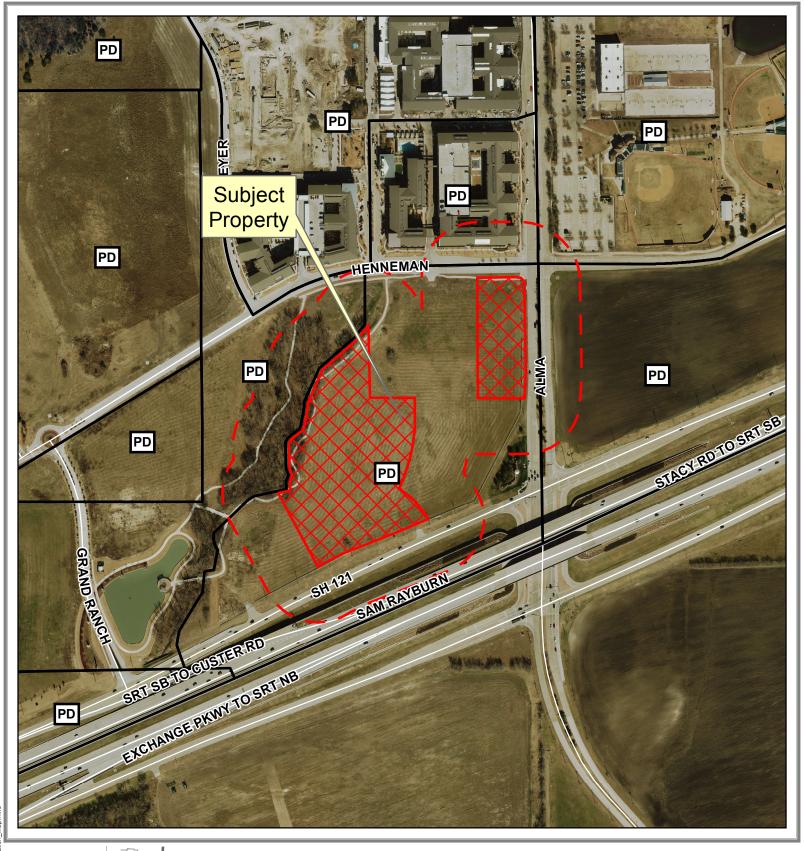

17-0006SP

200' Buffer

Source: City of McKinney GIS Date: 2/14/2018

DISCLAIMER: This map and information contained in it were developed exclusively for use by the City of McKinney. Any use or reliance on this map by anyone else is at that party's risk and without liability to the City of McKinney, its officials or employees for any discrepancies, errors, or variances which may exist.

## **Notification Map**

17-0006SP

200' Buffer

Source: City of McKinney GIS Date: 2/14/2018

DISCLAIMER: This map and information contained in it were developed exclusively for use by the City of McKinney. Any use or reliance on this map by anyone else is at that party's risk and without liability to the City of McKinney, its officials or employees for any discrepancies, errors, or variances which may exist.