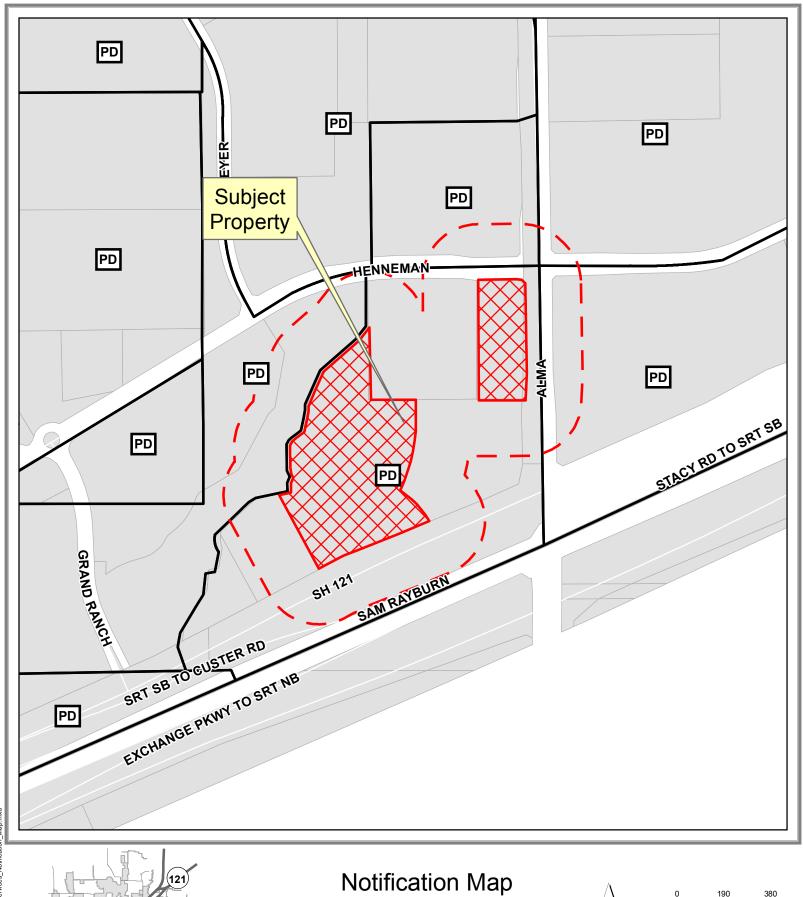

17-0006SP

200' Buffer

Source: City of McKinney GIS Date: 2/14/2018

DISCLAIMER: This map and information contained in it were developed exclusively for use by the City of McKinney. Any use or reliance on this map by anyone else is at that party's risk and without liability to the City of McKinney, its officials or employees for any discrepancies, errors, or variances which may exist.

## **Notification Map**

17-0006SP

200' Buffer

Source: City of McKinney GIS Date: 2/14/2018

DISCLAIMER: This map and information contained in it were developed exclusively for use by the City of McKinney. Any use or reliance on this map by anyone else is at that party's risk and without liability to the City of McKinney, its officials or employees for any discrepancies, errors, or variances which may exist.