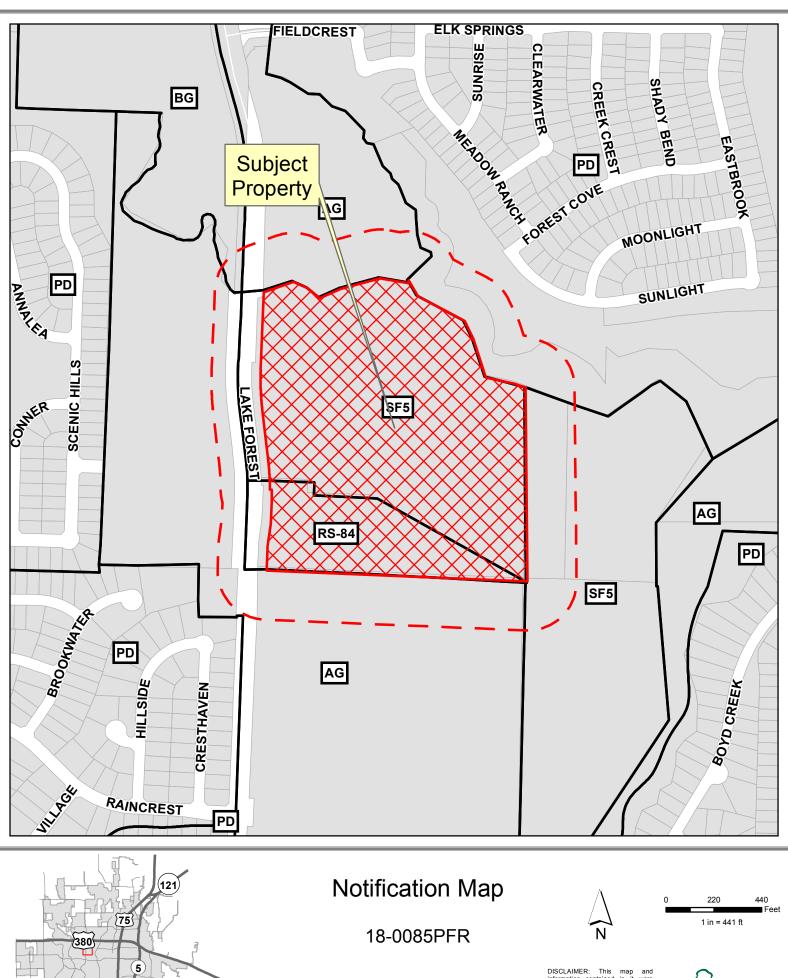

## Notification Map

17-0046PFR

= = • 200' Buffer

Source: City of McKinney GIS Date: 2/6/2018 N 0 220 440 1 in = 441 ft

DISCLAIMER: This map and information contained in it were developed exclusively for use by the City of McKinney. Any use or reliance on this map by anyone else is at that partly's risk and without liability to the City of McKinney, its officials or employees for any discrepancies, errors, or variances which may exist.