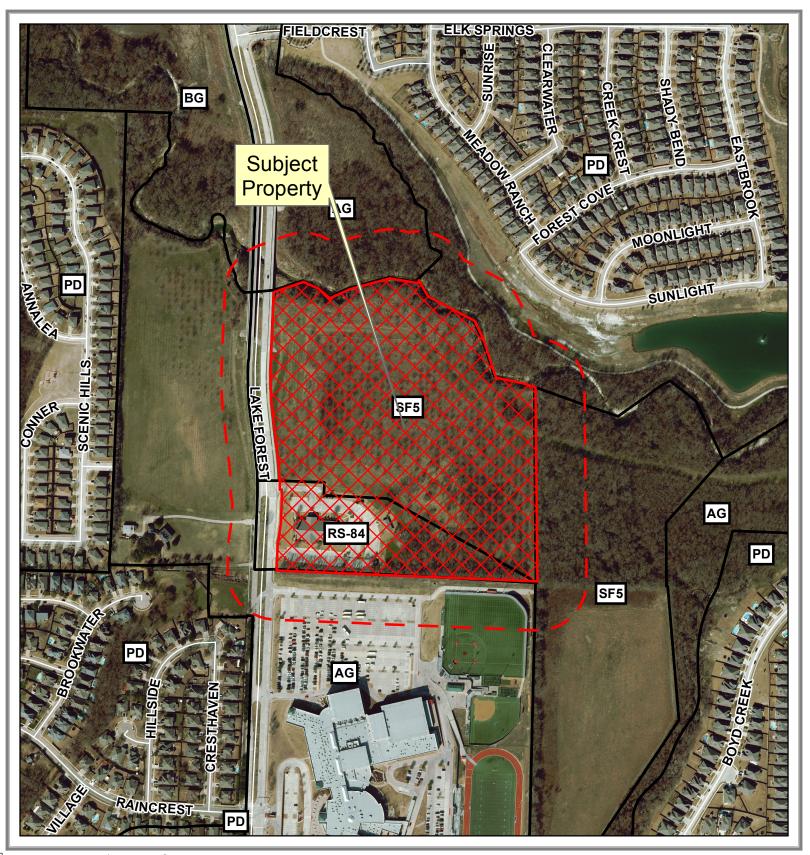

**- - -** 200' Buffer

Source: City of McKinney GIS Date: 2/6/2018 DISCLAIMER: This map and information contained in it were developed exclusively for use by the City of McKinney. Any use or reliance on this map by anyone else is at that party's risk and without liability to the City of McKinney, its officials or employees for any discrepancies, errors, or variances which may exist.