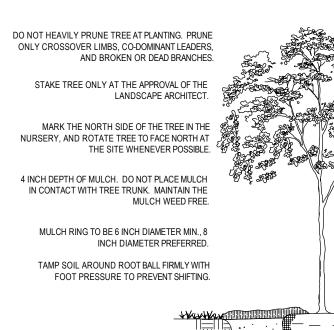

TREE PIT TO BE 3X WIDER THAN ROOT BALL SCARIFY AND ANGLE SIDES OF THE HOLE.

PLACE BOTTOM OF ROOT BALL ON UNEXCAVATED OR TAMPED SOIL. REMOVE ALL TWINE, ROPE, WIRE, AND BURLAP

BACKFILL HOLE WITH EXISTING SOIL. AMENDMENTS SHALL BE ADDED TO SOIL BASED

COVERED WITH SOIL. PROVIDE DRAINAGE IN PLANTING PIT AS DEEMED NECESSARY BY A SOIL PERCOLATION

## REMOVE ALL TAGS, TWINE OR OTHER NON-BIODEGRADABLE MATERIALS ATTACHED TO THE PLANT OR ROOT MASS. PRUNE PLANT TO REMOVE DEAD OR BROKEN 4 INCH DEPTH OF MULCH. DO NOT PLACE MULCH IN CONTACT WITH PLANT TRUNK. MAINTAIN THE MULCH WEED FREE. MULCH SHALL BE KEPT MIN. 2 INCHES AWAY FROM TRUNK OF PLANT.

REMOVE CONTAINER FROM ROOT MASS. LOOSEN ROOTS FROM POTBOUND PLANTS BY SCORING OR DAMPEN SOIL PRIOR TO PLANTING. ON RESULTS OF SOIL TESTS..

SHRUB PLANTING DETAIL

BACKFILL HOLE WITH THOROUGH MIXTURE OF 1 PT. SAND, 1 PT. ORGANIC HUMUS, 1 PT. NATIVE AMENDMENTS SHALL BE ADDED TO SOIL BASED PLACE BOTTOM OF ROOT BALL ON ON TAMPED SOIL THAT HAS BEEN SETTED WITH WATER.

PLANT PIT TO BE AT LEAST 2X WIDER THAN

ROOT BALL. SCARIFY AND ANGLE SIDES OF

TAMP SOIL AROUND ROOT BALL LIGHTLY WITH FOOT OR HAND PRESSURE TO PREVENT SHIFTING. PROVIDE DRAINAGE IN PLANTING PIT AS DEEMED NECESSARY BY A SOIL PERCOLATION

PLANT SOIL LEVEL SHALL BE 1" HIGHER THAN

SURROUNDING GRADE.

TREE PLANTING DETAIL

SET TOP OF ROOT BALL 1 INCH ABOVE FINISH FROM TOP HALF OF ROOT BALL. ON RESULTS OF SOIL TESTS.. THE TOP OF ROOT BALL SHALL NOT BE