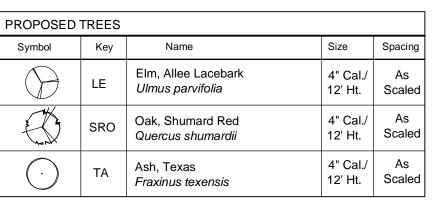

12-4-2017

LANDSCAPE PLAN

SHEET NO:

L1.01

| PROPOSED PLANTS                                                                                                                                                                                                                                                                                                                                                                                                                                                                                                                                                                                                                                                                                                                                                                                                                                                                                                                                                                                                                                                                                                                                                                                                                                                                                                                                                                                                                                                                                                                                                                                                                                                                                                                                                                                                                                                                                                                                                                                                                                                                                       |     |                                                            |                   |         |  |  |  |  |
|-------------------------------------------------------------------------------------------------------------------------------------------------------------------------------------------------------------------------------------------------------------------------------------------------------------------------------------------------------------------------------------------------------------------------------------------------------------------------------------------------------------------------------------------------------------------------------------------------------------------------------------------------------------------------------------------------------------------------------------------------------------------------------------------------------------------------------------------------------------------------------------------------------------------------------------------------------------------------------------------------------------------------------------------------------------------------------------------------------------------------------------------------------------------------------------------------------------------------------------------------------------------------------------------------------------------------------------------------------------------------------------------------------------------------------------------------------------------------------------------------------------------------------------------------------------------------------------------------------------------------------------------------------------------------------------------------------------------------------------------------------------------------------------------------------------------------------------------------------------------------------------------------------------------------------------------------------------------------------------------------------------------------------------------------------------------------------------------------------|-----|------------------------------------------------------------|-------------------|---------|--|--|--|--|
| Symbol                                                                                                                                                                                                                                                                                                                                                                                                                                                                                                                                                                                                                                                                                                                                                                                                                                                                                                                                                                                                                                                                                                                                                                                                                                                                                                                                                                                                                                                                                                                                                                                                                                                                                                                                                                                                                                                                                                                                                                                                                                                                                                | Key | Name                                                       | Size              | Spacing |  |  |  |  |
| 8                                                                                                                                                                                                                                                                                                                                                                                                                                                                                                                                                                                                                                                                                                                                                                                                                                                                                                                                                                                                                                                                                                                                                                                                                                                                                                                                                                                                                                                                                                                                                                                                                                                                                                                                                                                                                                                                                                                                                                                                                                                                                                     | DBH | Holly, Dwarf Burford<br>Ilex cornuta 'Dwarf Burfordii'     | 3 Gal./<br>2' Ht. | 36"     |  |  |  |  |
| +                                                                                                                                                                                                                                                                                                                                                                                                                                                                                                                                                                                                                                                                                                                                                                                                                                                                                                                                                                                                                                                                                                                                                                                                                                                                                                                                                                                                                                                                                                                                                                                                                                                                                                                                                                                                                                                                                                                                                                                                                                                                                                     | KA  | Abelia, Kaleidoscope<br>Abelia grandiflora 'Kaleidoscope'  | 3 Gal.            | 36"     |  |  |  |  |
|                                                                                                                                                                                                                                                                                                                                                                                                                                                                                                                                                                                                                                                                                                                                                                                                                                                                                                                                                                                                                                                                                                                                                                                                                                                                                                                                                                                                                                                                                                                                                                                                                                                                                                                                                                                                                                                                                                                                                                                                                                                                                                       | NSH | Holly, Nellie R. Stevens  Ilex x 'Nellie R. Stevens'       | 7 Gal./<br>3' Ht. | 36"     |  |  |  |  |
|                                                                                                                                                                                                                                                                                                                                                                                                                                                                                                                                                                                                                                                                                                                                                                                                                                                                                                                                                                                                                                                                                                                                                                                                                                                                                                                                                                                                                                                                                                                                                                                                                                                                                                                                                                                                                                                                                                                                                                                                                                                                                                       | DYH | Holly, Stoke's Dwarf Yaupon Ilex vomitoria 'Stoke's Dwarf' | 3 Gal.            | 36"     |  |  |  |  |
|                                                                                                                                                                                                                                                                                                                                                                                                                                                                                                                                                                                                                                                                                                                                                                                                                                                                                                                                                                                                                                                                                                                                                                                                                                                                                                                                                                                                                                                                                                                                                                                                                                                                                                                                                                                                                                                                                                                                                                                                                                                                                                       | LMG | Grass, Lindheimer's Muhly<br>Muhlenbergia lindheimeri      | 3 Gal.            | 36"     |  |  |  |  |
| M. T. W. W. T. W. W. T. W. W. T. W. W. T. W. W. T. W. W. T. W. W. T. W. W. T. W. W. T. W. W. T. W. W. T. W. W. T. W. W. T. W. T. W. W. W. T. W. W. W. T. W. | MFG | Grass, Mexican Feather<br>Nasella tenuissima               | 1 Gal.            | 24"     |  |  |  |  |
| $\odot$                                                                                                                                                                                                                                                                                                                                                                                                                                                                                                                                                                                                                                                                                                                                                                                                                                                                                                                                                                                                                                                                                                                                                                                                                                                                                                                                                                                                                                                                                                                                                                                                                                                                                                                                                                                                                                                                                                                                                                                                                                                                                               | MBS | Sage, Mealy Blue<br>Salvia farinacea                       | 3 Gal.            | 30"     |  |  |  |  |
| ENT WAY                                                                                                                                                                                                                                                                                                                                                                                                                                                                                                                                                                                                                                                                                                                                                                                                                                                                                                                                                                                                                                                                                                                                                                                                                                                                                                                                                                                                                                                                                                                                                                                                                                                                                                                                                                                                                                                                                                                                                                                                                                                                                               | AS  | Sage, Autumn<br>Salvia greggii                             | 3 Gal.            | 30"     |  |  |  |  |