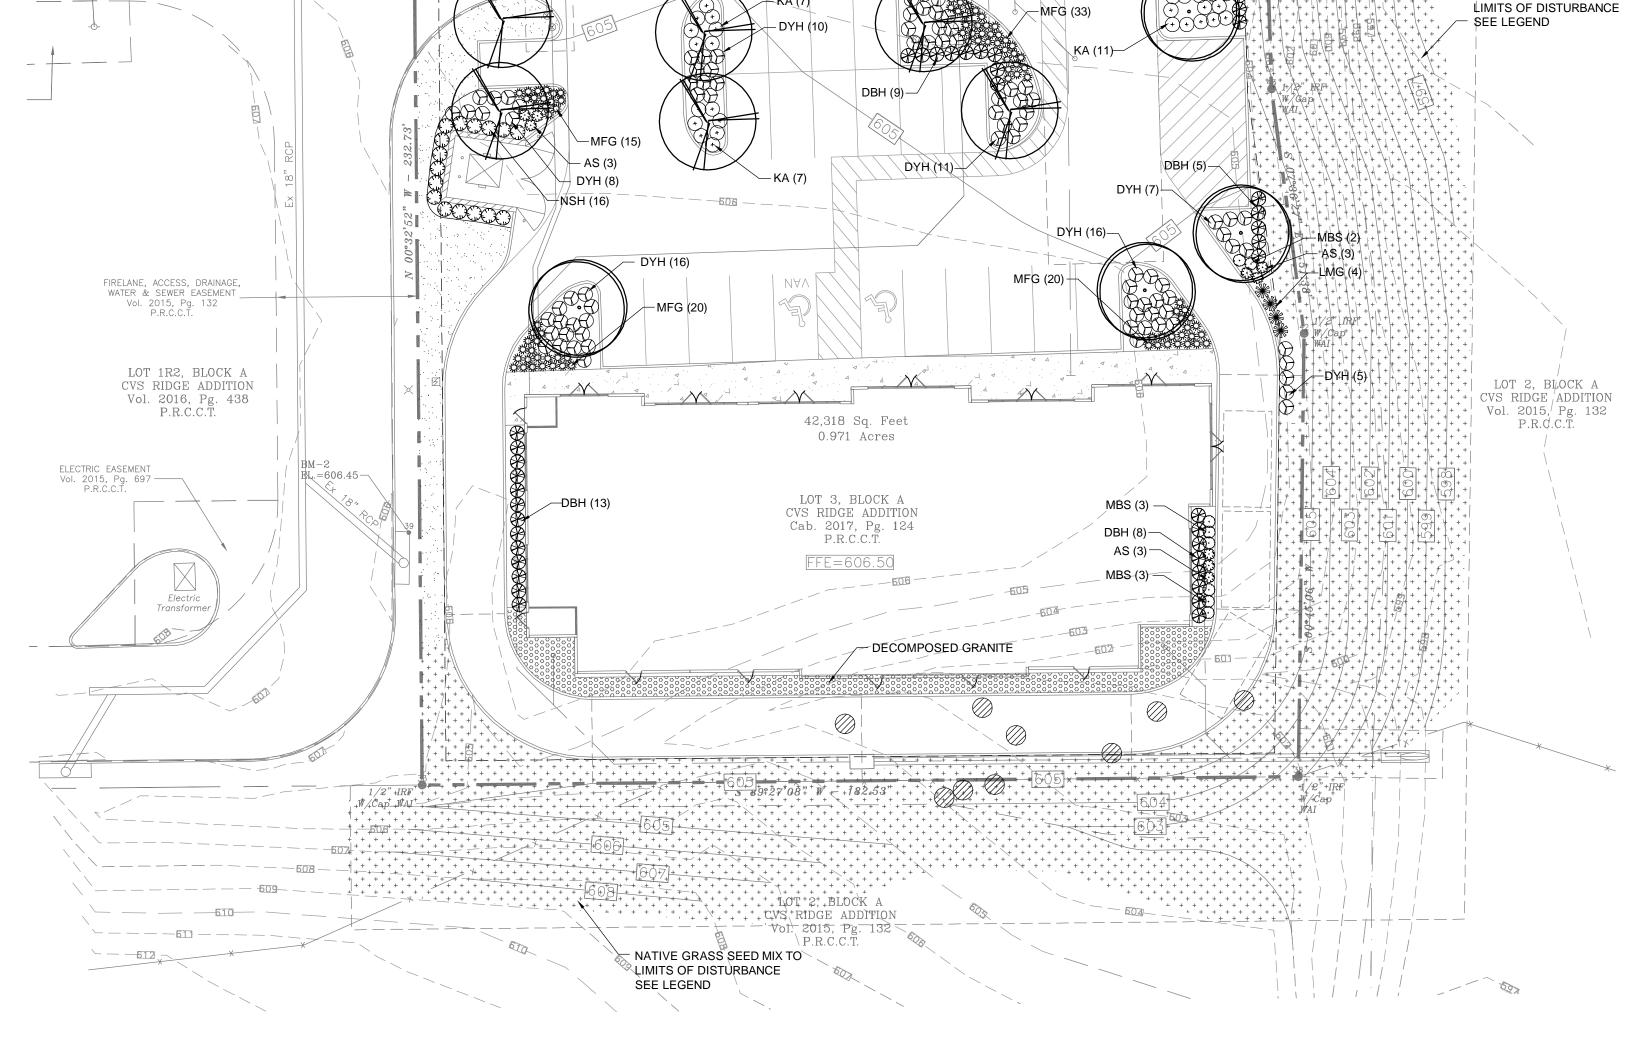

12-4-2017

LANDSCAPE PLAN

SHEET NO:

L1.01

| PROPOSED PLANTS                                                                                                                                                                                                                                                                                                                                                                                                                                                                                                                                                                                                                                                                                                                                                                                                                                                                                                                                                                                                                                                                                                                                                                                                                                                                                                                                                                                                                                                                                                                                                                                                                                                                                                                                                                                                                                                                                                                                                                                                                                                                                       |     |                                                            |                   |         |  |  |  |  |
|-------------------------------------------------------------------------------------------------------------------------------------------------------------------------------------------------------------------------------------------------------------------------------------------------------------------------------------------------------------------------------------------------------------------------------------------------------------------------------------------------------------------------------------------------------------------------------------------------------------------------------------------------------------------------------------------------------------------------------------------------------------------------------------------------------------------------------------------------------------------------------------------------------------------------------------------------------------------------------------------------------------------------------------------------------------------------------------------------------------------------------------------------------------------------------------------------------------------------------------------------------------------------------------------------------------------------------------------------------------------------------------------------------------------------------------------------------------------------------------------------------------------------------------------------------------------------------------------------------------------------------------------------------------------------------------------------------------------------------------------------------------------------------------------------------------------------------------------------------------------------------------------------------------------------------------------------------------------------------------------------------------------------------------------------------------------------------------------------------|-----|------------------------------------------------------------|-------------------|---------|--|--|--|--|
| Symbol                                                                                                                                                                                                                                                                                                                                                                                                                                                                                                                                                                                                                                                                                                                                                                                                                                                                                                                                                                                                                                                                                                                                                                                                                                                                                                                                                                                                                                                                                                                                                                                                                                                                                                                                                                                                                                                                                                                                                                                                                                                                                                | Key | Name                                                       | Size              | Spacing |  |  |  |  |
| 8                                                                                                                                                                                                                                                                                                                                                                                                                                                                                                                                                                                                                                                                                                                                                                                                                                                                                                                                                                                                                                                                                                                                                                                                                                                                                                                                                                                                                                                                                                                                                                                                                                                                                                                                                                                                                                                                                                                                                                                                                                                                                                     | DBH | Holly, Dwarf Burford<br>Ilex cornuta 'Dwarf Burfordii'     | 3 Gal./<br>2' Ht. | 36"     |  |  |  |  |
| +                                                                                                                                                                                                                                                                                                                                                                                                                                                                                                                                                                                                                                                                                                                                                                                                                                                                                                                                                                                                                                                                                                                                                                                                                                                                                                                                                                                                                                                                                                                                                                                                                                                                                                                                                                                                                                                                                                                                                                                                                                                                                                     | KA  | Abelia, Kaleidoscope<br>Abelia grandiflora 'Kaleidoscope'  | 3 Gal.            | 36"     |  |  |  |  |
|                                                                                                                                                                                                                                                                                                                                                                                                                                                                                                                                                                                                                                                                                                                                                                                                                                                                                                                                                                                                                                                                                                                                                                                                                                                                                                                                                                                                                                                                                                                                                                                                                                                                                                                                                                                                                                                                                                                                                                                                                                                                                                       | NSH | Holly, Nellie R. Stevens  Ilex x 'Nellie R. Stevens'       | 7 Gal./<br>3' Ht. | 36"     |  |  |  |  |
|                                                                                                                                                                                                                                                                                                                                                                                                                                                                                                                                                                                                                                                                                                                                                                                                                                                                                                                                                                                                                                                                                                                                                                                                                                                                                                                                                                                                                                                                                                                                                                                                                                                                                                                                                                                                                                                                                                                                                                                                                                                                                                       | DYH | Holly, Stoke's Dwarf Yaupon Ilex vomitoria 'Stoke's Dwarf' | 3 Gal.            | 36"     |  |  |  |  |
|                                                                                                                                                                                                                                                                                                                                                                                                                                                                                                                                                                                                                                                                                                                                                                                                                                                                                                                                                                                                                                                                                                                                                                                                                                                                                                                                                                                                                                                                                                                                                                                                                                                                                                                                                                                                                                                                                                                                                                                                                                                                                                       | LMG | Grass, Lindheimer's Muhly<br>Muhlenbergia lindheimeri      | 3 Gal.            | 36"     |  |  |  |  |
| M. T. W. W. T. W. W. T. W. W. T. W. W. T. W. W. T. W. W. T. W. W. T. W. W. T. W. W. T. W. W. T. W. W. T. W. W. T. W. W. T. W. T. W. W. W. T. W. W. W. T. W. | MFG | Grass, Mexican Feather<br>Nasella tenuissima               | 1 Gal.            | 24"     |  |  |  |  |
| $\odot$                                                                                                                                                                                                                                                                                                                                                                                                                                                                                                                                                                                                                                                                                                                                                                                                                                                                                                                                                                                                                                                                                                                                                                                                                                                                                                                                                                                                                                                                                                                                                                                                                                                                                                                                                                                                                                                                                                                                                                                                                                                                                               | MBS | Sage, Mealy Blue<br>Salvia farinacea                       | 3 Gal.            | 30"     |  |  |  |  |
| ENT WAY                                                                                                                                                                                                                                                                                                                                                                                                                                                                                                                                                                                                                                                                                                                                                                                                                                                                                                                                                                                                                                                                                                                                                                                                                                                                                                                                                                                                                                                                                                                                                                                                                                                                                                                                                                                                                                                                                                                                                                                                                                                                                               | AS  | Sage, Autumn<br>Salvia greggii                             | 3 Gal.            | 30"     |  |  |  |  |

NATIVE GRASS SEED MIX TO

Common Bermuda Solid Sod or Hydrosprigs to Limits of Disturbance - 3,110 s.f. +/- Shown

Native Grass Seed to Limits of Disturbance- 13,870 s.f. +/- Shown To be mixture of Indian Grass, Little Bluestem, Sideoats Grama, Prairie Wild Rye. Seed at Rate of 1 pound per 200 s.f..

Grass should be left to grow to mature height. Cut back to no less than 4" in early spring. Decomposed Granite - 910 s.f. +/- Shown

To be Compacted to 3" Depth

The Contractor shall verify all quantities. Contractor responsible for providing all plant material as indicated by symbols on plan.

No changes shall be made to the plans, including plant material type and location without prior approval from Landscape Architect or Owner.

LANDSCAPE REQUIREMENT CALCULATIONS

Min.10%

42,318 s.f.

10,371 s.f.

24.50%

1 per 40'

176.43'

Min.15%

27,224 s.f.

7,076 s.f.

25.99%

Required Percentage of

Total Site Landscaping

Proposed Landscape

in Living Landscape

(U.S. Hwy. 380)

Percentage of Site to be

Required # of Min. 4" Cal./ 12' Trees Along Street Frontage

Length of Street Frontage

Number of Trees Required

Number of Trees Provided

Required Percentage of

Street Yard Landscaping

Percentage of Street Yard

Number of Trees Required

Number of Parking Lot

Street Yard Area

Landscaped Area

Number of Site

Parking Spaces

1 Per 10 Spaces

Trees Provided

Landscape areas shall be kept free of trash, litter, weeds and other such material or plants not a part of the landscaping.

All plant material shall be guaranteed for a period of 1 year from date of installation completion. Wording to this effect shall be include in Contractor's proposal.