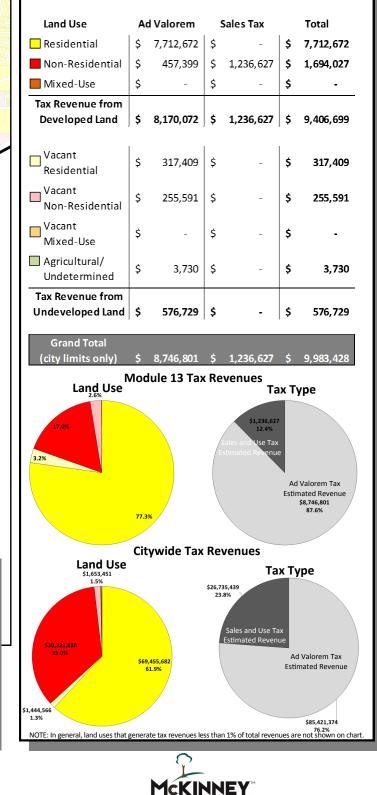

## **Tax Base Summary**<sup>5</sup>

Based on the existing land uses in this module, below is a summary of the estimated tax revenues as of January 2015. These revenues are aggregated from Collin Central Appraisal District (for Ad Valorem taxes) and from the Texas Comptroller