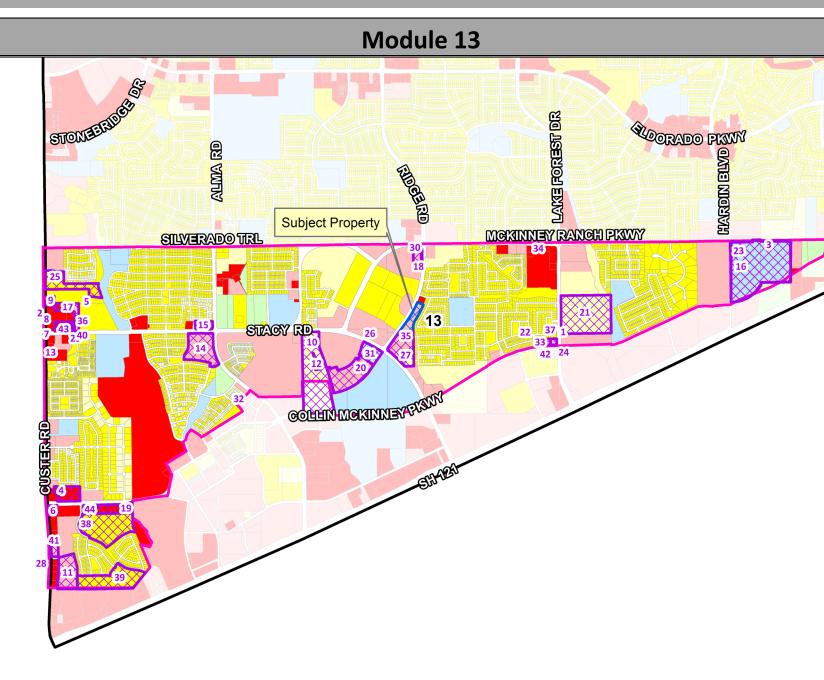

| 12.2%<br>19.4%<br>12.2%<br>11.9%                 | and ETJ         |





1. Mixed-Use land uses reflect those parcels for which zoning allows for residential and/or non-residential horizontal or vertically-integrated uses .

2. Agricultural/Undetermined land uses reflect those parcels with agricultural zoning for which no future use is currently defined.

3. Properties located in the ETJ are not included in the Land Use Summary and the Tax Base Summary because they fall outside of the city's land use and taxing jurisdiction.

4. Zoning, site plan and record plat cases approved after the certified tax roll of January 1, 2016 and change land use and/or vacancy status. These cases are not included in the Land Use Summary or the Tax Base Summary.

5. Institutional (non-taxable) properties are not included in the Tax Base Summary because these properties do not