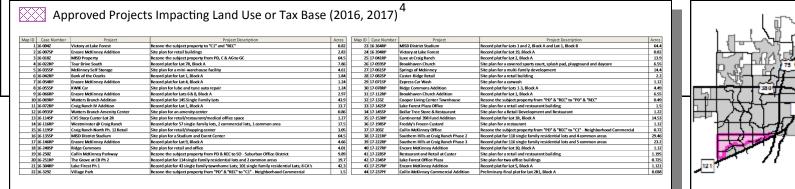

## Land Use Summary

Below is a summary of existing and anticipated land uses for this module as of January 2015 based on information obtained from the Collin Central Appraisal District's certified tax roll in conjunction with approved zoning requests (for parcels

| Residential<br>Residential<br>Vacant Residential<br>Non-Residential<br>Vacant Non-Residential<br>Vacant Non-Residential<br>Vacant Non-Residential<br>Vacant Non-Residential<br>Mixed-Use<br>0.0<br>Total Non-Residential<br>Vacant Mixed-Use<br>0.0<br>Total Mixed-Use<br>0.0<br>Total Mixed-Use<br>0.0<br>Total Mixed-Use<br>0.0<br>Total Institutional (non-taxable)<br>265.7 (12.2%)<br>Agricultural/Undetermined<br>50.6 (2.3%)<br>Total Acres<br>2,174.7 (100%)<br>Total Acres<br>2,174.7 (100%)<br>Total Acres<br>2,174.7<br>No<br>Citywide<br>and ETJ<br>1.2%<br>1.3%<br>Citywide<br>and ETJ<br>1.2%<br>1.3%<br>0.0<br>0.0<br>0.0<br>0.0<br>0.0<br>0.0<br>0.0<br>0.                                                                                                                                                                                                                                                                                                                                                                                                                                                                                                                                                                                                                                                                                                                                                                                                                                                                                                                                                                                                                                                                                                                                                                                                                                                                                                                                                                                                                                                                                                                                                                                                                                                                                                                                                                                                                                                                                                                                                                                                                                                                                                                |                                                  | Acres           |
|-------------------------------------------------------------------------------------------------------------------------------------------------------------------------------------------------------------------------------------------------------------------------------------------------------------------------------------------------------------------------------------------------------------------------------------------------------------------------------------------------------------------------------------------------------------------------------------------------------------------------------------------------------------------------------------------------------------------------------------------------------------------------------------------------------------------------------------------------------------------------------------------------------------------------------------------------------------------------------------------------------------------------------------------------------------------------------------------------------------------------------------------------------------------------------------------------------------------------------------------------------------------------------------------------------------------------------------------------------------------------------------------------------------------------------------------------------------------------------------------------------------------------------------------------------------------------------------------------------------------------------------------------------------------------------------------------------------------------------------------------------------------------------------------------------------------------------------------------------------------------------------------------------------------------------------------------------------------------------------------------------------------------------------------------------------------------------------------------------------------------------------------------------------------------------------------------------------------------------------------------------------------------------------------------------------------------------------------------------------------------------------------------------------------------------------------------------------------------------------------------------------------------------------------------------------------------------------------------------------------------------------------------------------------------------------------------------------------------------------------------------------------------------------------|--------------------------------------------------|-----------------|
| Total Residential1,171.1 (53.8%)Non-Residential266.3Vacant Non-Residential420.9Total Non-Residential687.2 (31.5%)Mixed-Use0.0Vacant Mixed-Use0.0Total Mixed-Use 10 (0%)Institutional (non-taxable)265.7Total Agricultural/Undetermined50.7Total Acres (city limits only)2,174.7 (100%)Cital Extraterritorial Jurisdiction 30.0 (0%)Total Acres2,174.7Dodolle 130.0 (0%)13.4%0.0 (0%)13.4%0.0 (0%)13.4%0.0 (0%)13.4%0.0 (0%)13.4%0.0 (0%)13.4%0.0 (0%)13.4%0.0 (0%)13.4%0.0 (0%)13.4%0.0 (0%)13.4%0.0 (0%)13.4%0.0 (0%)13.4%0.0 (0%)13.4%0.0 (0%)13.4%0.0 (0%)13.4%0.0 (0%)13.4%0.0 (0%)13.4%0.0 (0%)13.4%0.0 (0%)13.4%0.0 (0%)13.4%0.0 (0%)13.4%0.0 (0%)13.4%0.0 (0%)13.4%0.0 (0%)13.4%0.0 (0%)13.4%0.0 (0%)13.4%0.0 (0%)13.4%0.0 (0%)13.4%0.0 (0%)13.4%0.0 (0%)13.4%0.0 (0%)13.4%0.0 (0%)13.4%0.0 (0%)13.4%0.0 (0%)                                                                                                                                                                                                                                                                                                                                                                                                                                                                                                                                                                                                                                                                                                                                                                                                                                                                                                                                                                                                                                                                                                                                                                                                                                                                                                                                                                                                                                                                                                                                                                                                                                                                                                                                                                                                                                                                                                                                                                      | Residential                                      |                 |
| <ul> <li>Non-Residential</li> <li>Vacant Non-Residential</li> <li>420.9</li> <li>Total Non-Residential</li> <li>420.9</li> <li>Total Non-Residential</li> <li>687.2 (31.5%)</li> <li>Mixed-Use</li> <li>0.0</li> <li>Vacant Mixed-Use</li> <li>0.0</li> <li>Total Mixed-Use</li> <li>0.0</li> <li>Total Mixed-Use</li> <li>1</li> <li>0 (0%)</li> <li>Institutional (non-taxable)</li> <li>265.7 (12.2%)</li> <li>Agricultural/Undetermined</li> <li>50.7</li> <li>Total Agricultural/Undetermined<sup>2</sup></li> <li>50.6 (2.3%)</li> <li>Total Acres (city limits only)</li> <li>2,174.7 (100%)</li> <li>Extraterritorial Jurisdiction<sup>3</sup></li> <li>0.0 (0%)</li> <li>Total Acres</li> <li>2,174.7</li> <li>Module 13</li> <li>2,3%</li> <li>Citywide and ETJ</li> <li>12.2%</li> <li>42.0%</li> <li>Citywide and ETJ</li> <li>1,3%</li> <li>42.0%</li> <li>Citywide and ETJ</li> <li>1,3%</li> <li>42.0%</li> <li>Citywide and ETJ</li> <li>1,3%</li> </ul>                                                                                                                                                                                                                                                                                                                                                                                                                                                                                                                                                                                                                                                                                                                                                                                                                                                                                                                                                                                                                                                                                                                                                                                                                                                                                                                                                                                                                                                                                                                                                                                                                                                                                                                                                                                                                  | 📃 Vacant Residential                             | 258.0           |
| <ul> <li>Vacant Non-Residential</li> <li>Vacant Non-Residential</li> <li>420.9</li> <li>Total Non-Residential</li> <li>687.2 (31.5%)</li> <li>Mixed-Use</li> <li>0.0</li> <li>Vacant Mixed-Use</li> <li>0.0</li> <li>Total Mixed-Use</li> <li>0.0</li> <li>Total Mixed-Use</li> <li>1</li> <li>0 (0%)</li> <li>Institutional (non-taxable)</li> <li>265.7 (12.2%)</li> <li>Agricultural/Undetermined</li> <li>50.7</li> <li>Total Agricultural/Undetermined<sup>2</sup></li> <li>50.6 (2.3%)</li> <li>Total Acres (city limits only)</li> <li>2,174.7 (100%)</li> <li>Extraterritorial Jurisdiction<sup>3</sup></li> <li>0.0 (0%)</li> <li>Total Acres</li> <li>2,174.7</li> <li>Module 13</li> <li>2,3%</li> <li>Citywide and ETJ</li> <li>42.0%</li> <li>Citywide and ETJ</li> <li>42.0%</li> <li>42.0%</li> <li>42.0%</li> <li>42.0%</li> <li>0.0%</li> </ul>                                                                                                                                                                                                                                                                                                                                                                                                                                                                                                                                                                                                                                                                                                                                                                                                                                                                                                                                                                                                                                                                                                                                                                                                                                                                                                                                                                                                                                                                                                                                                                                                                                                                                                                                                                                                                                                                                                                          | Total Residential                                | 1,171.1 (53.8%) |
| Total Non-Residential687.2 (31.5%)Mixed-Use0.0Vacant Mixed-Use0.0Total Mixed-Use0.0Total Mixed-Use0.0Total Mixed-Use0.0Institutional (non-taxable)265.7Agricultural/Undetermined50.7Total Agricultural/Undetermined50.6Total Acres (city limits only)2,174.7 (100%)Extraterritorial Jurisdiction (ETJ)0.0Total Extraterritorial Jurisdiction <sup>3</sup> 0.0 (0%)Total Acres2,174.7Undeternal3.0Total Acres2,174.7Otal Acres2,174.7Otal Acres2,174.7Undeternal0.0Total Acres2,174.7Undeternal0.0Total Acres2,174.7Undeternal0.0Total Acres2,174.7Undeternal0.0Total Acres0.0Undeternal0.0Undeternal0.0Undeternal0.0Total Acres2,174.7Undeternal1.0%Undeternal1.0%Undeternal0.0Undeternal1.0%Undeternal0.0Undeternal0.0Undeternal0.0Undeternal0.0Undeternal0.0Undeternal0.0Undeternal0.0Undeternal0.0Undeternal0.0Undeternal0.0Undeternal0.0Undeternal0.0U                                                                                                                                                                                                                                                                                                                                                                                                                                                                                                                                                                                                                                                                                                                                                                                                                                                                                                                                                                                                                                                                                                                                                                                                                                                                                                                                                                                                                                                                                                                                                                                                                                                                                                                                                                                                                                                                                                                                | Non-Residential                                  | 266.3           |
| Mixed-Use 0.0<br>Vacant Mixed-Use 0.0<br>Total Mixed-Use 1 0(0%)<br>Institutional (non-taxable) 265.7<br>Total Institutional (non-taxable) 265.7 (12.2%)<br>Agricultural/Undetermined 50.7<br>Total Agricultural/Undetermined <sup>2</sup> 50.6 (2.3%)<br>Total Acres (city limits only) 2,174.7 (100%)<br>Extraterritorial Jurisdiction (ETJ) 0.0<br>Total Extraterritorial Jurisdiction <sup>3</sup> 0.0 (0%)<br>Total Acres 2,174.7<br>MOdule 13<br>2.3%<br>Citywide<br>and ETJ<br>12.2%<br>11.9%                                                                                                                                                                                                                                                                                                                                                                                                                                                                                                                                                                                                                                                                                                                                                                                                                                                                                                                                                                                                                                                                                                                                                                                                                                                                                                                                                                                                                                                                                                                                                                                                                                                                                                                                                                                                                                                                                                                                                                                                                                                                                                                                                                                                                                                                                      | 🔲 Vacant Non-Residential                         | 420.9           |
| <ul> <li>Marce etc.</li> <li>Vacant Mixed-Use</li> <li>0.0</li> <li>Total Mixed-Use 1</li> <li>0(0%)</li> <li>Institutional (non-taxable)</li> <li>265.7</li> <li>Total Institutional (non-taxable)</li> <li>265.7 (12.2%)</li> <li>Agricultural/Undetermined</li> <li>50.7</li> <li>Total Agricultural/Undetermined<sup>2</sup></li> <li>50.6 (2.3%)</li> <li>Total Agricultural/Undetermined<sup>3</sup></li> <li>0.0 (0%)</li> <li>Total Agricultural/Undetermined<sup>4</sup></li> <li>Total Agricultural/Undetermi</li></ul>                                                                                                                                                                                                                                                                                                                                                                                                                                                                                                                                                                                                                           | Total Non-Residential                            | 687.2 (31.5%)   |
| Total Mixed-Use 10 (0%)Institutional (non-taxable)265.7Total Institutional (non-taxable)265.7 (12.2%)Agricultural/Undetermined50.7Total Agricultural/Undetermined <sup>2</sup> 50.6 (2.3%)Total Acres (city limits only)2.174.7 (100%)Extraterritorial Jurisdiction (ETJ)0.0Total Extraterritorial Jurisdiction <sup>3</sup> 0.0 (0%)Total Acres2.174.7Otal Extraterritorial Jurisdiction <sup>3</sup> 0.0 (0%)Total Acres2.174.7Citywide and ETJ0.012.2%42.0%13.4%Citywide and ETJ13.4%0.013.4%0.013.4%0.013.4%0.014.1%0.015.2%0.015.2%0.015.2%0.015.2%0.015.2%0.015.2%0.015.2%0.015.2%0.015.2%0.015.2%0.015.2%0.015.2%0.015.2%0.015.2%0.015.2%0.015.2%0.015.4%0.015.4%0.015.4%0.015.4%0.015.4%0.015.4%0.015.4%0.015.4%0.015.4%0.015.4%0.015.4%0.015.4%0.015.4%0.015.4%0.0<                                                                                                                                                                                                                                                                                                                                                                                                                                                                                                                                                                                                                                                                                                                                                                                                                                                                                                                                                                                                                                                                                                                                                                                                                                                                                                                                                                                                                                                                                                                                                                                                                                                                                                                                                                                                                                                                                                                                                                                                              | Mixed-Use                                        | 0.0             |
| Institutional (non-taxable) 265.7<br>Total Institutional (non-taxable) 265.7 (12.2%)<br>Agricultural/Undetermined 50.7<br>Total Agricultural/Undetermined <sup>2</sup> 50.6 (2.3%)<br>Total Acres (city limits only) 2,174.7 (100%)<br>Extraterritorial Jurisdiction (ETJ) 0.0<br>Total Extraterritorial Jurisdiction <sup>3</sup> 0.0 (0%)<br>Total Acres 2,174.7<br>Module 13<br>2.3%<br>Citywide<br>and ETJ<br>12.2%<br>13.4%<br>Citywide<br>and ETJ<br>12.2%<br>11.9%<br>13.6%<br>13.6%<br>14.0%<br>14.0%<br>15.0%<br>15.0%<br>15.0%<br>15.0%<br>15.0%<br>15.0%<br>15.0%<br>15.0%<br>15.0%<br>15.0%<br>15.0%<br>15.0%<br>15.0%<br>15.0%<br>15.0%<br>15.0%<br>15.0%<br>15.0%<br>15.0%<br>15.0%<br>15.0%<br>15.0%<br>15.0%<br>15.0%<br>15.0%<br>15.0%<br>15.0%<br>15.0%<br>15.0%<br>15.0%<br>15.0%<br>15.0%<br>15.0%<br>15.0%<br>15.0%<br>15.0%<br>15.0%<br>15.0%<br>15.0%<br>15.0%<br>15.0%<br>15.0%<br>15.0%<br>15.0%<br>15.0%<br>15.0%<br>15.0%<br>15.0%<br>15.0%<br>15.0%<br>15.0%<br>15.0%<br>15.0%<br>15.0%<br>15.0%<br>15.0%<br>15.0%<br>15.0%<br>15.0%<br>15.0%<br>15.0%<br>15.0%<br>15.0%<br>15.0%<br>15.0%<br>15.0%<br>15.0%<br>15.0%<br>15.0%<br>15.0%<br>15.0%<br>15.0%<br>15.0%<br>15.0%<br>15.0%<br>15.0%<br>15.0%<br>15.0%<br>15.0%<br>15.0%<br>15.0%<br>15.0%<br>15.0%<br>15.0%<br>15.0%<br>15.0%<br>15.0%<br>15.0%<br>15.0%<br>15.0%<br>15.0%<br>15.0%<br>15.0%<br>15.0%<br>15.0%<br>15.0%<br>15.0%<br>15.0%<br>15.0%<br>15.0%<br>15.0%<br>15.0%<br>15.0%<br>15.0%<br>15.0%<br>15.0%<br>15.0%<br>15.0%<br>15.0%<br>15.0%<br>15.0%<br>15.0%<br>15.0%<br>15.0%<br>15.0%<br>15.0%<br>15.0%<br>15.0%<br>15.0%<br>15.0%<br>15.0%<br>15.0%<br>15.0%<br>15.0%<br>15.0%<br>15.0%<br>15.0%<br>15.0%<br>15.0%<br>15.0%<br>15.0%<br>15.0%<br>15.0%<br>15.0%<br>15.0%<br>15.0%<br>15.0%<br>15.0%<br>15.0%<br>15.0%<br>15.0%<br>15.0%<br>15.0%<br>15.0%<br>15.0%<br>15.0%<br>15.0%<br>15.0%<br>15.0%<br>15.0%<br>15.0%<br>15.0%<br>15.0%<br>15.0%<br>15.0%<br>15.0%<br>15.0%<br>15.0%<br>15.0%<br>15.0%<br>15.0%<br>15.0%<br>15.0%<br>15.0%<br>15.0%<br>15.0%<br>15.0%<br>15.0%<br>15.0%<br>15.0%<br>15.0%<br>15.0%<br>15.0%<br>15.0%<br>15.0%<br>15.0%<br>15.0%<br>15.0%<br>15.0%<br>15.0%<br>15.0%<br>15.0%<br>15.0%<br>15.0%<br>15.0%<br>15.0%<br>15.0%<br>15.0%<br>15.0%<br>15.0%<br>15.0%<br>15.0%<br>15.0%<br>15.0%<br>15.0%<br>15.0%<br>15.0%<br>15.0%<br>15.0%<br>15.0%<br>15.0%<br>15.0%<br>15.0%<br>15.0%<br>15.0%<br>15.0%<br>15.0%<br>15.0%<br>15.0%<br>15.0%<br>15.0%<br>15.0%<br>15.0%<br>15.0%<br>15.0%<br>15.0%<br>15.0%<br>15.0%<br>15.0%<br>15.0%<br>15.0%<br>15.0%<br>15.0%<br>15.0%<br>15.0%<br>15.0%<br>15.0%<br>15.0%<br>15.0%<br>15.0%<br>15.                                                                                                                | 🔲 Vacant Mixed-Use                               | 0.0             |
| Total Institutional (non-taxable)265.7 (12.2%)Agricultural/Undetermined50.7Total Agricultural/Undetermined <sup>2</sup> 50.6 (2.3%)Total Agricultural/Undetermined <sup>2</sup> 50.6 (2.3%)Extraterritorial Jurisdiction (ETJ)0.0Total Extraterritorial Jurisdiction <sup>3</sup> 0.0 (0%)Total Acres2,174.7Total Acres2,174.7 <td< td=""><td>Total Mixed-Use <sup>1</sup></td><td>0 (0%)</td></td<>                                                                                                                                                                                                                                                                                                                                                                                                                                                                                                                                                                                                                                                                                                                                                                                                                                                                                                                                                                                                                                                                                                                                                                                                                                                                                                                                                                                                                                                                                                                                                                                                                                                                                                                                                  | Total Mixed-Use <sup>1</sup>                     | 0 (0%)          |
| Agricultural/Undetermined 50.7<br>Total Agricultural/Undetermined <sup>2</sup> 50.6 (2.3%)<br>Total Acres (city limits only) 2,174.7 (100%)<br>Extraterritorial Jurisdiction (ETJ) 0.0<br>Total Extraterritorial Jurisdiction <sup>3</sup> 0.0 (0%)<br>Total Acres 2,174.7<br>Module 13<br>2.3%<br>42.0%<br>12.2%<br>42.0%<br>Citywide<br>and ETJ<br>1.9%<br>42.0%<br>42.0%<br>42.0%<br>42.0%<br>5.0%<br>5.0%<br>5.0%<br>5.0%<br>5.0%<br>5.0%<br>5.0%<br>5.0%<br>5.0%<br>5.0%<br>5.0%<br>5.0%<br>5.0%<br>5.0%<br>5.0%<br>5.0%<br>5.0%<br>5.0%<br>5.0%<br>5.0%<br>5.0%<br>5.0%<br>5.0%<br>5.0%<br>5.0%<br>5.0%<br>5.0%<br>5.0%<br>5.0%<br>5.0%<br>5.0%<br>5.0%<br>5.0%<br>5.0%<br>5.0%<br>5.0%<br>5.0%<br>5.0%<br>5.0%<br>5.0%<br>5.0%<br>5.0%<br>5.0%<br>5.0%<br>5.0%<br>5.0%<br>5.0%<br>5.0%<br>5.0%<br>5.0%<br>5.0%<br>5.0%<br>5.0%<br>5.0%<br>5.0%<br>5.0%<br>5.0%<br>5.0%<br>5.0%<br>5.0%<br>5.0%<br>5.0%<br>5.0%<br>5.0%<br>5.0%<br>5.0%<br>5.0%<br>5.0%<br>5.0%<br>5.0%<br>5.0%<br>5.0%<br>5.0%<br>5.0%<br>5.0%<br>5.0%<br>5.0%<br>5.0%<br>5.0%<br>5.0%<br>5.0%<br>5.0%<br>5.0%<br>5.0%<br>5.0%<br>5.0%<br>5.0%<br>5.0%<br>5.0%<br>5.0%<br>5.0%<br>5.0%<br>5.0%<br>5.0%<br>5.0%<br>5.0%<br>5.0%<br>5.0%<br>5.0%<br>5.0%<br>5.0%<br>5.0%<br>5.0%<br>5.0%<br>5.0%<br>5.0%<br>5.0%<br>5.0%<br>5.0%<br>5.0%<br>5.0%<br>5.0%<br>5.0%<br>5.0%<br>5.0%<br>5.0%<br>5.0%<br>5.0%<br>5.0%<br>5.0%<br>5.0%<br>5.0%<br>5.0%<br>5.0%<br>5.0%<br>5.0%<br>5.0%<br>5.0%<br>5.0%<br>5.0%<br>5.0%<br>5.0%<br>5.0%<br>5.0%<br>5.0%<br>5.0%<br>5.0%<br>5.0%<br>5.0%<br>5.0%<br>5.0%<br>5.0%<br>5.0%<br>5.0%<br>5.0%<br>5.0%<br>5.0%<br>5.0%<br>5.0%<br>5.0%<br>5.0%<br>5.0%<br>5.0%<br>5.0%<br>5.0%<br>5.0%<br>5.0%<br>5.0%<br>5.0%<br>5.0%<br>5.0%<br>5.0%<br>5.0%<br>5.0%<br>5.0%<br>5.0%<br>5.0%<br>5.0%<br>5.0%<br>5.0%<br>5.0%<br>5.0%<br>5.0%<br>5.0%<br>5.0%<br>5.0%<br>5.0%<br>5.0%<br>5.0%<br>5.0%<br>5.0%<br>5.0%<br>5.0%<br>5.0%<br>5.0%<br>5.0%<br>5.0%<br>5.0%<br>5.0%<br>5.0%<br>5.0%<br>5.0%<br>5.0%<br>5.0%<br>5.0%<br>5.0%<br>5.0%<br>5.0%<br>5.0%<br>5.0%<br>5.0%<br>5.0%<br>5.0%<br>5.0%<br>5.0%<br>5.0%<br>5.0%<br>5.0%<br>5.0%<br>5.0%<br>5.0%<br>5.0%<br>5.0%<br>5.0%<br>5.0%<br>5.0%<br>5.0%<br>5.0%<br>5.0%<br>5.0%<br>5.0%<br>5.0%<br>5.0%<br>5.0%<br>5.0%<br>5.0%<br>5.0%<br>5.0%<br>5.0%<br>5.0%<br>5.0%<br>5.0%<br>5.0%<br>5.0%<br>5.0%<br>5.0%<br>5.0%<br>5.0%<br>5.0%<br>5.0%<br>5.0%<br>5.0%<br>5.0%<br>5.0%<br>5.0%<br>5.0%<br>5.0%<br>5.0%<br>5.0%<br>5.0%<br>5.0%<br>5.0%<br>5.0%<br>5.0%<br>5.0%<br>5.0%<br>5.0%<br>5.0%<br>5.0%<br>5.0%<br>5.0%<br>5.0%<br>5.0%<br>5.0%<br>5.0%<br>5.0%<br>5.0%<br>5.0%<br>5.0%<br>5.0%<br>5.0%<br>5.0%<br>5.0%<br>5.0%<br>5.0%<br>5.0%<br>5.0%<br>5.0%<br>5.0%<br>5.0%<br>5.0%<br>5.0%<br>5.0%<br>5.0%<br>5.0%<br>5.0%<br>5        | Institutional (non-taxable)                      | 265.7           |
| Total Agricultural/Undetermined <sup>2</sup> 50.6 (2.3%)<br>Total Acres (city limits only) 2,174.7 (100%)<br>Extraterritorial Jurisdiction (ETJ) 0.0<br>Total Extraterritorial Jurisdiction <sup>3</sup> 0.0 (0%)<br>Total Acres 2,174.7<br>MOQUE 13<br>2.3%<br>42.0%<br>12.2%<br>42.0%<br>12.2%<br>42.0%<br>1.3%<br>Citywide<br>and ETJ<br>1.3%<br>42.0%<br>1.3%<br>1.3%<br>1.3%<br>1.3%<br>1.3%<br>1.3%<br>1.3%<br>1.3%<br>1.3%<br>1.3%<br>1.3%<br>1.3%<br>1.3%<br>1.3%<br>1.3%<br>1.3%<br>1.3%<br>1.3%<br>1.3%<br>1.3%<br>1.3%<br>1.3%<br>1.3%<br>1.3%<br>1.3%<br>1.3%<br>1.3%<br>1.3%<br>1.3%<br>1.3%<br>1.3%<br>1.3%<br>1.3%<br>1.3%<br>1.3%<br>1.3%<br>1.3%<br>1.3%<br>1.3%<br>1.3%<br>1.3%<br>1.3%<br>1.3%<br>1.3%<br>1.3%<br>1.3%<br>1.3%<br>1.3%<br>1.3%<br>1.3%<br>1.3%<br>1.3%<br>1.3%<br>1.3%<br>1.3%<br>1.3%<br>1.3%<br>1.3%<br>1.3%<br>1.3%<br>1.3%<br>1.3%<br>1.3%<br>1.3%<br>1.3%<br>1.3%<br>1.3%<br>1.3%<br>1.3%<br>1.3%<br>1.3%<br>1.3%<br>1.3%<br>1.3%<br>1.3%<br>1.3%<br>1.3%<br>1.3%<br>1.3%<br>1.3%<br>1.3%<br>1.3%<br>1.3%<br>1.3%<br>1.3%<br>1.3%<br>1.3%<br>1.3%<br>1.3%<br>1.3%<br>1.3%<br>1.3%<br>1.3%<br>1.3%<br>1.3%<br>1.3%<br>1.3%<br>1.3%<br>1.3%<br>1.3%<br>1.3%<br>1.3%<br>1.3%<br>1.3%<br>1.3%<br>1.3%<br>1.3%<br>1.3%<br>1.3%<br>1.3%<br>1.3%<br>1.3%<br>1.3%<br>1.3%<br>1.3%<br>1.3%<br>1.3%<br>1.3%<br>1.3%<br>1.3%<br>1.3%<br>1.3%<br>1.3%<br>1.3%<br>1.3%<br>1.3%<br>1.3%<br>1.3%<br>1.3%<br>1.3%<br>1.3%<br>1.3%<br>1.3%<br>1.3%<br>1.3%<br>1.3%<br>1.3%<br>1.3%<br>1.3%<br>1.3%<br>1.3%<br>1.3%<br>1.3%<br>1.3%<br>1.3%<br>1.3%<br>1.3%<br>1.3%<br>1.3%<br>1.3%<br>1.3%<br>1.3%<br>1.3%<br>1.3%<br>1.3%<br>1.3%<br>1.3%<br>1.3%<br>1.3%<br>1.3%<br>1.3%<br>1.3%<br>1.3%<br>1.3%<br>1.3%<br>1.3%<br>1.3%<br>1.3%<br>1.3%<br>1.3%<br>1.3%<br>1.3%<br>1.3%<br>1.3%<br>1.3%<br>1.3%<br>1.3%<br>1.3%<br>1.3%<br>1.3%<br>1.3%<br>1.3%<br>1.3%<br>1.3%<br>1.3%<br>1.3%<br>1.3%<br>1.3%<br>1.3%<br>1.3%<br>1.3%<br>1.3%<br>1.3%<br>1.3%<br>1.3%<br>1.3%<br>1.3%<br>1.3%<br>1.3%<br>1.3%<br>1.3%<br>1.3%<br>1.3%<br>1.3%<br>1.3%<br>1.3%<br>1.3%<br>1.3%<br>1.3%<br>1.3%<br>1.3%<br>1.3%<br>1.3%<br>1.3%<br>1.3%<br>1.3%<br>1.3%<br>1.3%<br>1.3%<br>1.3%<br>1.3%<br>1.3%<br>1.3%<br>1.3%<br>1.3%<br>1.3%<br>1.3%<br>1.3%<br>1.3%<br>1.3%<br>1.3%<br>1.3%<br>1.3%<br>1.3%<br>1.3%<br>1.3%<br>1.3%<br>1.3%<br>1.3%<br>1.3%<br>1.3%<br>1.3%<br>1.3%<br>1.3%<br>1.3%<br>1.3%<br>1.3%<br>1.3%<br>1.3%<br>1.3%<br>1.3%<br>1.3%<br>1.3%<br>1.3%<br>1.3%<br>1.3%<br>1.3%<br>1.3%<br>1.3%<br>1.3%<br>1.3%<br>1.3%<br>1.3%<br>1.3%<br>1.3%<br>1.3%<br>1.3%<br>1.3%<br>1.3%<br>1.3%<br>1.3%<br>1.3%<br>1.3%<br>1.3%<br>1.3%<br>1.3%<br>1.3%<br>1.3%<br>1.3%<br>1.3%<br>1.3%<br>1.3%<br>1.3%<br>1.3%<br>1.3%<br>1.3%<br>1.3%<br>1.3%<br>1.3%<br>1.3%<br>1.3%<br>1.3% | Total Institutional (non-taxable)                | 265.7 (12.2%)   |
| Total Acres (city limits only)2,174.7 (100%)City City0.0Total Extraterritorial Jurisdiction <sup>3</sup> 0.0 (0%)Total Acres2,174.7Total Acres2,174.7Module 132.3%12.2%42.0%19.4%Citywide and ETJ19.4%1.9%12.2%1.9%19.4%1.9%12.2%1.9%12.2%1.9%13.4%1.9%14.5%1.9%15.6%1.9%15.6%1.9%15.6%1.9%16.6%1.9%17.6%1.9%17.6%1.9%18.6%1.9%19.6%1.9%19.6%1.9%19.6%1.9%19.6%1.9%19.6%1.9%19.6%1.9%19.6%1.9%19.6%1.9%19.6%1.9%19.6%1.9%19.6%1.9%19.6%1.9%19.6%1.9%19.6%1.9%19.6%1.9%19.6%1.9%19.6%1.9%19.6%1.9%19.6%1.9%19.6%1.9%19.6%1.9%19.6%1.9%19.6%1.9%19.6%1.9%19.6%1.9%19.6%1.9%19.6%1.9%19.6%1.9%19.6%1.9%19.6%1.9%19.6%1.9%19.6% <t< td=""><td>Agricultural/Undetermined</td><td>50.7</td></t<>                                                                                                                                                                                                                                                                                                                                                                                                                                                                                                                                                                                                                                                                                                                                                                                                                                                                                                                                                                                                                                                                                                                                                                                                                                                                                                                                                                                                                                                                                                                                                                                                                                                                                                                                                                                                                                                                                                                                                                                                                                                                                                | Agricultural/Undetermined                        | 50.7            |
| <ul> <li>Extraterritorial Jurisdiction (ETJ) 0.0</li> <li>Total Extraterritorial Jurisdiction<sup>3</sup> 0.0 (0%)</li> <li>Total Acres 2,174.7</li> </ul> Module 13 2.3% 42.0% 19.4% Citywide and ETJ 12.2% 19.4% 19.4% 19.4% 19.4% 19.4% 19.4% 19.4% 19.4% 19.4% 19.4% 19.4% 19.4% 19.4% 19.4% 19.4% 19.4% 19.4% 19.4% 19.4% 19.4% 19.4% 19.4% 19.4% 19.4% 19.4% 19.4% 19.4% 19.4% 19.4% 19.4% 19.4% 19.4% 19.4% 19.4% 19.4% 19.4% 19.4% 19.4% 19.4% 19.4% 19.4% 19.4% 19.4% 19.4% 19.4% 19.4% 19.4% 19.4% 19.4% 19.4% 19.4% 19.4% 19.4% 19.4% 19.4% 19.4% 19.4% 19.4% 19.4% 19.4% 19.4% 19.4% 19.4% 19.4% 19.4% 19.4% 19.4% 19.4% 19.4% 19.4% 19.4% 19.4% 19.4% 19.4% 19.4% 19.4% 19.4% 19.4% 19.4% 19.4% 19.4% 19.4% 19.4% 19.4% 19.4% 19.4% 19.4% 19.4% 19.4% 19.4% 19.4% 19.4% 19.4% 19.4% 19.4% 19.4% 19.4% 19.4% 19.4% 19.4% 19.4% 19.4% 19.4% 19.4% 19.4% 19.4% 19.4% 19.4% 19.4% 19.4% 19.4% 19.4% 19.4% 19.4% 19.4% 19.4% 19.4% 19.4% 19.4% 19.4% 19.4% 19.4% 19.4% 19.4% 19.4% 19.4% 19.4% 19.4% 19.4% 19.4% 19.4% 19.4% 19.4% 19.4% 19.4% 19.4% 19.4% 19.4% <p< td=""><td>Total Agricultural/Undetermined<sup>2</sup></td><td>50.6 (2.3%)</td></p<>                                                                                                                                                                                                                                                                                                                                                                                                                                                                                                                                                                                                                                                                                                                                                                                                                                                                                                                                                                                                                                                                                                                                                                                                                                                                                                                                                                                                                                                                                                                                                                                                                          | Total Agricultural/Undetermined <sup>2</sup>     | 50.6 (2.3%)     |
| Total Extraterritorial Jurisdiction <sup>3</sup> 0.0 (0%)Total Acres2,174.7Module 130.0 (0%)12.2%42.0%19.4%Citywide and ETJ19.4%1.0%12.2%1.0%11.9%1.07212.2%1.0%12.2%1.0%13.1%1.0%14.1%1.0%15.1%1.0%15.1%1.0%15.1%1.0%16.1%1.0%17.1%1.0%18.1%1.0%19.1%1.0%19.1%1.0%19.1%1.0%19.1%1.0%19.1%1.0%19.1%1.0%19.1%1.0%19.1%1.0%19.1%1.0%19.1%1.0%19.1%1.0%19.1%1.0%19.1%1.0%19.1%1.0%19.1%1.0%19.1%1.0%19.1%1.0%19.1%1.0%19.1%1.0%19.1%1.0%19.1%1.0%19.1%1.0%19.1%1.0%19.1%1.0%19.1%1.0%19.1%1.0%19.1%1.0%19.1%1.0%19.1%1.0%19.1%1.0%19.1%1.0%19.1%1.0%19.1%1.0%19.1%1.0%19.1%1.0%19.1%1.0%19.1%1.0%                                                                                                                                                                                                                                                                                                                                                                                                                                                                                                                                                                                                                                                                                                                                                                                                                                                                                                                                                                                                                                                                                                                                                                                                                                                                                                                                                                                                                                                                                                                                                                                                                                                                                                                                                                                                                                                                                                                                                                                                                                                                                                                                                                                            | Total Acres (city limits only)                   | 2,174.7 (100%)  |
| Total Acres2,174.7Module 13<br>2.3%42.0%12.2%42.0%19.4%Citywide<br>and ETJ12.2%1.9%11.9%1.072<br>25510.072<br>2557.38<br>25510.072<br>2557.38<br>255                                                                                                                                                                                                                                                                                                                                                                                                                                                                                                                                                                                                                                                                                                                                                                                                                                                                                                                                                                                                                                                                                                                                                                                                                                                                                                                                                                                                                                                                                                                                                                                                                                                                                                                                                                                                                                                                                                                                                                                                                                                                                                                                                                                                                                                                                                                                                                                                                                                                                                                                                                                                                                      | Extraterritorial Jurisdiction (ETJ)              | 0.0             |
| Hodule 13<br>2.3%<br>12.2%<br>19.4%<br>19.4%<br>12.2%<br>11.9%<br>1072<br>1072<br>1072<br>1072<br>1072<br>1072<br>1072<br>1072                                                                                                                                                                                                                                                                                                                                                                                                                                                                                                                                                                                                                                                                                                                                                                                                                                                                                                                                                                                                                                                                                                                                                                                                                                                                                                                                                                                                                                                                                                                                                                                                                                                                                                                                                                                                                                                                                                                                                                                                                                                                                                                                                                                                                                                                                                                                                                                                                                                                                                                                                                                                                                                            | Total Extraterritorial Jurisdiction <sup>3</sup> | 0.0 (0%)        |
| 12.2%<br>42.0%<br>19.4%<br>19.4%<br>12.2%<br>11.9%<br>1072<br>1072<br>1072<br>1072<br>1072<br>1072<br>1072<br>1072                                                                                                                                                                                                                                                                                                                                                                                                                                                                                                                                                                                                                                                                                                                                                                                                                                                                                                                                                                                                                                                                                                                                                                                                                                                                                                                                                                                                                                                                                                                                                                                                                                                                                                                                                                                                                                                                                                                                                                                                                                                                                                                                                                                                                                                                                                                                                                                                                                                                                                                                                                                                                                                                        | Total Acres                                      | 2,174.7         |
| 3,365 5,666 8%                                                                                                                                                                                                                                                                                                                                                                                                                                                                                                                                                                                                                                                                                                                                                                                                                                                                                                                                                                                                                                                                                                                                                                                                                                                                                                                                                                                                                                                                                                                                                                                                                                                                                                                                                                                                                                                                                                                                                                                                                                                                                                                                                                                                                                                                                                                                                                                                                                                                                                                                                                                                                                                                                                                                                                            | 12.2%<br>19.4%<br>12.2%<br>11.9%                 | and ETJ         |

1. Mixed-Use land uses reflect those parcels for which zoning allows for residential and/or non-residential horizontal or vertically-integrated uses .

2. Agricultural/Undetermined land uses reflect those parcels with agricultural zoning for which no future use is currently defined.

3. Properties located in the ETJ are not included in the Land Use Summary and the Tax Base Summary because they fall outside of the city's land use and taxing jurisdiction.

4. Zoning, site plan and record plat cases approved after the certified tax roll of January 1, 2016 and change land use and/or vacancy status. These cases are not included in the Land Use Summary or the Tax Base Summary.

5. Institutional (non-taxable) properties are not included in the Tax Base Summary because these properties do not generate taxes. Estimated tax revenues do not include any property exemptions, delinquencies, etc. and; therefore, may not reflect actual collection amounts.