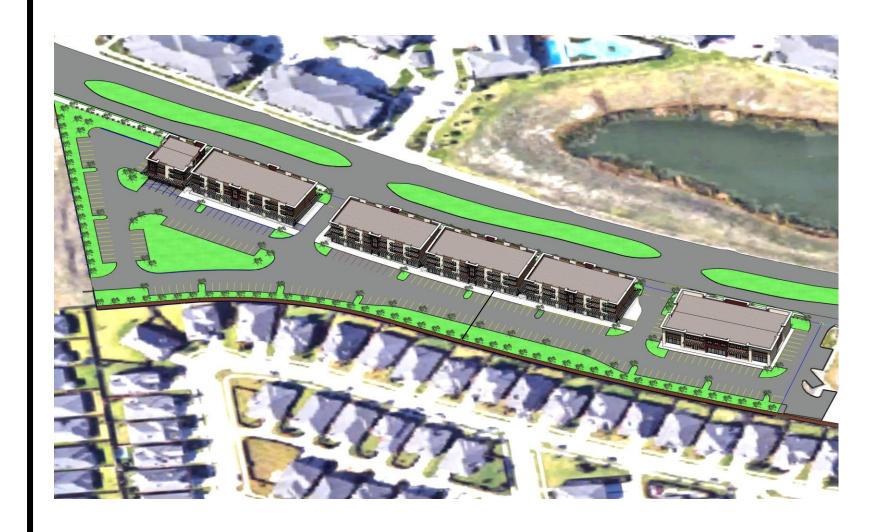

**4 STORY OFFICE BUILDING - PER EXISTING ZONING** 

## PROPOSED ZONING – C-1 /PD (MIXED USE)

BUILDING HEIGHT - 3 STORY - 35' HIGH

MAXIMUM COVERAGE – 50 %

SETBACK FROM REAR SIDE - 80'

- 100' to windows

PERIMETER LANDSCAPE BUFFER – 20'

**RETAIL/RESTAURANT - PERMITTED** 





### **BUILDINGS - PER PROPOSED ZONING**



### **MIXED USE BUILDING- ELEVATION**



# **OFFICE BUILDING - ELEVATION**

#### **COMPARISON TABLE OF EXISTING AND PROPOSED ZONING DISTRICT**

|                            | Existing Zoning (O1 / REC)                                   | Proposed Zoning<br>(C1 / PD mixed use)  | Proposed Zoning<br>(C1)  |
|----------------------------|--------------------------------------------------------------|-----------------------------------------|--------------------------|
| Building Height            | 4 stories<br>50' estimated                                   | 3 stories<br>35' maximum                | 3 stories<br>35' maximum |
| Maximum Coverage           | 75%                                                          | 50%