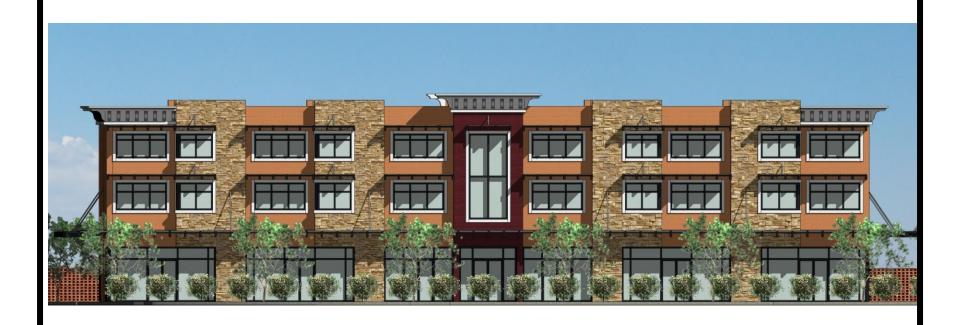

**4 STORY OFFICE BUILDING - PER EXISTING ZONING** 

## PROPOSED ZONING – C-1 /PD (MIXED USE)

BUILDING HEIGHT - 3 STORY - 35' HIGH

MAXIMUM COVERAGE – 50 %

SETBACK FROM REAR SIDE - 80'

- 100' to windows

PERIMETER LANDSCAPE BUFFER – 20'

**RETAIL/RESTAURANT - PERMITTED** 





### **BUILDINGS - PER PROPOSED ZONING**



### **MIXED USE BUILDING- ELEVATION**



# **OFFICE BUILDING - ELEVATION**

#### **COMPARISON TABLE OF EXISTING AND PROPOSED ZONING DISTRICT**

|                            | Existing Zoning (O1 / REC)                                   | Proposed Zoning<br>(C1 / PD mixed use)  | Proposed Zoning<br>(C1)  |
|----------------------------|--------------------------------------------------------------|-----------------------------------------|--------------------------|
| Building Height            | 4 stories<br>50' estimated                                   | 3 stories<br>35' maximum                | 3 stories<br>35' maximum |
| Maximum Coverage           | 75%                                                          | 50%                                     | 50%                      |
|