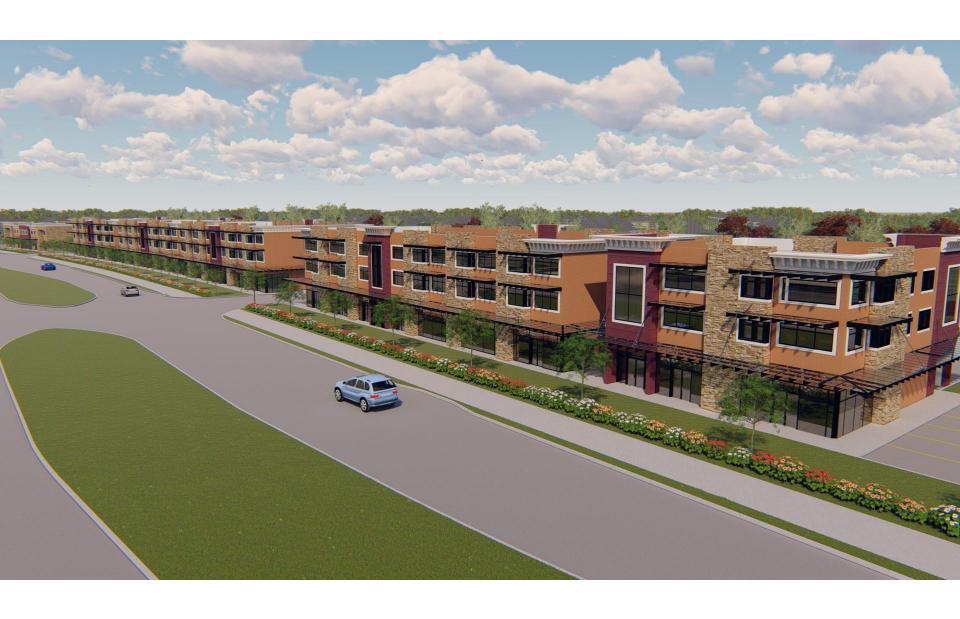

scape Buffer | 5' rear only                                                 | 20' (mixed use)                         | 5' rear only             |
| Floor Area Ratio           | 2.0:1.0                                                      | N/A                                     | N/A                      |
| Park Fees to the City      | \$ 0                                                         | By ordinance<br>\$190,000 (concept pln) | \$ 0                     |
| Building Façade            | 50% masonry<br>(<=3 stories)<br>25% masonry\<br>(>3 stories) | 85% masonry                             | 85% masonry              |
| Open & Green Space         | By ordinance                                                 | By ordinance<br>29.3% (concept plan)    | By ordinance             |