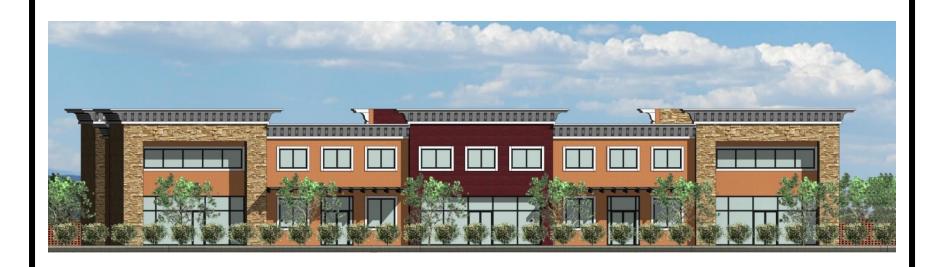

**4 STORY OFFICE BUILDING - PER EXISTING ZONING** 

## PROPOSED ZONING – C-1 /PD (MIXED USE)

BUILDING HEIGHT - 3 STORY - 35' HIGH

MAXIMUM COVERAGE – 50 %

SETBACK FROM REAR SIDE - 80'

- 100' to windows

PERIMETER LANDSCAPE BUFFER – 20'

**RETAIL/RESTAURANT - PERMITTED** 





### **BUILDINGS - PER PROPOSED ZONING**



### **MIXED USE BUILDING- ELEVATION**



# **OFFICE BUILDING - ELEVATION**

#### **COMPARISON TABLE OF EXISTING AND PROPOSED ZONING DISTRICT**

|                            | Existing Zoning (O1 / REC)                                   | Proposed Zoning<br>(C1 / PD mixed use)  | Proposed Zoning<br>(C1)  |
|----------------------------|--------------------------------------------------------------|-----------------------------------------|--------------------------|
| Building Height            | 4 stories<br>50' estimated                                   | 3 stories<br>35' maximum                | 3 stories<br>35' maximum |
| Maximum Coverage           | 75%                                                          | 50%                                     | 50%                      |
| Setback (front)            | 2'-6' urban<