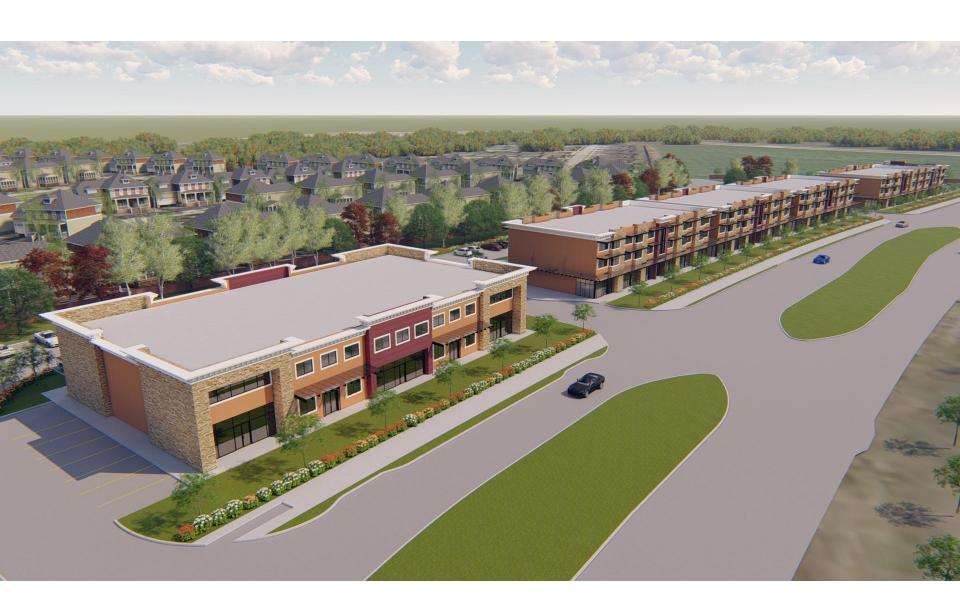

**4 STORY OFFICE BUILDING - PER EXISTING ZONING** 

## PROPOSED ZONING – C-1 /PD (MIXED USE)

BUILDING HEIGHT - 3 STORY - 35' HIGH

MAXIMUM COVERAGE – 50 %

SETBACK FROM REAR SIDE - 80'

- 100' to windows

PERIMETER LANDSCAPE BUFFER – 20'

**RETAIL/RESTAURANT - PERMITTED** 





### **BUILDINGS - PER PROPOSED ZONING**



### **MIXED USE BUILDING- ELEVATION**



# **OFFICE BUILDING - ELEVATION**

#### **COMPARISON TABLE OF EXISTING AND PROPOSED ZONING DISTRICT**

|                            | Existing Zoning (O1 / REC)                                   | Proposed Zoning<br>(C1 / PD mixed use)  | Proposed Zoning<br>(C1)  |
|----------------------------|--------------------------------------------------------------|-----------------------------------------|--------------------------|
| B