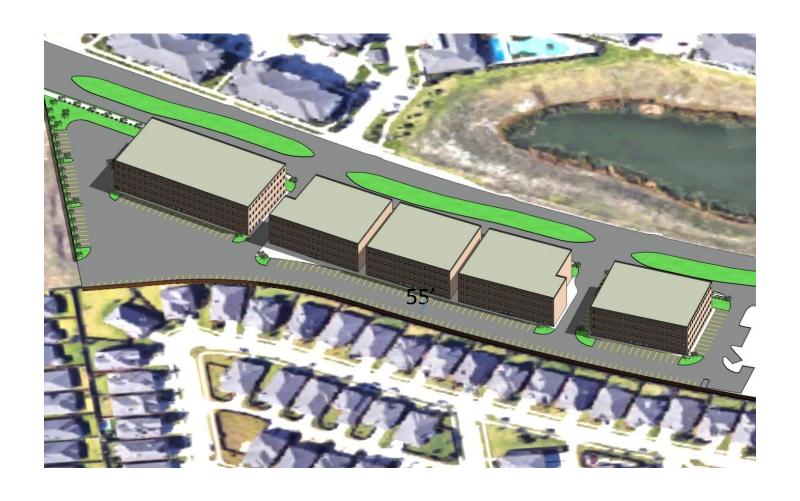

**4 STORY OFFICE BUILDING - PER EXISTING ZONING** 

#### **COMPARISON TABLE OF EXISTING AND PROPOSED ZONING DISTRICT**

|                            | Existing Zoning (O1 / REC)                                   | Proposed Zoning<br>(C1 / PD mixed use)  | Proposed Zoning<br>(C1)  |
|----------------------------|--------------------------------------------------------------|-----------------------------------------|--------------------------|
| Building Height            | 4 stories<br>50' estimated                                   | 3 stories<br>35' maximum                | 3 stories<br>35' maximum |
| Maximum Coverage           | 75%                                                          | 50%                                     | 50%                      |
| Setback (front)            | 2'-6' urban<br>20' suburban                                  | 20' minimum<br>25' (concept plan)       | 20' minimum              |
| Setback (side)             | 5'                                                           | 0'                                      | 0'                       |
| Setback (rear)             | 55'                                                          | 80' (mixed use)<br>100' nearest window  | 65'                      |
| Perimeter Landscape Buffer | 5' rear only                                                 | 20' (mixed use)                         | 5' rear only             |
| Floor Area Ratio           | 2.0:1.0                                                      | N/A                                     | N/A                      |
| Park Fees to the City      | \$ 0                                                         | By ordinance<br>\$190,000 (concept pln) | \$ 0                     |
| Building Façade            | 50% masonry<br>(<=3 stories)<br>25% masonry\<br>(>3 stories) | 85% masonry                             | 85% masonry              |
| Open & Green Space         | By ordinance                                                 | By ordinance<br>29.3% (concept plan)    | By ordinance             |