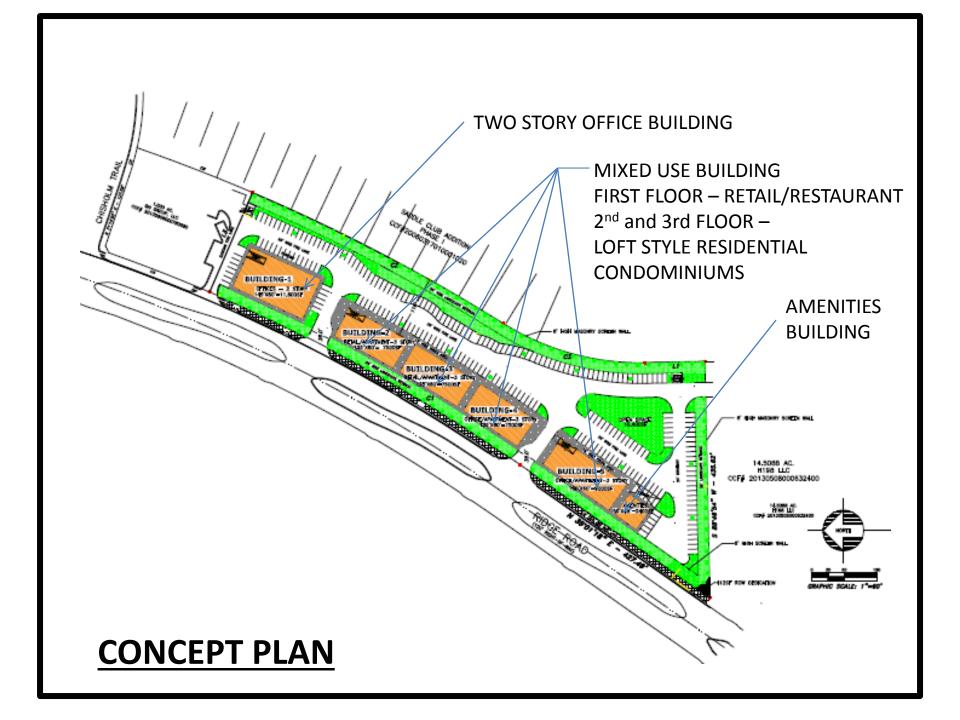

## PROPOSED ZONING – C-1 /PD (MIXED USE)

BUILDING HEIGHT - 3 STORY - 35' HIGH

MAXIMUM COVERAGE – 50 %

SETBACK FROM REAR SIDE - 80'

- 100' to windows

PERIMETER LANDSCAPE BUFFER – 20'

**RETAIL/RESTAURANT - PERMITTED** 

### **BUILDINGS - PER PROPOSED ZONING**