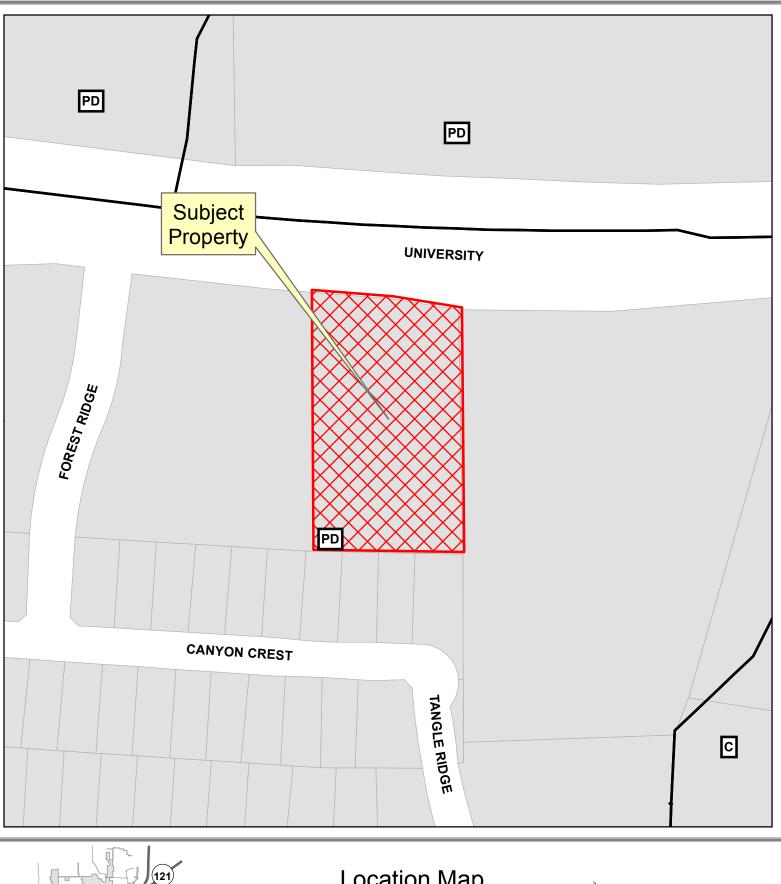

Location Map

18-0105PF

60 120 Feet 1 in = 130 ft

DISCLAIMER: This map and information contained in it were developed exclusively for use by the City of McKinney. Any use or reliance on this map by anyone else is at that party's risk and without liability to the City of McKinney, its officials or employees for any discrepancies, errors, or variances which may exist.

Ν

Source: City of McKinney GIS Date: 4/3/2018

Document Path: S:\MCKGIS\Notification\Dev\_Services\_Notification

Map.mxd

S:\MCKGIS\Notifica

(121)