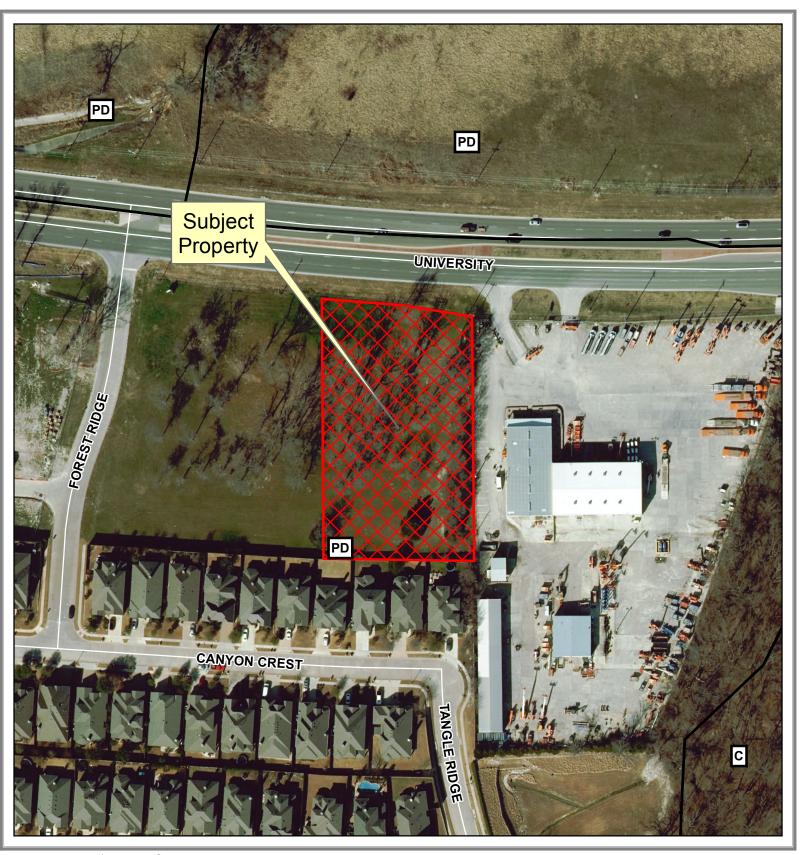

## Location Map

## 18-0105PF

120 60 Feet 1 in = 130 ft

DISCLAIMER: This map and information contained in it were developed exclusively for use by the City of McKinney. Any use or reliance on this map by anyone else is at that party's risk and without liability to the City of McKinney, its officials or employees for any discrepancies, errors, or variances which may exist.

Source: City of McKinney GIS Date: 4/3/2018