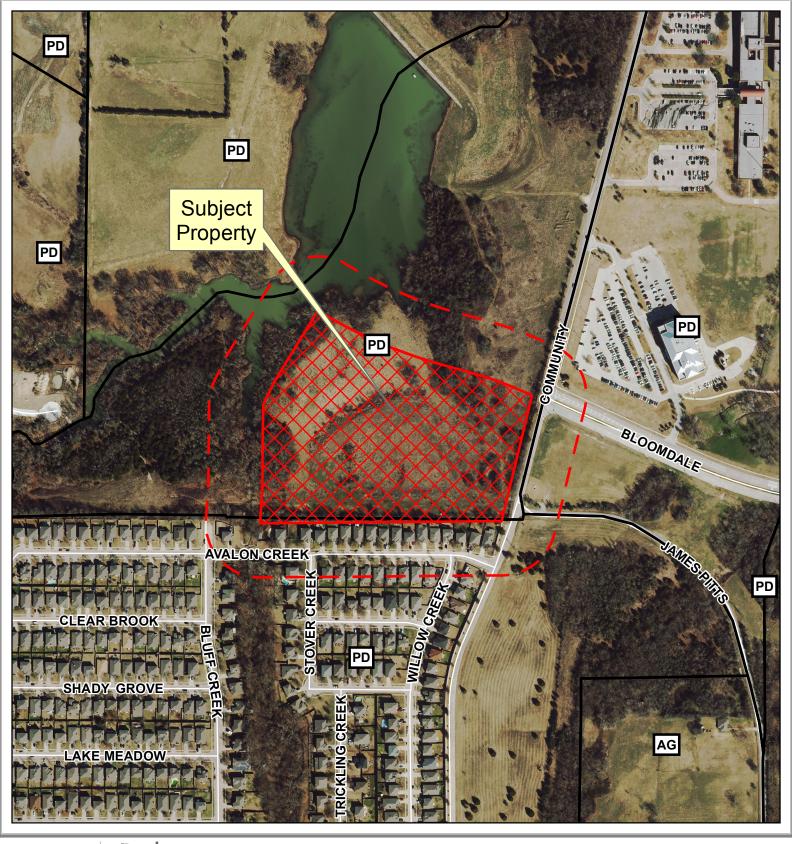

18-0032Z

200' Buffer

Source: City of McKinney GIS Date: 2/15/2018

DISCLAIMER: This map and information contained in it were developed exclusively for use by the City of McKinney. Any use or reliance on this map by anyone else is at that party's risk and without liability to the City of McKinney, its officials or employees for any discrepancies, errors, or variances which may exist.

## **Notification Map**

18-0032Z

200' Buffer

Source: City of McKinney GIS Date: 2/15/2018

DISCLAIMER: This map and information contained in it were developed exclusively for use by the City of McKinney. Any use or reliance on this map by anyone else is at that party's risk and without liability to the City of McKinney, its officials or employees for any discrepancies, errors, or variances which may exist.