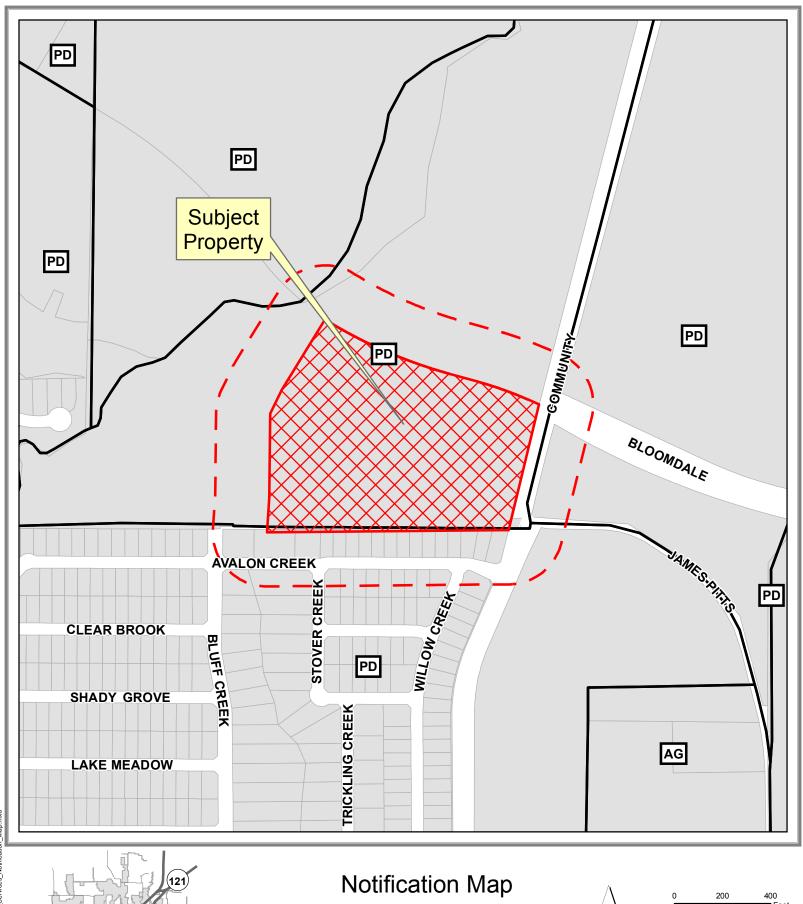

18-0032Z

200' Buffer

Source: City of McKinney GIS Date: 2/15/2018

DISCLAIMER: This map and information contained in it were developed exclusively for use by the City of McKinney. Any use or reliance on this map by anyone else is at that party's risk and without liability to the City of McKinney, its officials or employees for any discrepancies, errors, or variances which may exist.

## **Notification Map**

18-0032Z

200' Buffer

Source: City of McKinney GIS Date: 2/15/2018

DISCLAIMER: This map and information contained in it were developed exclusively for use by the City of McKinney. Any use or reliance on this map by anyone else is at that party's risk and without liability to the City of McKinney, its officials or employees for any discrepancies, errors, or variances which may exist.