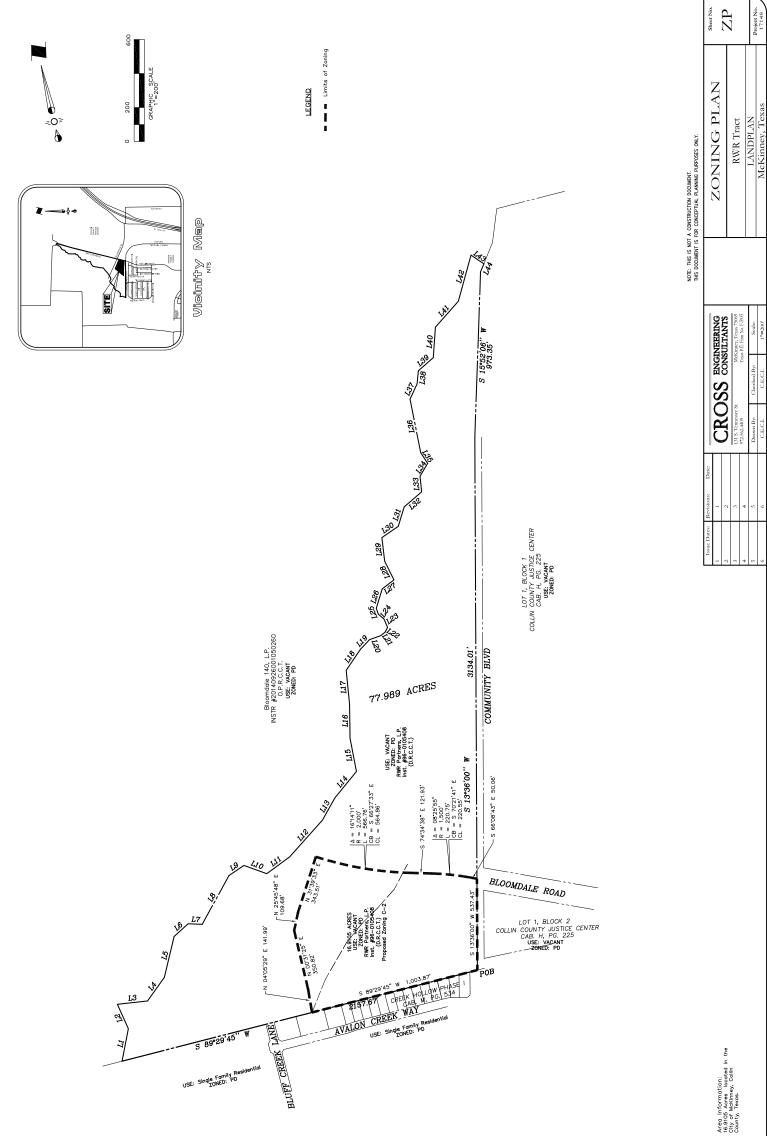

## ZONING METES AND BOUNDS DESCRIPTION C-2 Zoning

A 16.9105 acre parcel situated in the City of McKinney, in the Meredith Hart Survey, Abstract No. 371 of Collin County, Texas and being a part of that certain called 77.989 acre tract of land described in a Deed to RWR Partners, L.P., recorded in Document No. 96-0105408, Deed Records, Collin County, Texas (D.R.C.C.T.) and said parcel being more particularly described by metes & bounds as follows:

BEGGINING at the most southeast corner of the above mentioned 77.989 Acre tract, said point also being in the west right-of-way line of Community Boulevard and the most northeast corner of Creek Hollow, Phase I, recorded in Cabinet M, Page 534 of the Collin County Map Records;

THENCE: South 89 deg. 29 min. 45 sec. West, a distance of 1,003.87 feet to a point;

THENCE: North 04 deg. 05 min. 29 sec. East, a distance of 141.99 feet to a point;

THENCE: North 00 deg. 31 min. 25 sec. East, a distance of 350.82 feet to a point;

THENCE: North 25 deg. 45 min. 48 sec. East, a distance of 109.68 feet to a point;

THENCE: North 31 deg. 39 min. 33 sec. East, a distance of 343.51 feet to a point;

THENCE: Along an arc to the left with a central angle of 16 deg. 14 min. 11 sec. and a radius of 2,000 feet, a distance of 566.76 feet to a point;

THENCE: South 74 deg. 34 min. 38 sec. East, a distance of 121.93 feet to a point;

THENCE: Along an arc to the right with a central angle of 08 deg. 25 min. 55 sec. and a radius of 1,500 feet, a distance of 220.75 feet to a point;

THENCE: South 66 deg. 08 min. 43 sec. East, a distance of 50.06 feet to a point;

THENCE: South 13 deg. 36 min. 00 sec. West, a distance of 537.43 feet to the POINT OF BEGINNING and containing 736,612 square feet or 16.9105 acres of land, more or less.