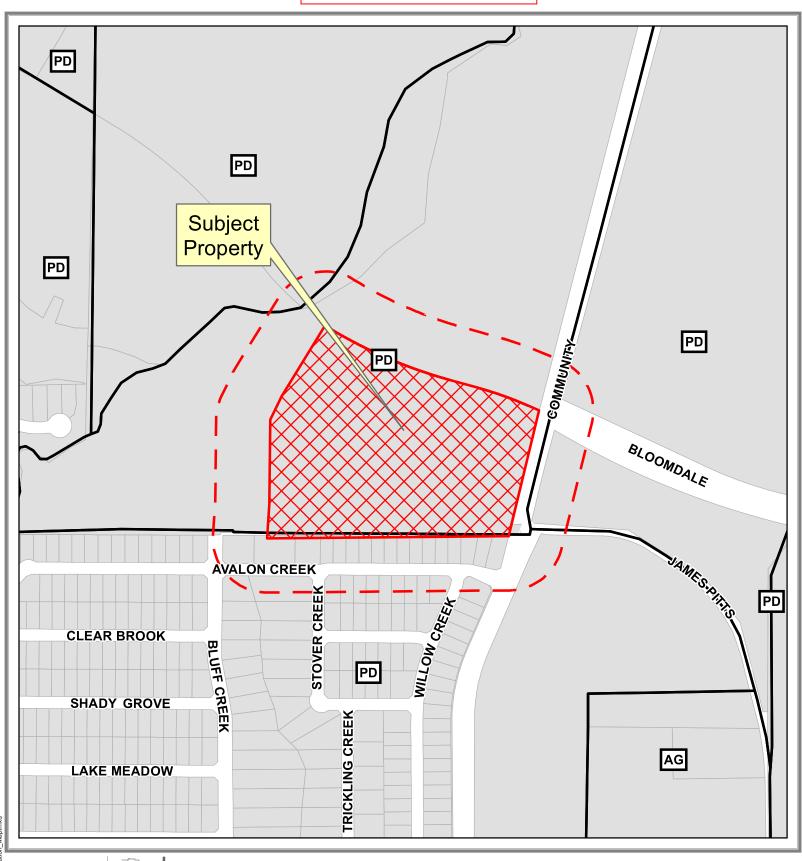

## **Notification Map**

18-0032Z

**200'** Buffer

Source: City of McKinney GIS Date: 2/15/2018

DISCLAIMER: This map and information contained in it were developed exclusively for use by the City of McKinney. Any use or reliance on this map by anyone else is at that party's risk and without liability to the City of McKinney, its officials or emplayers for any discrepancies, errors, or variances which may exist.

## ZONING METES AND BOUNDS DESCRIPTION C-2 Zoning

A 16.9105 acre parcel situated in the City of McKinney, in the Meredith Hart Survey, Abstract No. 371 of Collin County, Texas and being a part of that certain called 77.989 acre tract of land described in a Deed to RWR Partners, L.P., recorded in Document No. 96-0105408, Deed Records, Collin County, Texas (D.R.C.C.T.) and said parcel being more particularly described by metes & bounds as follows:

BEGGINING at the most southeast corner of the above mentioned 77.989 Acre tract, said point also being in the west right-of-way line of Community Boulevard and the most northeast corner of Creek Hollow, Phase I, recorded in Cabinet M, Page 534 of the Collin County Map Records;