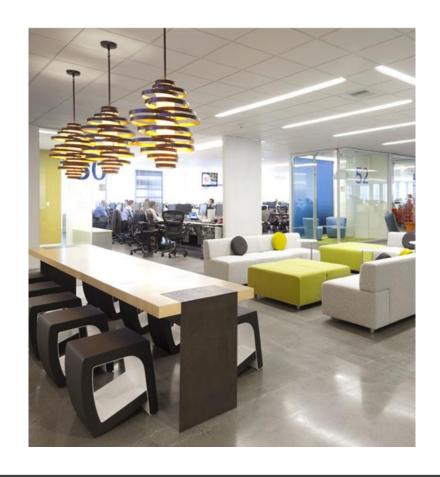

llin County had a county "technology center" that had 213 jobs with an average salary of \$108,011
- Intimately familiar with technology companies with average salaries in excess of \$150,000
- MTC will be more than just Jobs....(enabler of jobs, sustainability of resources)

#### McKinney Technology Center



#### Fishers, Indiana IOT Lab

"For a long time, IoT technology has been expensive and difficult to create. The capital needed to buy the equipment created a barrier for innovative entrepreneurs and small companies with big ideas. We were determined to find a way to give small agile teams and innovators the resources to make their ideas come to life. IoT Labs offers pioneers in IoT technology those resources in one collaborative environment"

-John Mcdonald, CEO



Interior Space







#### Casual Meeting Spaces



Interior Space





## Conference Rooms and Private Phone Booths

# Pricing Options

- Entry Level (Multi tenant Desk) \$250
- Private Desk in Cubby \$400
- Private Office \$550
- Private Office w/Window \$700
- Small Business Options \$1,500 \$7,500

 All Tenants have access to shared spaces (Front entry, kitchen, restrooms, conference rooms, think tanks, video conferencing, data center, etc....) 3 Separate Contractors....3 Separate Bids

- Maverick Builders, Inc
- Classic Designs, LLC
- George C. Fuller

| - de la companya del companya de la companya del companya de la co |             |
|------------------------------------------------------------------------------------------------------------------------------------------------------------------------