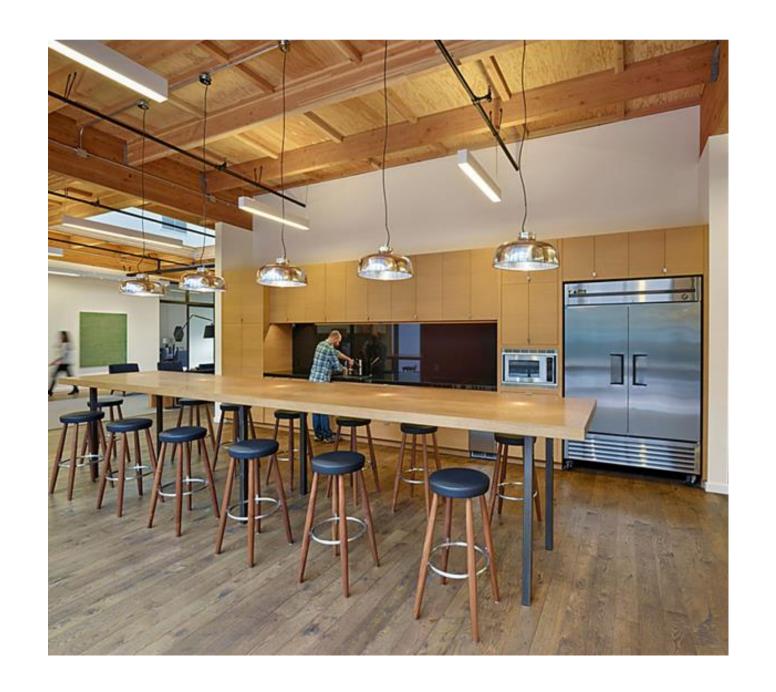

Collin County had a county "technology center" that had 213 jobs with an average salary of \$108,011
- Intimately familiar with technology companies with average salaries in excess of \$150,000
- MTC will be more than just Jobs....(enabler of jobs, sustainability of resources)

#### McKinney Technology Center



#### Fishers, Indiana IOT Lab

"For a long time, IoT technology has been expensive and difficult to create. The capital needed to buy the equipment created a barrier for innovative entrepreneurs and small companies with big ideas. We were determined to find a way to give small agile teams and innovators the resources to make their ideas come to life. IoT Labs offers pioneers in IoT technology those resources in one collaborative environment"

-John Mcdonald, CEO



Interior Space







#### Casual Meeting Spaces



Interior Space





## Conference Rooms and Private Phone Booths

# Pricing Options

- Entry Level (Multi tenant Desk) \$250
- Private Desk in Cubby \$400
- Private Office \$550
- Private Office w/Window \$700
- Small Business Options \$1,500 \$7,500

 All Tenants have access to shared spaces (Front entry, kitchen, restrooms, conference rooms, think tanks, video conferencing, data center, etc....) 3 Separate Contractors....3 Separate Bids

- Maverick Builders, Inc
- Classic Designs, LLC
- George C. Fuller

| - de la companya del companya de la companya del companya de la co |             |
|----------------------------------------------------------------------------------------------------------------------------------------------------------------------