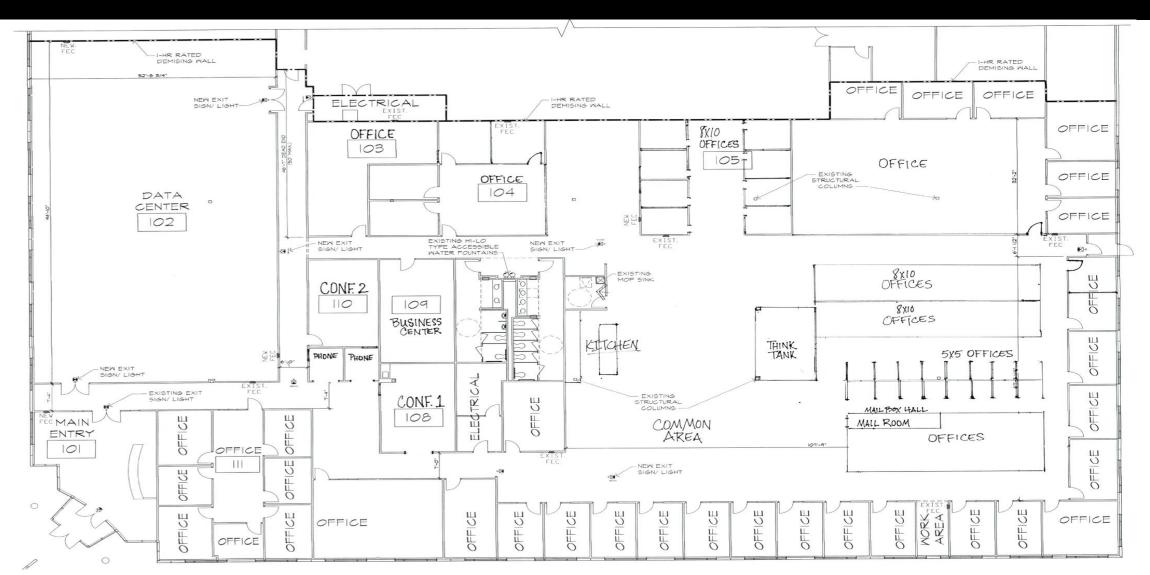

ises to "drop anchor" in McKinney

#### Key Goals

- Create attractive and secure high tech multi tenant facility
- Create incentive monthly plans (something at every level)
- Encourage internal growth options
- Create "intermingling" growth options
- Continue to offer new technology solutions to all tenants
- Continue on healthy sustainable growth path



Jobs, Jobs, Jobs - Space?

- Must have space to enable job creation
- High paying jobs \$100K +
- IT, IoT, Dev/Ops, Al
- In 2015 Collin County had a county "technology center" that had 213 jobs with an average salary of \$108,011
- Intimately familiar with technology companies with average salaries in excess of \$150,000
- MTC will be more than just Jobs....(enabler of jobs, sustainability of resources)

#### McKinney Technology Center



#### Fishers, Indiana IOT Lab

"For a long time, IoT technology has been expensive and difficult to create. The capital needed to buy the equipment created a barrier for innovative entrepreneurs and small companies with big ideas. We were determined to find a way to give small agile teams and innovators the resources to make their ideas come to life. IoT Labs offers pioneers in IoT technology those resources in one collaborative environment"

-John Mcdonald, CEO



Interior Space







#### Casual Meeting Spaces



Interior Space





## Conference Rooms and Private Phone Booths

# Pricing Options

- Entry Level (Multi tenant Desk) \$250
- Private Desk in Cubby \$400
- Private Office \$550
- Private Office w/Window \$700
- Small Business Options \$1,500 \$7,500

 All Tenants have access