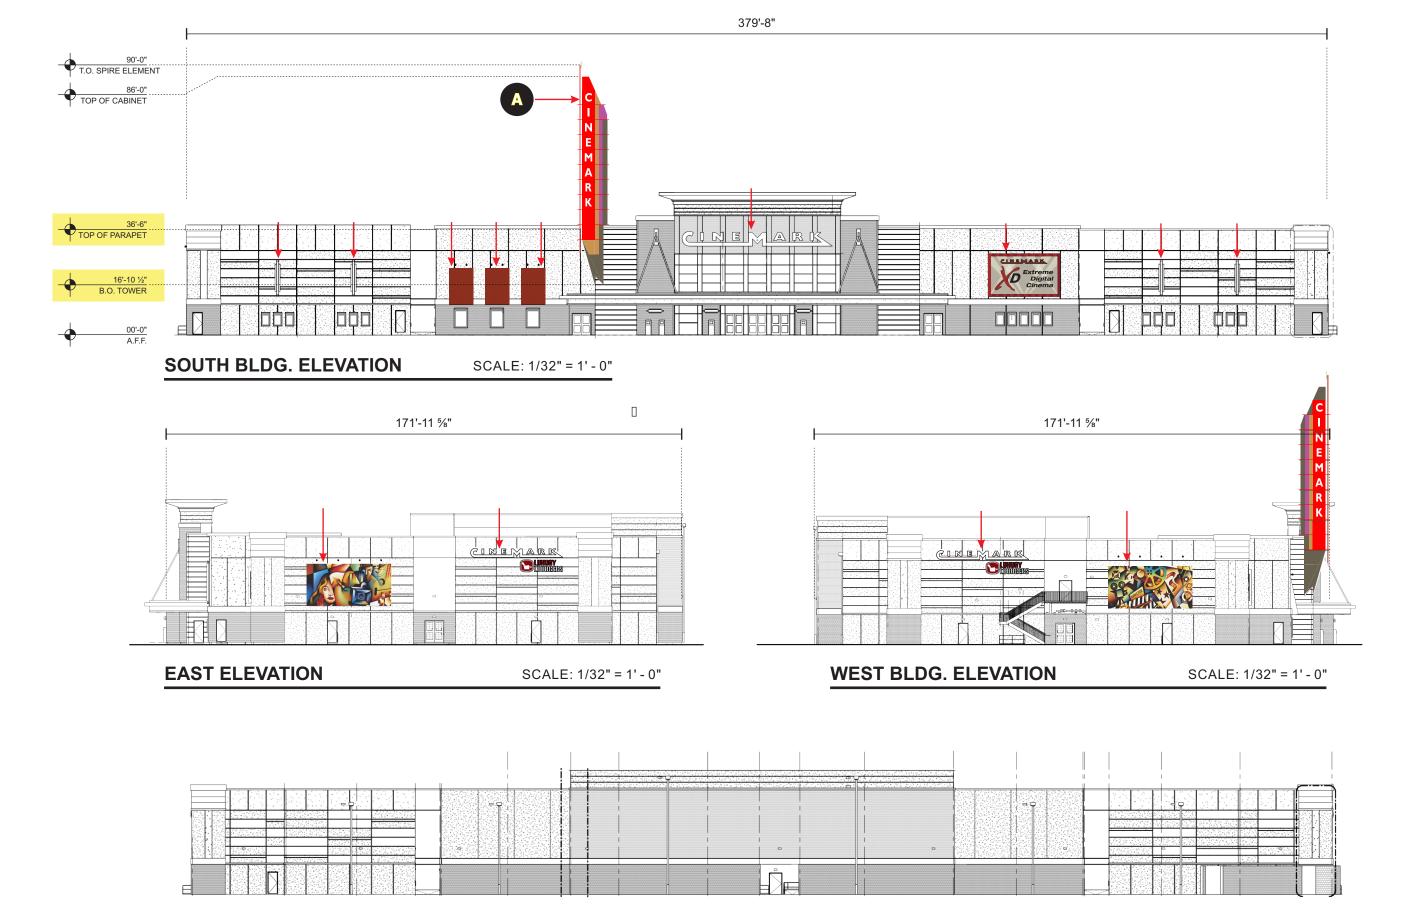

SCALE: 1/32" = 1' - 0"

**NORTH BLDG. ELEVATION** 

0614732AR2

eet 2 of 24

#1154

. . . .

WEST UNIVERSITY DR.-HARDIN DR., McKINNEY, TX

Acct. Rep. DEBBIE MOLTZ
Coordinator LAUREN STACKHOUSE

## Engineering

R1(7/11/7)IH: Update elevations. Add copy to the left side of the tower & adjust layout for a blank section at the top without teal panels (similar to Frisco). Fix the elevations to show white faces on "Loungers" signs. Correct note for (3) banners on page 15. Correct notes on page 20 - no longer interior.

(2)(22) 1)PPA: - The bulloting is changing to the design of anocke - ref #0606507Ar13. Per Customer - Footprint of building is very similar so it will orient very similarly to hat is currently shown. Updated the elevations for now fore we receive a new site plan/floor plan from the highland.

 The signs will all be the same except for H1/H2 on Roanoke will be Cinemark Luxury Loungers signs instead Cinemark Nextgen.