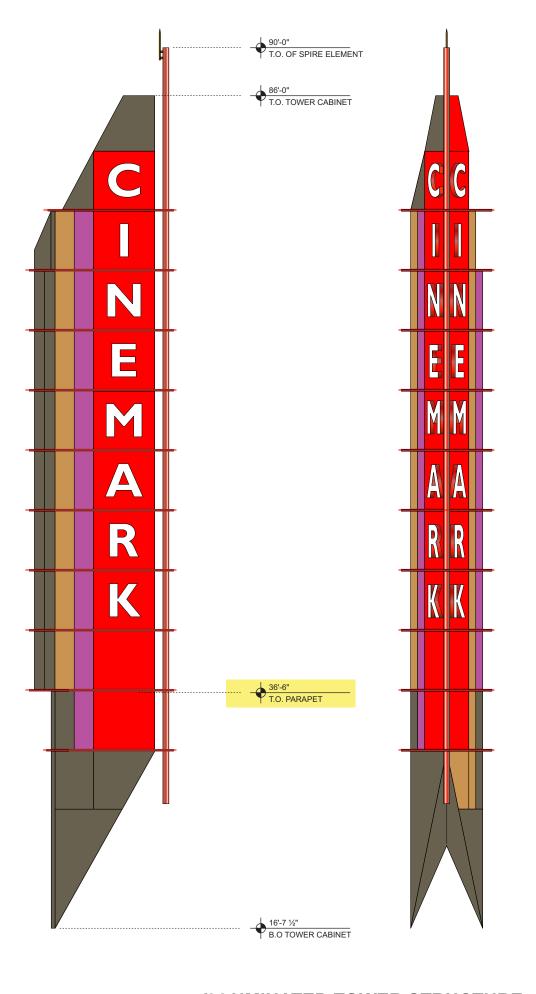

## TOP VIEW OF ENTIRE TOWER DISPLAY

Design # 0614732AR2 3 of 24

#1154

WEST UNIVERSITY DR.-HARDIN DR., McKINNEY, TX

DEBBIE MOLTZ Acct. Rep. Coordinator LAUREN STACKHOUSE

INES HERRASTI

6/13/17

Landlord