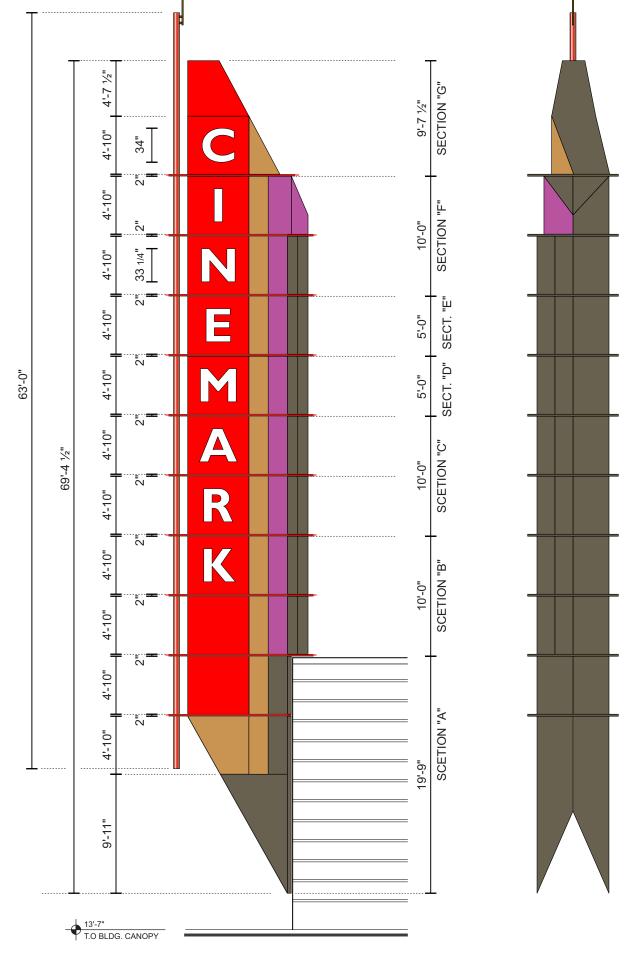

## Engineering

R1(7/11/7)IH: Update elevations. Add copy to the left side of the tower & adjust layout for a blank section at the top without teal panels (similar to Frisco). Fix the elevations to show white faces on "Loungers" signs. Correct note for (3) banners on page 15. Correct notes on page 20 - no longer interior.

Engineering

R1(7/11/17)IH: Update elevations. Add copy to the left six of the tower & adjust layout for a blank section at the top without teal panels (similar to Frisco). Fix the elevations to

R2(9/25/17)PA: - The building is changing to the design of Roanoke - ref #0606507Ar13. Per Customer - Footprint of the building is very similar so it will orient very similarly to what is currently exhoun. I lorded the desentation for not