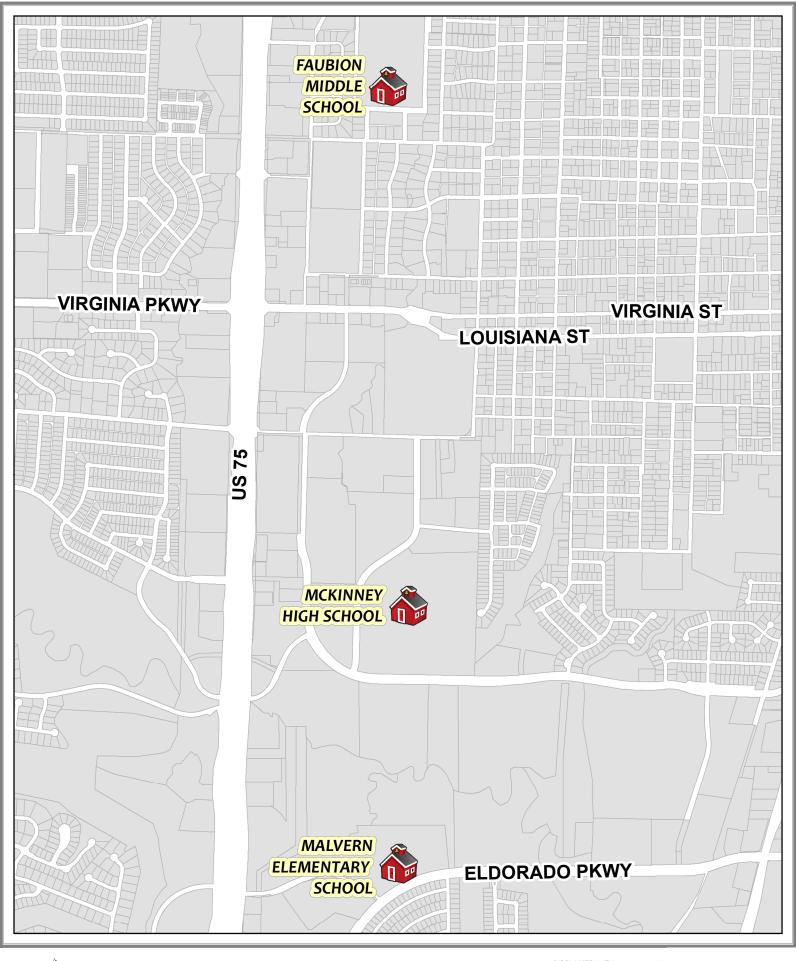

2018 Summer School Locations

Source: Development Services
Date: 4/23/2018

DISCLAIMER: This map and information contained in it were developed exclusively for use by the City of McKinney. Any use or reliance on this map by anyone else is at that party's risk and without liability to the City of McKinney, its officials or employees for any discrepancies, errors, or variances which may exist.