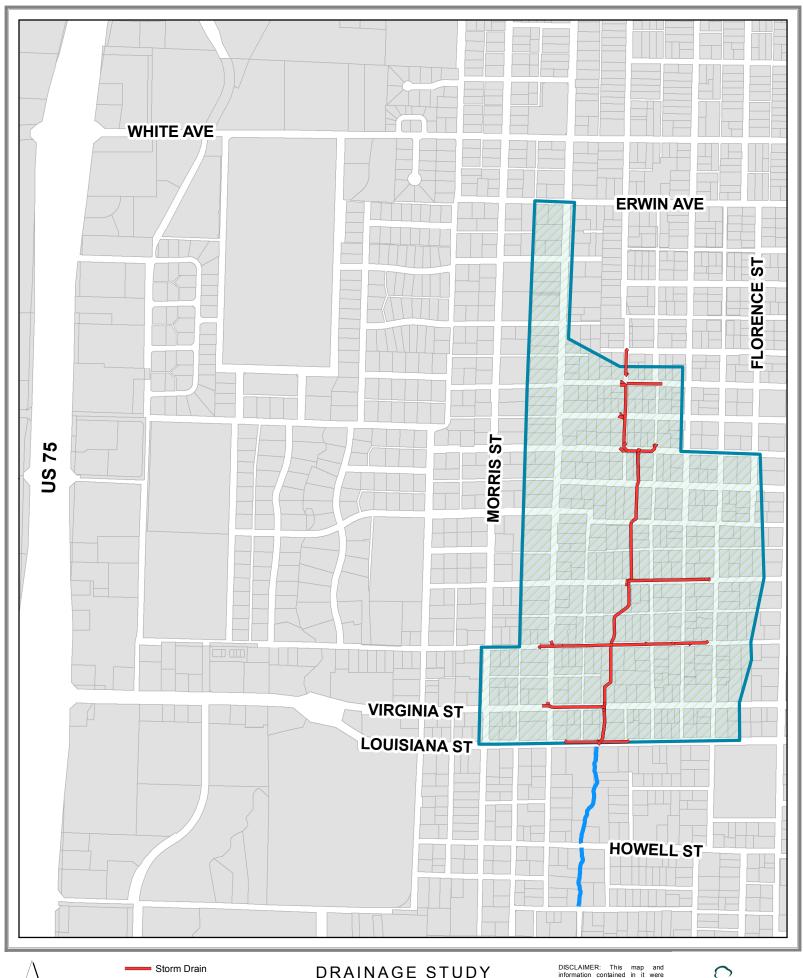

DRAINAGE STUDY Upper Portion of the Warden Creek Watershed

Source: Development Services Date: 4/19/2018 DISCLAIMER: This map and information contained in it were developed exclusively for use by the City of McKinney. Any use or reliance on this map by anyone else is at that party's risk and without liability to the City of McKinney, its officials or employees for any discrepancies, errors, or variances which may exist.