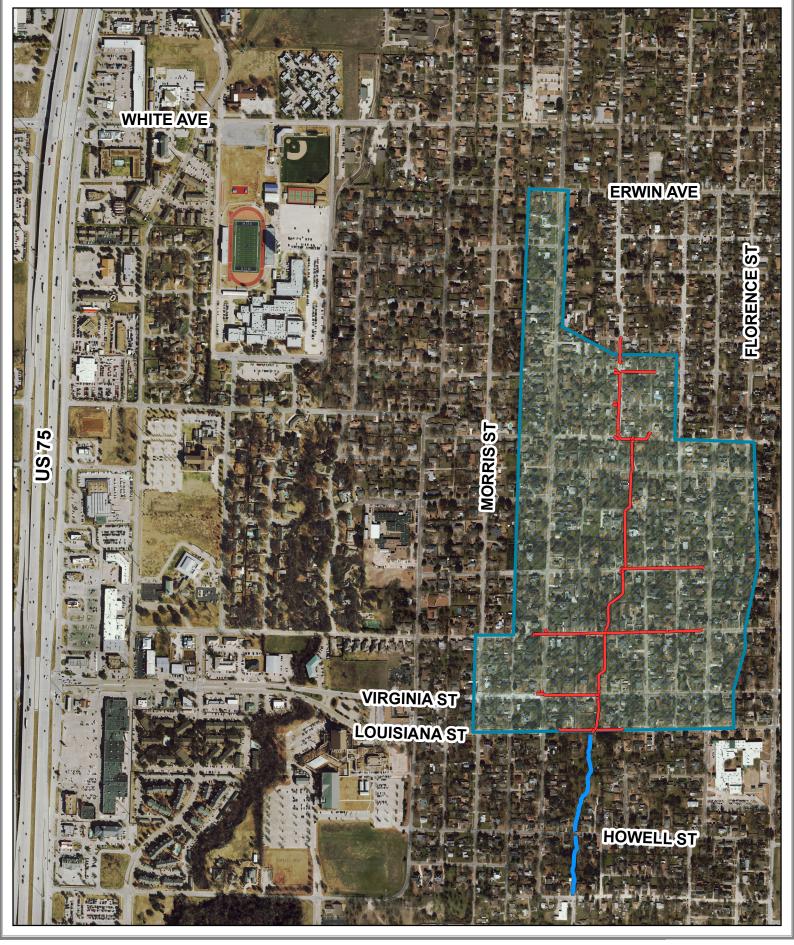

DRAINAGE STUDY
Upper Portion of the
Warden Creek Watershed

n Creek Watershed Source: Development Services Date: 4/19/2018 DISCLAIMER: This map and information contained in it were developed exclusively for use by the City of McKinney. Any use or reliance on this map by anyone else is at that party's risk and without liability to the City of McKinney, its officials or employees for any discrepancies, errors, or variances which may exist.