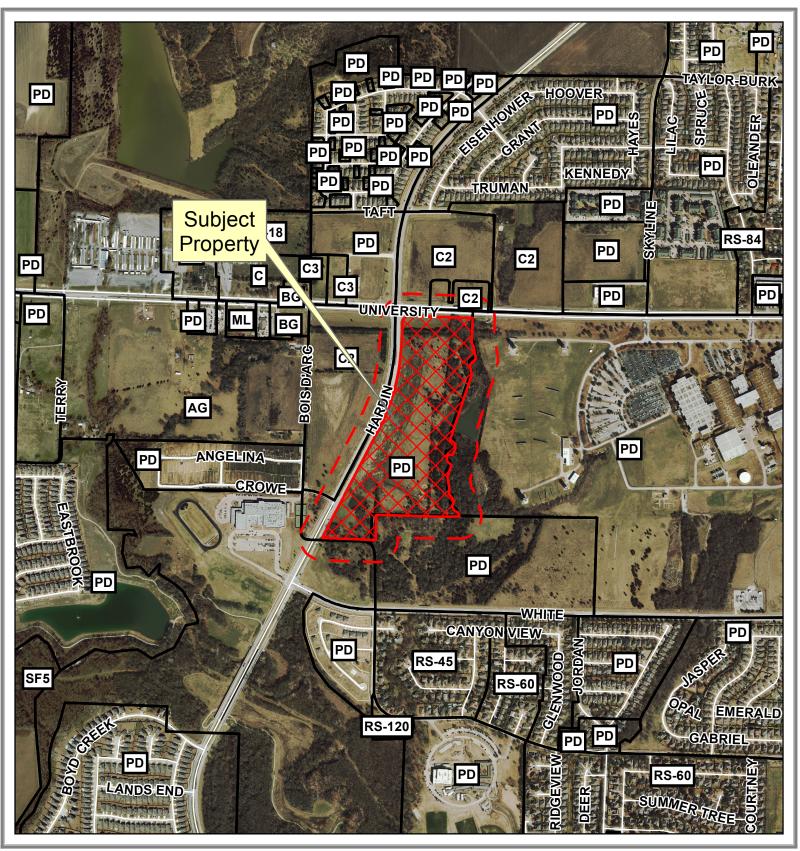

Vicinity Map

DISCLAIMER: This map and information contained in it were developed exclusively for use by the City of McKinney. Any use or reliance on this map by anyone else is at that party's risk and without liability to the City of McKinney, its officials or employees for any discrepancies, errors, or variances which may exist.







(121)

## Notification Map

18-0045Z

200' Buffer

1,000 500 Feet 1 in = 983 ft Ν

DISCLAIMER: This map and information contained in it were developed exclusively for use by the City of McKinney. Any use or reliance on this map by anyone else is at that party's risk and without liability to the City of McKinney, its officials or employees for any discrepancies, errors, or variances which may exist.



Source: City of McKinney GIS Date: 4/12/2018