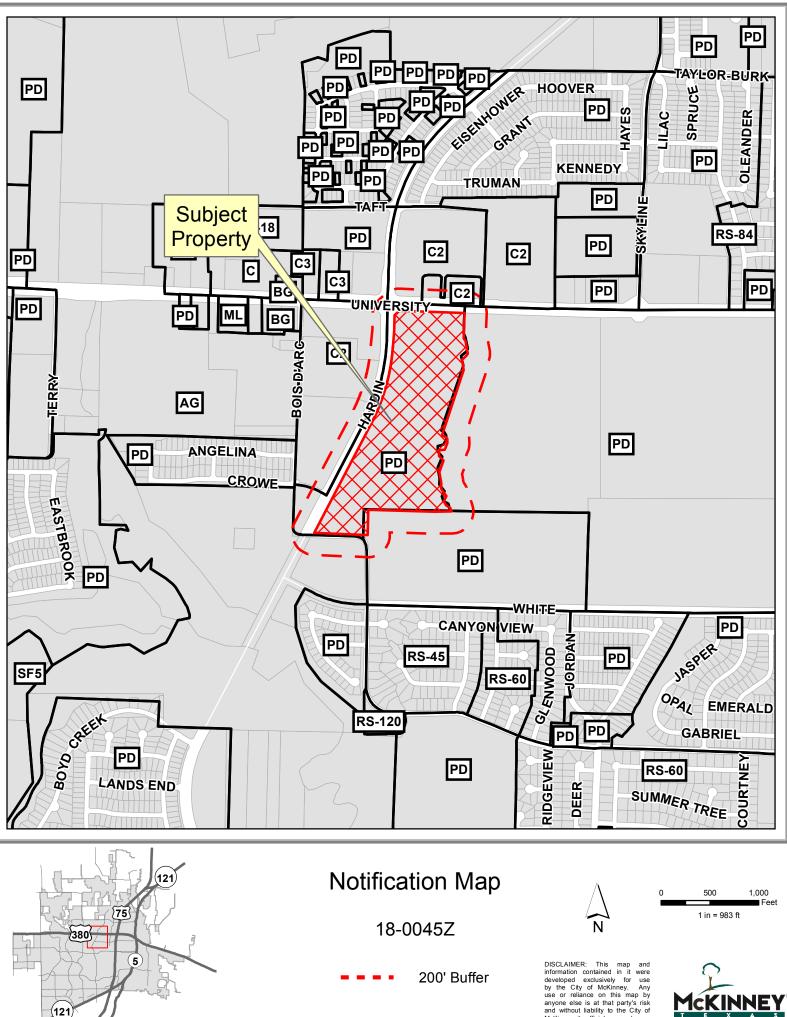

## Notification Map

18-0045Z

200' Buffer

1,000 500 Feet 1 in = 983 ft Ν

DISCLAIMER: This map and information contained in it were developed exclusively for use by the City of McKinney. Any use or reliance on this map by anyone else is at that party's risk and without liability to the City of McKinney, its officials or employees for any discrepancies, errors, or variances which may exist.