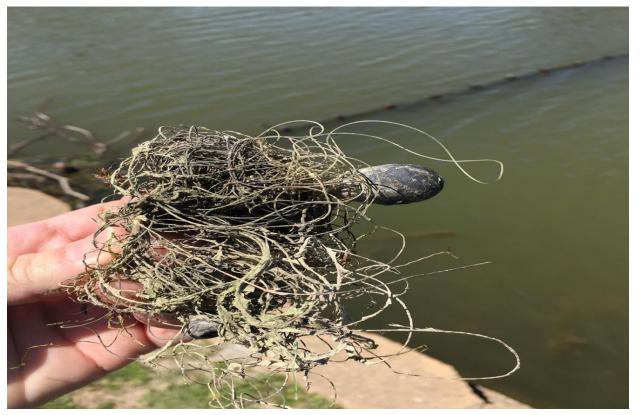

#### Monofilament found at Towne Lake

## Weights must be taken out of the line before being put into the recycling box.