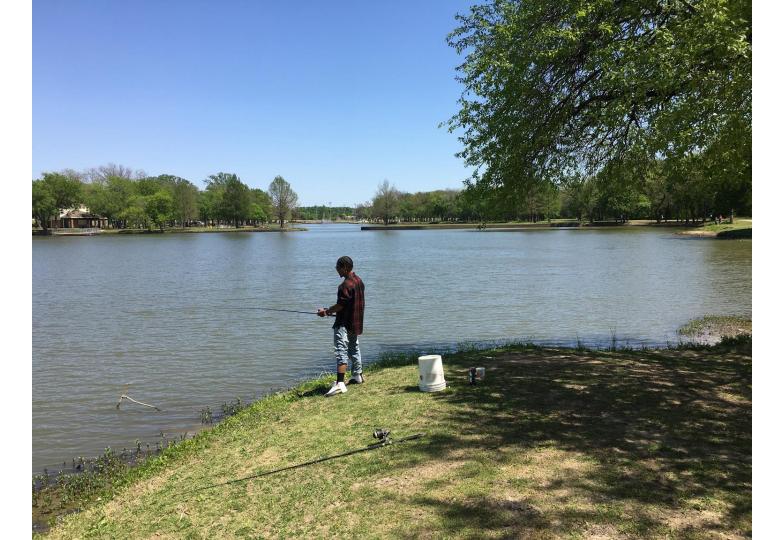

How I plan to stop the pollution of monofilament fishing line.



#### Monofilament found at Towne Lake



#### Materials for building 4" dia. PVC collection station

| Item Description                                                        | Quantity | Picture                                                                                   | Estimated Cost      |
|-------------------------------------------------------------------------|----------|-------------------------------------------------------------------------------------------|---------------------|
| 4" PVC pipe, 10' SDR 35<br>Solid Sewer (SW) or<br>Drain (D)             | 1        | -                                                                                         | \$10.00             |
| 4" PVC 45 degree<br>elbow, sewage<br>grade                              | 1        | (L4P03)