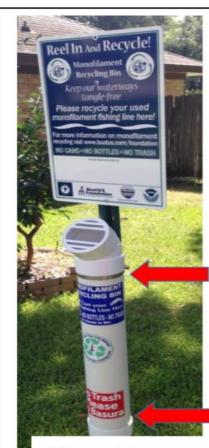

ee sticker         |
|                                                                         |          | (based on items in RED) Sub-Total:                                                        | #36.44              |

| Additional materials to const        | ruct a port | able collection tube |                |
|--------------------------------------|-------------|----------------------|----------------|
| Cement mix (quick set),<br>80 lb bag | 1           |                      | \$3.50         |
| 5 gallon bucket                      | 1           | 8                    | Free to \$4.50 |
|                                      |             | Sub-total:           | \$ 8.00        |
|                                      |             | Total:               | \$48.50        |









CLAMP JUST BELOW 45 CAP



CLAMP ABOVE CAP



Figure 10.

## Weights must be taken out of the line before being put into the recycling box.



## Postage paid, pre-addressed shipping box



# Thank you for listening to my presentation.