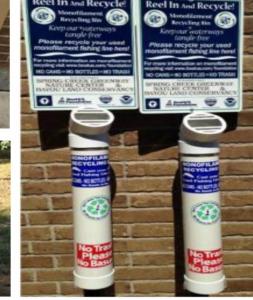

See sticker         |
|                                                                         |          | (based on items in RED) Sub-Total:                                                        | #36.44              |

| Additional materials to const        | ruct a port | able collection tube |                |
|--------------------------------------|-------------|----------------------|----------------|
| Cement mix (quick set),<br>80 lb bag | 1           |                      | \$3.50         |
| 5 gallon bucket                      | 1           | 8                    | Free to \$4.50 |
|                                      |             | Sub-total:           | \$ 8.00        |
|                                      |             | Total:               | \$48.50        |









CLAMP JUST BELOW 45 CAP



CLAMP ABOVE CAP



Figure 10.

## Weights must be taken out of the line before being put into the recycling box.



## Postage paid, pre-addressed shipping box



# Thank you for listening to my presentation.