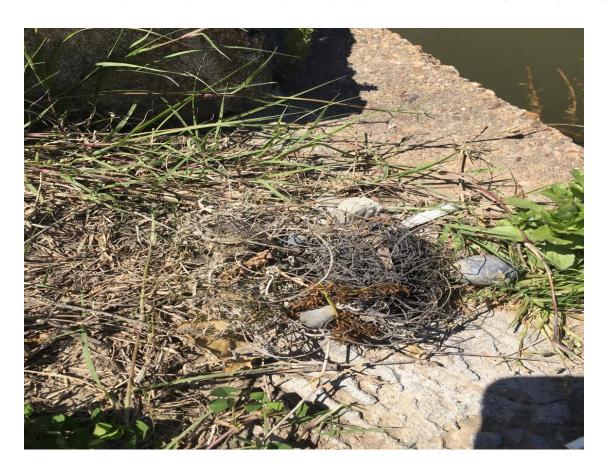

How I plan to stop the pollution of monofilament fishing line.



#### Monofilament found at Towne Lake



#### Materials for building 4" dia. PVC collection station

| Item Description                                                        | Quantity | Picture                                                                                   | Estimated Cost      |
|-------------------------------------------------------------------------|----------|-------------------------------------------------------------------------------------------|---------------------|
| 4" PVC pipe, 10' SDR 35<br>Solid Sewer (SW) or<br>Drain (D)             | 1        | -                                                                                         | \$10.00             |
| 4" PVC 45 degree<br>elbow, sewage<br>grade                              | 1        | (L4P03)