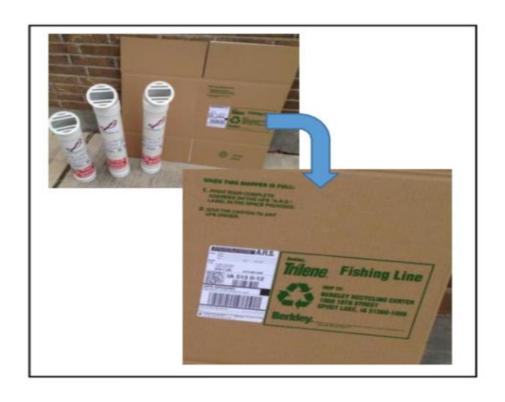

| #36.44              |

| Additional materials to const        | ruct a port | able collection tube |                |
|--------------------------------------|-------------|----------------------|----------------|
| Cement mix (quick set),<br>80 lb bag | 1           |                      | \$3.50         |
| 5 gallon bucket                      | 1           | 8                    | Free to \$4.50 |
|                                      |             | Sub-total:           | \$ 8.00        |
|                                      |             | Total:               | \$48.50        |









CLAMP JUST BELOW 45 CAP



CLAMP ABOVE CAP



Figure 10.

## Weights must be taken out of the line before being put into the recycling box.



## Postage paid, pre-addressed shipping box



# Thank you for listening to my presentation.