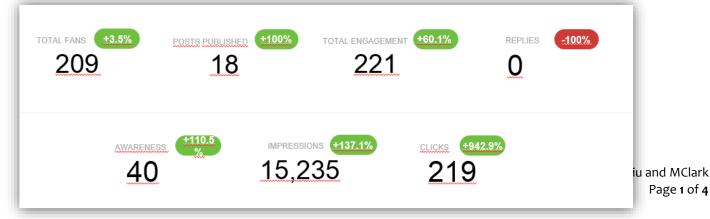

### Facebook Insights:

Facebook and Twitter screenname: McKinneyTxEDC. Reporting Period: April 1, 2018- April 31, 2018

The dashboard below represents key metrics month-over-month.