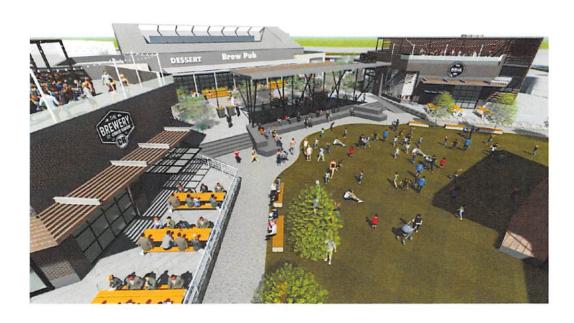

313 | 4.2%  | 114 |
|     | Spent at fine dining rest in last 6 months: \$101-\$200 | 23,051 | 5.3%  | 144 |
|     | Spent at fine dining rest in last 6 months: \$201+      | 28,328 | 6.5%  | 165 |

Data Note: An MPI (Market Potential Index) measures the relative likelihood of the adults in the specified trade area to exhibit certain consumer behavior or purchasing

patterns compared to the U.S. An MPI of 100 represents the U.S. average.

Source: These data are based upon national propensities to use various products and services, applied to local demographic composition. Usage data were collected by GKK MRI in a nationally representative survey of U.S. households. Esri forecasts for 2016 and 2021.

January 19, 2017



# Hub 121 - 15 Min. Drive Time



©2017 Est

Exhibit "C"
The Pavilion









# Exhibit "D" Chapter 380 Economic Development Agreement

# THE CITY OF MCKINNEY, TEXAS AND MCKINNEY HUB 121, LLC

# CHAPTER 380 ECONOMIC DEVELOPMENT PROGRAM AND AGREEMENT

- WHEREAS, MCKINNEY HUB 121, LLC, a Texas Limited Liability Company (hereinafter "HUB"), is entering into this Chapter 380 Economic Development Program and Agreement (this "Agreement") pursuant to a program initiated by the CITY OF MCKINNEY, TEXAS (hereinafter "CITY") pursuant to Chapter 380 of the Texas Local Government Code, for the primary purpose of constructing, staffing, and operating a restaurant/entertainment complex at the northwest corner of the Sam Rayburn Tollway (SH 121) at Alma Road entirely within the City of McKinney, Texas including five (5) Class A retail/restaurant buildings totaling approxima