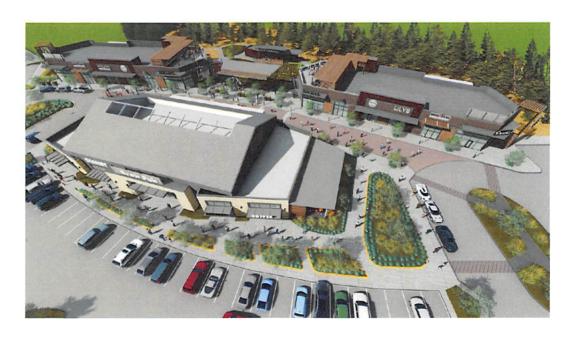

3 | 4.2%  | 114 |
|     | Spent at fine dining rest in last 6 months: \$101-\$200 | 23,051 | 5.3%  | 144 |
|     | Spent at fine dining rest in last 6 months: \$201+      | 28,328 | 6.5%  | 165 |

Data Note: An MPI (Market Potential Index) measures the relative likelihood of the adults in the specified trade area to exhibit certain consumer behavior or purchasing

patterns compared to the U.S. An MPI of 100 represents the U.S. average.

Source: These data are based upon national propensities to use various products and services, applied to local demographic composition. Usage data were collected by GKK MRI in a nationally representative survey of U.S. households. Esri forecasts for 2016 and 2021.

January 19, 2017



# Hub 121 - 15 Min. Drive Time



©2017 Est

Exhibit "C"
The Pavilion









# Exhibit "D" Chapter 380 Economic Development Agreement

# THE CITY OF MCKINNEY, TEXAS AND MCKINNEY HUB 121, LLC

# CHAPTER 380 ECONOMIC DEVELOPMENT PROGRAM AND AGREEMENT

- WHEREAS, MCKINNEY HUB 121, LLC, a Texas Limited Liability Company (hereinafter "HUB"), is entering into this Chapter 380 Economic Development Program and Agreement (this "Agreement") pursuant to a program initiated by the CITY OF MCKINNEY, TEXAS (hereinafter "CITY") pursuant to Chapter 380 of the Texas Local Government Code, for the primary purpose of constructing, staffing, and operating a restaurant/entertainment complex at the northwest corner of the Sam Rayburn Tollway (SH 121) at Alma Road entirely within the City of McKinney, Texas including five (5) Class A retail/restaurant buildings totaling approximate