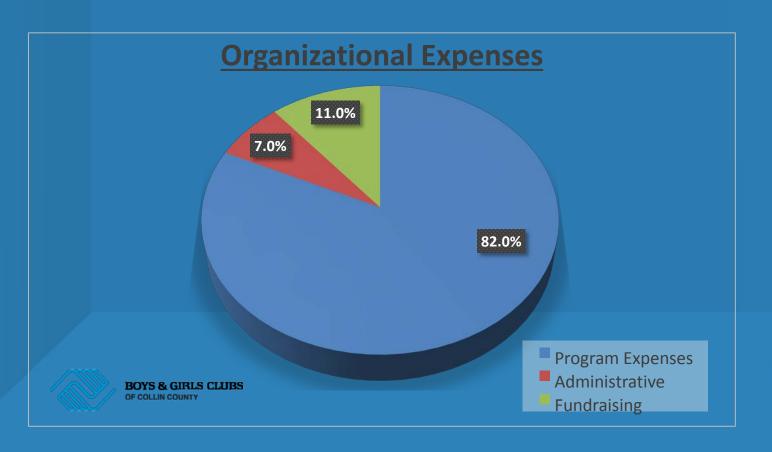

#### **How Are We Funded?**

- 2018 Annual Budget of \$3.29 mm
- 2% of our funds come from United Way
- 3% each from Federal, State and City funds no county
  - Annual Campaign
  - Charity Poker Tournament Texas Hold'Em March 22, 2018
  - Collin County Classic Bike Rally June 16, 2018
  - Capital One Charity Golf Classic June 12, 2018
  - Kiwanis Club Sporting Clay Shoot August 24, 2018
  - North Texas Day of Giving September 20, 2018
  - Local Golf Tournament September, 2018
  - Chrysalis Ball: Annual Fundraising Gala October 20, 2018