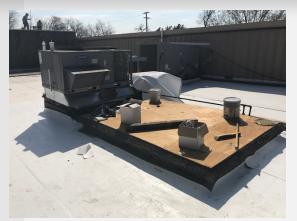

## **McKinney Club Present**

Project: Roof

Location: Main Building & Gym

**Scope of Work:** 

- 3 different Types of Roofs
- Code Issues
- Leaks

Replaced Roof in March \$106,000

Request for Roof Repair Assistance \$40,000