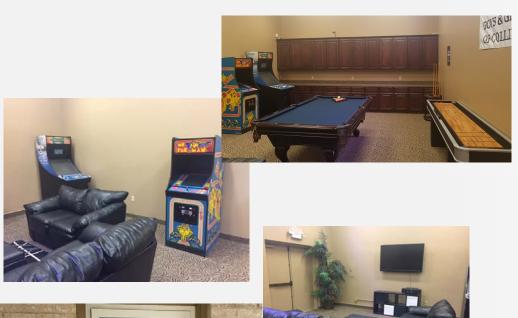

## **McKinney Club Improvements**

Education Rooms

Teen Center

Sports Court

## **McKinney Club Present**

**Project**: Club Refurbishment and Recreational

**Equipment Repair** 

Location: Education & Recreation Playroom

#### **Scope of Work:**

- Refurbish Walls, Ceilings, Floors & Carpet
- Removal A/C Unit
- Equipment Replacement