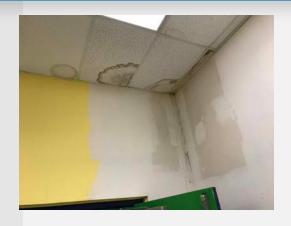

## **McKinney Club Present**

Project: Roof

Location: Main Building & Gym

**Scope of Work:** 

- 3 different Types of Roofs
- Code Issues
- Leaks

Replaced Roof in March \$106,000

Request for Roof Repair Assistance \$40,000

## **McKinney Club Present**

**Project**: Club Refurbishment and Recreational

**Equipment Repair** 

Location: Education & Recreation Playroom

#### **Scope of Work:**

- Refurbish Walls, Ceilings, Floors & Carpet
- Removal A/C Unit
- Equipment Replacement