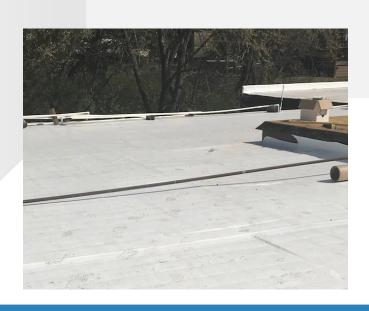

## **McKinney Club Present**

Project: Roof

Location: Main Building & Gym

**Scope of Work:** 

- 3 different Types of Roofs
- Code Issues
- Leaks

Replaced Roof in March \$106,000

Request for Roof Repair Assistance \$40,000