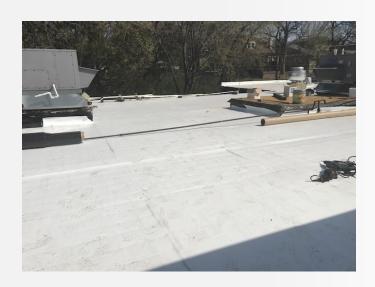

## **McKinney Club Present**

Project: Roof

Location: Main Building & Gym

**Scope of Work:** 

- 3 different Types of Roofs
- Code Issues
- Leaks

Replaced Roof in March \$106,000

Request for Roof Repair Assistance \$40,000