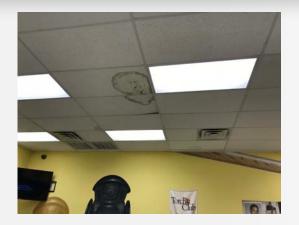

## **McKinney Club Present**

Project: Roof

Location: Main Building & Gym

**Scope of Work:** 

- 3 different Types of Roofs
- Code Issues
- Leaks

Replaced Roof in March \$106,000

Request for Roof Repair Assistance \$40,000