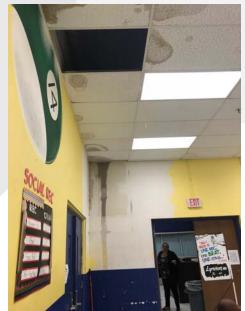

## **McKinney Club Present**

Project: Roof

Location: Main Building & Gym

**Scope of Work:** 

- 3 different Types of Roofs
- Code Issues
- Leaks

Replaced Roof in March \$106,000

Request for Roof Repair Assistance \$40,000

## **McKinney Club Present**

**Project**: Club Refurbishment and Recreational

**Equipment Repair** 

Location: Education & Recreation Playroom

#### **Scope of Work:**

- Refurbish Walls, Ceilings, Floors & Carpet
- Removal A/C Unit
- Equipment Replacement