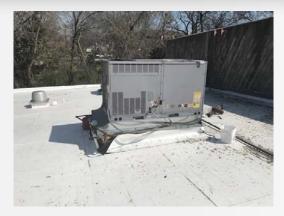

## **McKinney Club Present**

Project: Roof

Location: Main Building & Gym

**Scope of Work:** 

- 3 different Types of Roofs
- Code Issues
- Leaks

Replaced Roof in March \$106,000

Request for Roof Repair Assistance \$40,000