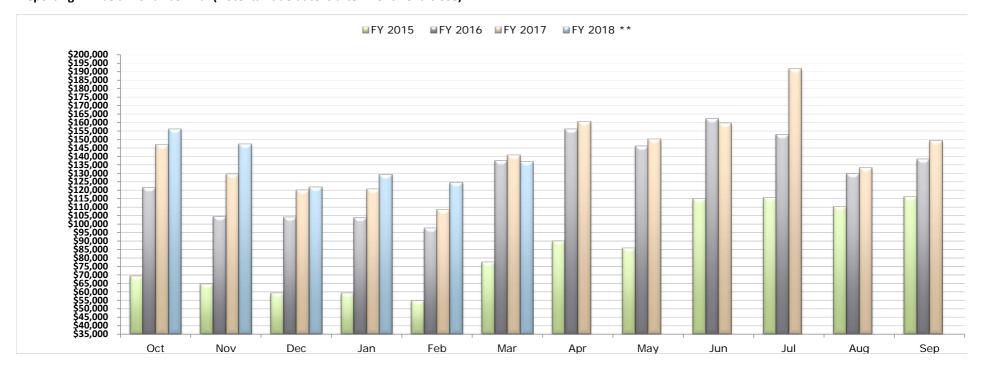

## Hotel Occupancy Tax Revenue April 2018

| Month<br>Received | FY 2012   | FY 2013   | FY 2014   | FY 2015     | FY 2016     | FY 2017     | FY 2018 ** | Number of<br>Hotels | Number of VRBO/B & B |  |
|-------------------|-----------|-----------|-----------|-------------|-------------|-------------|------------|---------------------|----------------------|--|
| Oct               | \$52,721  | \$53,586  | \$62,977  | \$69,433    | \$121,725   | \$147,064   | \$156,251  | 17                  | 8                    |  |
| Nov               | 43,193    | 48,111    | 53,880    | 64,494      | 104,470     | 129,720     | 147,271    | 17                  | 7                    |  |
| Dec               | 43,122    | 45,567    | 60,059    | 59,432      | 104,033     | 120,091     | 122,005    | 17                  | 15                   |  |
| Jan               | 36,933    | 45,772    | 58,819    | 59,241      | 103,954     | 120,551     | 129,447    | 17                  | 7                    |  |
| Feb               | 39,767    | 43,983    | 57,205    | 54,793      | 97,581      | 108,562     | 124,511    | 17                  | 7                    |  |
| Mar               | 47,986    | 50,019    | 71,335    | 77,735      | 137,503     | 140,633     | 136,879    | 17                  | 14                   |  |
| Apr               | 44,458    | 47,055    | 69,244    | 89,953      | 156,015     | 160,466     |            |                     |                      |  |
| May               | 53,703    | 50,234    | 73,039    | 85,809      | 146,015     | 150,140     |            |                     |                      |  |
| Jun               | 65,144    | 67,720    | 75,506    | 115,036     | 162,294     | 159,734     |            |                     |                      |  |
| Jul               | 54,047    | 60,893    | 73,777    | 115,619     | 153,021     | 191,804     |            |                     |                      |  |
| Aug               | 48,178    | 55,858    | 70,616    | 110,410     | 129,778     | 133,398     |            |                     |                      |  |
| Sep               | 45,466    | 56,371    | 64,057    | 116,320     | 138,405     | 149,284     |            |                     |                      |  |
| Total             | \$574,718 | \$625,169 | \$790,514 | \$1,018,275 | \$1,554,794 | \$1,711,446 | \$816,364  |                     |                      |  |

<sup>\*\*</sup> This is total amount paid to the city, excluding outstanding receivables.

Reporting will be a month behind. (Hotel tax due date is after month end close)