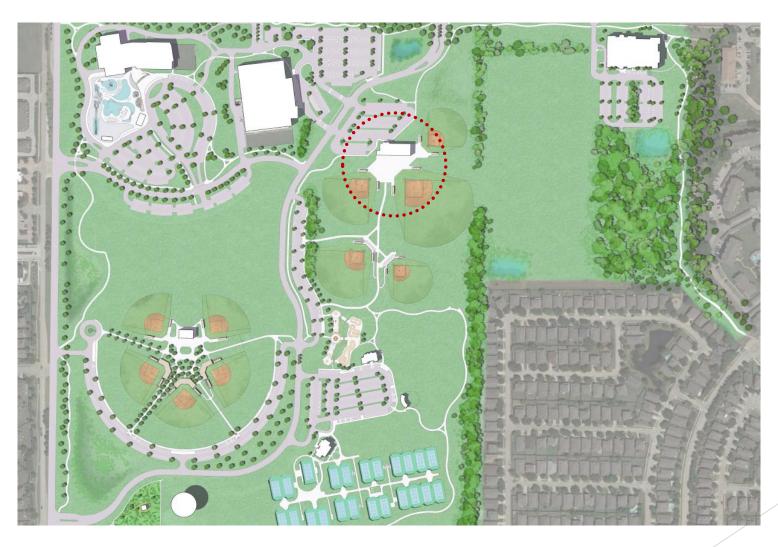

# HOLIDAY LIGHT DISPLAY CITY OF MCKINNEY

Parks and Recreation - Apex Centre



## CREATING A CHRISTMAS EXPERIENCE

Extending the holiday celebrations, and expanding holiday traditions in the City of McKinney by adding more experiences for the citizens and surrounding communities to enjoy during the holiday season.

Promoting tourism and business development for our community.

Delivering a North Metroplex event so our community can enjoy additional holiday magic here at "home" verses driving to other cities.



## **EXAMPLES OF SIMILAR EVENTS**

## Vitruvian Lights in Addison







## **EXAMPLES OF SIMILAR EVENTS**

## Tour of Lights in Farmers Branch







## **EXAMPLES OF SIMILAR EVENTS**

## Prairie Lights in Grand Prairie







## PROPOSED LOCATION





# PROPOSED LOCATION





## APEX CENTRE SCHOLARSHIP DEVELOPMENT

- \* In 2017 The City of McKinney opened the Apex Centre
- \* Facility mandated to be 100% Cost Recovery for Operations
- \* During membership pricing discussions, both Parks & Recreation Advisory Board and City Council asked about funding for those in financial need
- \* Development of a <u>scholarship fund</u> was discussed to serve this need



## **EXPENSES & STAFFING**

\$20,000

\$5,000

#### **Expenses**

Light Display/mgmt.
Staff/Volunteers
Marketing
Misc

Total: \$233,000

\$200,000 \$8,000 • Volunteers

Apex Centre employees

Partnerships



## CREATING REVENUE

#### Sponsorships and Grants

Reaching out to businesses in and around McKinney

#### Admission

Gate entry rates between \$8 - \$10 per person with gro