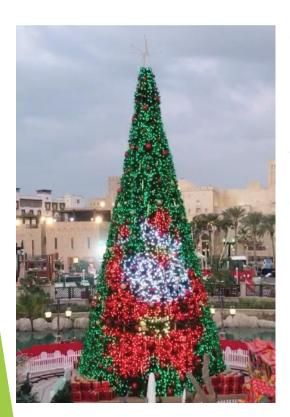

## CHRISTMAS TREE DISPLAY

#### 40' Fully Animated Feature Tree

- Basic Animation and Music Programing Included
- Custom Program Content Available
- Additional Heights Available 30' 100'

This is an enhanced version of a feature tree that allows for the creation of an experience that can be customized. The night would start with a tree lighting ceremony and animated show every 30 minutes throughout the night