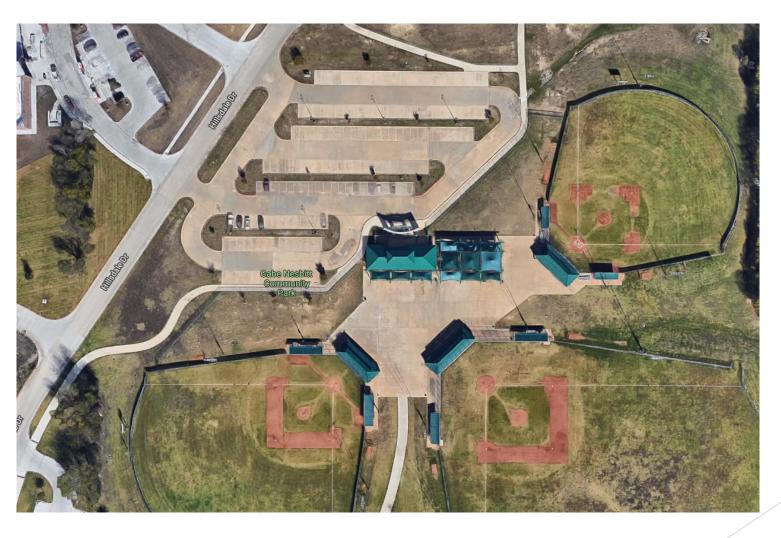

# HOLIDAY LIGHT DISPLAY CITY OF MCKINNEY

Parks and Recreation - Apex Centre



## CREATING A CHRISTMAS EXPERIENCE

Extending the holiday celebrations, and expanding holiday traditions in the City of McKinney by adding more experiences for the citizens and surrounding communities to enjoy during the holiday season.

Promoting tourism and business development for our community.

Delivering a North Metroplex event so our community can enjoy additional holiday magic here at "home" verses driving to other cities.



## **EXAMPLES OF SIMILAR EVENTS**

## Vitruvian Lights in Addison







## **EXAMPLES OF SIMILAR EVENTS**

## Tour of Lights in Farmers Branch







## **EXAMPLES OF SIMILAR EVENTS**

## Prairie Lights in Grand Prairie







## PROPOSED LOCATION





# PROPOSED LOCATION





## APEX CENTRE SCHOLARSHIP DEVELOPMENT

- \* In 2017 The City of McKinney opened the Apex Centre
- \* Facility mandated to be 100% Cost Recovery for Operations
- \* During membership pricing discussions, both Parks & Recreation Advisory Board and City Council asked about funding for those in financial need
- \* Development of a <u>scholarship fund</u> was discussed to serve this need



## **EXPENSES & STAFFING**

\$20,000

\$5,000

#### **Expenses**

Light Display/mgmt.
Staff/Volunteers
Marketing
Misc

Total: \$233,000

\$200,000 \$8,000 • Volunteers

Apex Centre employees

Partnerships



## CREATING REVENUE

#### Sponsorships and Grants

Reaching out to businesses in and around McKinney

#### Admission

Gate entry rates between \$8 - \$10 per person with group rate (15 or more) disc