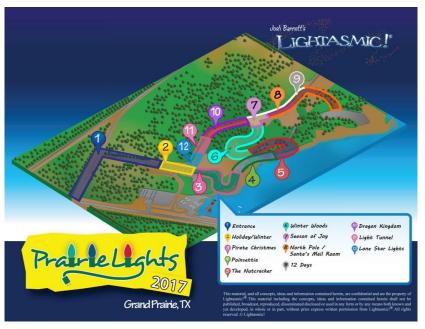

# HOLIDAY LIGHT DISPLAY CITY OF MCKINNEY

Parks and Recreation - Apex Centre



## CREATING A CHRISTMAS EXPERIENCE

Extending the holiday celebrations, and expanding holiday traditions in the City of McKinney by adding more experiences for the citizens and surrounding communities to enjoy during the holiday season.

Promoting tourism and business development for our community.

Delivering a North Metroplex event so our community can enjoy additional holiday magic here at "home" verses driving to other cities.



## **EXAMPLES OF SIMILAR EVENTS**

## Vitruvian Lights in Addison







## **EXAMPLES OF SIMILAR EVENTS**

## Tour of Lights in Farmers Branch







## **EXAMPLES OF SIMILAR EVENTS**

## Prairie Lights in Grand Prairie







## PROPOSED LOCATION





# PROPOSED LOCATION





## APEX CENTRE SCHOLARSHIP DEVELOPMENT

- \* In 2017 The City of McKinney opened the Apex Centre
- \* Facility mandated to be 100% Cost Recovery for Operations
- \* During membership pricing discussions, both Parks & Recreation Advisory Board and City Council asked about funding for those in financial need
- \* Development of a <u>scholarship fund</u> was discussed to serve this need



## **EXPENSES & STAFFING**

\$20,000

\$5,000

#### **Expenses**

Light Display/mgmt.
Staff/Volunteers
Marketing
Misc

Total: \$233,000

\$200,000 \$8,000 • Volunteers

Apex Centre employees

Partnerships



## CREATING REVENUE

#### Sponsorships and Grants

Reaching out to businesses in and around McKinney

#### Admission

Gate entry rates between \$