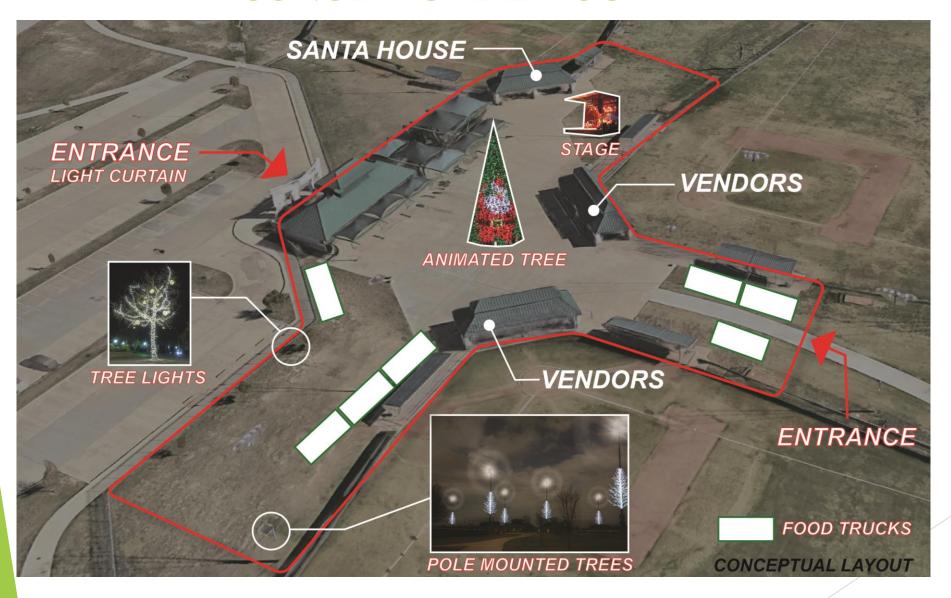

ommunity Development Corporation to request funds to assist with marketing the event.

A grant of \$5,500 was awarded





## ADVERTISING FOR HOLIDAY LIGHT EVENT

- \* Radio Advertising Pandora
- \* Flyers Distribute to City facilities, businesses and at Special Events
- \* Movie Theaters
- \* Newspaper Ads
- \* Street Signage
- \* Banners
- \* Car Magnets
- \* Promotional Items
- \* Additional items -social media, email blasts, city eNews, program guides, park kiosks



## **VENDOR SELECTION**

During April 2018, an RFP was executed to find a light provider for the event.

Four (4) vendors submitted responses.

A committee of four (4) city employees reviewed and rated the applicants.

The review team is recommending Premier Christmas to supply lights for the event.

## CONCEPTUAL LAYOUT





## CHRISTMAS TREE DISPLAY



#### 40' Fully Animated Feature Tree

- Basic Animation and Music Programing Included
- Custom Program Content Available
- Additional Heights Available 30' 100'

This is an enhanced version of a feature tree that allows for the creation of an experience that can be customized. The night would start with a tree lighting ceremony and animated show every 30 minutes throughout the night

https://www.dropbox.com/s/k78qw45i49tjcwx/S4i%2036ft%20 Pixel%20Pine%20Dubai%202017.mp4?dl=0

#### **Business Logos On The Tree**

https://www.dropbox.com/s/5yfamygijzjbpg5/S4%20Lights%20Pixel%20Pine%20Scrolling%20Text%20and%20Logo%20Simulation.mp4?dl=0



### HOLIDAY LIGHT DISPLAY DETAILS

Proposed Dates - December 1 - 24, 2018

Location - Gabe Nesbitt Park

Time - 6:00 p.m. -