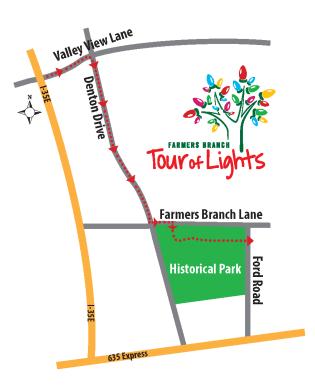

# HOLIDAY LIGHT DISPLAY CITY OF MCKINNEY

Parks and Recreation - Apex Centre



## CREATING A CHRISTMAS EXPERIENCE

Extending the holiday celebrations, and expanding holiday traditions in the City of McKinney by adding more experiences for the citizens and surrounding communities to enjoy during the holiday season.

Promoting tourism and business development for our community.

Delivering a North Metroplex event so our community can enjoy additional holiday magic here at "home" verses driving to other cities.



## **EXAMPLES OF SIMILAR EVENTS**

## Vitruvian Lights in Addison







## **EXAMPLES OF SIMILAR EVENTS**

## Tour of Lights in Farmers Branch







## **EXAMPLES OF SIMILAR EVENTS**

## Prairie Lights in Grand Prairie







## PROPOSED LOCATION





# PROPOSED LOCATION





## APEX CENTRE SCHOLARSHIP DEVELOPMENT

- \* In 2017 The City of McKinney opened the Apex Centre
- \* Facility mandated to be 100% Cost Recovery for Operations
- \* During membership pricing discussions, both Parks & Recreation Advisory Board and City Council asked about funding for those in financial need
- \* Development of a <u>scholarship fund</u> was discussed to serve this need



## **EXPENSES & STAFFING**

\$20,000

\$5,000

#### **Expenses**

Light Display/mgmt.
Staff/Volunteers
Marketing
Misc

Total: \$233,000

\$200,000 \$8,000 • Volunteers

Apex Centre employees

Partnerships



## CREATING REVENUE

#### Sponsorships and Grants

Reaching out to b