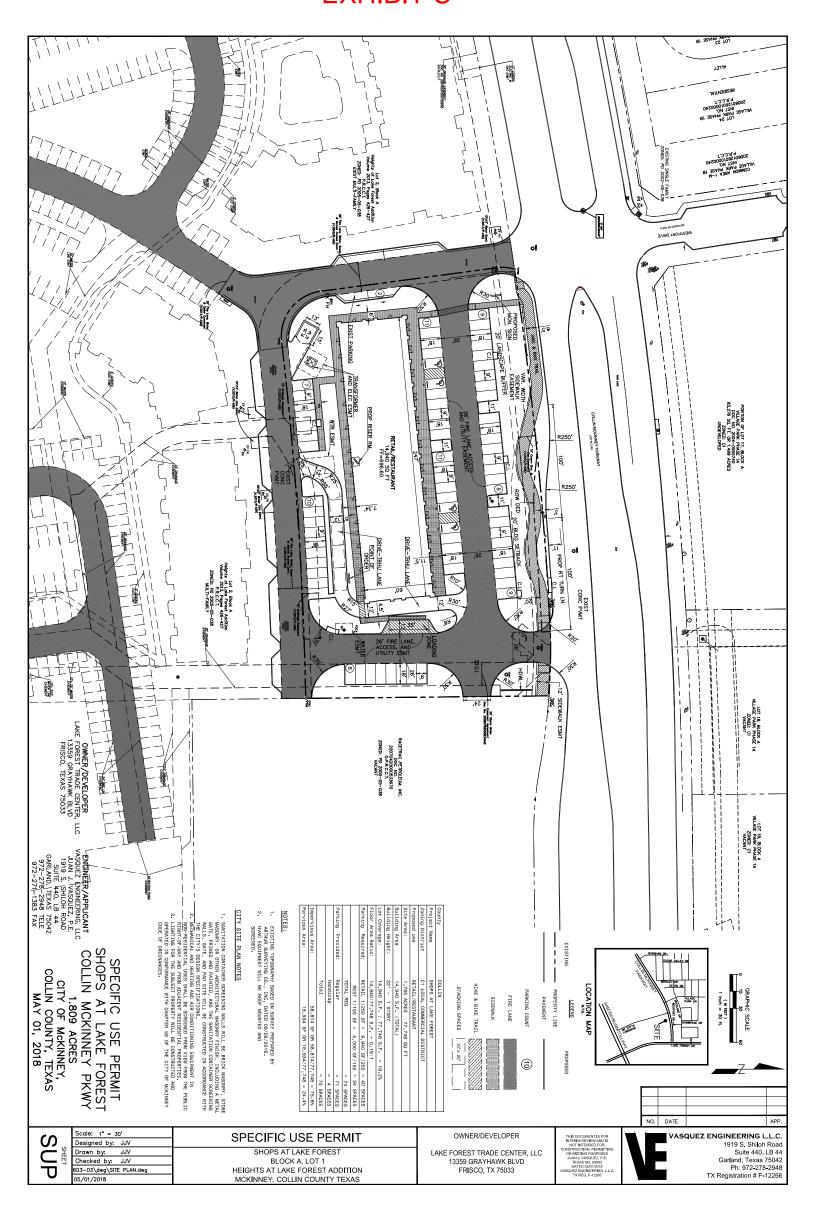

said curve to the right through a central angle of 89°05'15" having a radius of 40.00 feet, and a chord bearing and distance of North 52°07'11" West, 56.12 feet and an arc length of 62.19 feet to an "X" found;

### **EXHIBIT B**

THENCE following the said common line of said Lot 1 and said Lot 2, North 07°34'33" West, a distance of 158.37 feet to an "X" found, said point being the start of a curve to the right;

THENCE following the said common line of said Lot 1 and said Lot 2, through said curve to the right through a central angle of 27°24'40" having a radius of 30.00 feet, and a chord bearing and distance of North 06°07'47East, 14.22 feet and an arc length of 14.35 feet to the POINT OF BEGINNING and containing 78,801 square feet or 1.809 acres of land more or less.

### **EXHIBIT C**