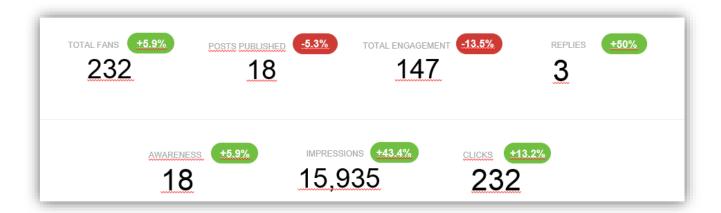

## Facebook Insights:

Facebook and Twitter screenname: McKinneyTxEDC.

Reporting Period: June 1, 2018- June 30, 2018

The dashboard below represents key metrics month-over-month.