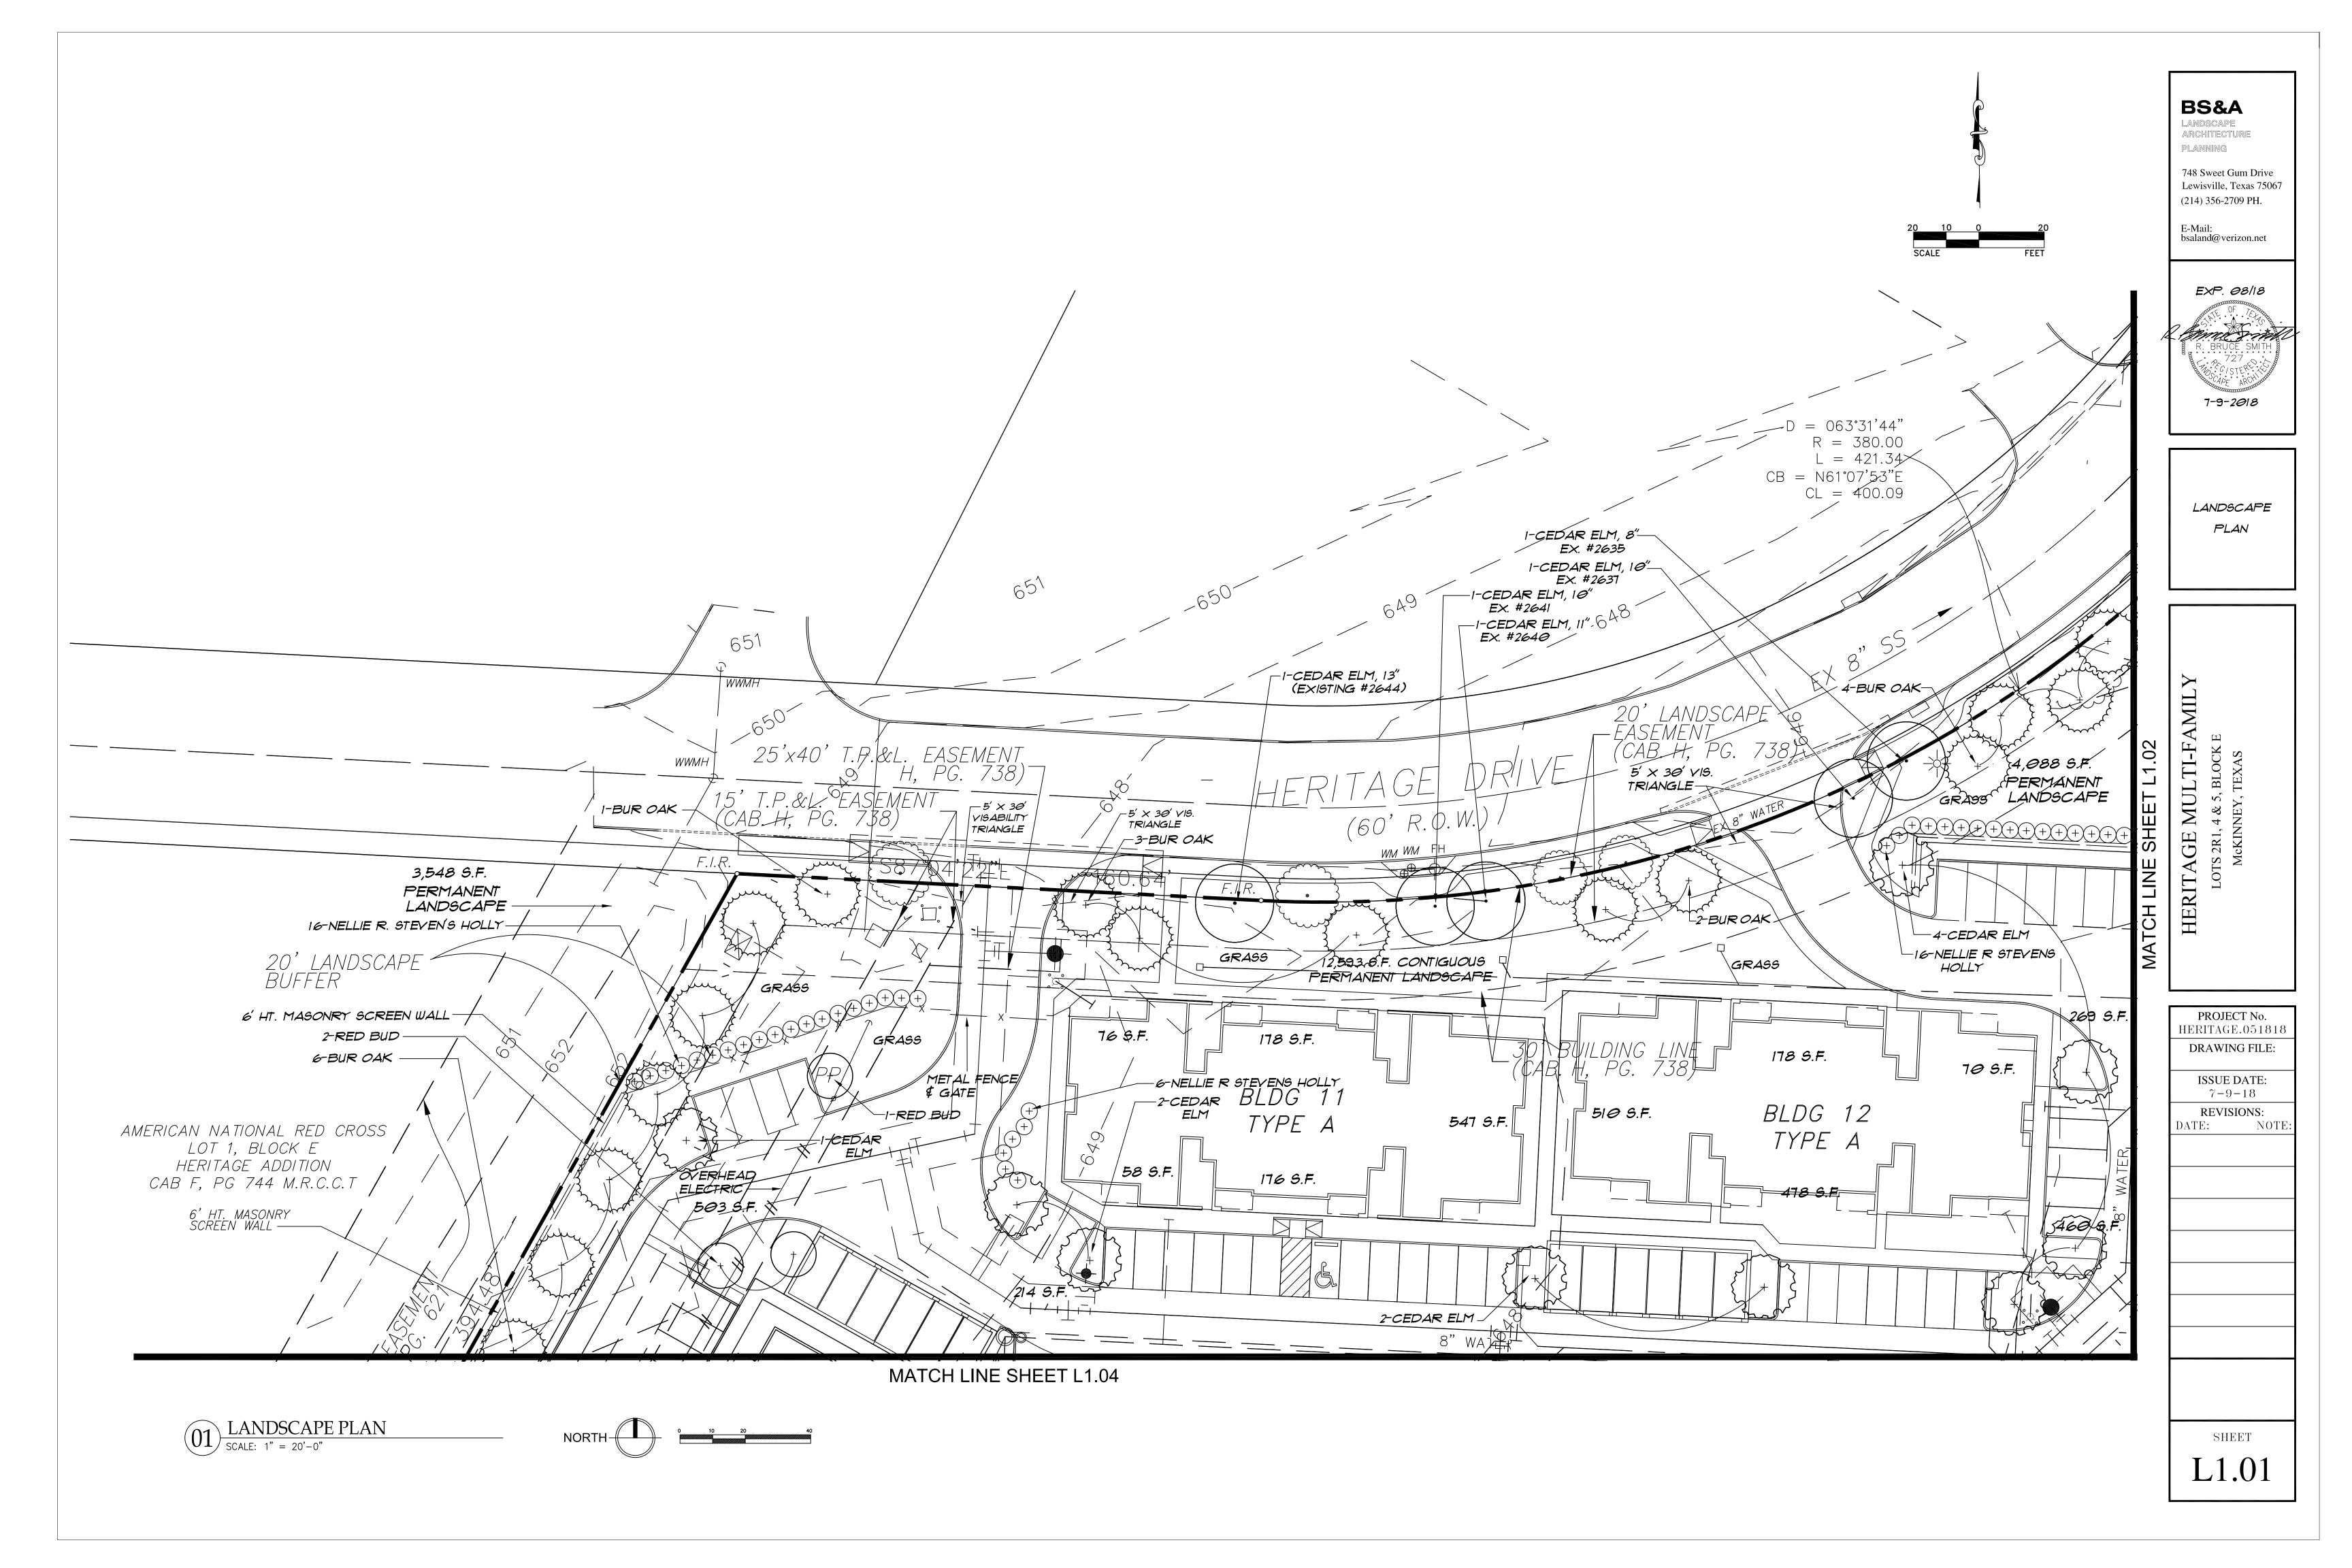

S.Y. GRASS

BS&A LANDSCAPE ARCHITECTURE

PLANNING

748 Sweet Gum Drive Lewisville, Texas 75067 (214) 356-2709 PH.

E-Mail: bsaland@verizon.net

EXP. 08/18

OF 154 ARCHARGE

R. BRUCE SMITH

727

7-9-2018

LANDSCAPE PLAN

HERITAGE MULTI-FAMILY
LOTS 2R1, 4 & 5, BLOCK E
McKINNEY, TEXAS

PROJECT No.
HERITAGE.051818

DRAWING FILE:
ISSUE DATE:

7-9-18

REVISIONS:
DATE: NOTE: