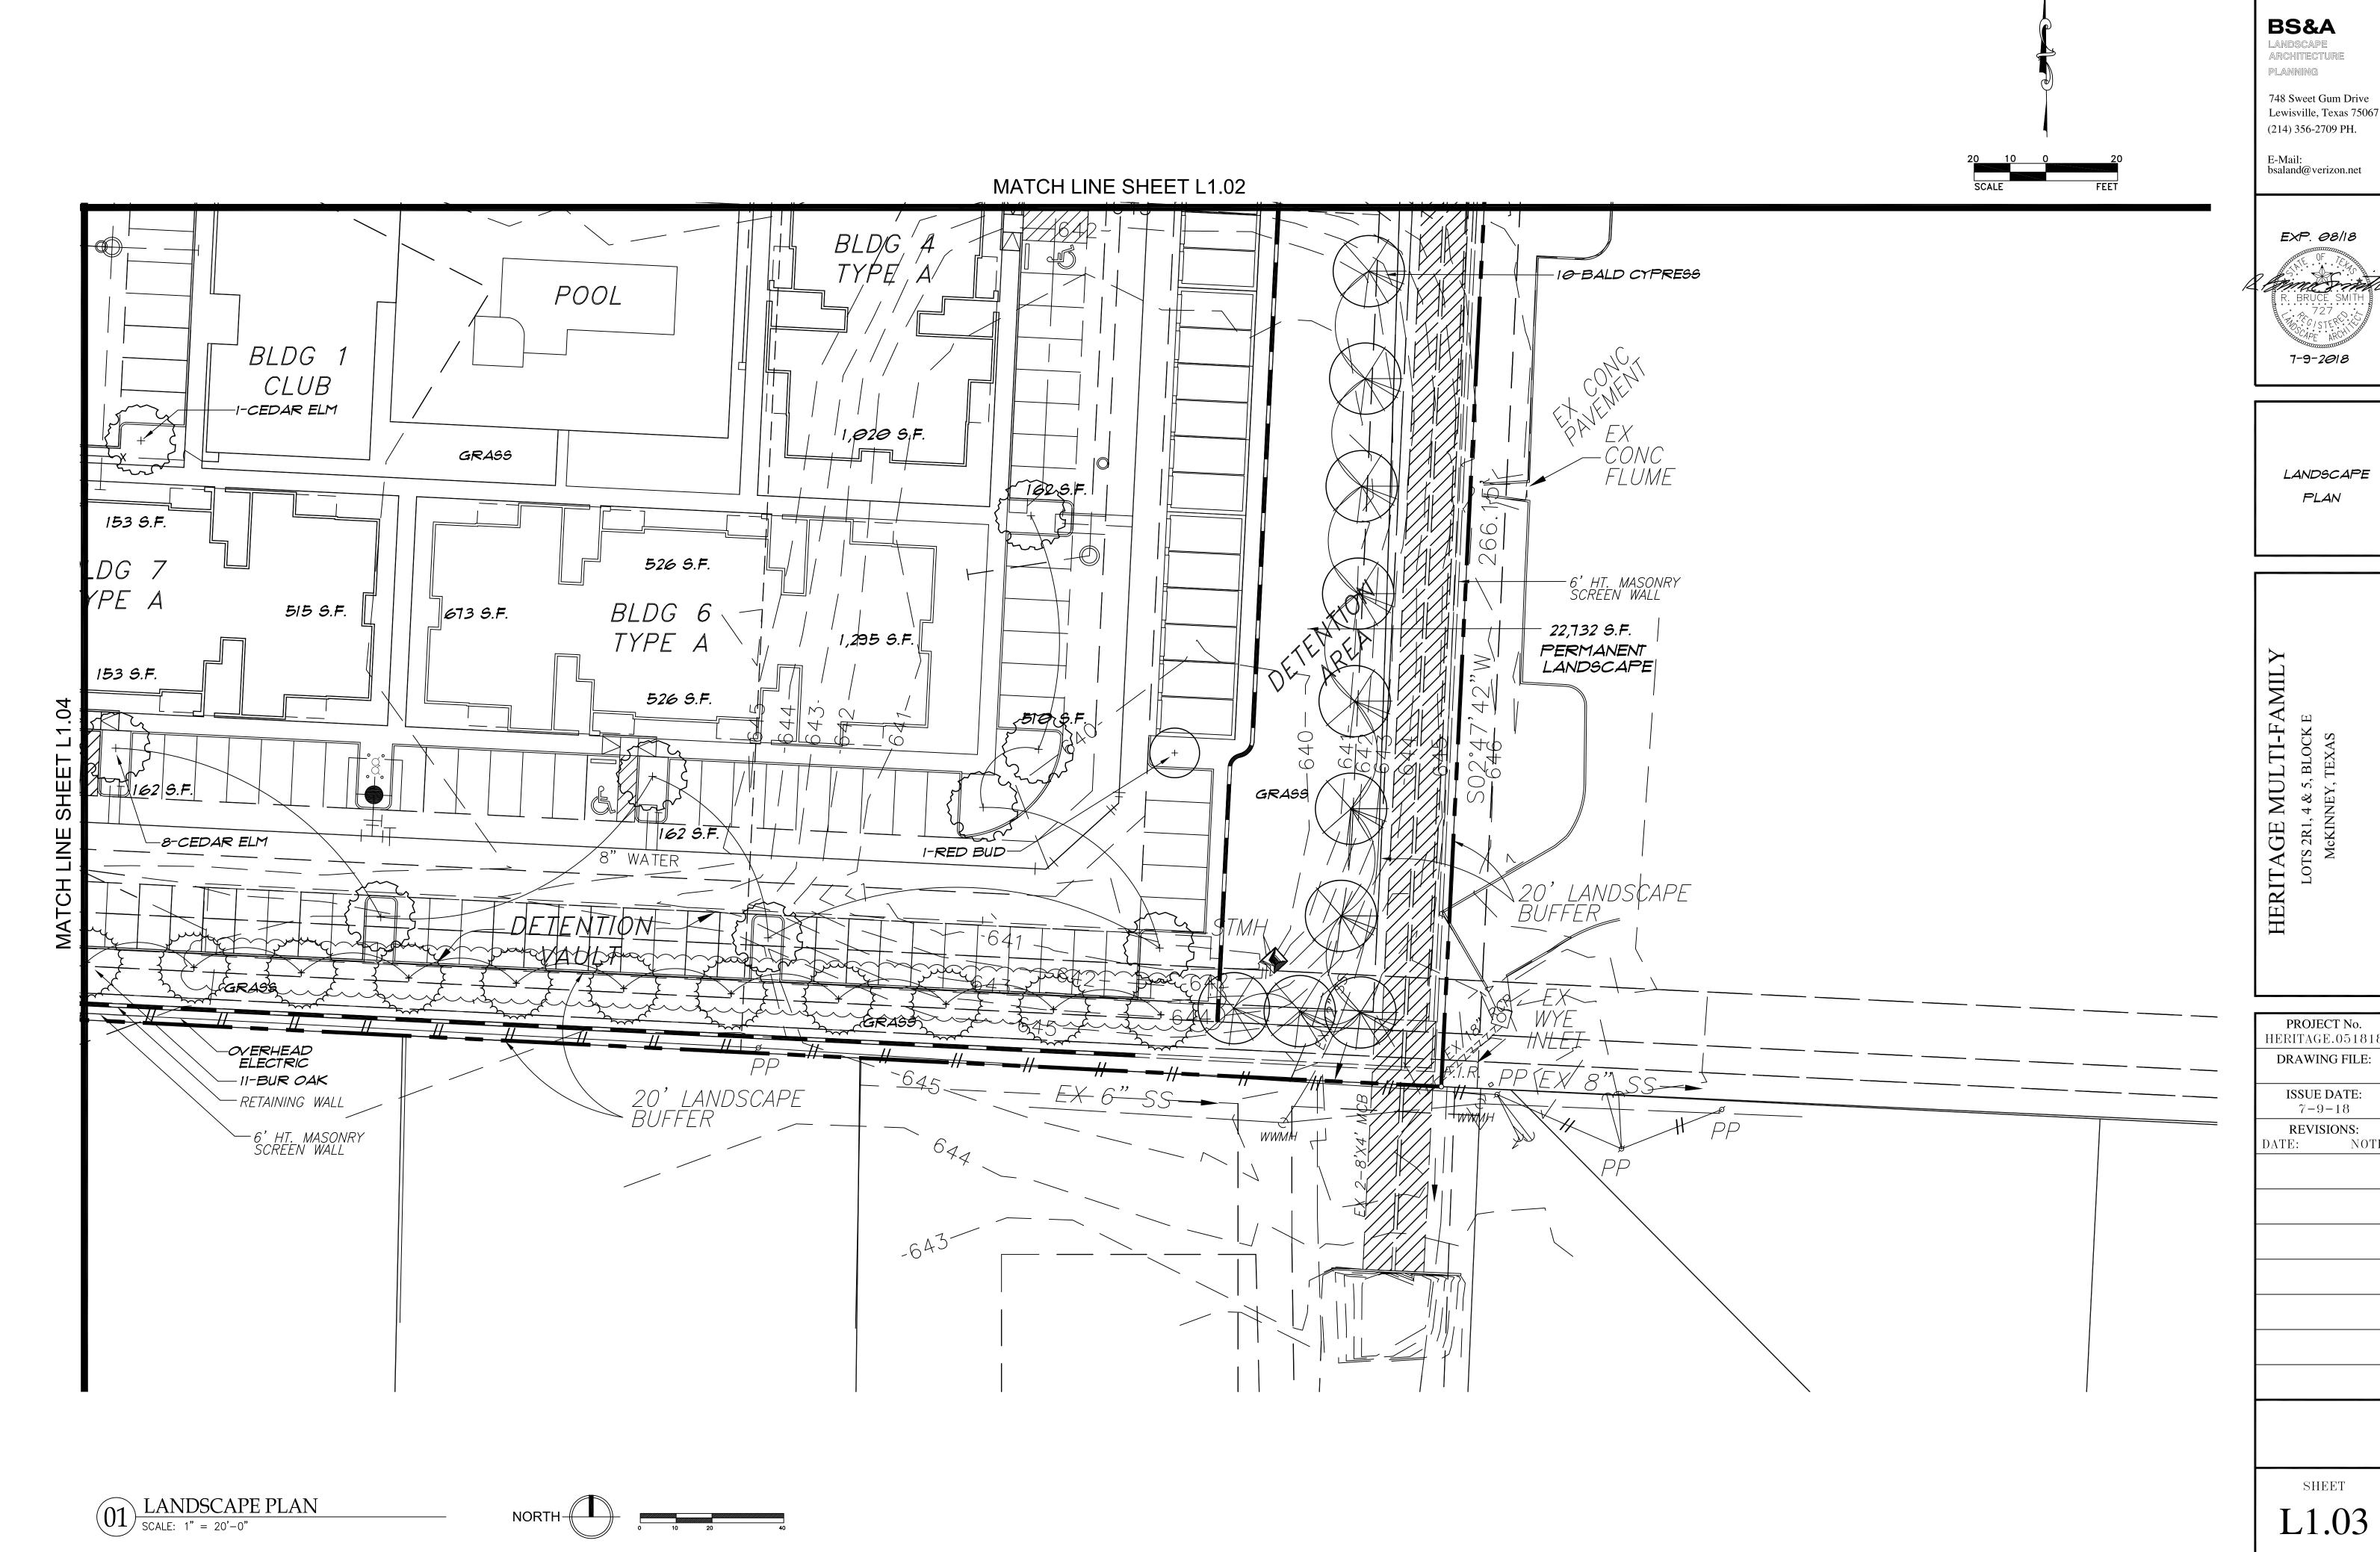

8 Sweet Gum Drive Lewisville, Texas 75067 (214) 356-2709 PH.

bsaland@verizon.net

EXP. 08/18



OVERALL SITE PLAN

PROJECT No. HERITAGE.051818 DRAWING FILE: ISSUE DATE: 7-9-18

**REVISIONS:** DATE:

SHEET

NELLIE R STEVENS | ILEX X 'NELLIE R | 15 GAL.,6' HT. MIN. AS SHOWN HOLLY STEVENS' AT PLANTING

AT PLANTING

SOLIDSOD (SEE SPECS. FOR

HYDROMULCH OPTION)

STEVENS

COMMON BERMUDA GRASS

CYNODON DACTYLON

S.Y. GRASS





BS&A LANDSCAPE ARCHITECTURE

PLANNING

748 Sweet Gum Drive Lewisville, Texas 75067 (214) 356-2709 PH.

E-Mail: bsaland@verizon.net

EXP. 08/18

OF 154 ARCHARGE

R. BRUCE SMITH

727

7-9-2018

LANDSCAPE PLAN

HERITAGE MULTI-FAMILY
LOTS 2R1, 4 & 5, BLOCK E
McKINNEY, TEXAS

PROJECT No.
HERITAGE.051818

DRAWING FILE:
ISSUE DATE:

7-9-18

REVISIONS:
DATE: NOTE:

SHEET

L1.02



HERITAGE.051818

NOTE: