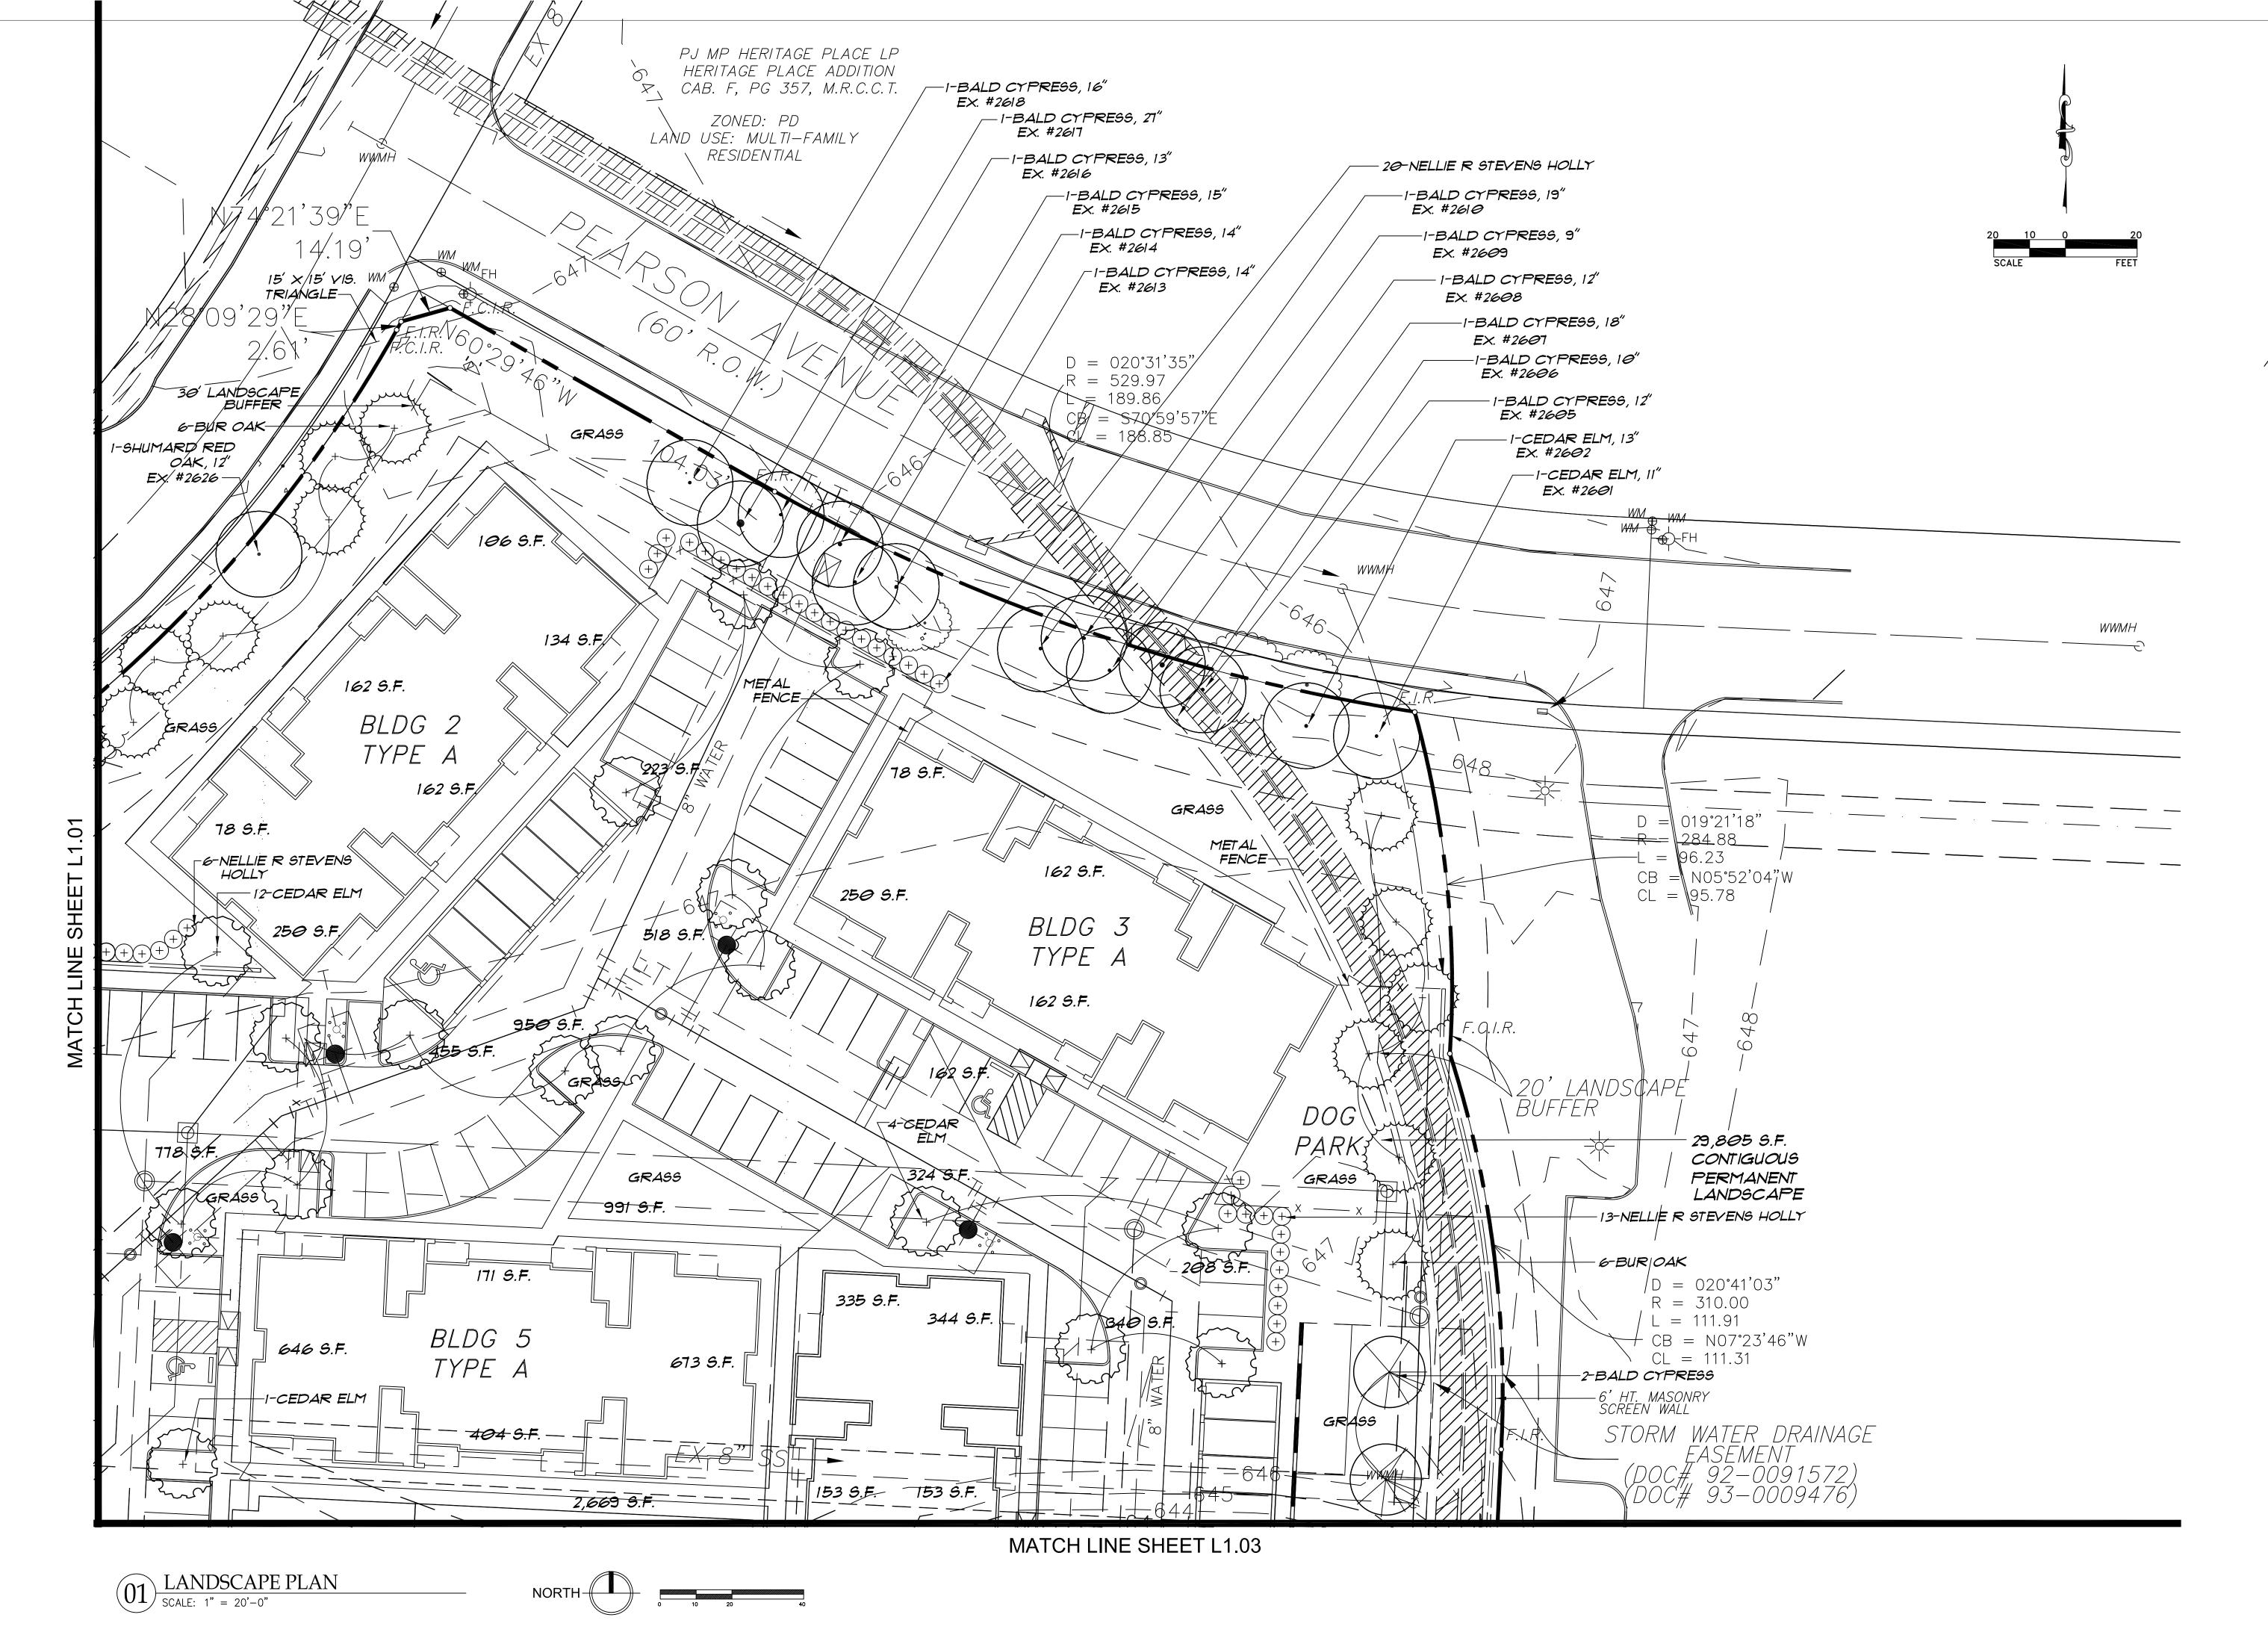

1. LANDSCAPE AREAS WITHIN PARKING LOTS MUST BE AT LEAST

ONE PARKING SPACE IN SIZE (162 S.F.) TO COUNT AS TOTAL AREA.

TO CANOPY TREES IS ALLOWED WHERE OVERHEAD ELECTRIC

TBD

LINES ARE LOCATED ALONG THE 20' BUFFER.

BS&A

ARCHITECTURE PLANNING

748 Sweet Gum Drive Lewisville, Texas 75067 (214) 356-2709 PH.

bsaland@verizon.net

EXP. 08/18



OVERALL SITE PLAN

PROJECT No. HERITAGE.051818 DRAWING FILE: ISSUE DATE: 7-9-18

**REVISIONS:** DATE:

SHEET

NELLIE R STEVENS | ILEX X 'NELLIE R | 15 GAL.,6' HT. MIN. AS SHOWN HOLLY STEVENS' AT PLANTING

AT PLANTING

SOLIDSOD (SEE SPECS. FOR

HYDROMULCH OPTION)

STEVENS

COMMON BERMUDA GRASS

CYNODON DACTYLON

S.Y. GRASS





BS&A LANDSCAPE ARCHITECTURE

PLANNING

748 Sweet Gum Drive Lewisville, Texas 75067 (214) 356-2709 PH.

E-Mail: bsaland@verizon.net

EXP. 08/18

OF 154 ARCHARGE

R. BRUCE SMITH

727

7-9-2018

LANDSCAPE PLAN

HERITAGE MULTI-FAMILY
LOTS 2R1, 4 & 5, BLOCK E
McKINNEY, TEXAS

PROJECT No.
HERITAGE.051818

DRAWING FILE:
ISSUE DATE:

7-9-18

REVISIONS:
DATE: NOTE:

SHEET

L1.02



HERITAGE.051818

NOTE: