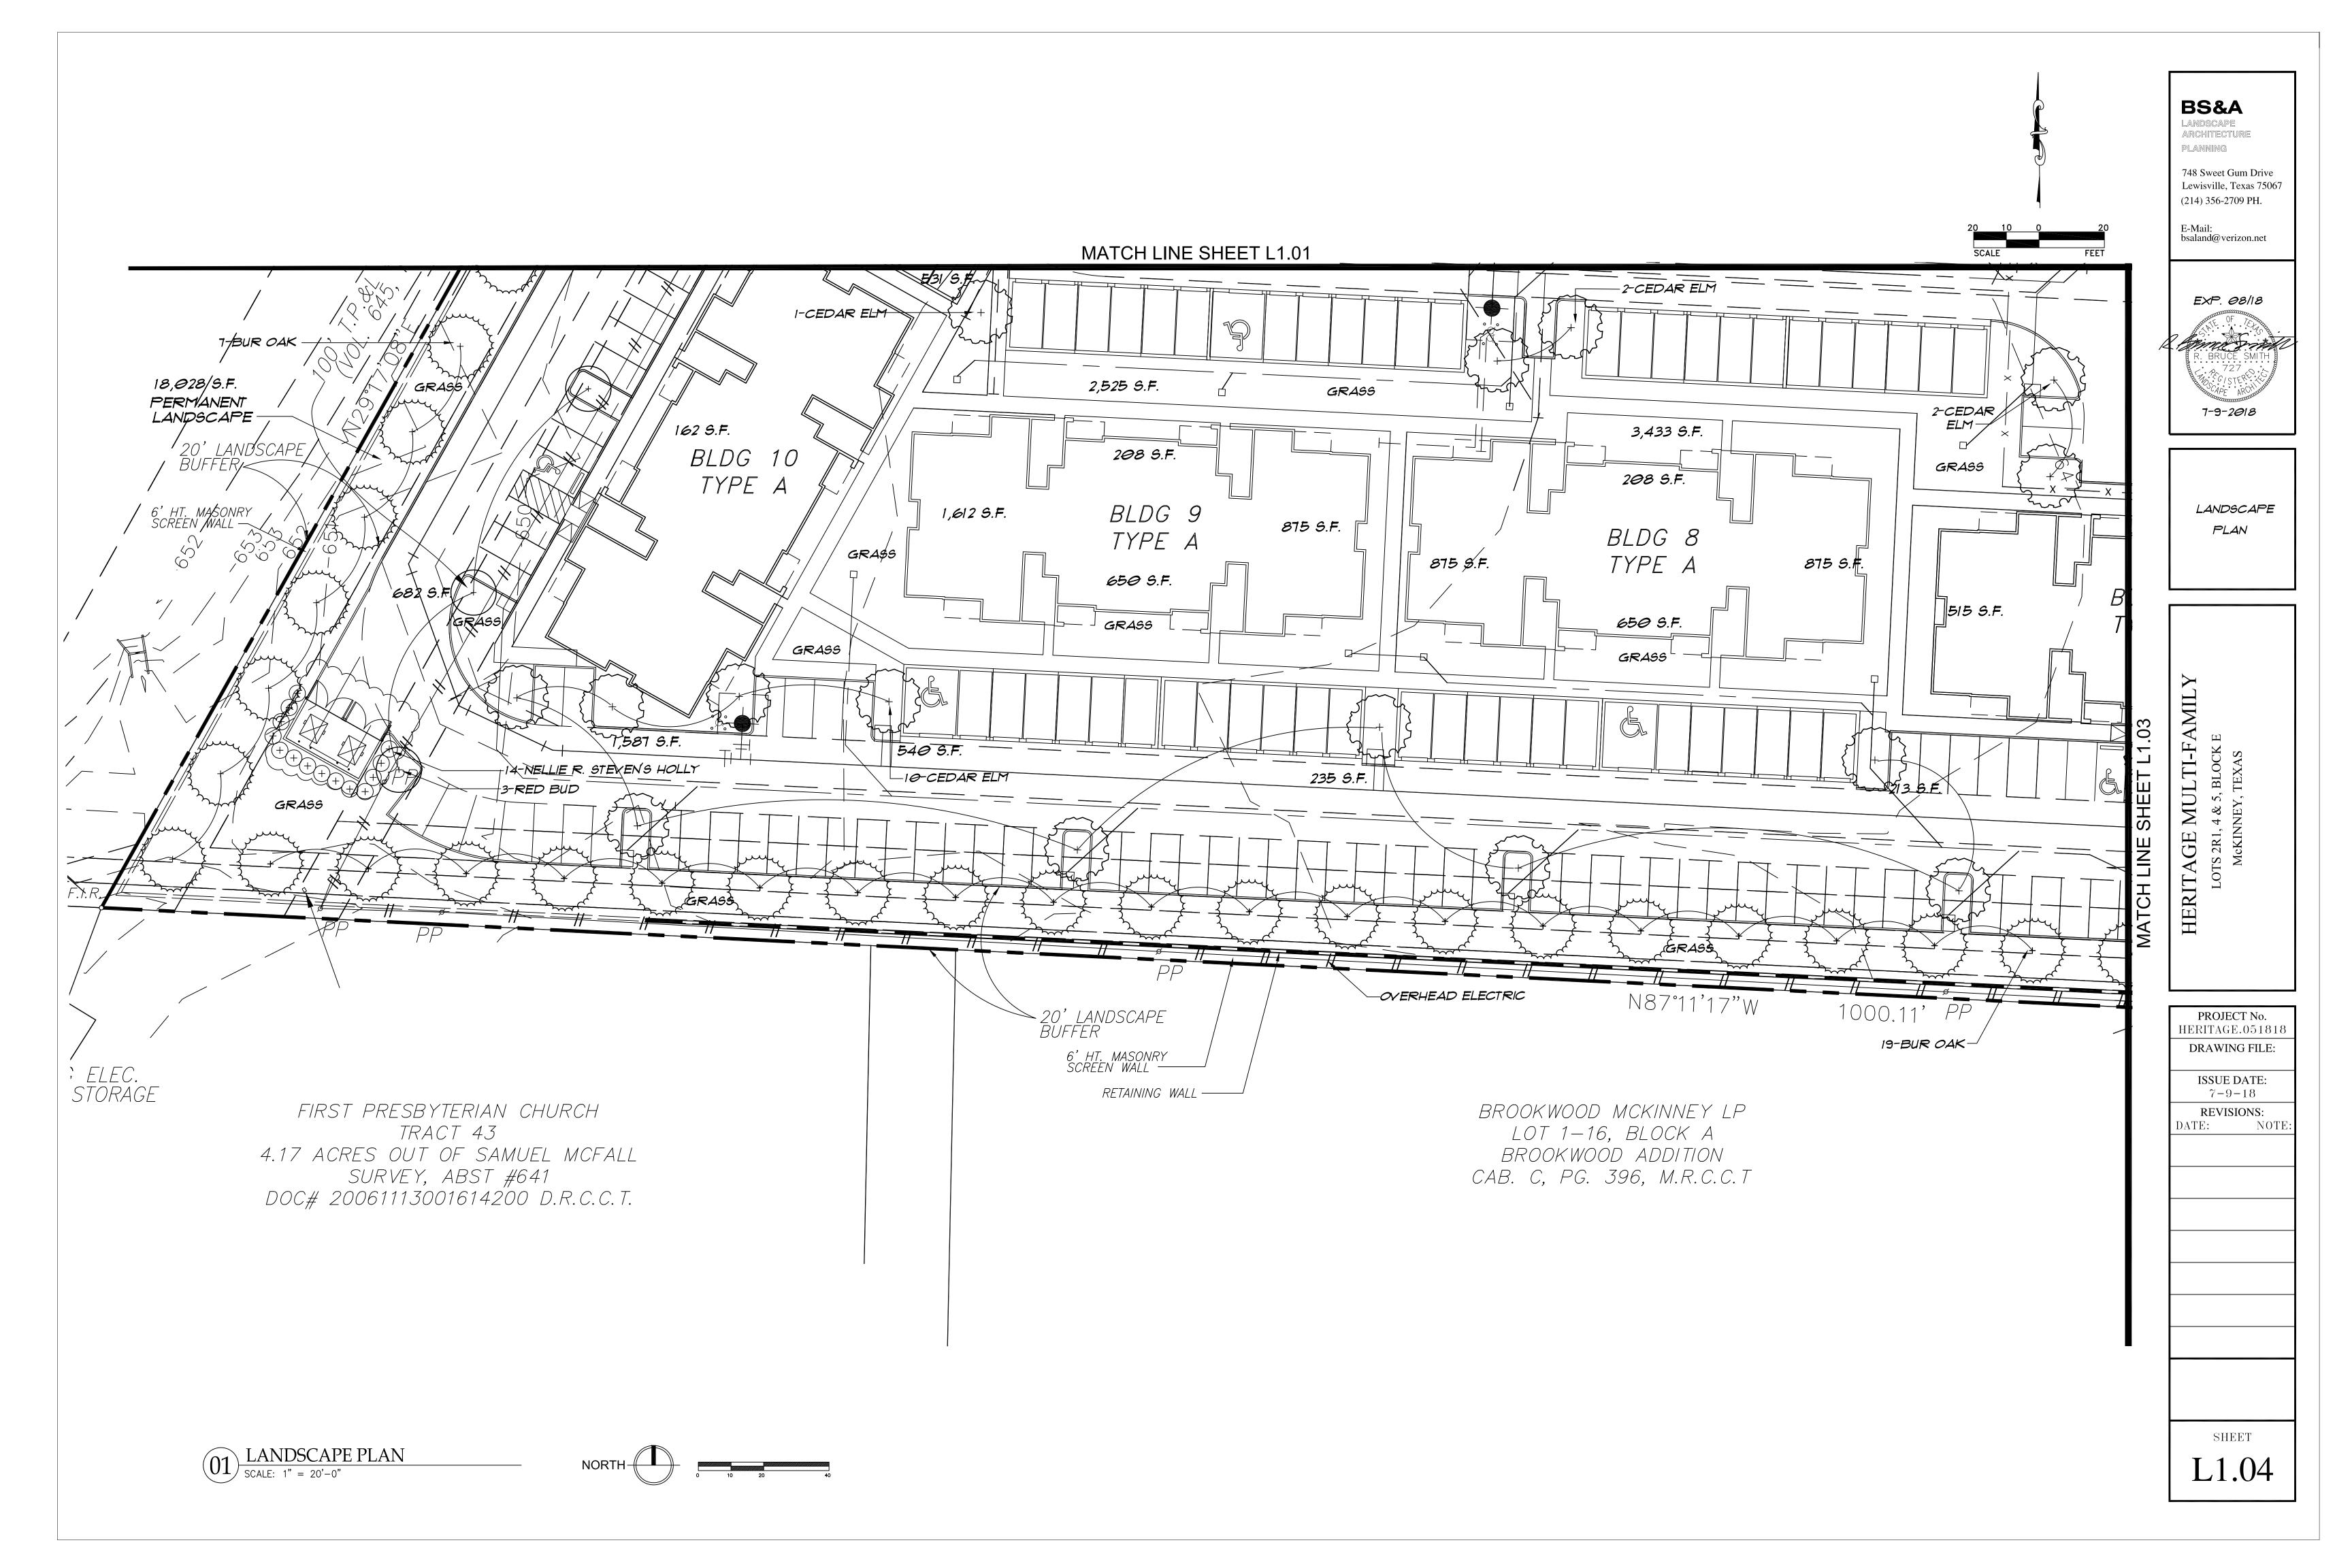

727

7-9-2018

LANDSCAPE PLAN

HERITAGE MULTI-FAMILY
LOTS 2R1, 4 & 5, BLOCK E
McKINNEY, TEXAS

PROJECT No.
HERITAGE.051818

DRAWING FILE:
ISSUE DATE:

7-9-18

REVISIONS:
DATE: NOTE:

SHEET

L1.02

HERITAGE.051818

NOTE: