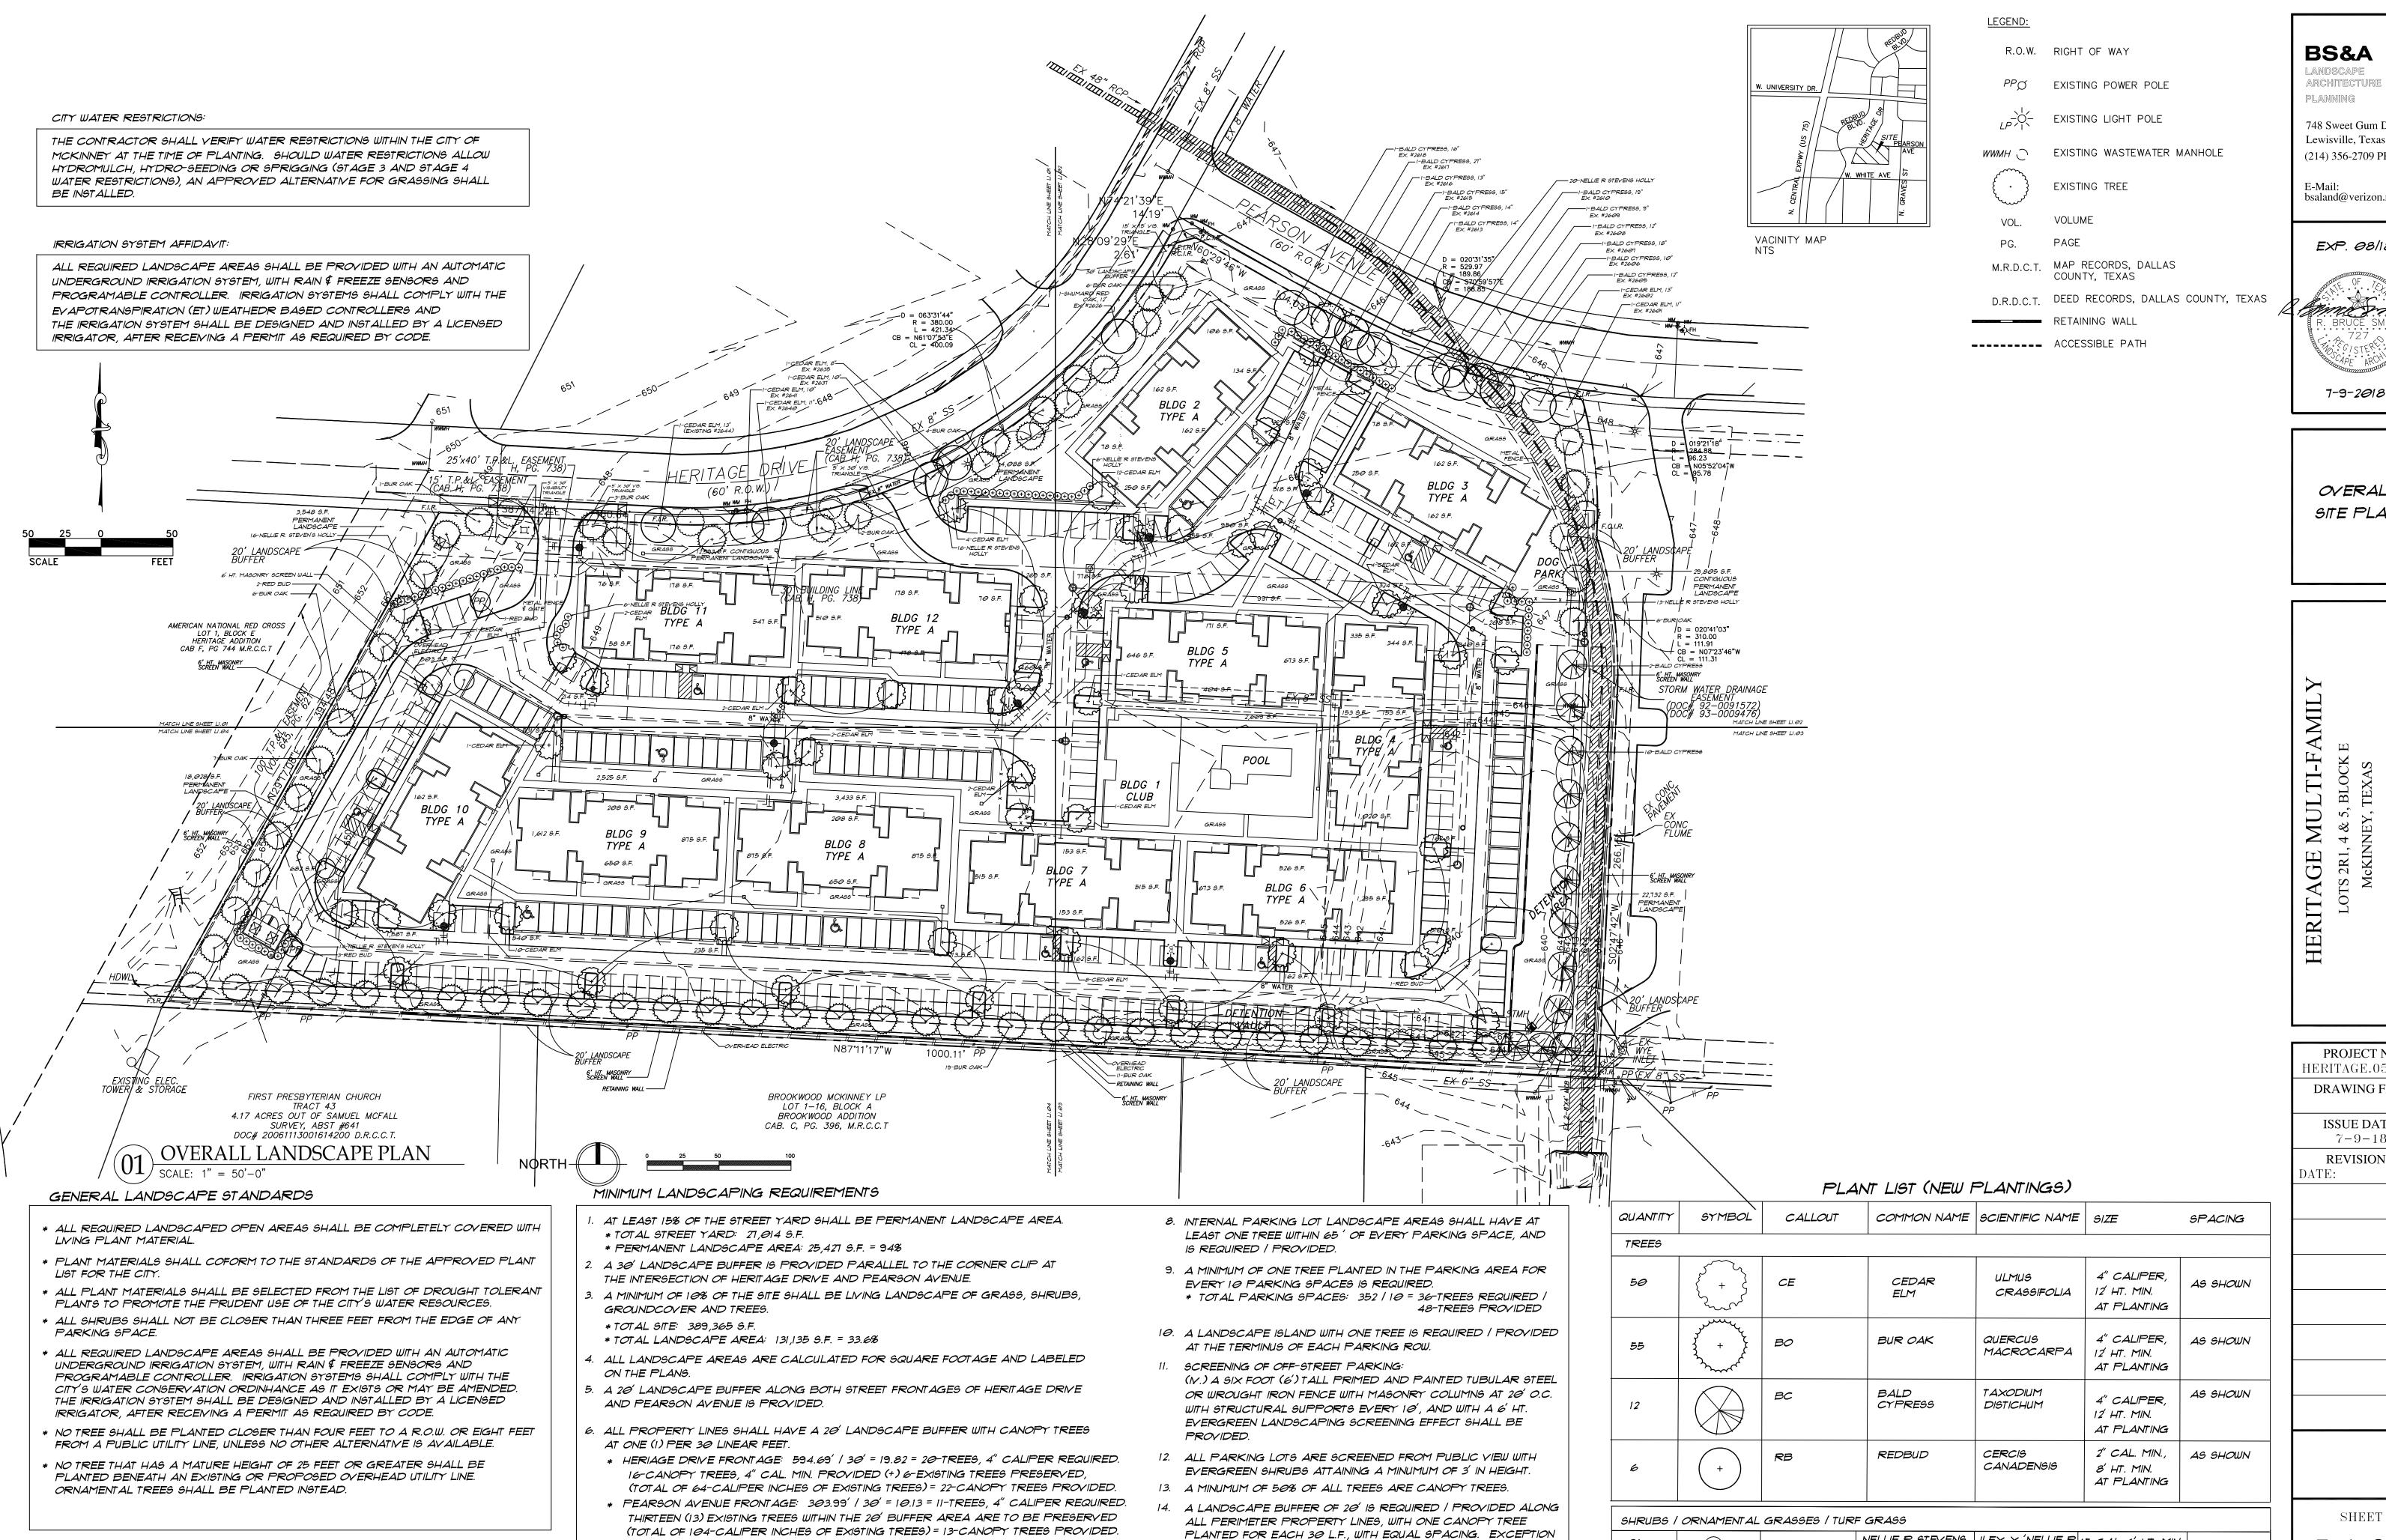

1. LANDSCAPE AREAS WITHIN PARKING LOTS MUST BE AT LEAST

ONE PARKING SPACE IN SIZE (162 S.F.) TO COUNT AS TOTAL AREA.

TO CANOPY TREES IS ALLOWED WHERE OVERHEAD ELECTRIC

TBD

LINES ARE LOCATED ALONG THE 20' BUFFER.

BS&A

ARCHITECTURE PLANNING

748 Sweet Gum Drive Lewisville, Texas 75067 (214) 356-2709 PH.

bsaland@verizon.net

EXP. 08/18

OVERALL SITE PLAN

PROJECT No. HERITAGE.051818 DRAWING FILE: ISSUE DATE: 7-9-18

**REVISIONS:** DATE:

SHEET

NELLIE R STEVENS | ILEX X 'NELLIE R | 15 GAL.,6' HT. MIN. AS SHOWN HOLLY STEVENS' AT PLANTING

AT PLANTING

SOLIDSOD (SEE SPECS. FOR

HYDROMULCH OPTION)

STEVENS

COMMON BERMUDA GRASS

CYNODON DACTYLON