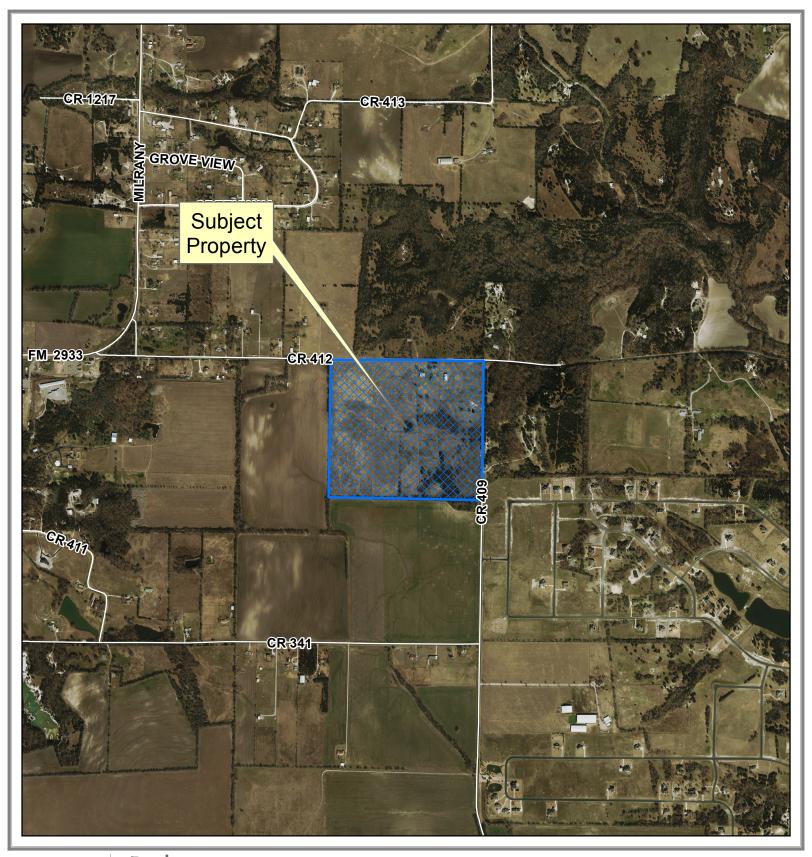

Location Map

'PLAT2017-0021'

N 0 625 1,250 Feet 1 in = 1,250 ft

DISCLAIMER: This map and information contained in it were developed exclusively for use by the City of McKinney. Any use or reliance on this map by anyone else is at that party's risk and without liability to the City of McKinney, its officials or employees for any discrepancies, errors, or variances which may exist.