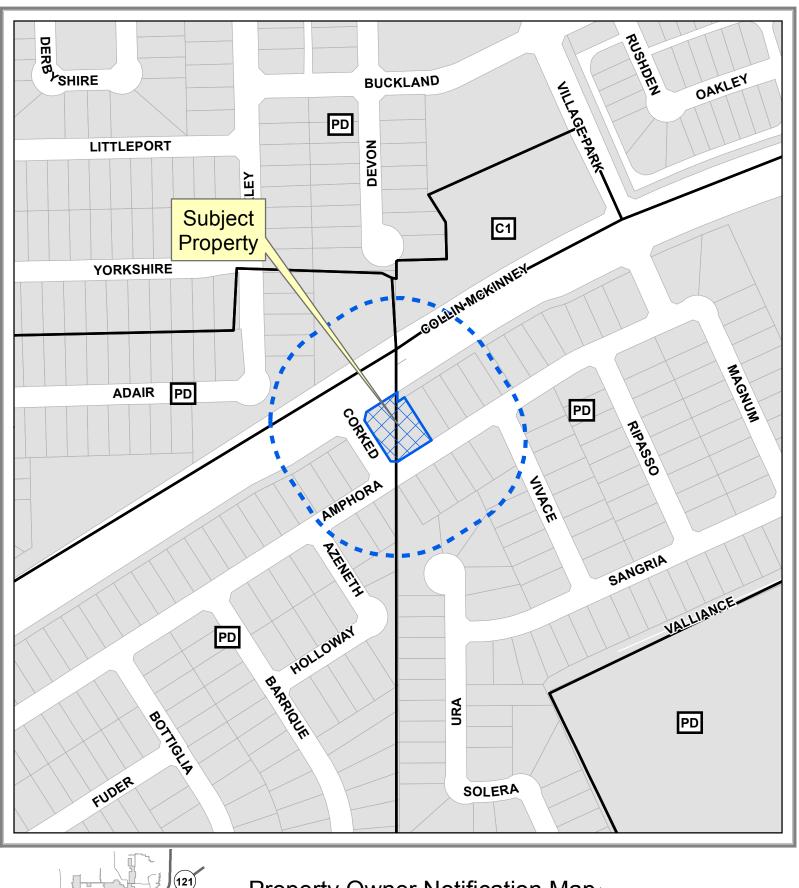

Property Owner Notification Map

1 in = 230 ft

DISCLAIMER: This map and information contained in it were developed exclusively for use by the City of McKinney. Any use or reliance on this map by anyone else is at that party's risk and without liability to the City of McKinney, its officials or employees for any discrepancies, errors, or variances which may exist.

PLAT2018-0179

Feet 1 in = 230 ft

DISCLAIMER: This map and information contained in it were developed exclusively for use by the City of McKinney. Any use or reliance on this map by anyone else is at that party's risk and without liability to the City of McKinney, its officials or employees for any discrepancies, errors, or variances which may exist.