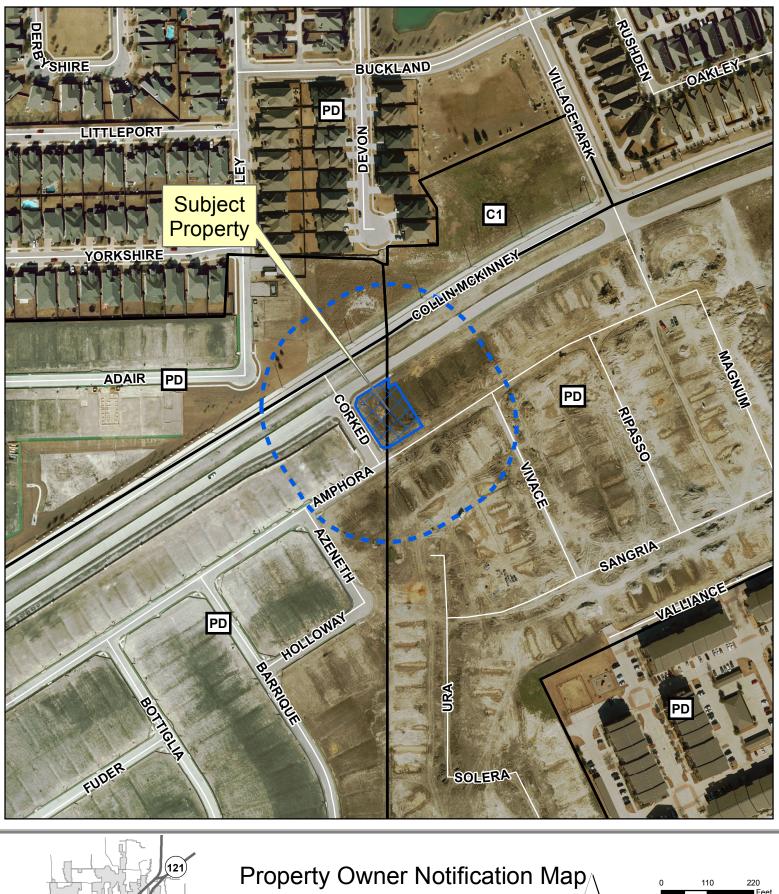

PLAT2018-0179

Feet 1 in = 230 ft

DISCLAIMER: This map and information contained in it were developed exclusively for use by the City of McKinney. Any use or reliance on this map by anyone else is at that party's risk and without liability to the City of McKinney, its officials or employees for any discrepancies, errors, or variances which may exist.

Ν

380

75

5

Vicinity Map

(121)