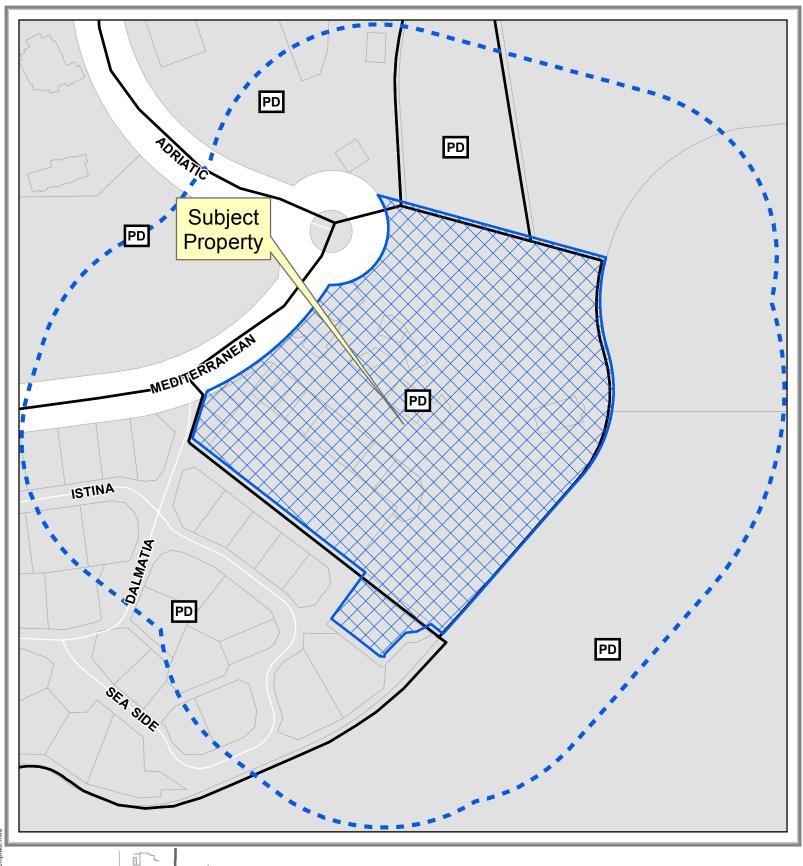

## Property Owner Noficiation Map

ZONE2018-0078

DISCLAIMER: This map and information contained in it were developed exclusively for use by the City of McKinney. Any use or reliance on this map by anyone else is at that party's risk and without liability to the City of McKinney, its officials or employees for any discrepancies, errors, or variances which may exist.

Property Owner Noficiation Map

ZONE2018-0078

DISCLAIMER: This map and information contained in it were developed exclusively for use by the City of McKinney. Any use or reliance on this map by anyone else is at that party's risk and without liability to the City of McKinney, its officials or employees for any discrepancies, errors, or variances which may exist.