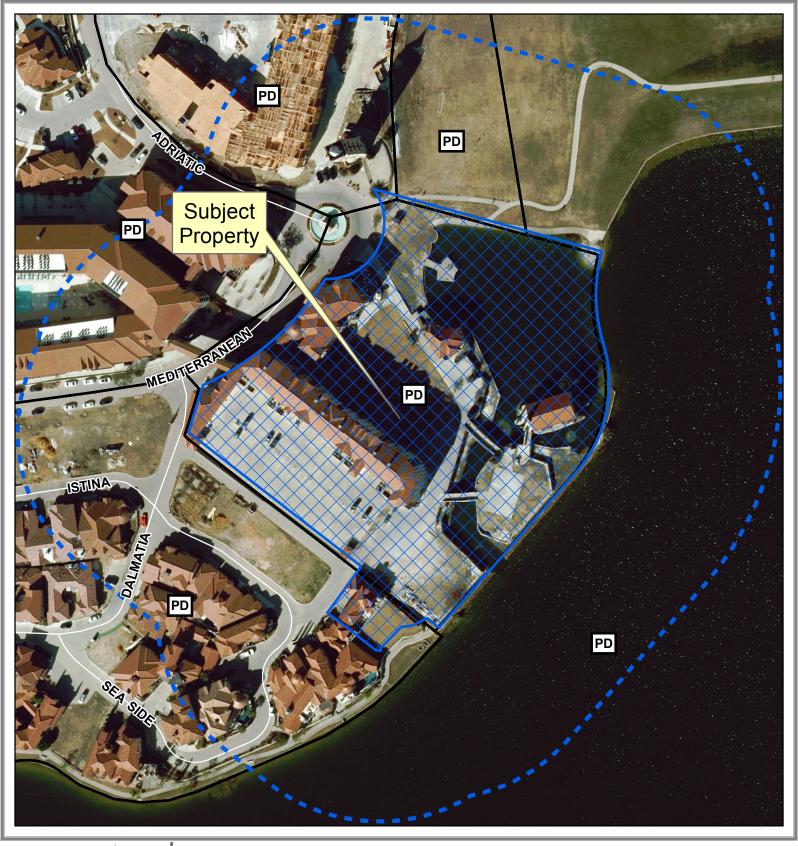

## Property Owner Noficiation Map

ZONE2018-0078

DISCLAIMER: This map and information contained in it were developed exclusively for use by the City of McKinney. Any use or reliance on this map by anyone else is at that party's risk and without liability to the City of McKinney, its officials or employees for any discrepancies, errors, or variances which may exist.

Property Owner Noficiation Map

ZONE2018-0078

DISCLAIMER: This map and information contained in it were developed exclusively for use by the City of McKinney. Any use or reliance on this map by anyone else is at that party's risk and without liability to the City of McKinney, its officials or employees for any discrepancies, errors, or variances which may exist.