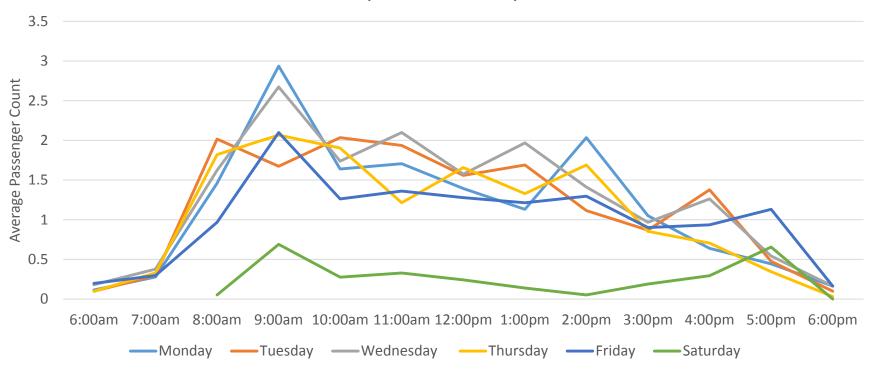

## Preliminary Ridership Data Analysis

McKinney UTD Meeting: Collin County Transit Service
Update