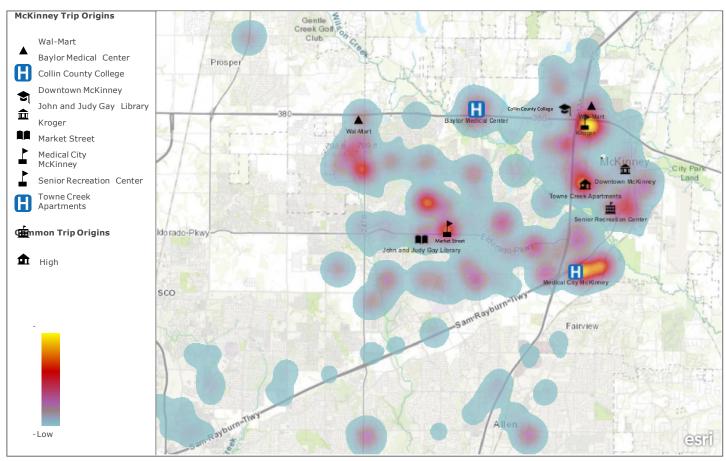

## Preliminary Ridership Data Analysis

McKinney UTD Meeting: Collin County Transit Service
Update

### Preliminary Ridership Data Analysis