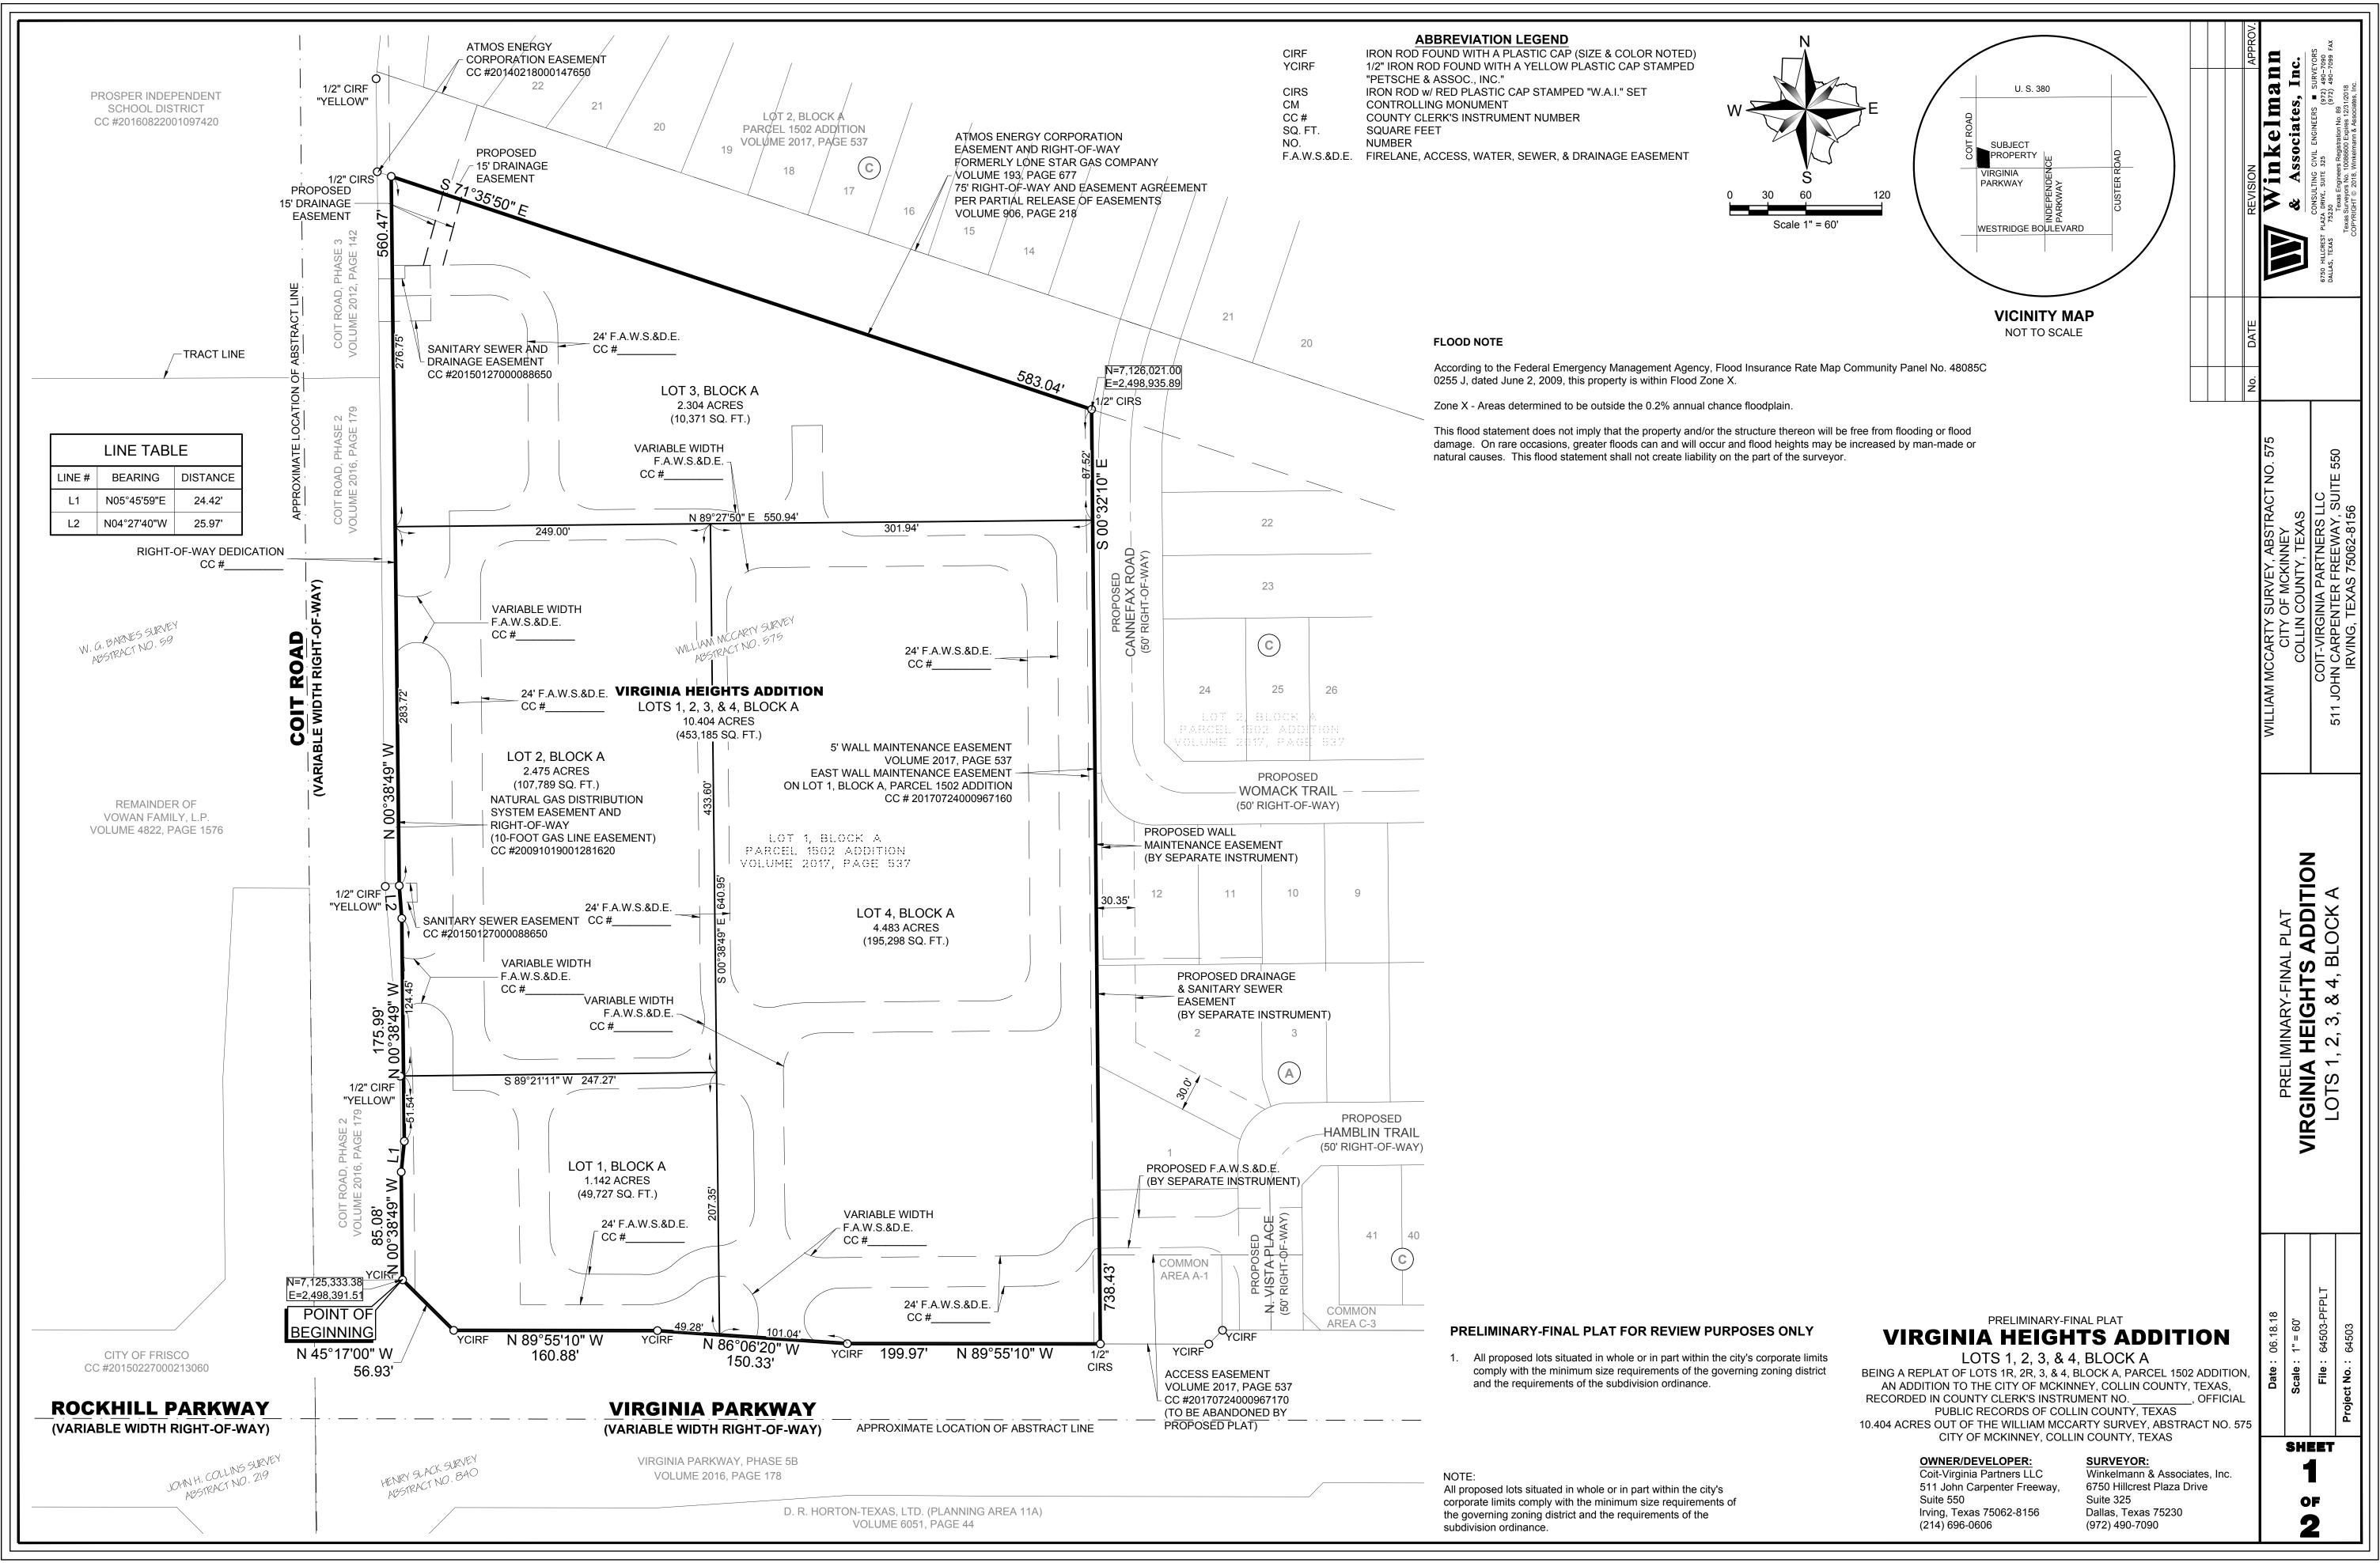

OWNERS CERTIFICATE

STATE OF TEXAS COUNTY OF COLLIN

WHEREAS, Coit-Virginia Partners LLC, is the sole owner of a 10.404 acre tract of land situated in the WILLIAM MCCARTY SURVEY, ABSTRACT NO. 575, in the City of McKinney, Collin County, Texas, and being all of Lot 1, Block A, Parcel 1502 Addition, an addition to the City of McKinney, Collin County, Texas, according to the Conveyance Plat thereof recorded in County Clerk's Instrument No. 20170712010003320 (Cabinet 2017, Slide 537), Official Public Records of Collin County, Texas, and being more particularly described as follows:

BEGINNING at a 1/2-inch iron rod with a yellow plastic cap stamped "Petsche & Assoc., Inc." found for corner at the North end of a corner clip at the intersection of the North right-of-way of Virginia Parkway, a variable width right-of-way as dedicated by Virginia Parkway, Phase 5B, an addition to the City of McKinney, Collin County, Texas, according to the Record Plat thereof recorded in County Clerk's Instrument No. 20160311010001060 (Cabinet 2016, Page 178), Official Public Records, Collin County, Texas, with the East right-of-way of Coit Road, a variable width right-of-way as dedicated by Coit Road, Phase 2, an addition to the City of McKinney, Collin County, Texas, according to the Record Plat thereof recorded in County Clerk's Instrument No. 20160311010001070 (Cabinet 2016, Page 180), Official Public Records, Collin County, Texas, said point also being the Northerly Southwest corner of said Lot 1 and the Southeast corner of said Coit Road, Phase 2;

THENCE along the East right-of-way of said Coit Road and the West line of said Lot 1, the following courses and distances:

North 00 deg 38 min 49 sec West, a distance of 85.08 feet to a 1/2-inch iron rod with a yellow plastic cap found for corner;

North 05 deg 45 min 59 sec East, a distance of 24.42 feet to a 1/2-inch iron rod with a yellow plastic cap found for corner;

North 00 deg 38 min 49 sec West, a distance of 175.99 feet to a 1/2-inch iron rod with a yellow plastic cap found for corner;

North 04 deg 27 min 40 sec West, a distance of 150.33 feet to a 1/2-inch iron rod with a yellow plastic cap found for corner;

North 00 deg 38 min 49 sec West, a distance of 560.47 feet to a 1/2-inch iron rod with a red plastic cap stamped "W.A.I." set for corner on the South line of Lot 2, Block A, of said Parcel 1502 Addition;

THENCE South 71 deg 35 min 50 sec East, departing the East right-of-way of said Coit Road, along the North line of said Lot 1, a distance of 583.04 feet to a 1/2-inch iron rod with a red plastic cap stamped "W.A.I." set for the Northeast corner of said Lot 1;

THENCE South 00 deg 32 min 10 sec East, along the East line of said Lot 1 and the Southerly West line of said Lot 2, a distance of 738.43 feet to a 1/2-inch iron rod with a red plastic cap stamped "W.A.I." set for corner on the North right-of-way of said Coit Road, said point being the Southeast corner of said Lot 1 and the Southerly Southwest corner of said Lot 2;

THENCE along the South lines of said Lot 1 and the North right-of-way of said Coit Road, the following courses and distances:

North 89 deg 55 min 10 sec West, a distance of 199.97 feet to a 1/2-inch iron rod with a yellow plastic cap stamped "Petsche & Assoc., Inc." found for corner;

North 86 deg 06 min 20 sec West, a distance of 150.33 feet to a 1/2-inch iron rod with a yellow plastic cap stamped "Petsche & Assoc., Inc." found for corner;

North 89 deg 55 min 10 sec West, a distance of 160.88 feet to a 1/2-inch iron rod with a yellow plastic cap stamped "Petsche & Assoc., Inc." found for corner at the South end of said corner clip;

THENCE North 45 deg 17 min 00 sec West, along said corner clip, a distance of 56.93 feet to the POINT OF BEGINNING.

CONTAINING within these metes and bounds 453,185 square feet or 10.404 acres of land, more or less. Bearings shown hereon are based upon an on-the-ground Survey performed in the field on the 16th day of December, 2015, utilizing a G.P.S. measurement (NAD 83, grid) from the GeoShack VRS network.