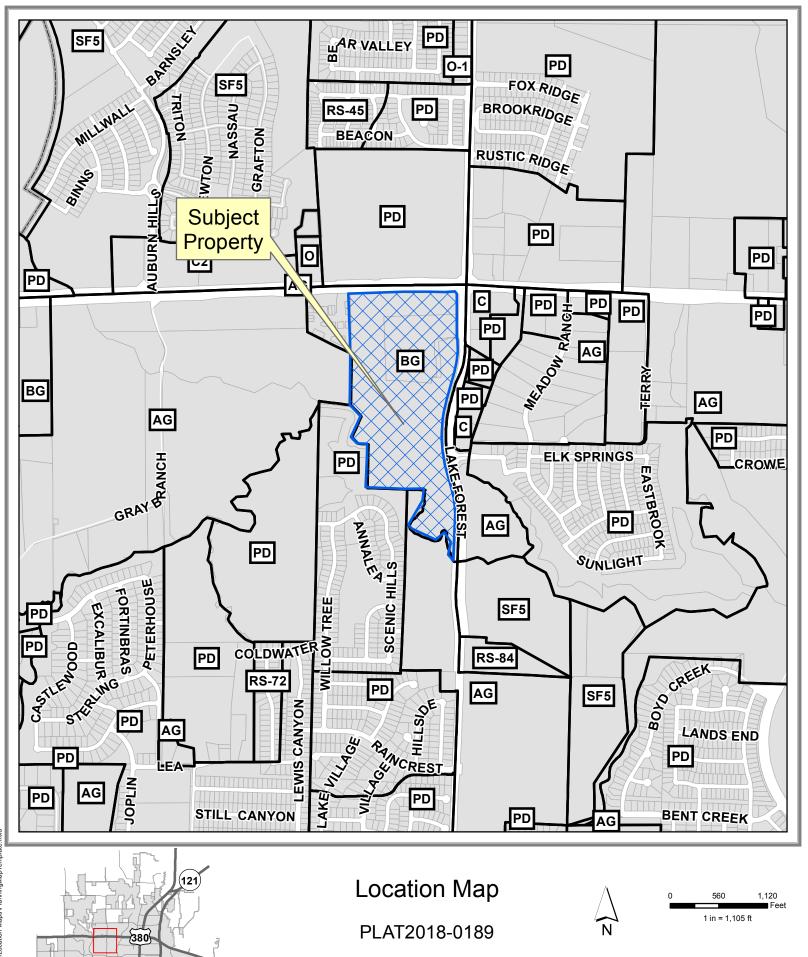

5 Vicinity Map

75

(121)

Occument Path:

Location Map

PLAT2018-0189

DISCLAIMER: This map and information contained in it were developed exclusively for use by the City of McKinney. Any use or reliance on this map by anyone else is at that party's risk and without liability to the City of McKinney, its officials or employees for any discrepancies, errors, or variances which may exist.