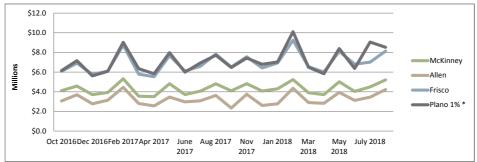

### **Sister City Comparison**

| August 2018 | McKinney  | Allen     | Frisco    | Plano (1%)* |
|-------------|-----------|-----------|-----------|-------------|
| Diff to LY  | \$398,277 | \$590,265 | \$314,809 | \$811,440   |
| Var to LY   | 8.3%      | 16.3%     | 4.0%      | 10.5%       |

| Year To Date | McKinney    | Allen     | Frisco      | Plano (1%)* |
|--------------|-------------|-----------|-------------|-------------|
| Diff to LY   | \$2,777,738 | \$635,361 | \$6,166,865 | \$7,675,353 |
| Var to LY    | 6.0%        | 1.8%      | 8.4%        | 10.3%       |

#### **Year-to-Date Collections**

| FY 2017       | McKinney     | Allen        | Frisco       | Plano 1% *   |
|---------------|--------------|--------------|--------------|--------------|
| Oct 2016      | \$4,116,182  | \$3,061,944  | \$6,075,708  | \$6,150,300  |
| Nov 2016      | 4,580,493    | 3,694,686    | 6,916,761    | 7,160,454    |
| Dec 2016      | 3,703,478    | 2,778,371    | 5,757,723    | 5,614,224    |
| Jan 2017      | 3,926,250    | 3,140,385    | 6,099,342    | 6,077,156    |
| Feb 2017      | 5,320,725    | 4,451,976    | 8,750,238    | 9,031,811    |
| Mar 2017      | 3,551,101    | 2,809,013    | 5,794,852    | 6,352,638    |
| Apr 2017      | 3,504,877    | 2,564,044    | 5,530,571    | 5,834,092    |
| May 2017      | 4,816,789    | 3,455,179    | 7,678,904    | 7,979,585    |
| June 2017     | 3,716,070    | 2,971,286    | 6,114,504    | 5,988,208    |
| July 2017     | 4,061,949    | 3,080,214    | 6,592,074    | 6,937,820    |
| Aug 2017      | 4,810,060    | 3,630,499    | 7,824,132    | 7,716,042    |
| FY 2017 Total | \$46,107,972 | \$35,637,595 | \$73,134,807 | \$74,842,331 |

| FY 2018       | McKinney     | Allen        | Frisco       | Plano 1% *   |
|---------------|--------------|--------------|--------------|--------------|
| Oct 2017      | \$4,095,706  | \$2,345,746  | \$6,516,345  | \$6,469,308  |
| Nov 2017      | 4,817,501    | 3,743,244    | 7,560,058    | 7,425,871    |
| Dec 2017      | 4,077,717    | 2,609,680    | 6,423,786    | 6,797,189    |
| Jan 2018      | 4,301,538    | 2,769,814    | 6,925,012    | 7,035,464    |
| Feb 2018      | 5,236,029    | 4,356,186    | 9,244,372    | 10,109,294   |
| Mar 2018      | 3,905,255    | 2,906,383    | 6,553,487    | 6,502,224    |
| Apr 2018      | \$3,708,130  | \$2,819,091  | \$6,003,234  | \$5,831,763  |
| May 2018      | 5,016,937    | 3,934,449    | 8,118,437    | 8,396,951    |
| June 2018     | 4,031,313    | 3,119,123    | 6,808,910    | 6,364,601    |
| July 2018     | 4,487,248    | 3,448,476    | 7,009,090    | 9,057,538    |
| Aug 2018      | 5,208,337    | 4,220,764    | 8,138,941    | 8,527,482    |
| FY 2018 Total | \$48,885,710 | \$36,272,956 | \$79,301,672 | \$82,517,684 |