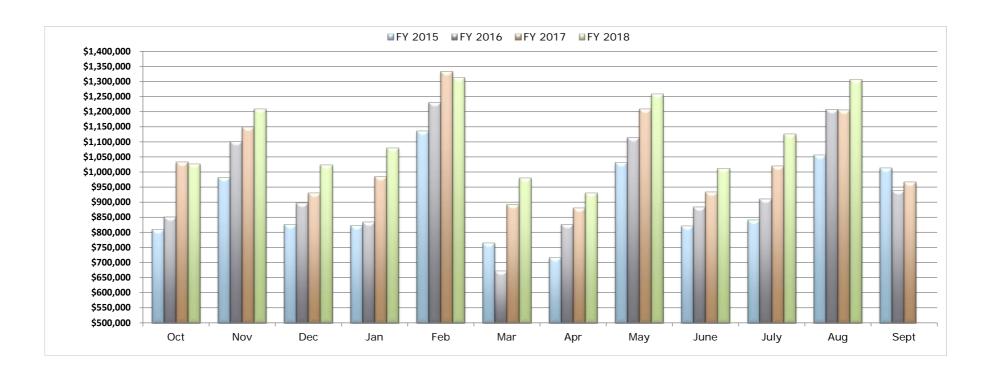

Sales Tax Revenue August 2018

| Month<br>Received | FY 2013<br>Received | FY 2014<br>Received | FY 2015<br>Received | FY 2016<br>Received | FY 2017<br>Received | FY 2018<br>Received | Difference to FY 2017 | Variance to FY 2017 | % of<br>Budget |
|-------------------|---------------------|---------------------|---------------------|---------------------|---------------------|---------------------|-----------------------|---------------------|----------------|
| October           | \$716,718           | \$780,694           | \$809,613           | \$851,178           | \$1,032,847         | \$1,026,985         | (\$5,862)             | -0.6%               | 7.6%           |
| November          | 1,039,163           | 938,090             | 982,351             | 1,101,106           | 1,148,939           | 1,208,295           | \$59,356              | 5.2%                | 9.0%           |
| December          | 722,045             | 770,221             | 826,009             | 897,304             | 929,699             | 1,023,356           | \$93,657              | 10.1%               | 7.6%           |
| January           | 669,397             | 744,988             | 821,731             | 833,503             | 985,393             | 1,079,316           | \$93,923              | 9.5%                | 8.0%           |
| February          | 1,231,993           | 1,043,205           | 1,136,044           | 1,231,183           | 1,334,043           | 1,312,944           | (\$21,099)            | -1.6%               | 9.7%           |
| March             | 666,620             | 681,914             | 764,445             | 671,518             | 891,649             | 980,238             | \$88,588              | 9.9%                | 7.3%           |
| April             | 676,334             | 677,086             | 716,258             | 825,953             | 880,093             | 930,962             | \$50,870              | 5.8%                | 6.9%           |
| May               | 903,002             | 978,399             | 1,031,572           | 1,114,575           | 1,208,091           | 1,258,169           | \$50,078              | 4.1%                | 9.3%           |
| June              | 703,897             | 765,309             | 820,908             | 884,501             | 932,936             | 1,011,758           | \$78,822              | 8.4%                | 7.5%           |
| July              | 694,500             | 787,000             | 840,355             | 910,886             | 1,019,409           | 1,125,759           | \$106,350             | 10.4%               | 8.3%           |
| August            | 951,437             | 980,251             | 1,055,774           | 1,207,558           | 1,206,441           | 1,306,035           | \$99,595              | 8.3%                | 9.7%           |
| September         | 725,552             | 928,323             | 1,013,186           | 938,767             | 967,150             |                     |                       | 0.0%                | 0.0%           |
| Total             | \$9,700,659         | \$10,075,479        | \$10,818,246        | \$11,468,033        | \$12,536,690        | \$12,263,817        | \$694,277             | 6.0%                | 91.0%          |