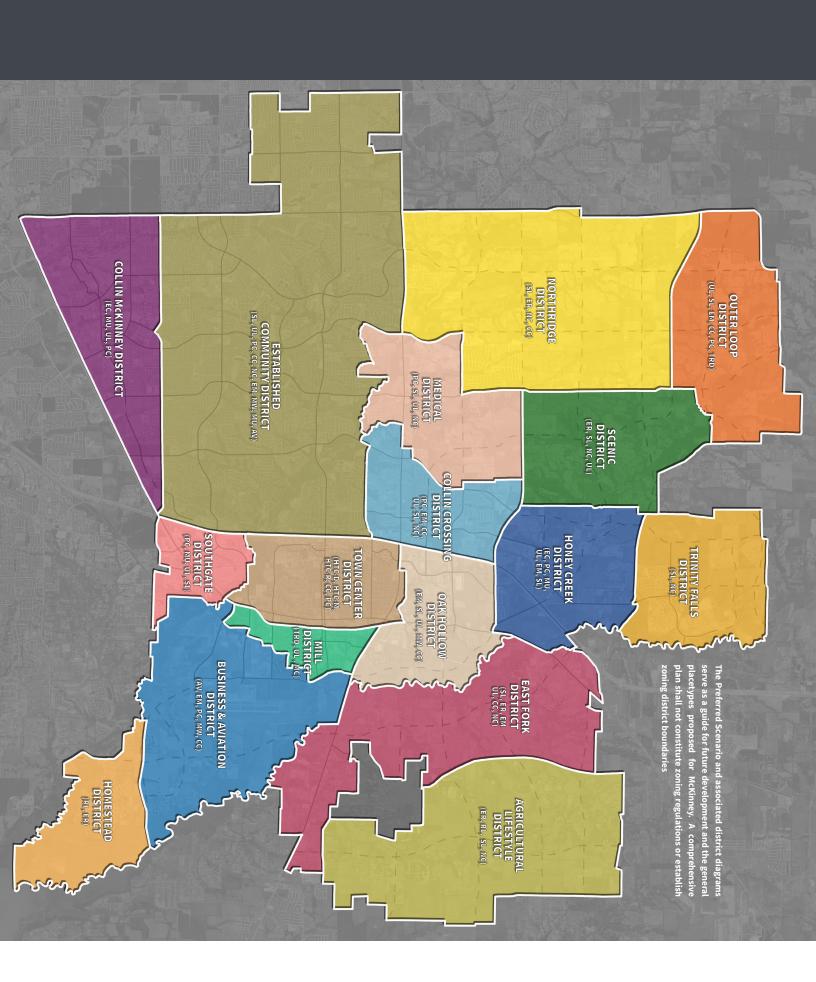

#### Exhibit "B"

## Preferrec SCENARIO

## PLACETYPES

Aviation (AV)

Commercial Center (CC)
Employment Mix (EM)

Entertainment Center (EC)

Estate Residential (ER)
Historic Town Center - Downtown (HTC-D)

Historic Town Center - Mix (HTC-M)

Historic Town Center - Residential (HTC-R)

Manufacturing & Warehousing (MW)

Mixed Use Center (MU)

Nighborhood Commercial (NC)

Rural Residential (RR)

Professional Campus (PC)

Suburban Living (SL)
Transit-Ready Devleopment (TRD)

Urban Living (UL)

# Land Use

### Legend

Placetypes

Aviatio

Commercial Center

Employment Mix

Entertainment Center

Estate Residential

Historic Town Center - Mix Historic Town Center - Residential

Historic Town Center - Downtown

Manufacturing & Warehousing

Mixed Use Center
Nighborhood Commercial

Professional Campus
Rural Residential

Suburban Living

Transit-Ready Devleopment
Urban Living

Other Features
Floodplain / A

Floodplain / Amenity Zone
District Boundary

COLLIN MCKINNEY DISTRICT NORTHRIDGE DISTRICT COMMUNITY DISTRICT MEDICAL COLLIN CROSSING
DISTRICT HONEY CREEK
DISTRICT SOUTHGATE TOWN CENTER
DISTRICT TRINITY FALLS
DISTRICT OAK HOLLOW DISTRICT BUSINESS & AVIATION serve as a guide for future development and the general EAST FORK
DISTRICT DISTRICT HOMESTEAD DISTRICT AGRICULTURAL LIFESTYLE DISTRICT