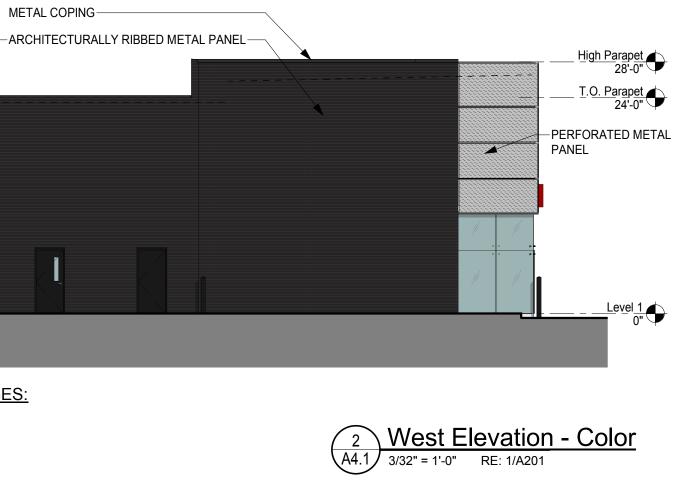

## AM 36 58 ö

METAL COPING

- - -

69'-5"

WEST FACADE MATERIAL PERCENTAGES: METAL PANEL 100%

SCREEN WILL BE ADJUSTED IF NEEDED TO ENSURE SCREEN IS 1' TALLER THAN FINAL RTU HEIGHT. METAL COPING-METAL COPING-STOREFRONT GLAZING, 12% REFLECTIVITY -ARCHITECTURALLY RIBBED METAL PANEL-CANOPY . 