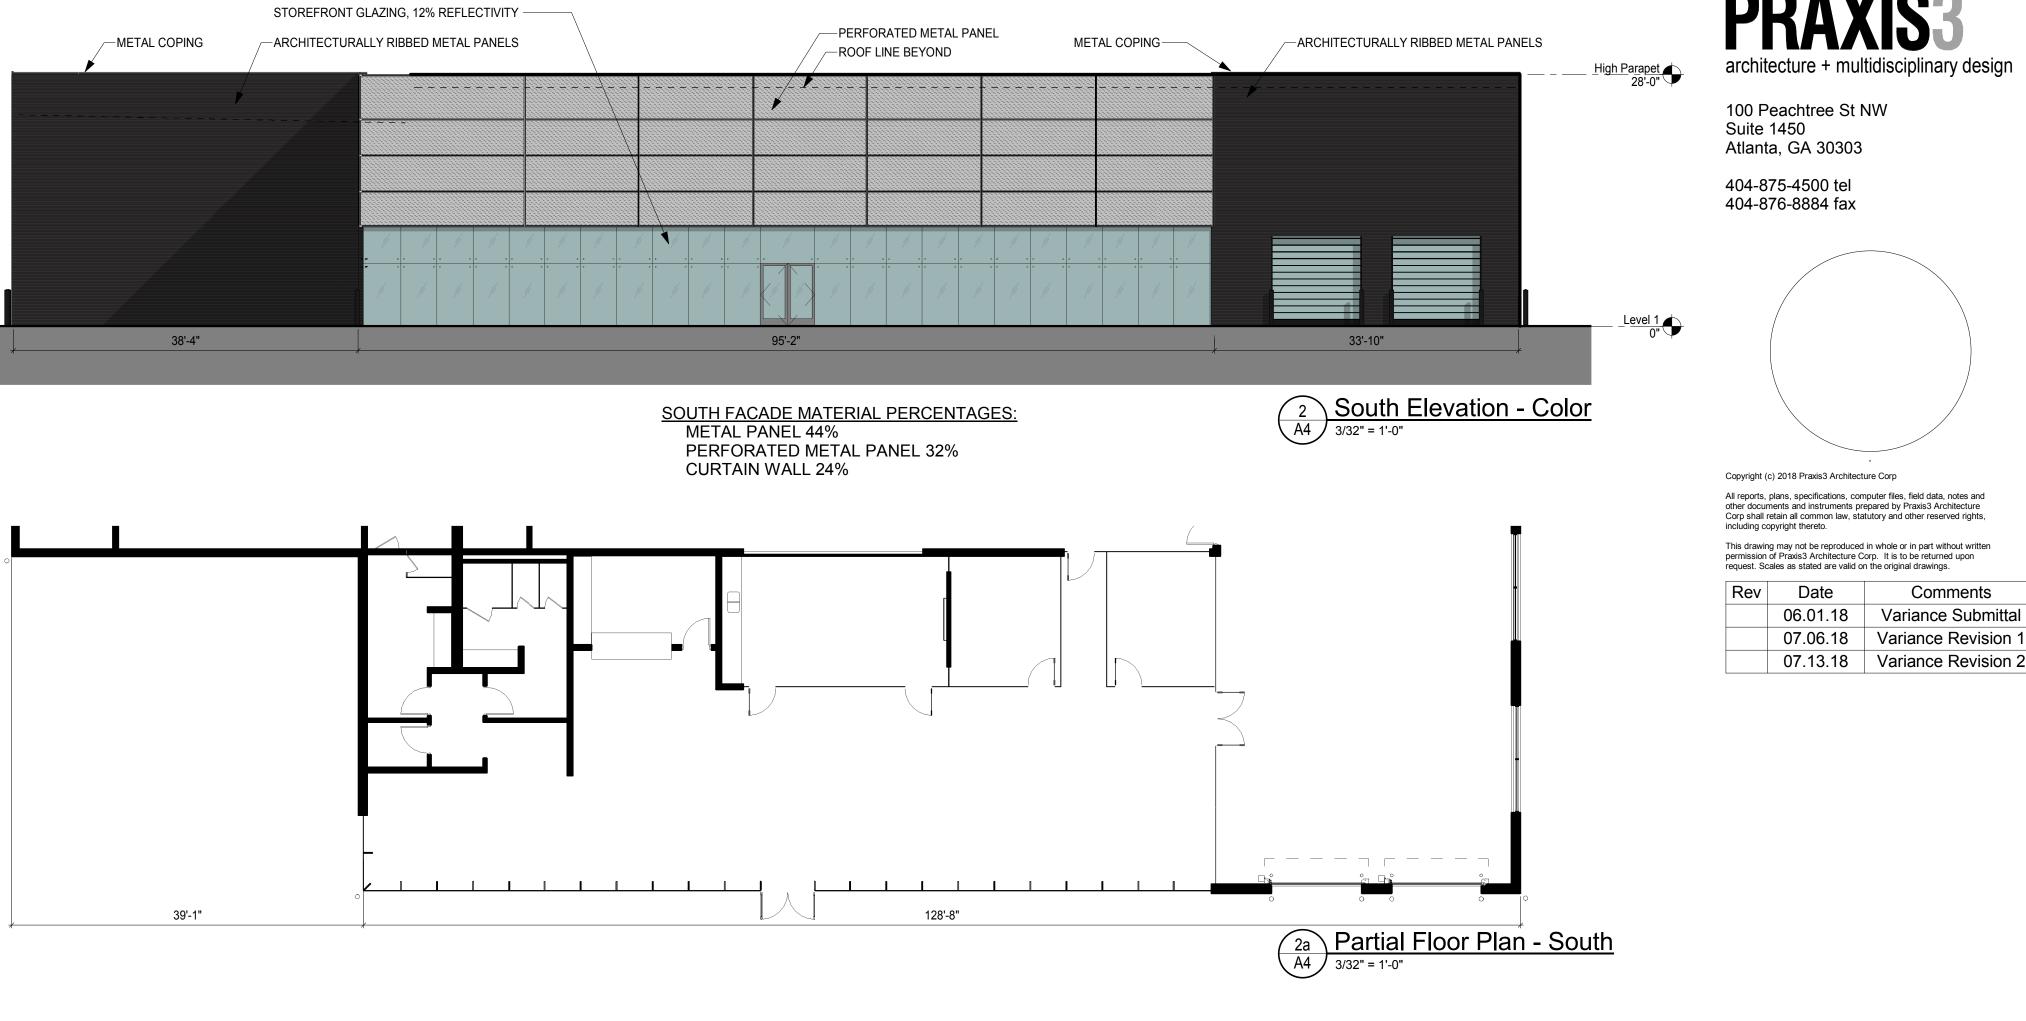

7/13/2018

## AM 36 58 ö



METAL COPING

- - -

69'-5"







WEST FACADE MATERIAL PERCENTAGES: METAL PANEL 100%

SCREEN WILL BE ADJUSTED IF NEEDED TO ENSURE SCREEN IS 1' TALLER THAN FINAL RTU HEIGHT. METAL COPING-METAL COPING-STOREFRONT GLAZING, 12% REFLECTIVITY -ARCHITECTURALLY RIBBED METAL PANEL-CANOPY . 

RTU BEYOND.





100 Peachtree St NW Suite 1450 Atlanta, GA 30303

404-875-4500 tel 404-876-8884 fax



Copyright (c) 2018 Praxis3 Architecture Corp

All reports, plans, specifications, computer files, field data, notes and other documents and instruments prepared by Praxis3 Architecture Corp shall retain all common law, statutory and other reserved rights, including copyright thereto.

This drawing may not be reproduced in whole or in part without written permission of Praxis3