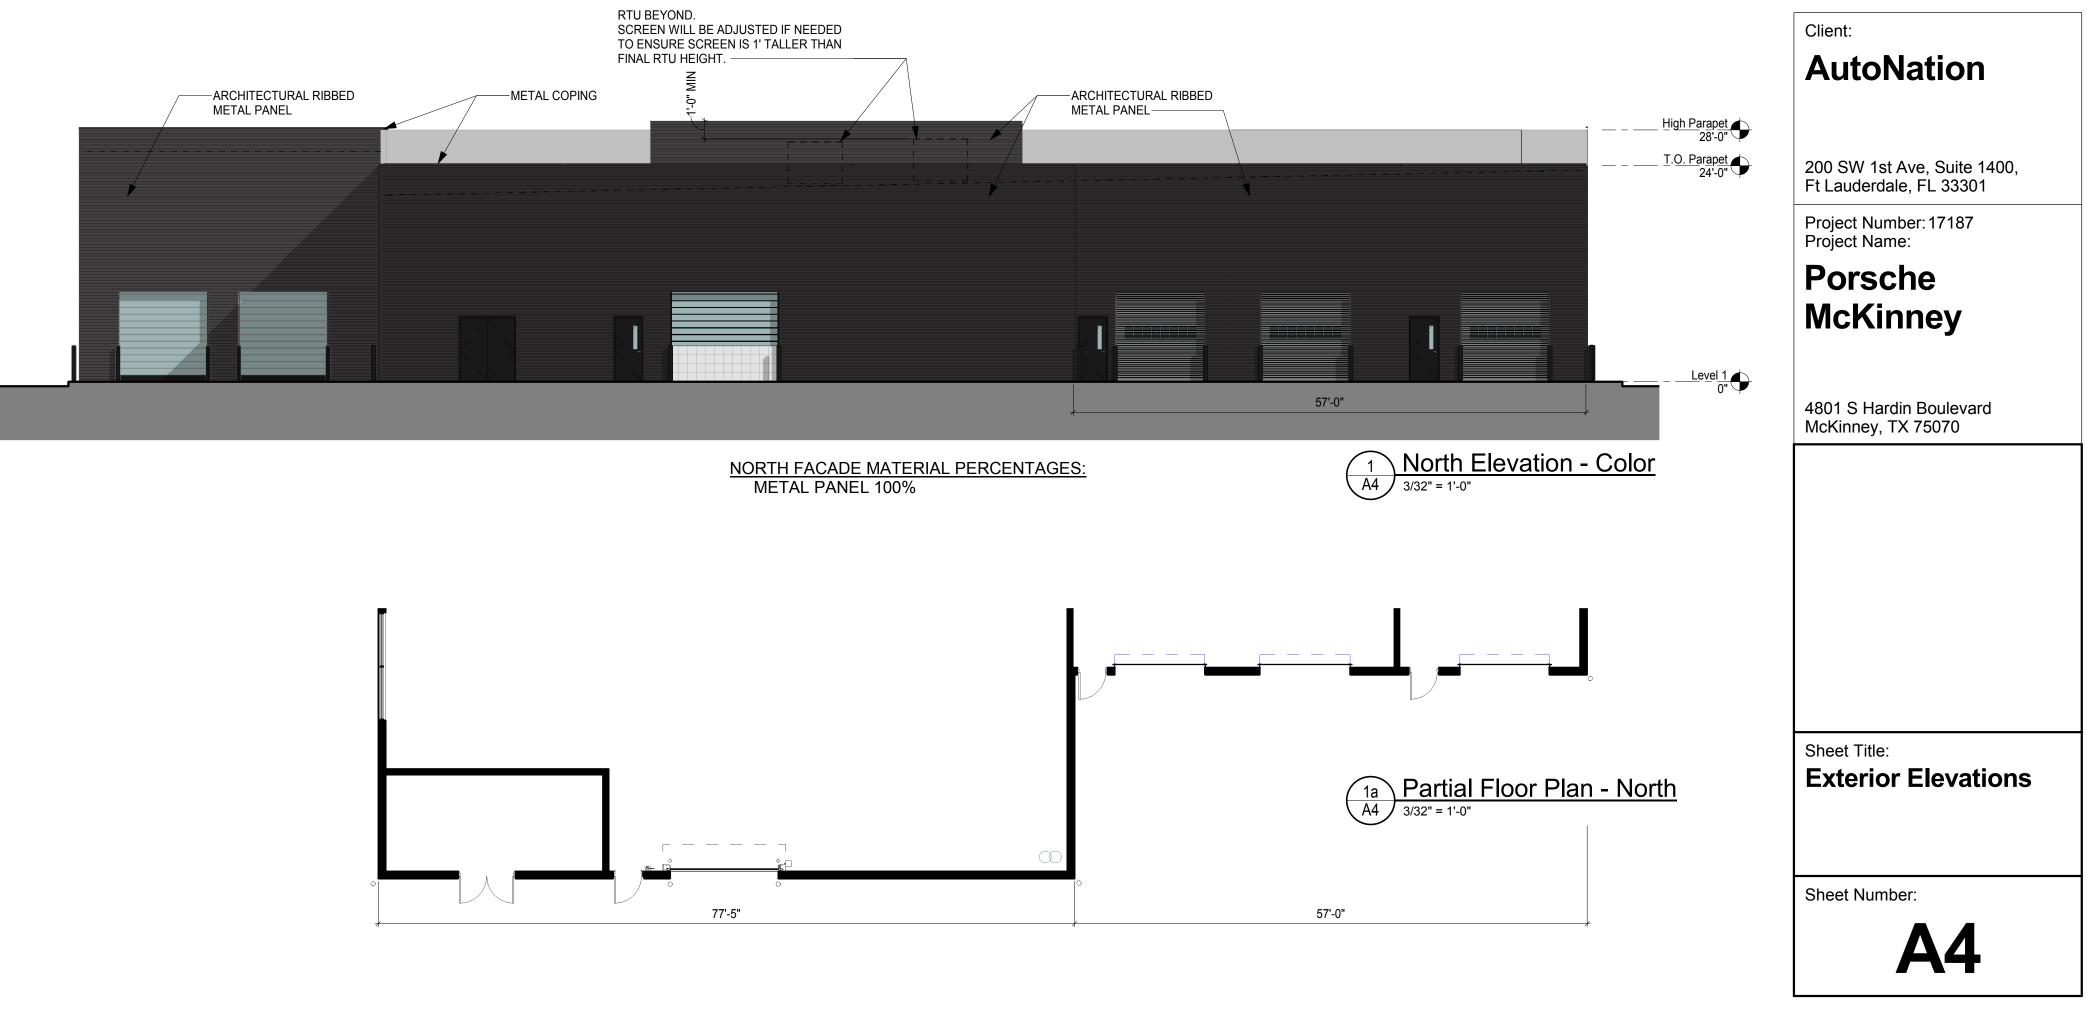

## AM 36 58 ö

METAL COPING

- - -

69'-5"

WEST FACADE MATERIAL PERCENTAGES: METAL PANEL 100%

SCREEN WILL BE ADJUSTED IF NEEDED TO ENSURE SCREEN IS 1' TALLER THAN FINAL RTU HEIGHT. METAL COPING-METAL COPING-STOREFRONT GLAZING, 12% REFLECTIVITY -ARCHITECTURALLY RIBBED METAL PANEL-CANOPY . 

RTU BEYOND.

100 Peachtree St NW Suite 1450 Atlanta, GA 30303

404-875-4500 tel 404-876-8884 fax

Copyright (c) 2018 Praxis3 Architecture Corp

All reports, plans, specifications, computer files, field data, notes and other documents and instruments prepared by Praxis3 Architecture Corp shall retain all common law, statutory and other reserved rights, including copyright thereto.

This drawing may not be reproduced in whole or in part without written permission of Praxis3 Architecture Corp. It is to be returned upon request. Scales as stated are valid on the original drawings.

| Rev | Date     | Comments            |
|-----|----------|---------------------|
|     | 07.06.18 | Variance Revision 1 |
|     | 07.13.18 | Variance Revision 2 |

Client:

## **AutoNation**

200 SW 1st Ave, Suite 1400, Ft Lauderdale, FL 33301

Project Number: 17187 Project Name:

Porsche McKinney

4801 S Hardin Boulevard McKinney, TX 75070

Sheet Title: **Exterior Elevations** 

Sheet Number: