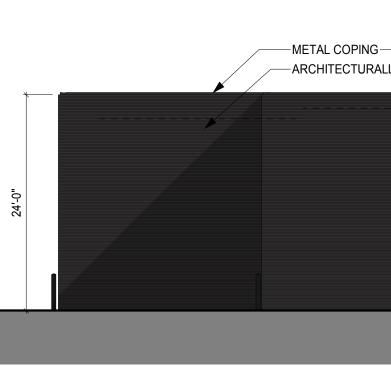

## AM 36 58 ö

METAL COPING

- - -

69'-5"

WEST FACADE MATERIAL PERCENTAGES: METAL PANEL 100%

SCREEN WILL BE ADJUSTED IF NEEDED TO ENSURE SCREEN IS 1' TALLER THAN FINAL RTU HEIGHT. METAL COPING-METAL COPING-STOREFRONT GLAZING, 12% REFLECTIVITY -ARCHITECTURALLY RIBBED METAL PANEL-CANOPY . 