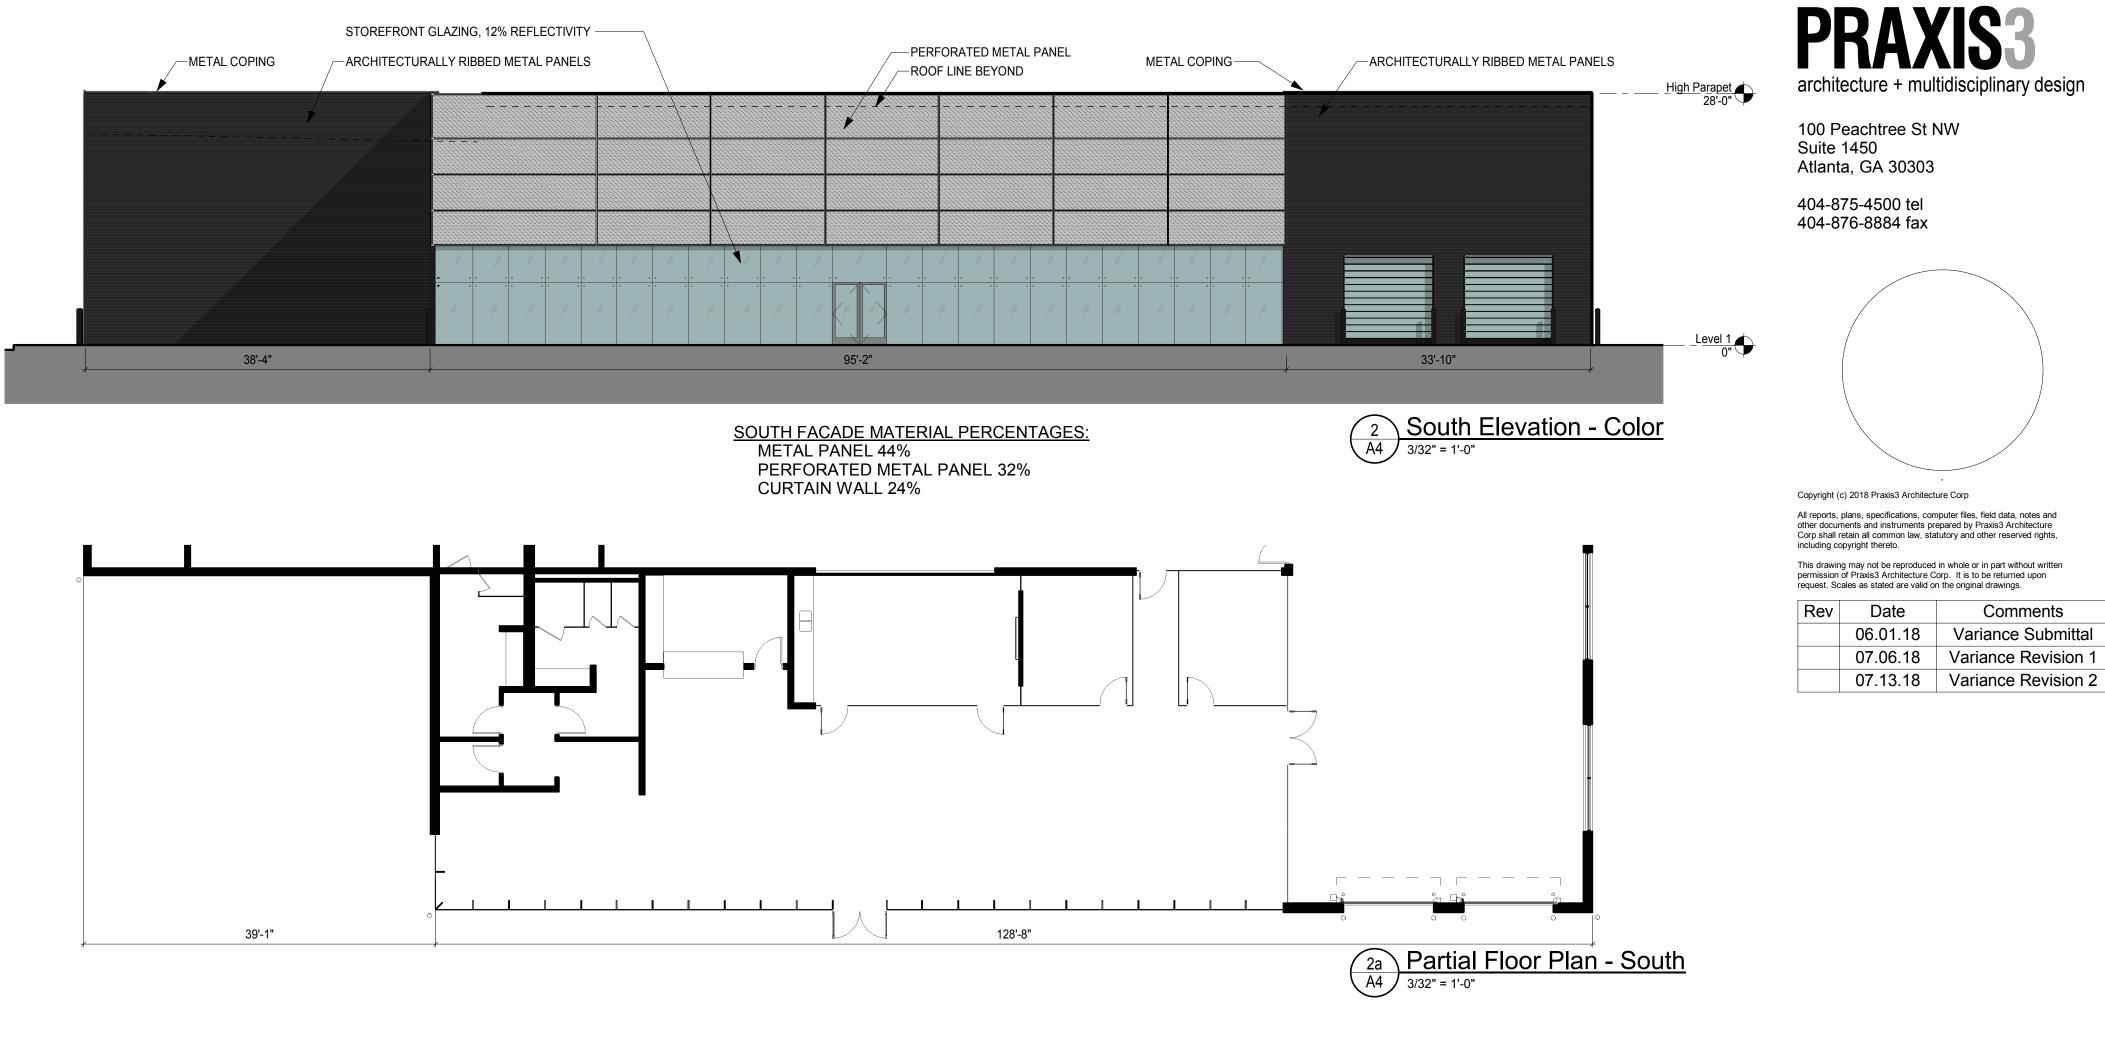

7/13/2018

## AM 36 58 ö



METAL COPING

- - -

69'-5"







WEST FACADE MATERIAL PERCENTAGES: METAL PANEL 100%

SCREEN WILL BE ADJUSTED IF NEEDED TO ENSURE SCREEN IS 1' TALLER THAN FINAL RTU HEIGHT. METAL COPING-METAL COPING-STOREFRONT GLAZING, 12% REFLECTIVITY -ARCHITECTURALLY RIBBED METAL PANEL-CANOPY . 

RTU BEYOND.





100 Peachtree St NW Suite 1450 Atlanta, GA 30303

404-875-4500 tel 404-876-8884 fax



Copyright (c) 2018 Praxis3 Architecture Corp

All reports, plans, specifications, computer files, field data, notes and other documents and instruments prepared by Praxis3 Architecture Corp shall retain all common law, statutory and other reserved rights, including copyright thereto.

This drawing may not be reproduced in whole or in part without written permission of Praxi