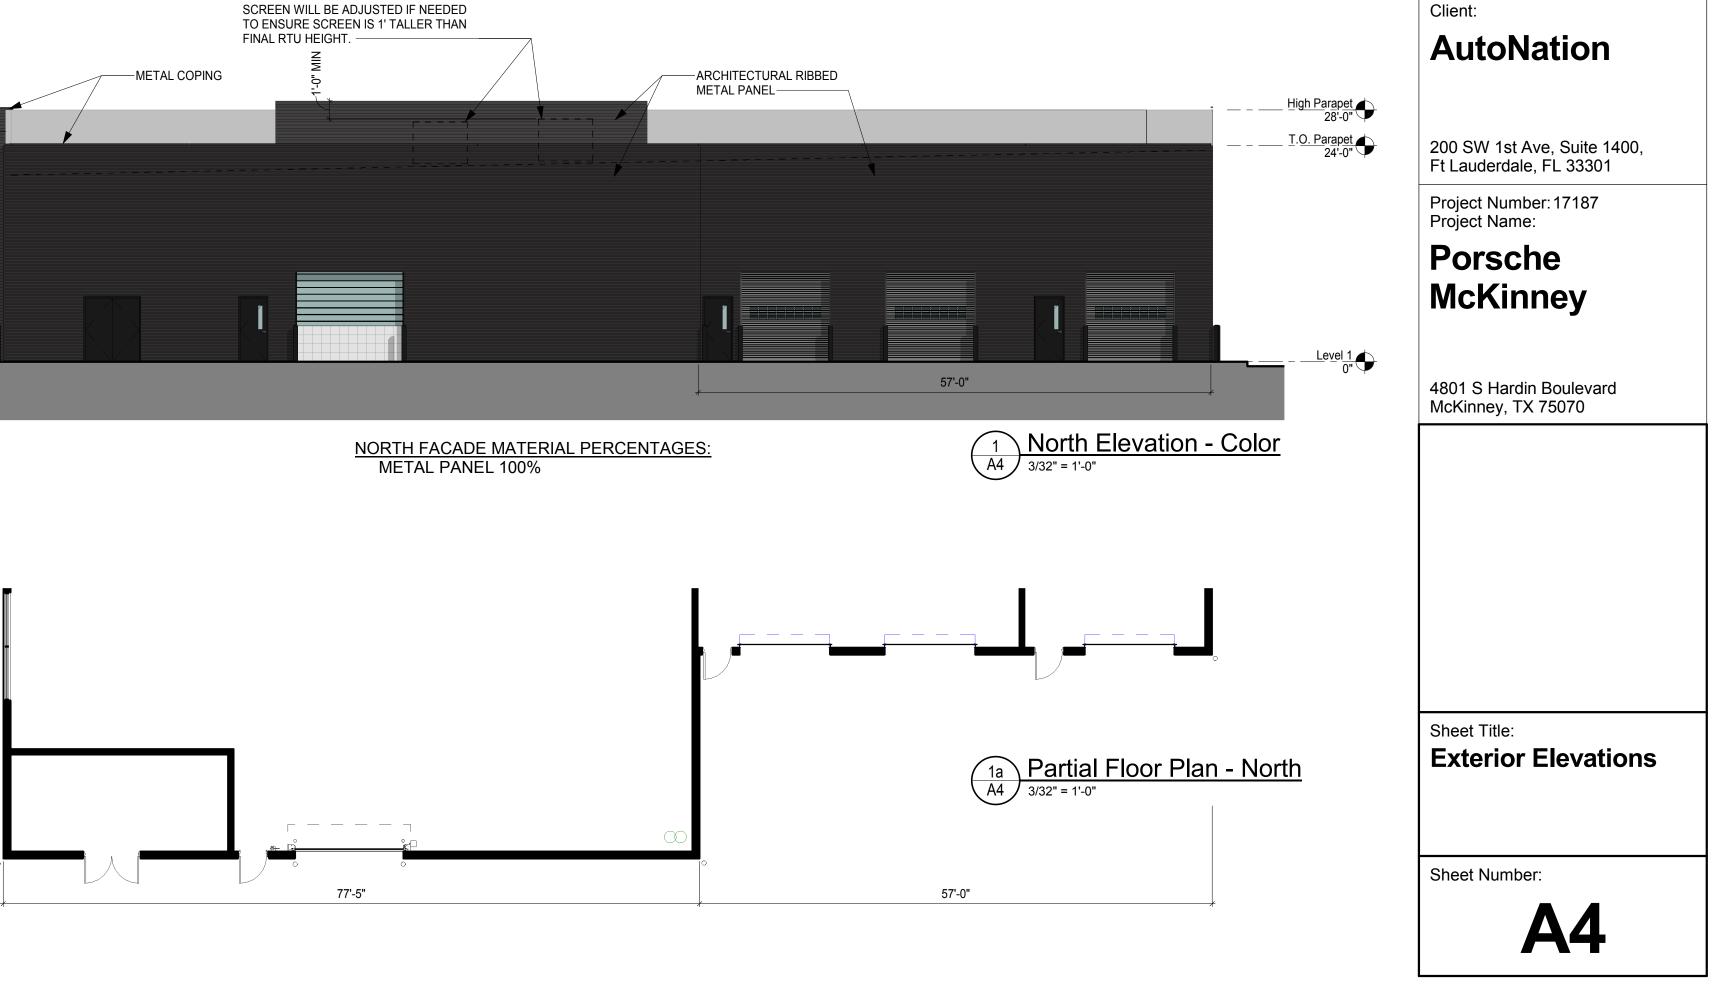

## AM 36 58 ö

METAL COPING

- - -

69'-5"

WEST FACADE MATERIAL PERCENTAGES: METAL PANEL 100%

SCREEN WILL BE ADJUSTED IF NEEDED TO ENSURE SCREEN IS 1' TALLER THAN FINAL RTU HEIGHT. METAL COPING-METAL COPING-STOREFRONT GLAZING, 12% REFLECTIVITY -ARCHITECTURALLY RIBBED METAL PANEL-CANOPY . 