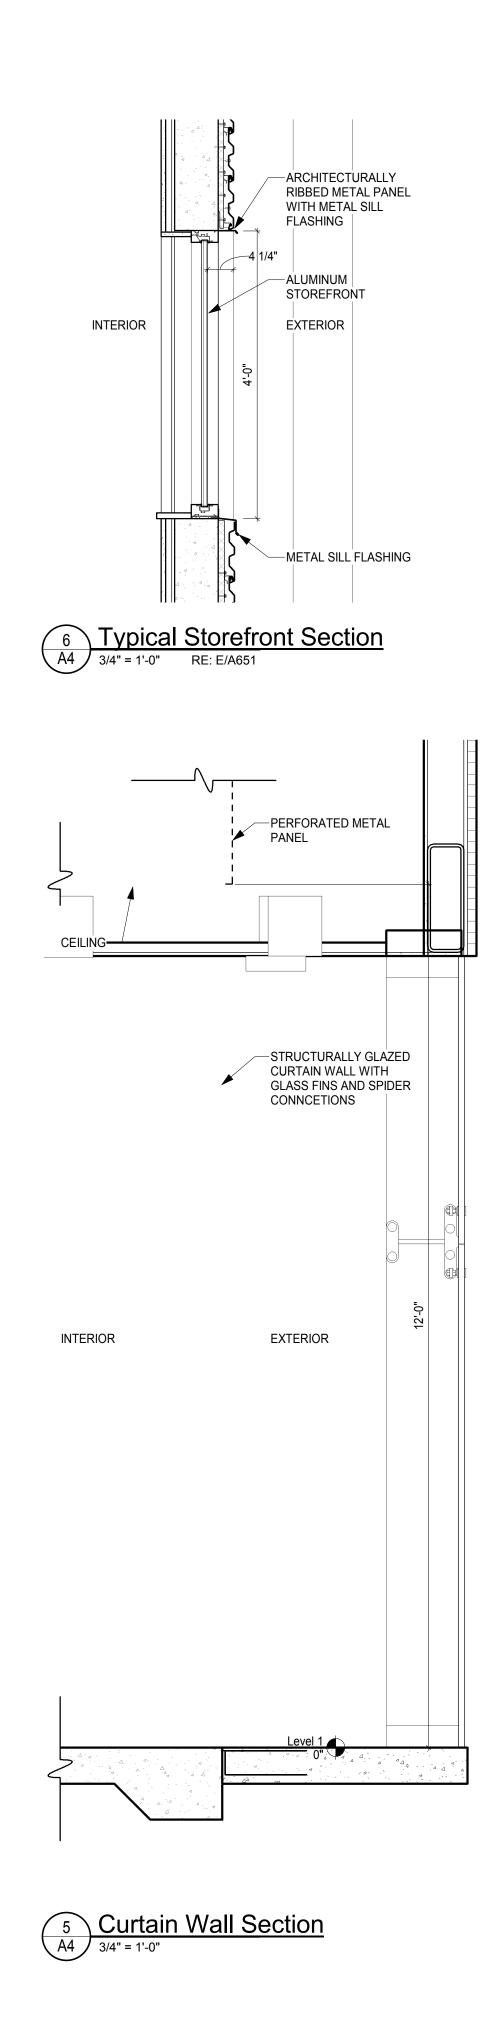

7/13/2018

## AM 36 58 ö



METAL COPING

- - -

69'-5"







WEST FACADE MATERIAL PERCENTAGES: METAL PANEL 100%

SCREEN WILL BE ADJUSTED IF NEEDED TO ENSURE SCREEN IS 1' TALLER THAN FINAL RTU HEIGHT. METAL COPING-METAL COPING-STOREFRONT GLAZING, 12% REFLECTIVITY -ARCHITECTURALLY RIBBED METAL PANEL-CANOPY . 

RTU BEYOND.





100 Peachtree St NW Suite 1450 Atlanta, GA 30303

404-875-4500 tel 404-876-8884 fax



Copyright (c) 2018 Praxis3 Architecture Corp

All reports, plans, specifications, computer files, field data, notes and other documents and instruments prepared by Praxis3 Architecture Corp shall retain all common law, statutory and other reserved rights, including copyright thereto.

This drawing may not be reproduced in whole or in part without written permission of P