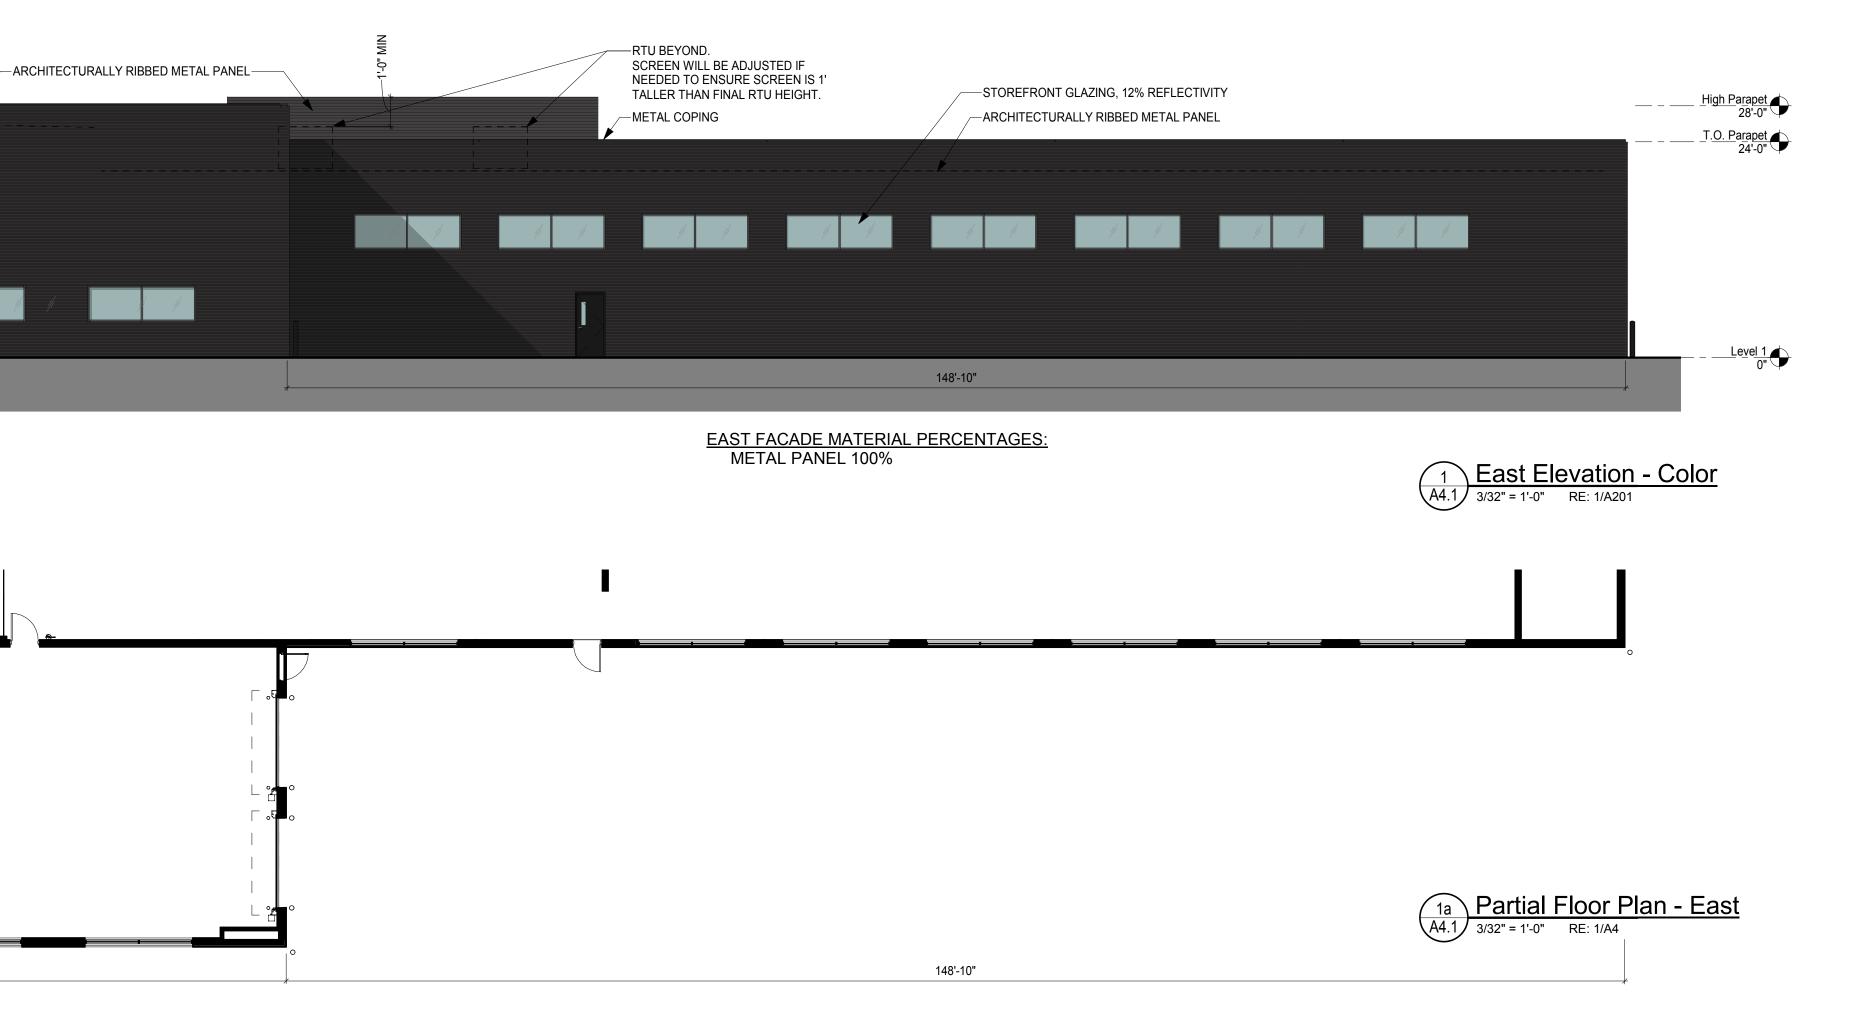

## AM 36 58 ö

METAL COPING

- - -

69'-5"

WEST FACADE MATERIAL PERCENTAGES: METAL PANEL 100%

SCREEN WILL BE ADJUSTED IF NEEDED TO ENSURE SCREEN IS 1' TALLER THAN FINAL RTU HEIGHT. METAL COPING-METAL COPING-STOREFRONT GLAZING, 12% REFLECTIVITY -ARCHITECTURALLY RIBBED METAL PANEL-CANOPY . 

RTU BEYOND.

100 Peachtree St NW Suite 1450 Atlanta, GA 30303

404-875-4500 tel 404-876-8884 fax

Copyright (c) 2018 Praxis3 Architecture Corp

All reports, plans, specifications, computer files, field data, notes and other documents and instruments prepared by Praxis3 Architecture Corp shall retain all common law, statutory and other reserved rights, including copyright thereto.