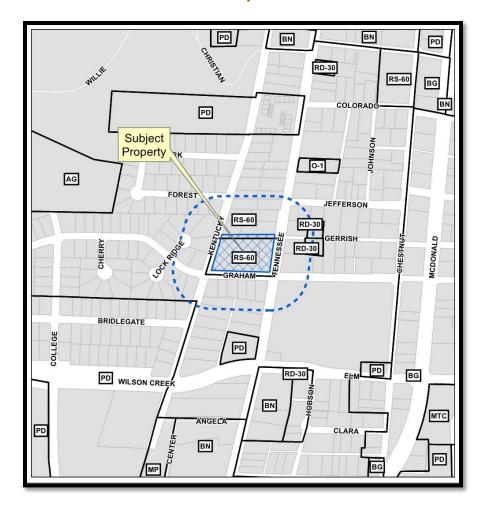

# Dowell Square Rezone

18-0072Z

### **Location Map**







### **Aerial Exhibit**





8 ROS (REQUENDI). The despos represented by these plans are copyrighted and subject to copyright infroperment protection as an "Architectural Mark" under 17 U.S.C. Sect. 102 frown as the Architectural Mark in 1980, househoriest use of These plans (including from and orangement of spaces), data, and other supects of the design will subject the infraper to damages and/or judicial cultum as provided by Federal Law. Notes: TEXAS SQUARE 5'X5' CORNER CLIP 5'X5' CORNER CLIP S. KENTUCKY STREET S88d47'13"E 303.57 Dowell **Proposed** S. TENNESSEE STREET 62.977 sq.ft. 1.446 qc.
Being all of troot described in o deed to
FREDERICK N. MUELLER and DIANNE S. MUELLER, recorded in
Volume 3285, Page 201
Deed Records, Collin County, Texas
ED BRADLEY SURVE and Studded in the
E