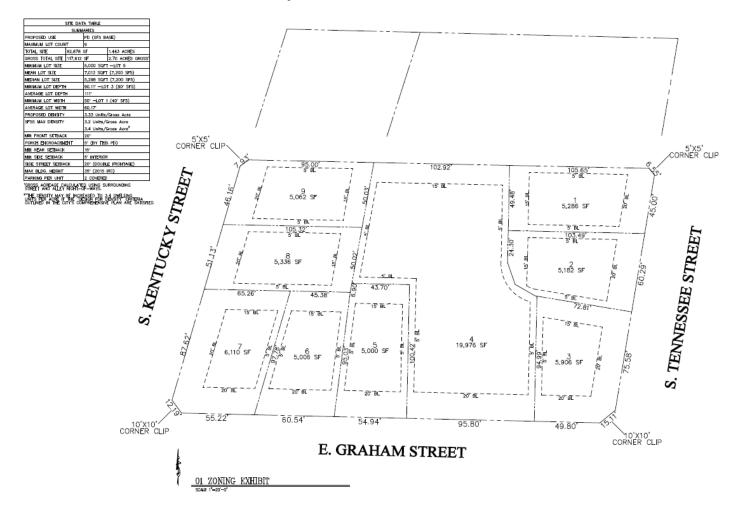

### **Aerial Exhibit**

8 ROS (REQUENDI). The despos represented by these plans are copyrighted and subject to copyright infroperment protection as an "Architectural Mark" under 17 U.S.C. Sect. 102 frown as the Architectural Mark in 1980, househoriest use of These plans (including from and orangement of spaces), data, and other supects of the design will subject the infraper to damages and/or judicial cultum as provided by Federal Law. Notes: TEXAS SQUARE 5'X5' CORNER CLIP 5'X5' CORNER CLIP S. KENTUCKY STREET S88d47'13"E 303.57 Dowell **Proposed** S. TENNESSEE STREET 62.977 sq.ft. 1.446 qc.
Being all of troot described in o deed to
FREDERICK N. MUELLER and DIANNE S. MUELLER, recorded in
Volume 3285, Page 201
Deed Records, Collin County, Texas
ED BRADLEY SURVE and Studded in the
ED BRADLEY SURVE and Studded in the
ARY STANDIFFE SURVEY ABSTRATOR SO. 511. COLLIN COUNTY &
MARY STANDIFFE SURVEY, ABSTRATOR SO. 511. COLLIN COUNTY
OF MCKINNEY, COLLIN COUNTY, TEXAS N88d39'27"W 317.31 10'X10' CORNER CLIP 10'X10' CORNER CLIP E. GRAHAM STREET ZONING EXHIBIT

1.446 Crcres
62,977 SOUARE FEET
62,977 Sout / 1,146 GC
9900000 H. Mallate on Stanfall Light Memorial to the control of the co SHEET

Zoning **Exhibit** 

ZE

Drawn By: Jason R. Rose Prepation Date