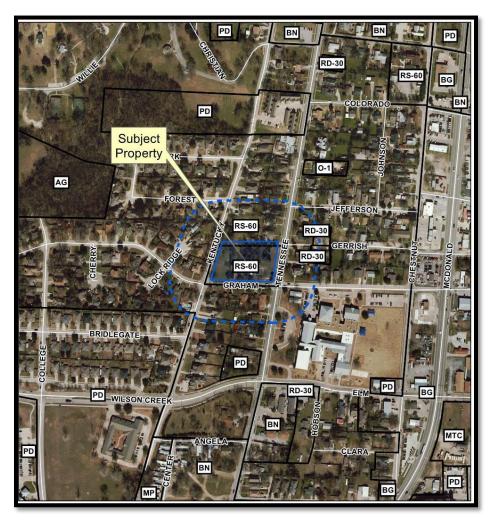

### **Aerial Exhibit**

8 ROS (REQUENDI). The despos represented by these plans are copyrighted and subject to copyright infroperment protection as an "Architectural Mark" under 17 U.S.C. Sect. 102 frown as the Architectural Mark in 1980, househoriest use of These plans (including from and orangement of spaces), data, and other supects of the design will subject the infraper to damages and/or judicial cultum as provided by Federal Law. Notes: TEXAS SQUARE 5'X5' CORNER CLIP 5'X5' CORNER CLIP S. KENTUCKY STREET S88d47'13"E 303.57 Dowell **Proposed** S. TENNESSEE STREET 62.977 sq.ft. 1.446 qc.
Being all of troot described in o deed to
FREDERICK N. MUELLER and DIANNE S. MUELLER, recorded in
Volume 3285, Page 201
Deed Records, Collin County, Texas
ED BRADLEY SURVE and Studded in the
ED BRADLEY SURVE and Studded in the
ARY STANDIFFE SURVEY ABSTRATOR SO. 511. COLLIN COUNTY &
MARY STANDIFFE SURVEY, ABSTRATOR SO. 511. COLLIN COUNTY
OF MCKINNEY, COLLIN COUNTY, TEXAS N88d39'27"W 317.31 10'X10' CORNER CLIP 10'X10' CORNER CLIP E. GRAHAM STREET ZONING EXHIBIT