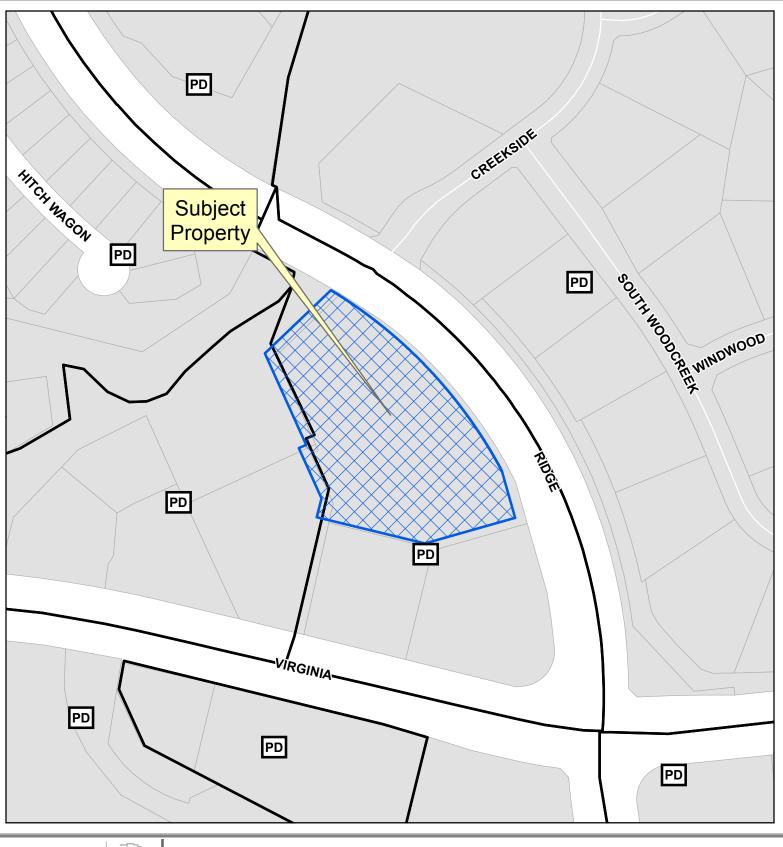

à

Document Path: C:\Users\dsoto\Desktop\PlanningMap\_

Location Map

Plat2017-00000268

180 90 Feet 1 in = 182 ft Ν

DISCLAIMER: This map and information contained in it were developed exclusively for use by the City of McKinney. Any use or reliance on this map by anyone else is at that party's risk and without liability to the City of McKinney, its officials or employees for any discrepancies, errors, or variances which may exist.