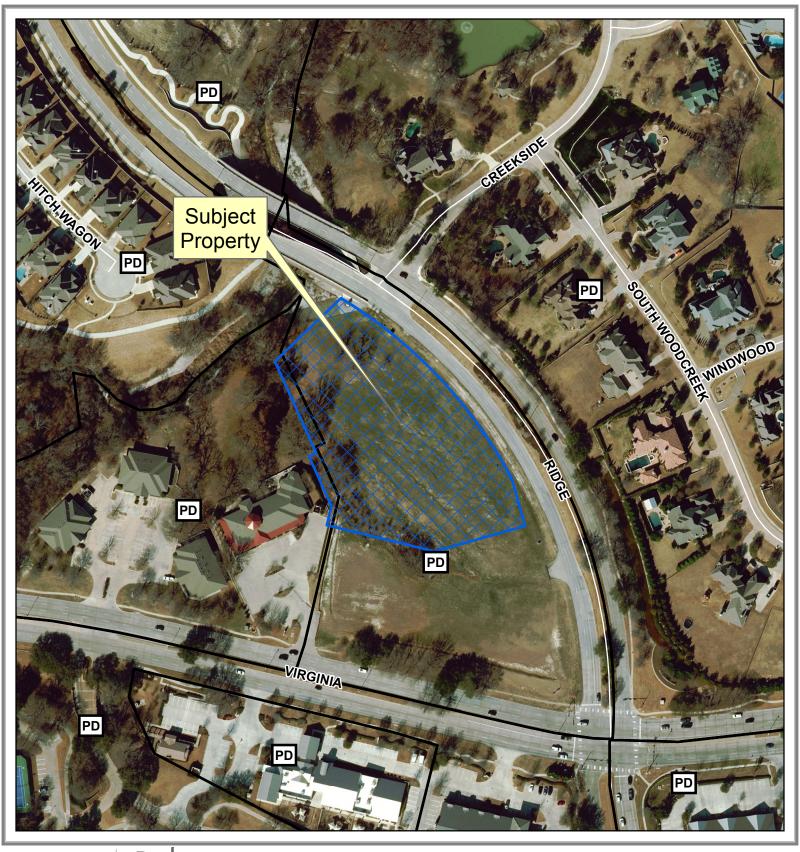

à

Document Path: C:\Users\dsoto\Desktop\PlanningMap\_

Location Map

Plat2017-00000268

180 90 Feet 1 in = 182 ft Ν

DISCLAIMER: This map and information contained in it were developed exclusively for use by the City of McKinney. Any use or reliance on this map by anyone else is at that party's risk and without liability to the City of McKinney, its officials or employees for any discrepancies, errors, or variances which may exist.