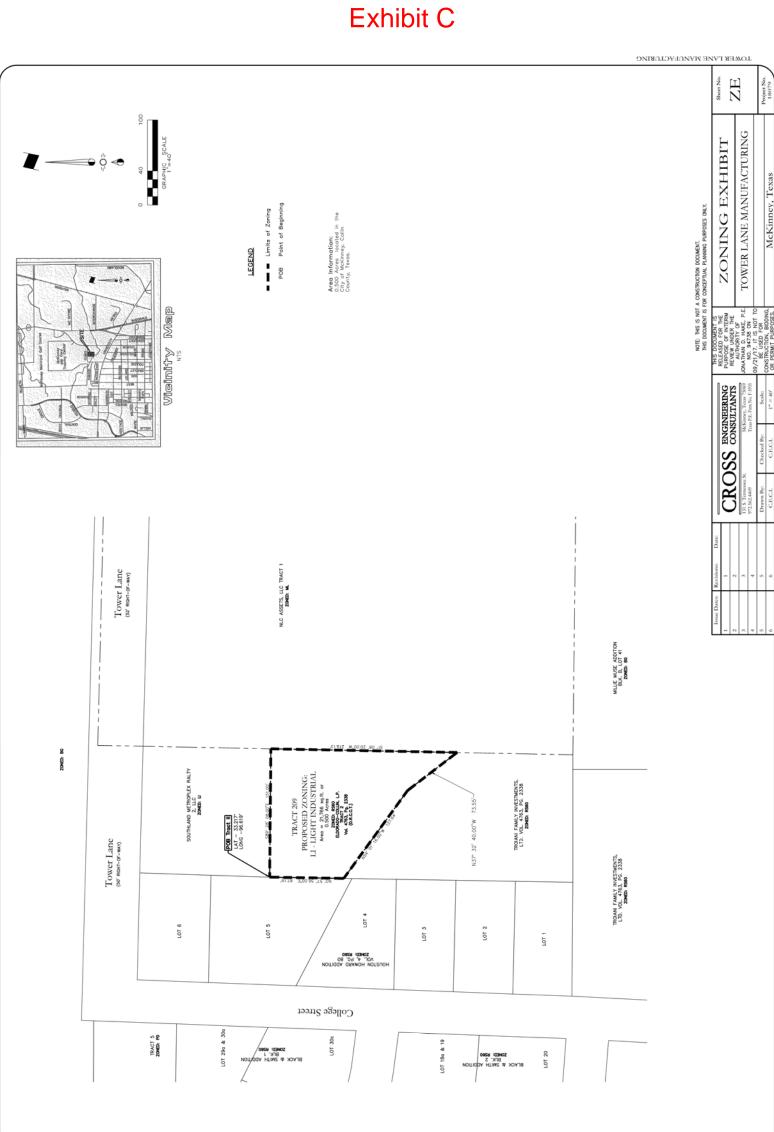

## Exhibit B

## ZONING METES AND BOUNDS DESCRIPTION LI Zoning

A 0.500 acre parcel situated in the City of McKinney, in the William Davis Survey, Abstract No. 248 of Collin County, Texas and being described as "Tract 290" in a deed to NLC 713 Properties, LP, dated March 28, 2018 and recorded in instrument number 20180403000401730, Deed Records, Collin County, Texas (D.R.C.C.T.) and being more particularly described by metes & bounds as follows:

BEGINNING at a point at the northwest corner of the above described NLC 713 Properties, LP tract, Lat. 33.217 deg., Long. -96.619 deg.;

THENCE: South 89 deg. 28 min. 08 sec. East, a distance of 151.00 feet to a point;

THENCE: South 01 deg. 08 min. 20 sec. West, a distance of 219.13 feet to a point;

THENCE: North 37 deg. 32 min. 40 sec. West, a distance of 73.55 feet to a point;

THENCE: North 54 deg. 01 min. 16 sec. West, a distance of 127.64 feet to a point;

THENCE: North 00 deg. 57 min. 56 sec. East, a distance of 87.19 feet to the POINT OF BEGINNING and containing 21,766 square feet or 0.500 acres of land, more or less.