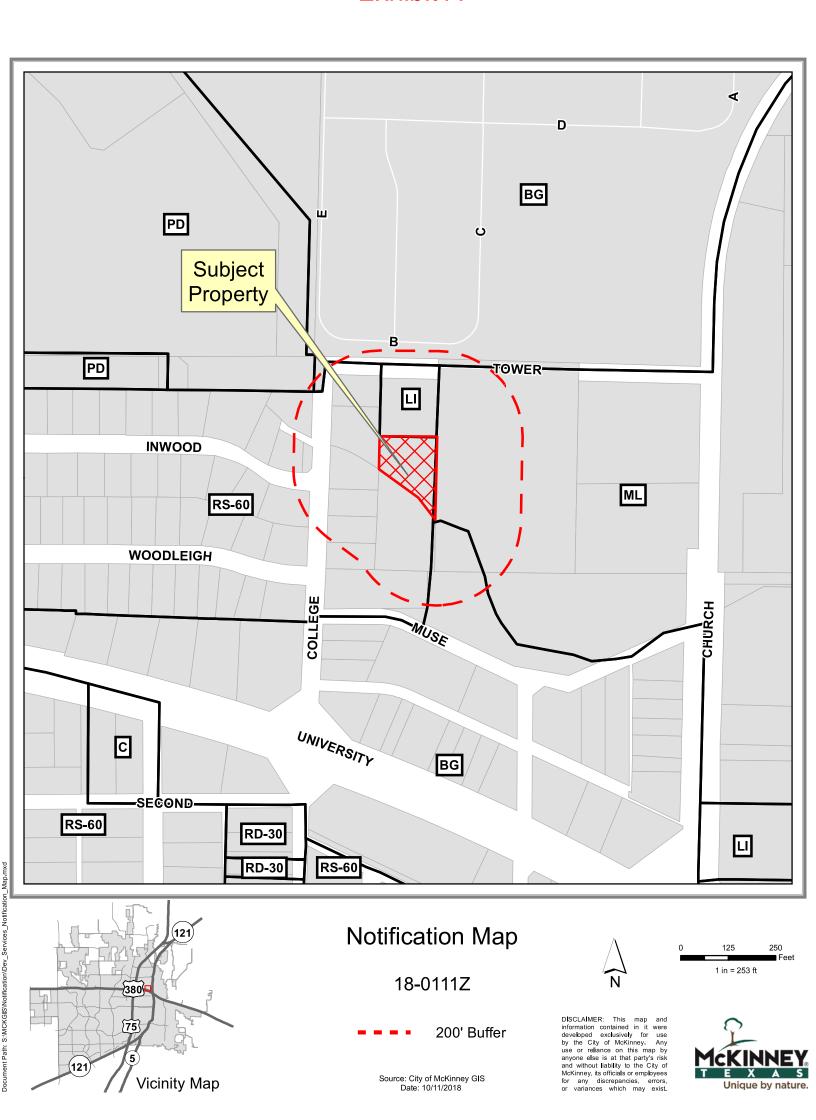

## Exhibit A

## ZONING METES AND BOUNDS DESCRIPTION LI Zoning

A 0.500 acre parcel situated in the City of McKinney, in the William Davis Survey, Abstract No. 248 of Collin County, Texas and being described as "Tract 290" in a deed to NLC 713 Properties, LP, dated March 28, 2018 and recorded in instrument number 20180403000401730, Deed Records, Collin County, Texas (D.R.C.C.T.) and being more particularly described by metes & bounds as follows: