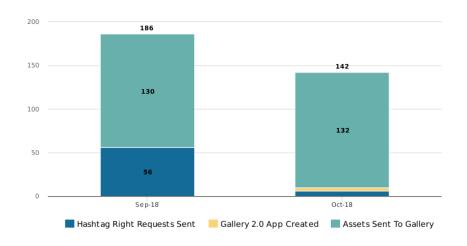

# **CROWDRIFF - 10/2018**

The graphic shows my usage of the platform – how many photos we have in our galleries and how many hashtag requests we have. Graph next to it is people access the galleries on our pages.