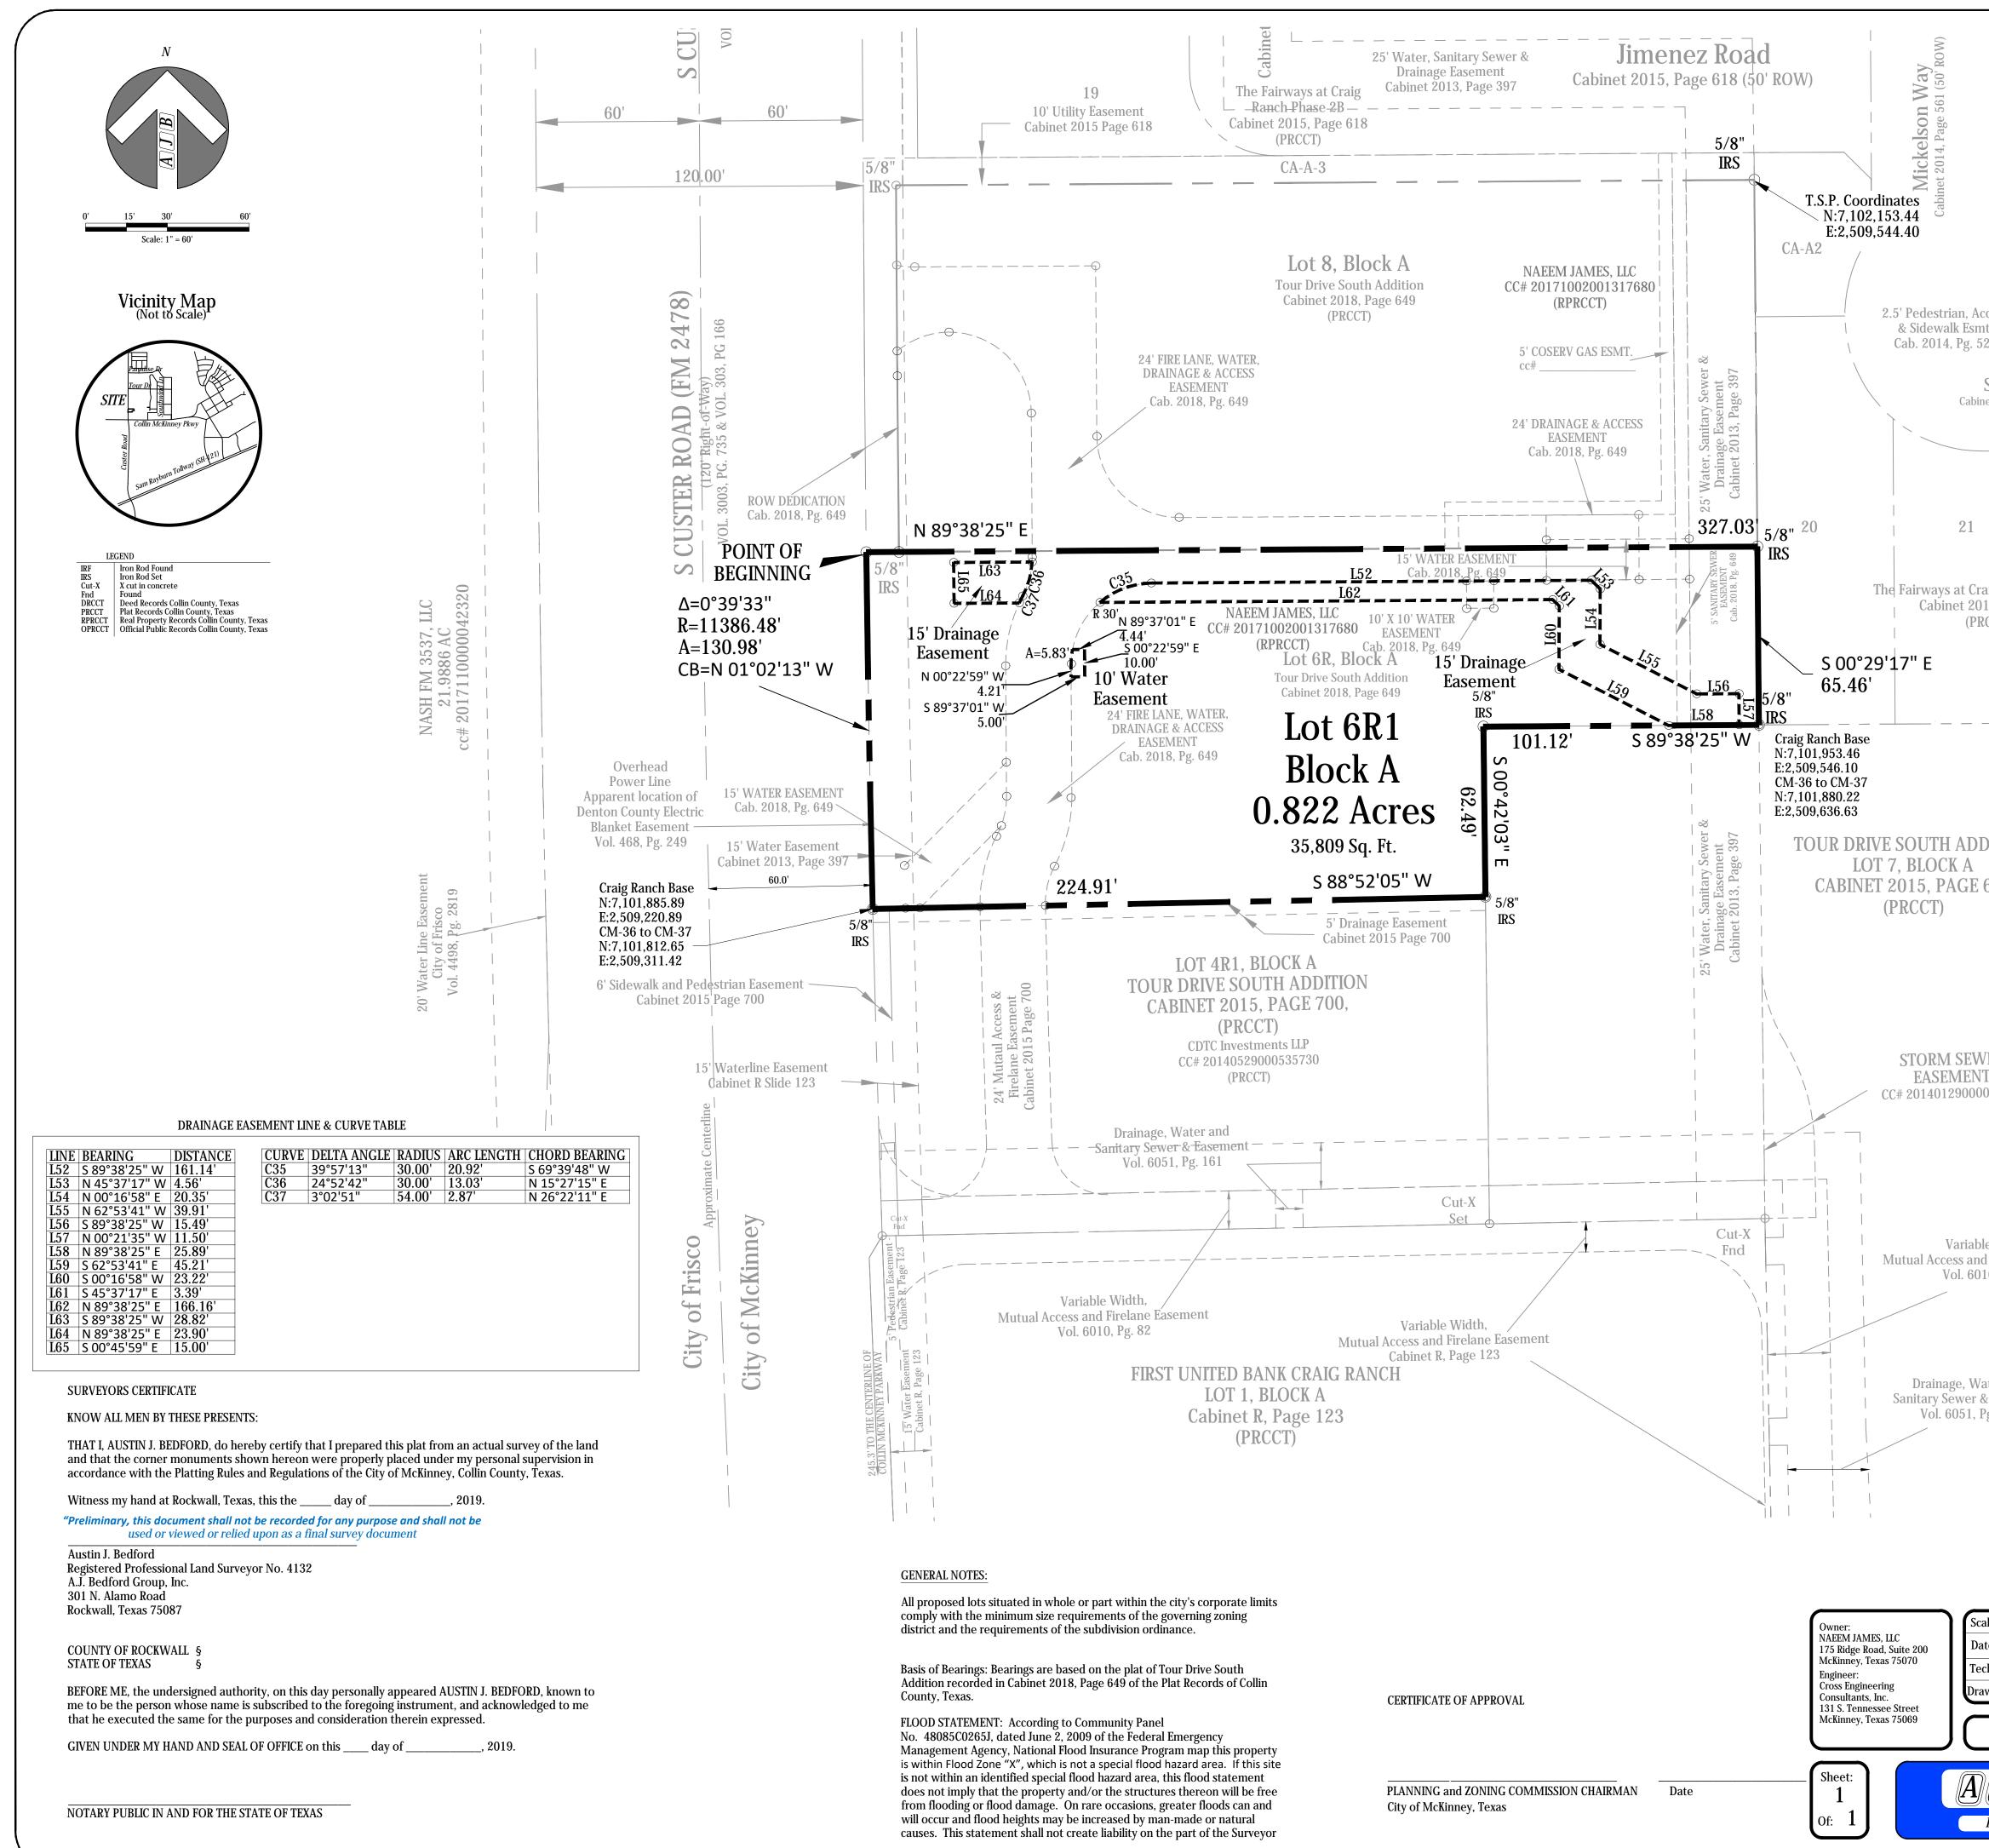

|                                                                                                 | STATE OF TEXAS§COUNTY OF COLLIN§                                                                                                                                                                                                                                                                                                                                                                                                                                                                                                                                                                                                                                                                                                                                                                                                                                                                                                                                                                                                                                                                                                                                                                                                                                                                                        |
|-------------------------------------------------------------------------------------------------|-------------------------------------------------------------------------------------------------------------------------------------------------------------------------------------------------------------------------------------------------------------------------------------------------------------------------------------------------------------------------------------------------------------------------------------------------------------------------------------------------------------------------------------------------------------------------------------------------------------------------------------------------------------------------------------------------------------------------------------------------------------------------------------------------------------------------------------------------------------------------------------------------------------------------------------------------------------------------------------------------------------------------------------------------------------------------------------------------------------------------------------------------------------------------------------------------------------------------------------------------------------------------------------------------------------------------|
| <u>Esmt. Cab. 2014, Pg.</u>                                                                     | WHEREAS NAEEM JAMES, LLC is the owner of a 0.822 acre tract of land situated in the E. Alexander Survey,<br>Abstract No. 18, City of McKinney, Collin County, Texas and being all of Lot 6R, Block A of Tour Drive South<br>Addition recorded in Cabinet 2018, Page 649, Plat Records Collin County, Texas (PRCCT) and being more                                                                                                                                                                                                                                                                                                                                                                                                                                                                                                                                                                                                                                                                                                                                                                                                                                                                                                                                                                                       |
| Emt. Cal                                                                                        | particularly described as follows:<br>BEGINNING at a 5/8 inch iron rod set for the northwest corner of said Lot 6R and being located in the east<br>line of Custer Road (F.M. 2478)(a 120 feet wide right of way at this point);                                                                                                                                                                                                                                                                                                                                                                                                                                                                                                                                                                                                                                                                                                                                                                                                                                                                                                                                                                                                                                                                                        |
| التي التي التي التي التي التي التي التي                                                         | THENCE departing the east line of said Custer Road, <b>NORTH 89°38'25</b> " <b>EAST</b> a distance of 327.03 feet to a 5/8 inch iron rod set for the northeast corner of said Lot 6 and being in the west line of Block A of <i>The Fairways at Craig Ranch Phase One</i> an addition to the City of McKinney according to the plat recorded in                                                                                                                                                                                                                                                                                                                                                                                                                                                                                                                                                                                                                                                                                                                                                                                                                                                                                                                                                                         |
| Ranch Phase One<br>Cabinet 2014, Page<br>521                                                    | Cabinet 2014, Page 521 (PRCCT);<br>THENCE along the east line of said Lot 6, <b>SOUTH 00°29'17" EAST</b> a distance of 65.46 feet to a 5/8 inch iron<br>rod set for the easterly southeast corner of said Lot 6R;                                                                                                                                                                                                                                                                                                                                                                                                                                                                                                                                                                                                                                                                                                                                                                                                                                                                                                                                                                                                                                                                                                       |
| (PRCCT)                                                                                         | THENCE along the south line of said Lot 6 as follows:                                                                                                                                                                                                                                                                                                                                                                                                                                                                                                                                                                                                                                                                                                                                                                                                                                                                                                                                                                                                                                                                                                                                                                                                                                                                   |
| t. 7'x50' Visibility Esm                                                                        | <b>SOUTH 89°38'25" WEST</b> a distance of 101.12 feet to a 5/8 inch iron rod set for corner;                                                                                                                                                                                                                                                                                                                                                                                                                                                                                                                                                                                                                                                                                                                                                                                                                                                                                                                                                                                                                                                                                                                                                                                                                            |
| <sup>21</sup> Cab. 2014, Pg. 521<br>Stenson Street                                              | <b>SOUTH 00°42'02" EAST</b> a distance of 62.49 feet to a 5/8 inch iron rod set for the southerly southeast corner of said                                                                                                                                                                                                                                                                                                                                                                                                                                                                                                                                                                                                                                                                                                                                                                                                                                                                                                                                                                                                                                                                                                                                                                                              |
| net 2014, Page 561 (50' ROW)                                                                    | <b>SOUTH 88°52'03" WEST</b> distance of 224.91 feet to a 5/8 inch iron rod set for the southwest corner of said Lot 6 and being located in the in the east line of said Custer Road (F.M. 2478) and being in a non-tangent curve to the right having a radius of 11,386.48 feet and a chord bearing of North 01°02'13" West;                                                                                                                                                                                                                                                                                                                                                                                                                                                                                                                                                                                                                                                                                                                                                                                                                                                                                                                                                                                            |
| Block A                                                                                         | THENCE along the east line of said Custer Road (F.M. 2478) with said non-tangent curve to the right through a central angle <b>00°39'33</b> " for an arc length of 130.98 feet to the POINT OF BEGINNING;                                                                                                                                                                                                                                                                                                                                                                                                                                                                                                                                                                                                                                                                                                                                                                                                                                                                                                                                                                                                                                                                                                               |
| 22                                                                                              | CONTAINING within these metes and bounds 0.822 acres or 35,809 square feet of land more or less.                                                                                                                                                                                                                                                                                                                                                                                                                                                                                                                                                                                                                                                                                                                                                                                                                                                                                                                                                                                                                                                                                                                                                                                                                        |
| aig Ranch Phase One<br>14, Page 521<br>CCCT)                                                    |                                                                                                                                                                                                                                                                                                                                                                                                                                                                                                                                                                                                                                                                                                                                                                                                                                                                                                                                                                                                                                                                                                                                                                                                                                                                                                                         |
|                                                                                                 | COUNTY OF COLLIN §<br>STATE OF TEXAS §                                                                                                                                                                                                                                                                                                                                                                                                                                                                                                                                                                                                                                                                                                                                                                                                                                                                                                                                                                                                                                                                                                                                                                                                                                                                                  |
|                                                                                                 | NOW, THEREFORE, KNOW ALL MEN BY THESE PRESENTS:                                                                                                                                                                                                                                                                                                                                                                                                                                                                                                                                                                                                                                                                                                                                                                                                                                                                                                                                                                                                                                                                                                                                                                                                                                                                         |
| DITION<br>634                                                                                   | THAT, NAEEM JAMES, LLC does hereby adopt this minor replat designating the herein described property as<br>TOUR DRIVE SOUTH ADDITION, LOT 6R1, BLOCK A, being a replat of Lot 6R, Block A of Tour Drive South<br>Addition recorded in Cabinet 2018, Page 649 of the Map Records of Collin County, Texas as an addition to<br>the City of McKinney, Collin County, Texas and does hereby dedicate to the public use forever, the<br>easements, as shown, for mutual use and accommodation of the City of McKinney and all public utilities<br>desiring to use or using same. All and any public utility and the City of McKinney shall have the right to<br>remove and keep removed all or parts of any building, fences, shrubs, trees or other improvements or<br>growths, which in anyway, endanger or interfere with the construction, maintenance or efficiency of its<br>respective systems on said Easements, and the City of McKinney and all public utilities constructing,<br>reconstructing, inspecting, patrolling, maintaining and adding to or removing all or parts of its respective<br>systems, without the necessity, at any time, of procuring the permission of anyone. This plat approved<br>subject to all platting ordinances, rules, regulations and resolutions of the City of McKinney, Texas. |
|                                                                                                 | WITNESS MY HAND at McKinney, Texas, this day of, 2019.                                                                                                                                                                                                                                                                                                                                                                                                                                                                                                                                                                                                                                                                                                                                                                                                                                                                                                                                                                                                                                                                                                                                                                                                                                                                  |
| /ER<br>T                                                                                        | By: Heather Jordan<br>Title: Owner                                                                                                                                                                                                                                                                                                                                                                                                                                                                                                                                                                                                                                                                                                                                                                                                                                                                                                                                                                                                                                                                                                                                                                                                                                                                                      |
| T<br>085770                                                                                     | COUNTY OF COLLIN §<br>STATE OF TEXAS §                                                                                                                                                                                                                                                                                                                                                                                                                                                                                                                                                                                                                                                                                                                                                                                                                                                                                                                                                                                                                                                                                                                                                                                                                                                                                  |
|                                                                                                 | BEFORE ME, the undersigned authority, on this day personally appeared Heather Jordan, Owner of NAEEM JAMES, LLC, known to me to be the person whose name is subscribed to the foregoing instruments, and acknowledged to me that he executed the same for the purposes and consideration therein expressed.                                                                                                                                                                                                                                                                                                                                                                                                                                                                                                                                                                                                                                                                                                                                                                                                                                                                                                                                                                                                             |
| la Width                                                                                        | GIVEN UNDER MY HAND AND SEAL OF OFFICE on this the day of, 2019.                                                                                                                                                                                                                                                                                                                                                                                                                                                                                                                                                                                                                                                                                                                                                                                                                                                                                                                                                                                                                                                                                                                                                                                                                                                        |
| le Width,<br>d Firelane Easement<br>10, Pg. 82                                                  | NOTARY PUBLIC IN AND FOR THE STATE OF TEXAS                                                                                                                                                                                                                                                                                                                                                                                                                                                                                                                                                                                                                                                                                                                                                                                                                                                                                                                                                                                                                                                                                                                                                                                                                                                                             |
| ater and<br>& Easement<br>Pg. 161                                                               | THE PURPOSE OF THIS MINOR PLAT IS TO ADD EASEMENTS.                                                                                                                                                                                                                                                                                                                                                                                                                                                                                                                                                                                                                                                                                                                                                                                                                                                                                                                                                                                                                                                                                                                                                                                                                                                                     |
|                                                                                                 | MINOR REPLAT                                                                                                                                                                                                                                                                                                                                                                                                                                                                                                                                                                                                                                                                                                                                                                                                                                                                                                                                                                                                                                                                                                                                                                                                                                                                                                            |
|                                                                                                 | TOUR DRIVE SOUTH ADDITION<br>LOT 6R1, BLOCK A                                                                                                                                                                                                                                                                                                                                                                                                                                                                                                                                                                                                                                                                                                                                                                                                                                                                                                                                                                                                                                                                                                                                                                                                                                                                           |
|                                                                                                 | Being a replat of Lot 6R, Block A of Tour Drive South Addition recorded in<br>Cabinet 2018, Page 649 of the Plat Records of Collin County, Texas.                                                                                                                                                                                                                                                                                                                                                                                                                                                                                                                                                                                                                                                                                                                                                                                                                                                                                                                                                                                                                                                                                                                                                                       |
| ale: 1" = 30'<br>te: October 1, 2018<br>chnician:Spradling/Bedford<br>wwn By: Spradling/Bedford | Checked By:A.J. BedfordP.C.:Cryer/SpradlingFile:LOT 6R1 MP 2018-10-01Job. No.159-177GF No.BEING 0.882 ACRES OUT OF THE E. ALEXANDER SURVEY,<br>ABSTRACT NO. 18, CITY OF MCKINNEY, COUNTY OF COLLIN, TEXAS                                                                                                                                                                                                                                                                                                                                                                                                                                                                                                                                                                                                                                                                                                                                                                                                                                                                                                                                                                                                                                                                                                               |
| 301 N. Alamo Rd. * Rocky<br>(972) 722-0225 , www.ajb                                            |                                                                                                                                                                                                                                                                                                                                                                                                                                                                                                                                                                                                                                                                                                                                                                                                                                                                                                                                                                                                                                                                                                                                                                                                                                                                                                                         |
| <b>J</b> Bedford G                                                                              |                                                                                                                                                                                                                                                                                                                                                                                                                                                                                                                                                                                                                                                                                                                                                                                                                                                                                                                                                                                                                                                                                                                                                                                                                                                                                                                         |
| Registered Professional La                                                                      |                                                                                                                                                                                                                                                                                                                                                                                                                                                                                                                                                                                                                                                                                                                                                                                                                                                                                                                                                                                                                                                                                                                                                                                                                                                                                                                         |