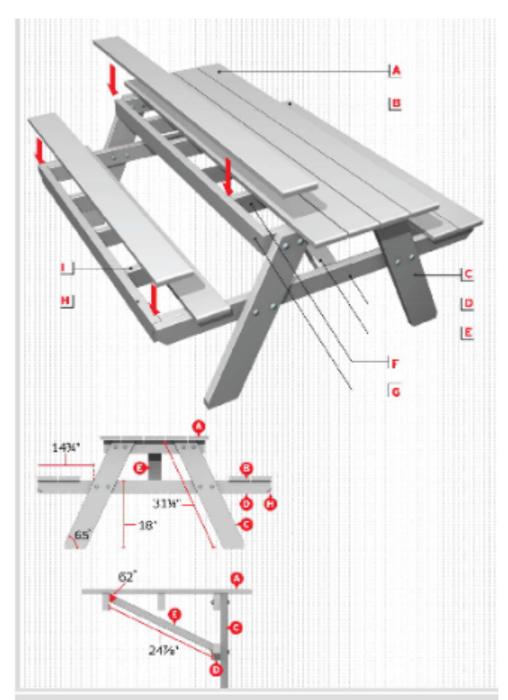

| Key  | No.   | Size and description                                         | 1        |
|------|-------|--------------------------------------------------------------|----------|
| A    | 5     | 1" x 516" x 72" composite decking (top)                      |          |
| В    | 4     | 1" x 51/2" x 62%" composite decking (sear)                   | 3        |
| С    | 4     | 2" x 6" x 31¼" pressure-treated pine (leg)                   | 2        |
| D    | 2     | 2" x 4" x 61" pressure-treated pine (sect support)           | aterials |
| Ε    | 2     | 2" x 4" x 24%" pressure-treated pine (diagonal proce)        | <u></u>  |
| F    | 6     | 2" x 4" x 23¼" pressure-treated pine (crossroil top support) |          |
| G    | 2     | 2" x 4" x 59" pressure-treated pine (long-rail top support)  | -        |
| н    | 4     | 2" x 4" x 56" pressure-treated pine (long rail sect support) | S        |
| 1    | 10    | 2" x 4" x 8" pressure-treated pine (prossrati seat support)  | -        |
| Fast | eners |                                                              |          |
|      | 25 44 | salvasanus usad then ushout from a 314° trip haari daale     |          |

3" deck screws used throughout frame → 2½" trim-head deck screws to fasten composite planks → ½" dia x 3½" het dipped-galvanized carriage bolts to fasten top and seat supports to legs