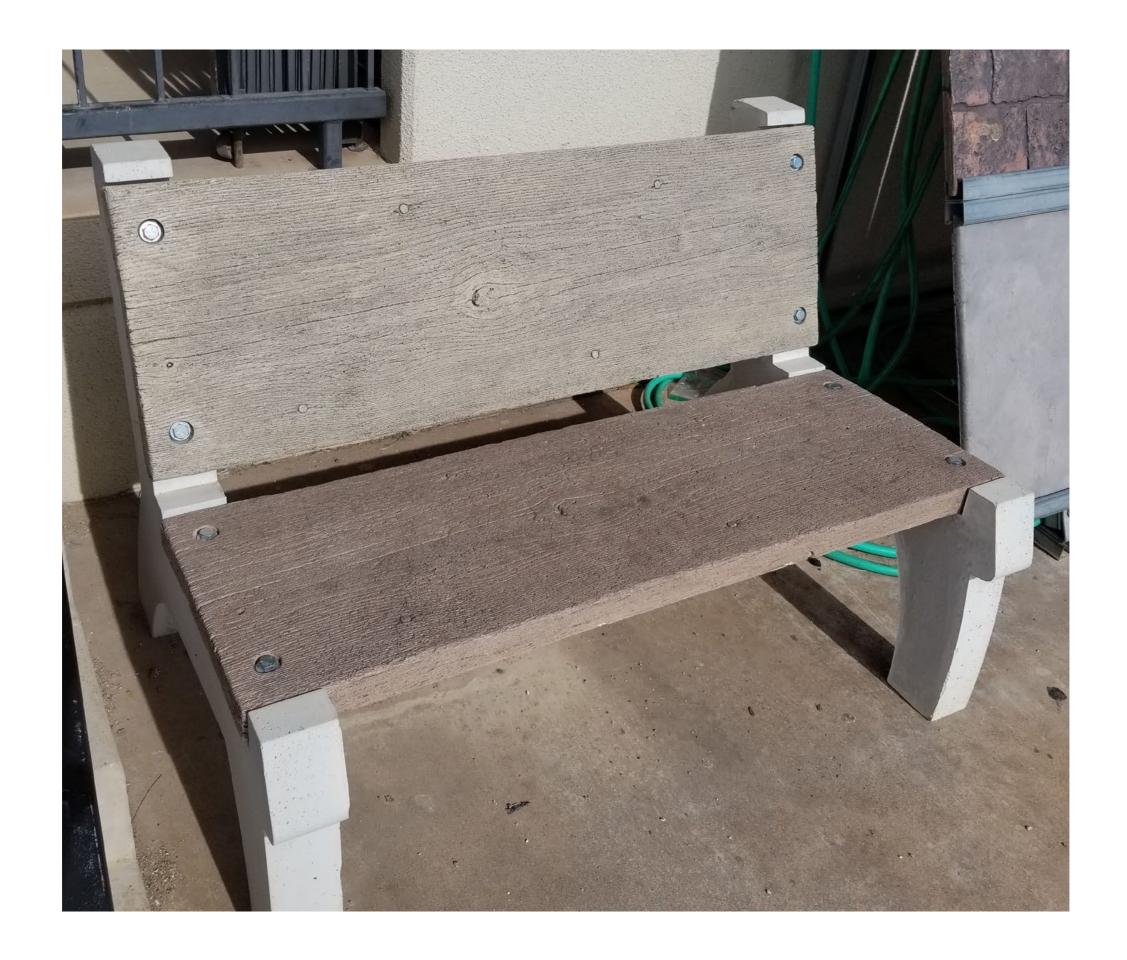

| Key  | No.   | Size and description                                         | 1        |
|------|-------|--------------------------------------------------------------|----------|
| A    | 5     | 1" x 516" x 72" composite decking (top)                      |          |
| В    | 4     | 1" x 51/2" x 62%" composite decking (sear)                   | 3        |
| С    | 4     | 2" x 6" x 31¼" pressure-treated pine (leg)                   | 2        |
| D    | 2     | 2" x 4" x 61" pressure-treated pine (sect support)           | aterials |
| Ε    | 2     | 2" x 4" x 24%" pressure-treated pine (diagonal proce)        | <u></u>  |
| F    | 6     | 2" x 4" x 23¼" pressure-treated pine (crossroil top support) |          |
| G    | 2     | 2" x 4" x 59" pressure-treated pine (long-rail top support)  | -        |
| н    | 4     | 2" x 4" x 56" pressure-treated pine (long rail sect support) | S        |
| 1    | 10    | 2" x 4" x 8" pressure-treated pine (prossrati seat support)  | -        |
| Fast | eners |                                                              |          |
|      | 25 44 | salvasanus usad then ushout from a 314° trip haari daale     |          |

3" deck screws used throughout frame → 2½" trim-head deck screws to fasten composite planks → ½" dia x 3½" het dipped-galvanized carriage bolts to fasten top and seat supports to legs