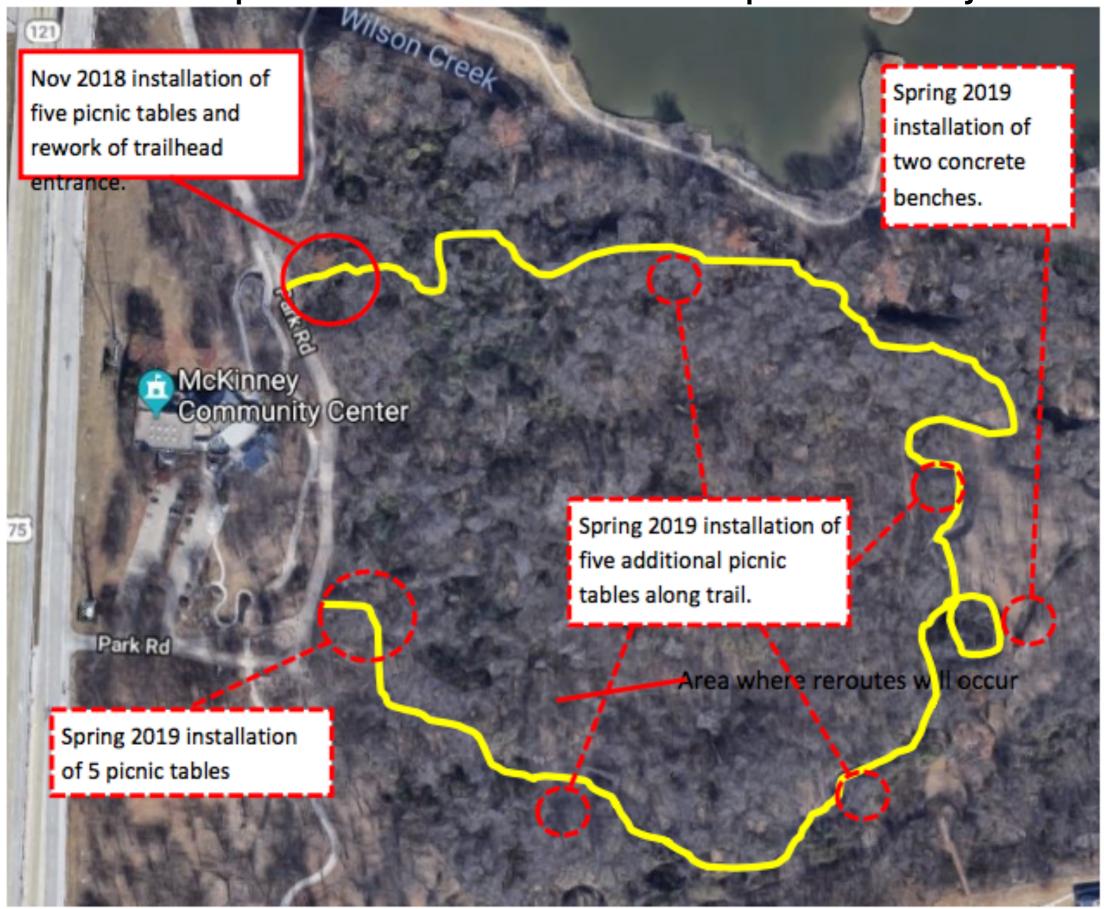

## Trail Map with Previous and Proposed Projects

**Community Center Trail Map and Proposed Locations for new Tables and Benches** 