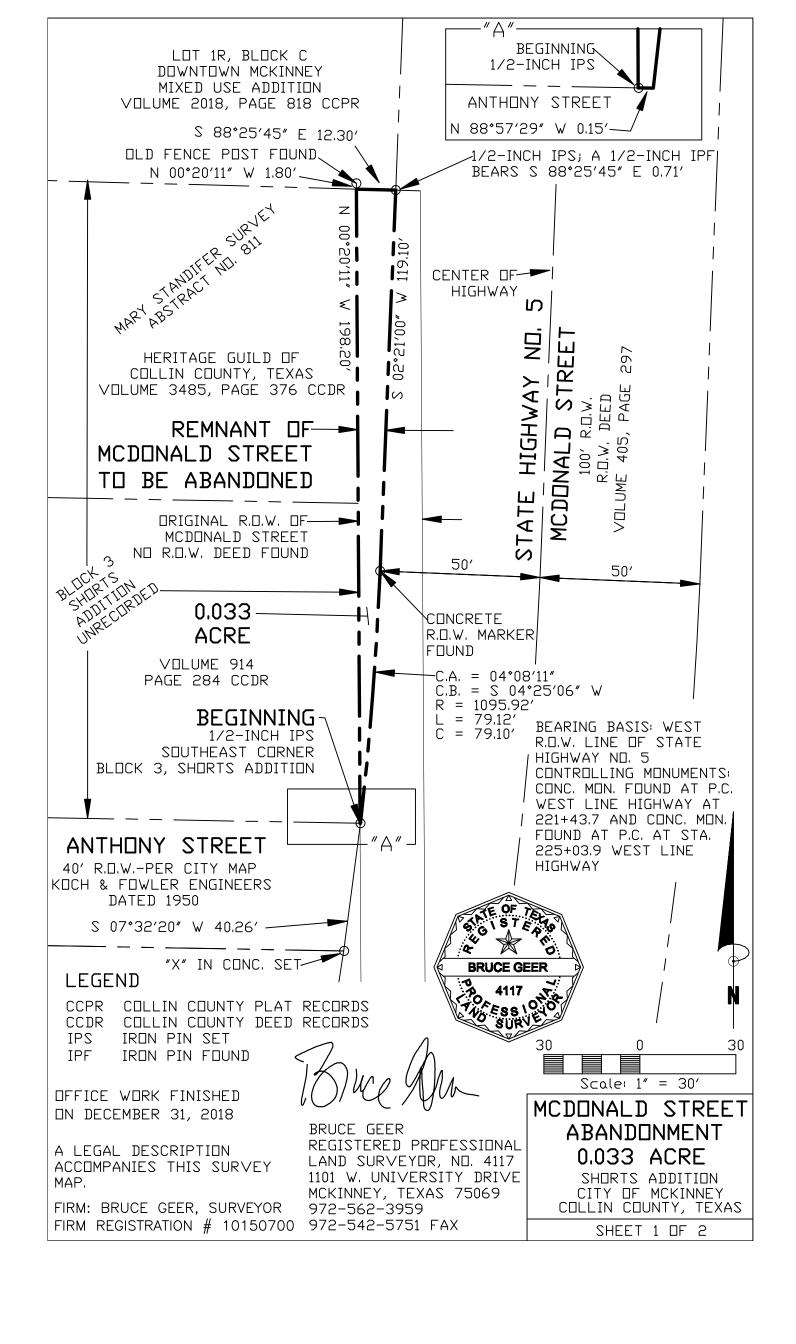

## CITY OF MCKINNEY MCDONALD STREET ABANDONMENT 0.033 ACRE

SITUATED in the City of McKinney, Collin County, Texas, in the Mary Standifer survey, abstract no. 811, being a part of the old McDonald Street right-of-way between Block 3 and Block 4 of the Shorts Addition, an unrecorded addition to the City of McKinney, being described by metes and bounds as follows:

BEGINNING at a 1/2-inch iron pin set at the southeast corner of said Block 3, in the north right-of-way line of Anthony Street and in the old west right-of-way line of McDonald Street; same being the southeast corner of a tract of land recorded in volume 914, page 284;

THENCE North 00°20'11" West, with the east line of said Block 3, with the old west right-of-way line of said McDonald Street and with the east line of said tract in volume 914, page 284, passing at 100.00 feet the northeast corner of said tract in volume 914, page 284 and the southeast corner of the tract in volume 3485, page 376, continuing with the east line of said tract in volume 3485, page 376, in all, 198.20 feet to a point in the south line of of Lot 1R, Block C of the Downtown McKinney Mixed Use Addition recorded in volume 2018, page 818 of the Collin County plat records; an old fence post bears North 00°20'11" West, 1.80 feet;

THENCE South 88°25'45" East, with the south line of said Lot 1R, 12.30 feet to a 1/2-inch iron pin set in the west right-of-way line of State Highway 5; a 1/2-inch iron pin found bears South 88°25'45" East, 0.71 foot;

THENCE southerly with the west right-of-way line of said State Highway 5 as follows:

South 02°21'00" West, 119.10 feet to a concrete marker found at the P.C. of a curve to the right;

Along said curve to the right, having a radius of 1095.92 feet, an arc length of 79.12 feet, a central angle of 04°08'11", a chord direction of South 04°25'06" West,, and a chord length of 79.10 feet to a point in the north right-of-way line of Anthony Street; a "x" in concrete set at the northeast corner of Block 8 of said Shorts Addition bears South 07°32'20" West, 40.26 feet;

THENCE North 88°57'29" West, with the north right-of-way line of said Anthony Street, 0.15 foot to the PLACE OF BEGINNING and containing 0.033 acre.

Office work completed December 31, 2018

Bruce Geer, Registered Professional Land Surveyor, No. 4117 1101 W. University Drive, McKinney, Texas 75069