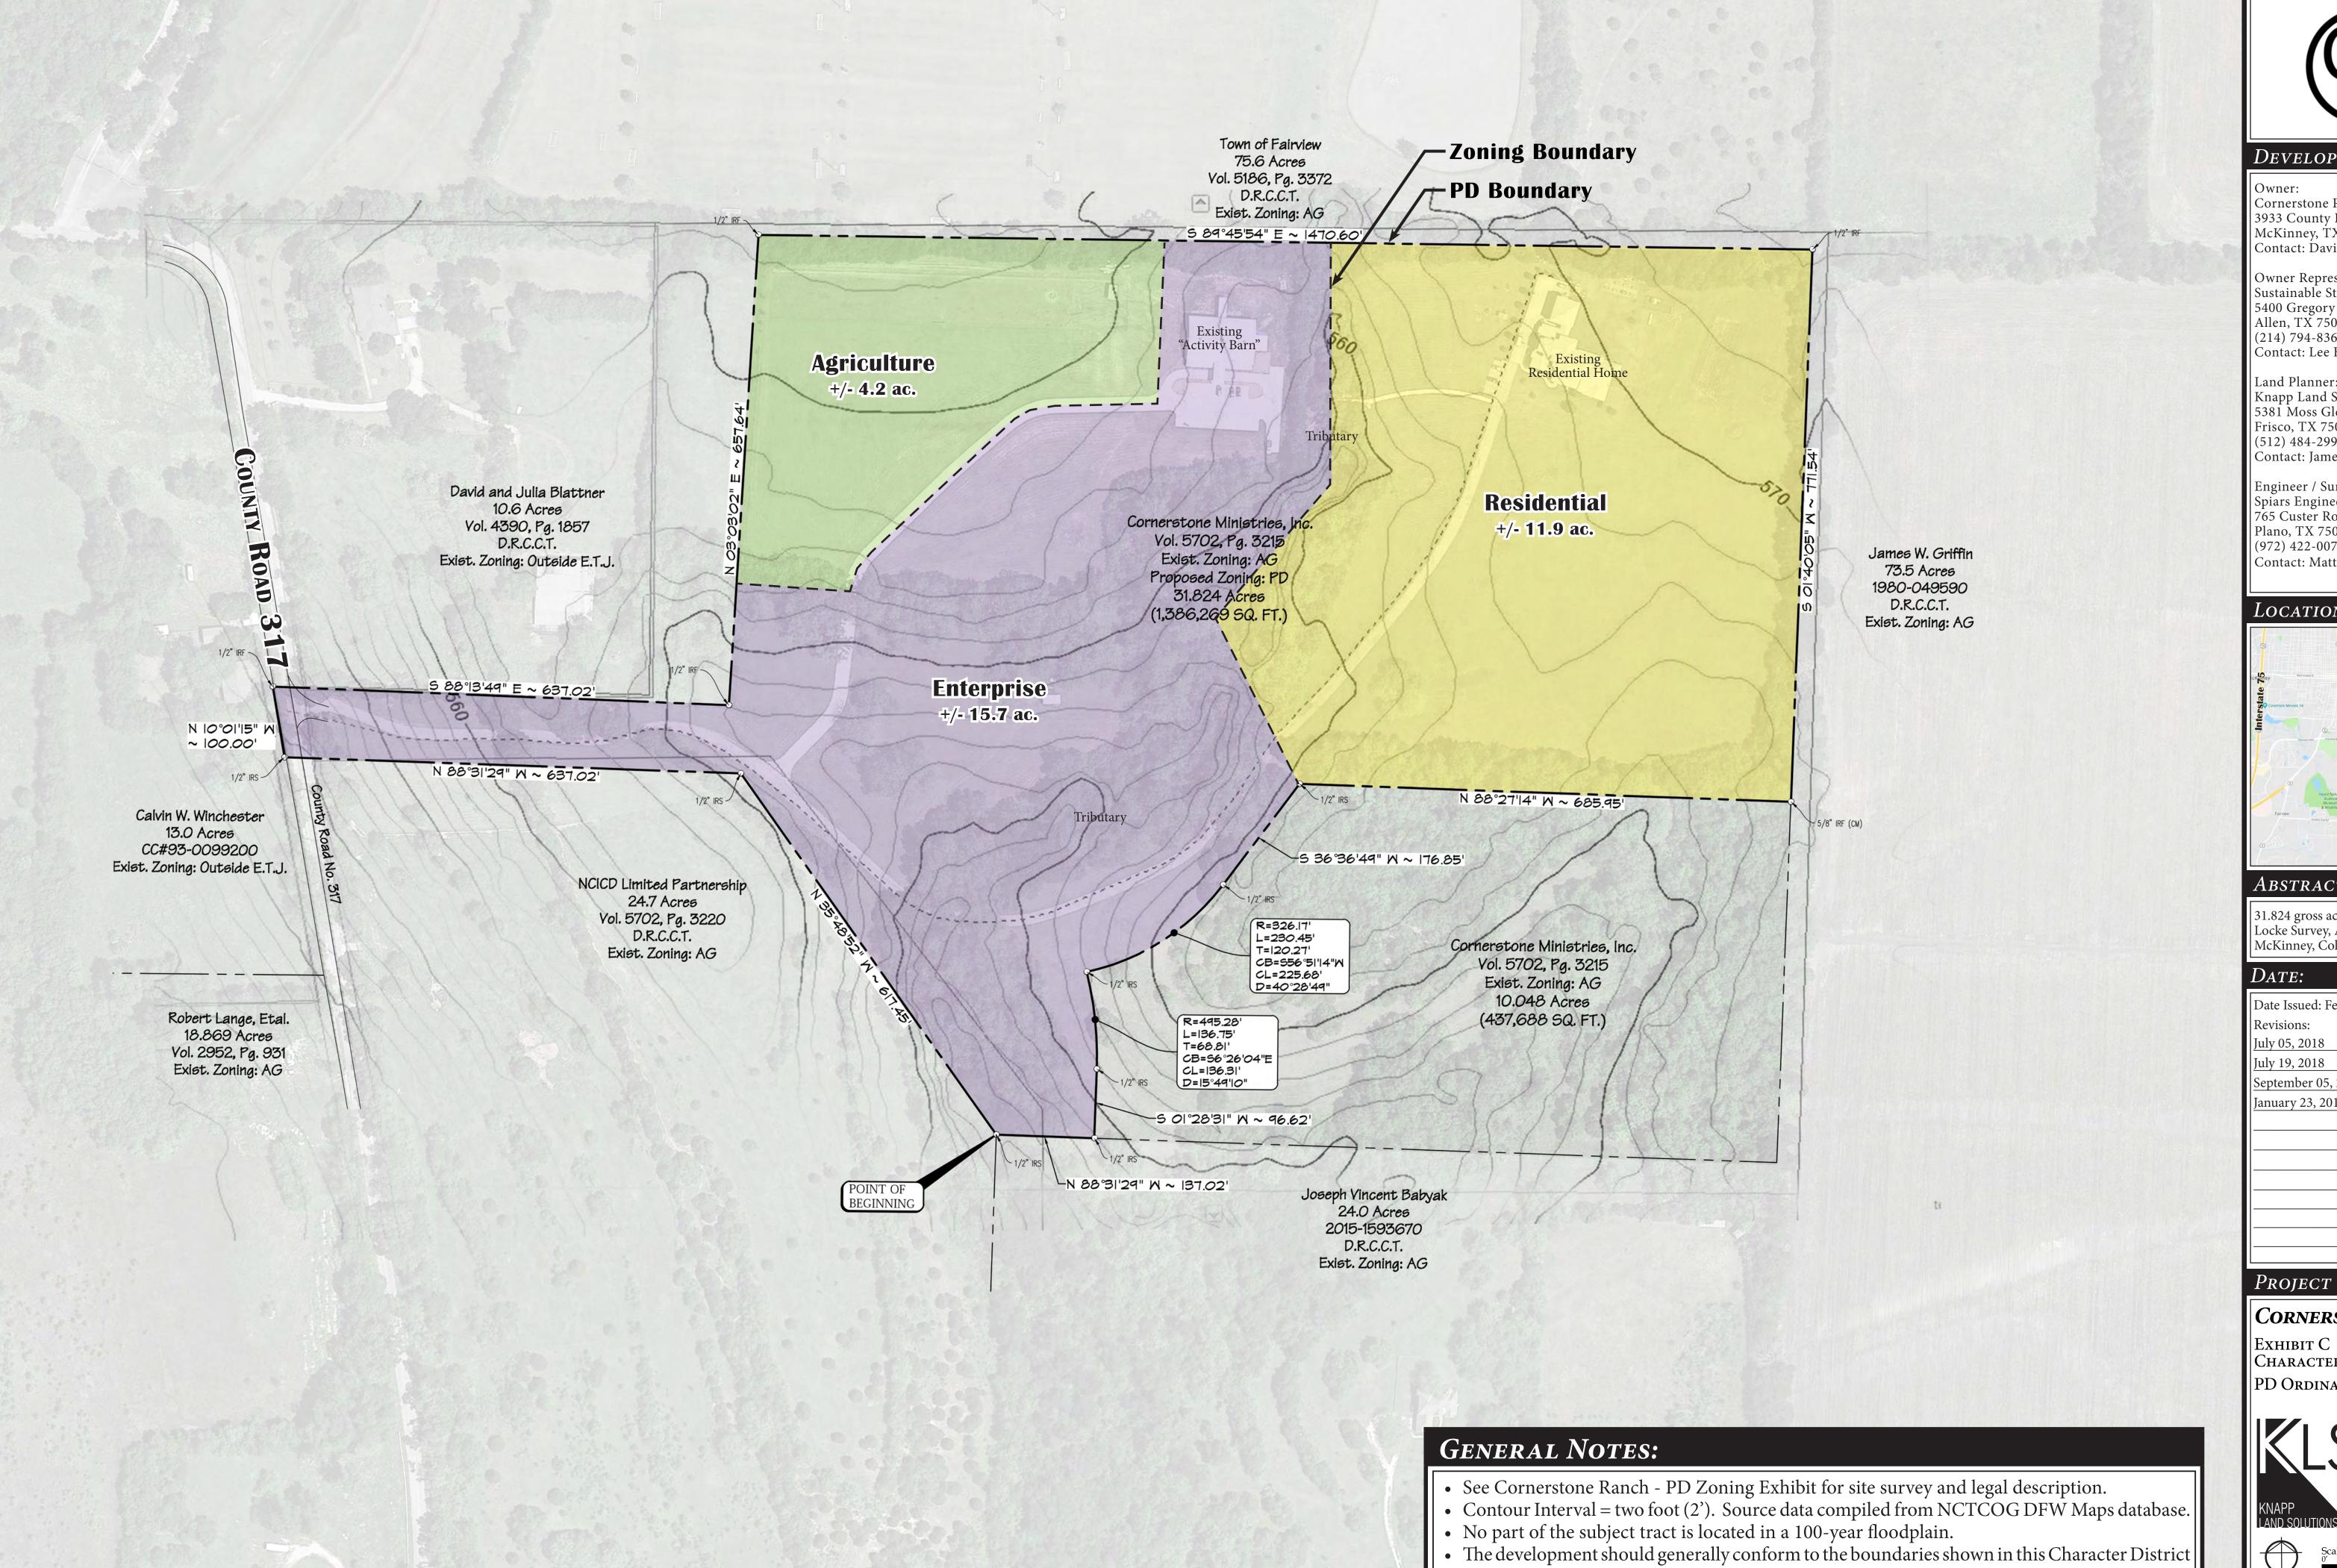

# ABSTRACT

31.824 gross acres out of the R.H. Locke Survey, Abstract No. 517, City of McKinney, Collin County, Texas

### **CORNERSTONE RANCH**

Ехнівіт С CHARACTER DISTRICT PLAN PD ORDINANCE No.

his drawing is a pictorial representation for presentation urposes only and is subject to change without notice. dditionally, no warranty is made to the accuracy, empleteness, or of the information contained herein.