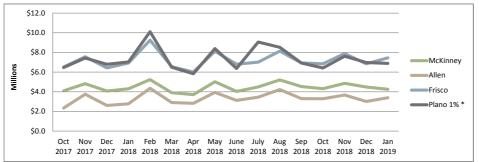

| \$11,468,033        | \$12,536,690        | \$13,400,813        | \$5,912,899         | \$262,003             | 4.6%                | 41.5%          |



# **TOTAL SALES TAX COLLECTED**

#### **Sister City Comparison**

| February 2019 | McKinney  | Allen     | Frisco     | Plano (1%)* |
|---------------|-----------|-----------|------------|-------------|
| Diff to LY    | \$428,026 | \$402,954 | -\$239,409 | \$698,404   |
| Var to LY     | 8.2%      | 9.3%      | -2.6%      | 6.9%        |

| Year To Date | McKinney    | Allen       | Frisco      | Plano (1%)* |
|--------------|-------------|-------------|-------------|-------------|
| Diff to LY   | \$1,041,464 | \$2,293,550 | \$1,356,281 | \$867,683   |
| Var to LY    | 4.6%        | 14.5%       | 3.7%        | 2.3%        |



#### **Year-to-Date Collections**

| FY 2018       | McKinney     | Allen        | Frisco       | Plano 1% *   |
|---------------|--------------|--------------|--------------|--------------|
| Oct 2017      | \$4,095,706  | \$2,345,746  | \$6,516,345  | \$6,469,308  |
| Nov 2017      | 4,817,501    | 3,743,244    | 7,560,058    | 7,425,871    |
| Dec 2017      | 4,077,717    | 2,609,680    | 6,423,786    | 6,797,189    |
| Jan 2018      | 4,301,538    | 2,769,814    | 6,925,012    | 7,035,464    |
| Feb 2018      | 5,236,029    | 4,356,186    | 9,244,372    | 10,109,294   |
| FY 2018 Total | \$22,528,491 | \$15,824,670 | \$36,669,573 | \$37,837,125 |

| FY 2019       | McKinney     | Allen        | Frisco       | Plano 1% *   |
|---------------|--------------|--------------|-------------