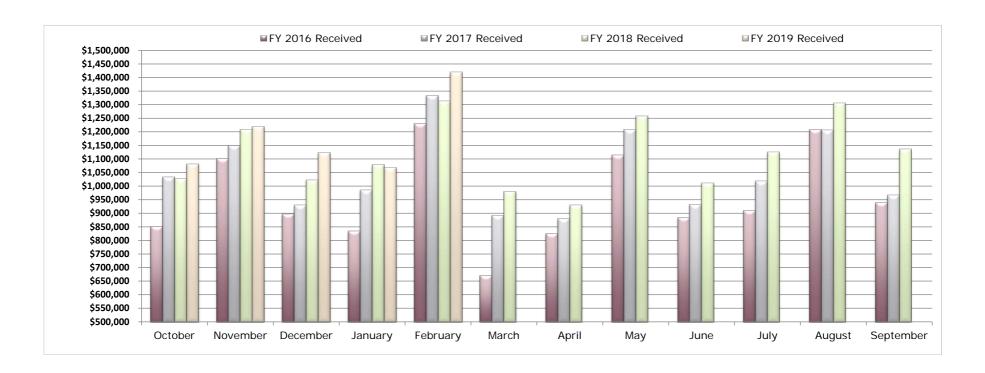

Summary Operating Statement February 2019 (42% of FY Complete)

|                                           |    |                       |    |              |                 |                     |                    | Monthly Co        | omp | arison              | YTD Con           | npar | ison        |
|-------------------------------------------|----|-----------------------|----|--------------|-----------------|---------------------|--------------------|-------------------|-----|---------------------|-------------------|------|-------------|
| Revenues                                  | F  | Y19 Adopted<br>Budget | Мо | nthly Actual | YTD Actual      | Remaining<br>Budget | Budget<br>Received | Monthly<br>Budget |     | Monthly<br>Variance | YTD Budget        | Y    | ΓD Variance |
| Sales Tax Receipts                        | \$ | 14,255,971            | \$ | 1,420,142    | \$<br>5,912,900 | \$<br>8,343,071     | 41.5%              | \$<br>1,187,998   | \$  | 232,145             | \$<br>5,939,988   | \$   | (27,088)    |
| Interest Income                           |    | 949,000               |    | 100,648      | 590,964         | 358,036             | 62.3%              | 79,083            |     | 21,565              | 395,417           |      | 195,548     |
| Total Revenues                            | \$ | 15,204,971            | \$ | 1,520,791    | \$<br>6,503,864 | \$<br>8,701,107     | 42.8%              | \$<br>1,267,081   | \$  | 253,710             | \$<br>6,335,405   | \$   | 168,460     |
|                                           |    |                       |    |              |                 |                     |                    |                   |     |                     |                   |      |             |
| Expenses                                  | F  | Y19 Adopted<br>Budget | Мо | nthly Actual | YTD Actual      | Remaining<br>Budget | Budget<br>Spent    | Monthly<br>Budget |     | Monthly<br>Variance | YTD Budget        | Y    | ΓD Variance |
| MCDC Operations                           |    |                       |    |              |                 |                     |                    |                   |     |                     |                   |      |             |
| Personnel Expense                         | \$ | 280,330               | \$ | 19,371       | \$<br>101,236   | \$<br>179,094       | 36.1%              | \$<br>23,361      | \$  | 3,990               | \$<br>116,804     | \$   | 15,568      |
| Supplies Expense                          |    | 16,250                |    | 40           | 1,600           | 14,650              | 9.8%               | 1,354             |     | 1,314               | 6,771             |      | 5,171       |
| Maintenance Expense                       |    | 3,000                 |    | _            | -               | 3,000               | 0.0%               | 250               |     | 250                 | 1,250             |      | 1,250       |
| Services/Sundry                           |    | 323,118               |    | 12,310       | 89,864          | 233,254             | 27.8%              | 26,927            |     | 14,616              | 134,633           |      | 44,769      |
| Total Administrative                      | \$ | 622,698               | \$ | 31,721       | \$<br>192,700   | \$<br>429,998       | 30.9%              | \$<br>51,892      | \$  | 20,170              | \$<br>259,458     | \$   | 66,757      |
| Projects                                  |    |                       |    |              |                 |                     |                    |                   |     |                     |                   |      |             |
| Community Grants & Projects               | \$ | 6,813,834             | \$ | 41,986       | \$<br>315,554   | \$<br>6,498,280     | 4.6%               | \$<br>567,820     | \$  | 525,833             | \$<br>2,839,098   | \$   | 2,523,543   |
| Other Project Expenses                    |    | 28,000                |    | 1,360        | 4,455           | 23,545              | 15.9%              | 2,333             |     | 973                 | 11,667            |      | 7,212       |
| Total Projects                            | \$ | 6,841,834             | \$ | 43,346       | \$<br>320,009   | \$<br>6,521,825     | 4.7%               | \$                | \$  | 526,807             | \$<br>2,850,764   | \$   | 2,530,755   |
| Non-Departmental                          |    |                       |    |              |                 |                     |                    |                   |     |                     |                   |      |             |
| Administrative Fee to GF                  | \$ | 175,000               | \$ | 14,583       | \$<br>72,917    | \$<br>102,083       | 41.7%              | \$<br>14,583      | \$  | -                   | \$<br>72,917      | \$   | _           |
| Insurance & Risk Fund                     |    | 549                   |    | 46           | 229             | 320                 | 41.7%              | 46                |     | -                   | 229               |      | -           |
| Park Construction Fund                    |    | 19,025,567            |    | 35,360       | 72,597          | 18,952,970          | 0.4%               | 1,585,464         |     | 1,550,104           | 7,927,320         |      | 7,854,722   |
| Aquatic Center - Neutrality               |    | 775,270               |    | -            | -               | 775,270             | 0.0%               | 64,606            |     | 64,606              | 323,029           |      | 323,029     |
| MPAC                                      |    | 375,000               |    | 31,250       | 156,250         | 218,750             | 41.7%              | 31,250            |     | -                   | 156,250           |      | -           |
| MCDC Debt Service Payments                |    | 990,000               |    | _            | -               | 990,000             | 0.0%               | 82,500            |     | 82,500              | 412,500           |      | 412,500     |
| MCDC Debt Service I & S                   |    | 730,792               |    | 365,396      | 365,396         | 365,396             | 50.0%              | 60,899            |     | (304,497)           | 304,497           |      | (60,899)    |
| Paying Agent                              |    | 1,000                 |    | 200          | 200             | 800                 | 20.0%              | 83                |     | (117)               | 417               |      | 217         |
| Capital Equip/Construction-Aquatic Center |    | 31,243                |    | -            | 28,608          | 2,635               | 91.6%              | 2,604             |     | 2,604               | <br>13,018        |      | (15,590)    |
| Total Non-Departmental                    | \$ | 22,104,421            | \$ | 446,836      | \$<br>696,197   | \$<br>21,408,224    | 3.1%               | \$<br>1,842,035   | \$  | 1,395,199           | \$<br>9,210,175   | \$   | 8,513,979   |
| Total Expenses                            | \$ | 29,568,953            | \$ | 521,903      | \$<br>1,208,906 | \$<br>28,360,047    | 4.1%               | \$<br>2,464,079   | \$  | 1,942,176           | \$<br>12,320,397  | \$   | 11,111,491  |
| Net                                       | \$ | (14,363,982)          | \$ | 998,888      | \$<br>5,294,958 |                     |                    | \$<br>(1,196,999) | \$  | 2,195,886           | \$<br>(5,984,993) | \$   | 11,279,950  |
| FY19 Beginning Fund Balance               | \$ | 46,936,646            |    |              |                 |                     |                    |                   |     |                     |                   |      |             |
| Add FY19 Budgeted Revenue                 | Ψ  | 15,204,971            |    |              |                 |                     |                    |                   |     |                     |                   |      |             |
| Less FY19 Budgeted Expenses               |    | (29,568,953)          |    |              |                 |                     |                    |                   |     |                     |                   |      |             |
| FY19 Projected Ending Fund Balance        | \$ |                       |    |              |                 |                     |                    |                   |     |                     |                   |      |             |
| 1 117 Frojected Ending Fund Balance       | Ф  | 32,372,004            |    |              |                 |                     |                    |                   |     |                     |                   |      |             |