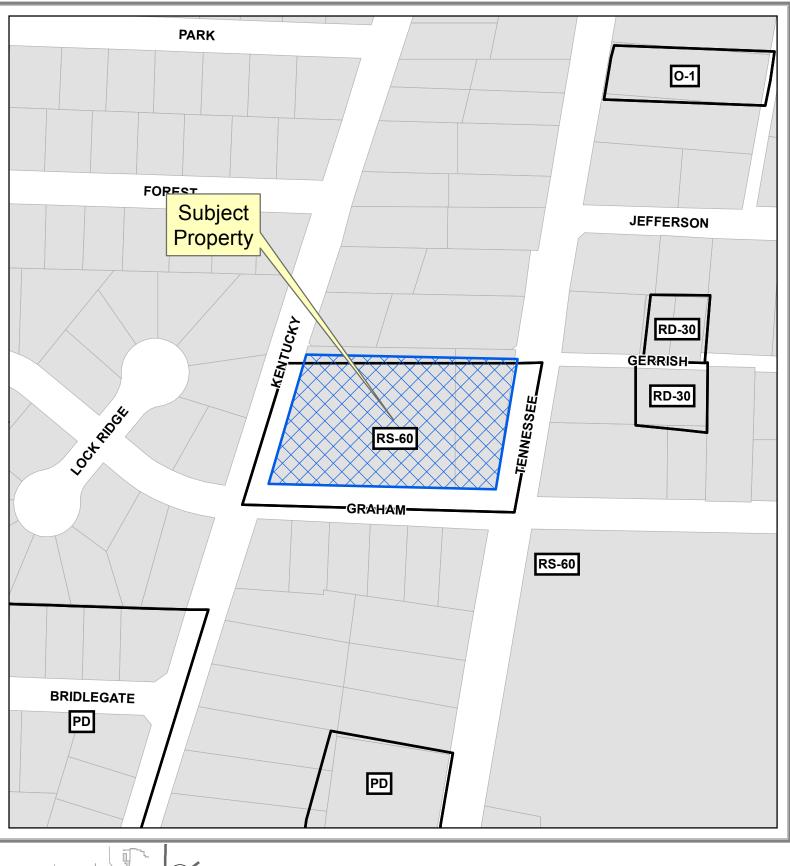

Location Map

PLAT2019-0017

0 70 140 Feet 1 in = 143 ft

DISCLAIMER: This map and information contained in it were developed exclusively for use by the City of McKinney. Any use or reliance on this map by anyone else is at that party's risk and without liability to the City of McKinney, its officials or employees for any discrepancies, errors, or variances which may exist.

70

1 in = 143 ft

140

Feet