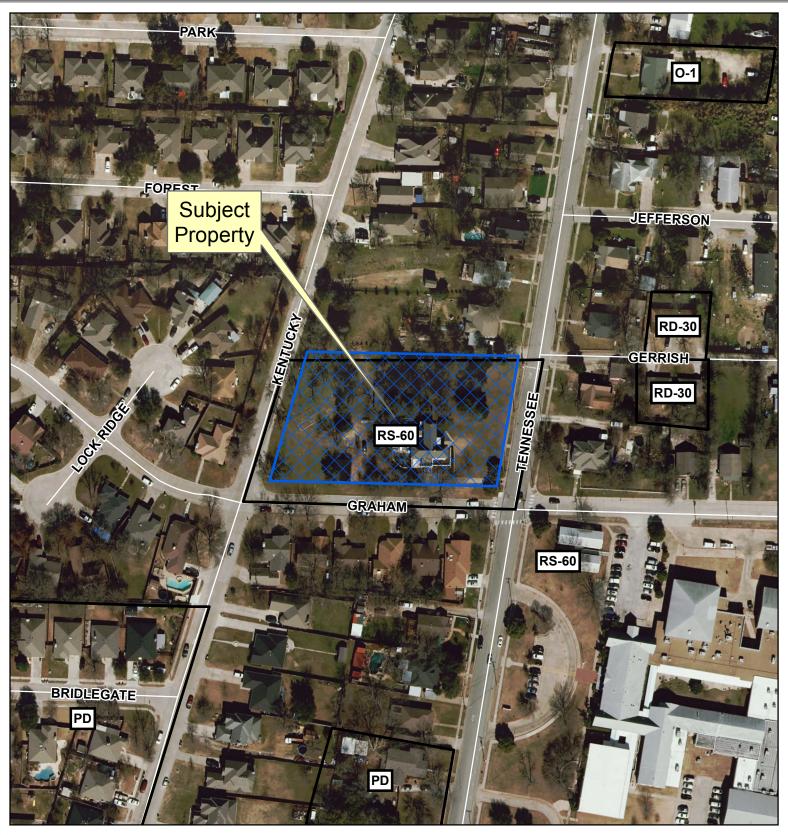

Location Map

PLAT2019-0017

0 70 140 Feet 1 in = 143 ft

DISCLAIMER: This map and information contained in it were developed exclusively for use by the City of McKinney. Any use or reliance on this map by anyone else is at that party's risk and without liability to the City of McKinney, its officials or employees for any discrepancies, errors, or variances which may exist.

70

1 in = 143 ft

140

Feet