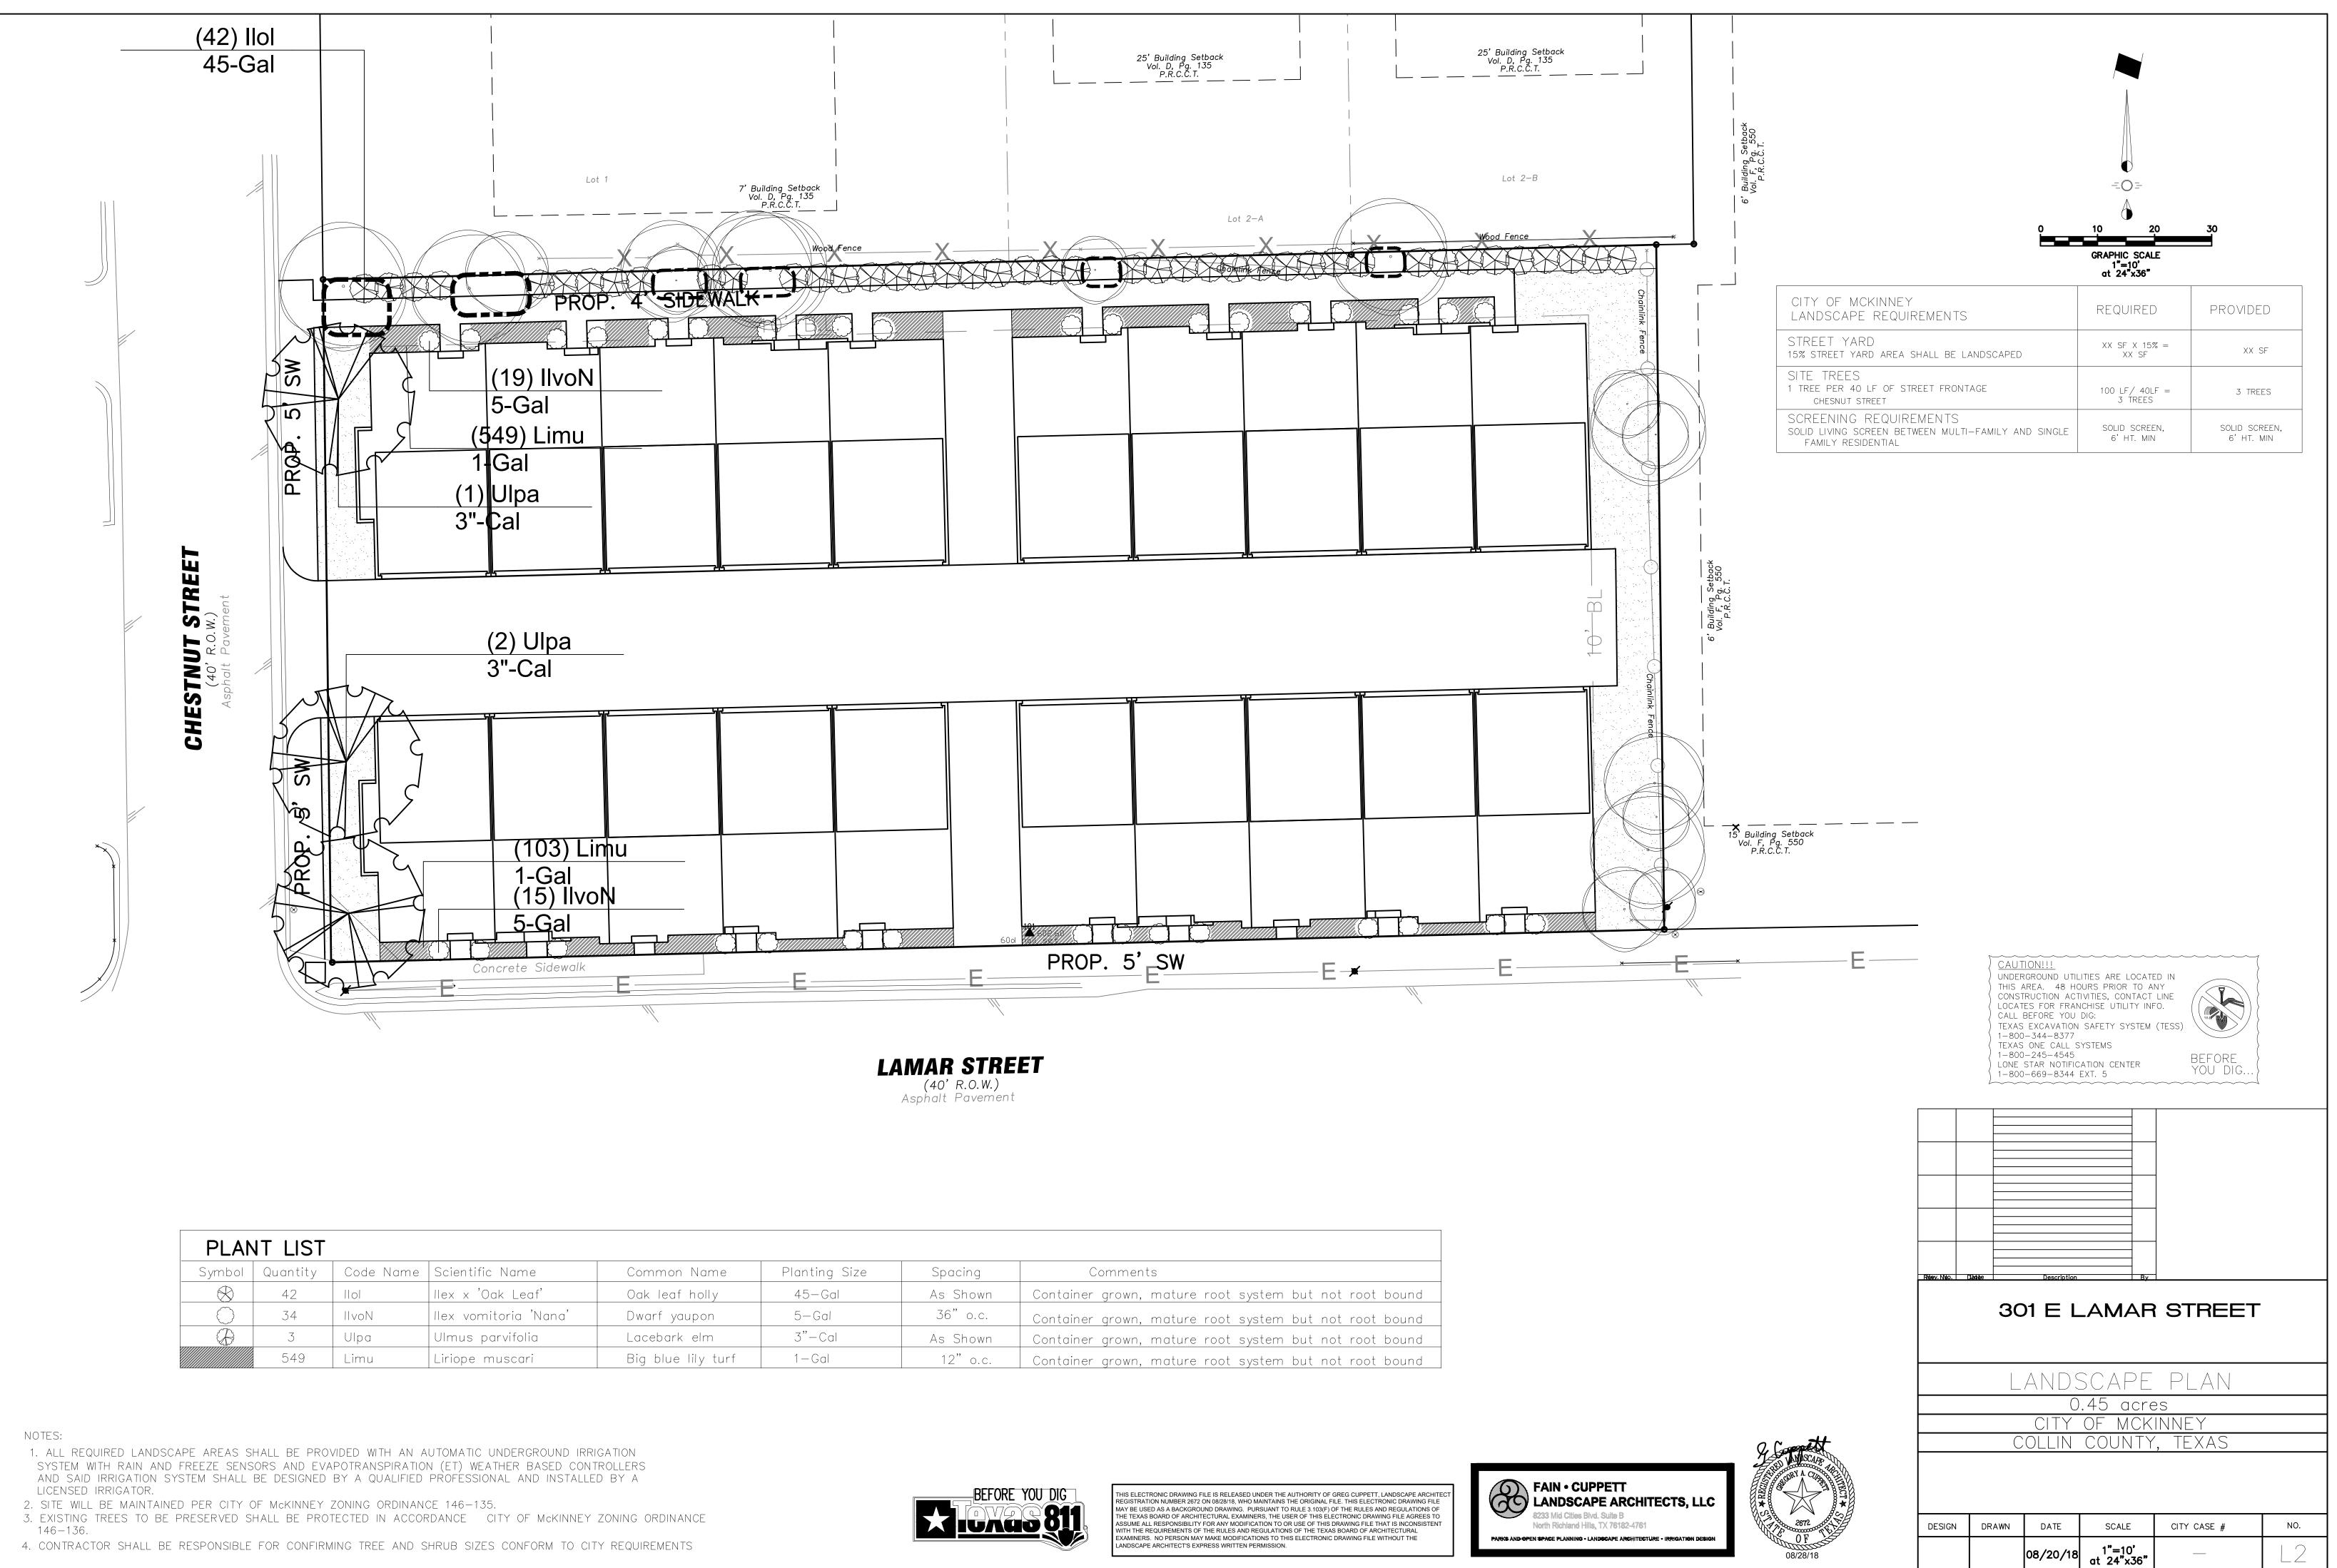

| PLANT LIST |          |           |                       |                    |               |          |                                                        |
|------------|----------|-----------|-----------------------|--------------------|---------------|----------|--------------------------------------------------------|
| Symbol     | Quantity | Code Name | Scientific Name       | Common Name        | Planting Size | Spacing  | Comments                                               |
| $\otimes$  | 42       | 1101      | llex x 'Oak Leaf'     | Oak leaf holly     | 45-Gal        | As Shown | Container grown, mature root system but not root bound |
| $\bigcirc$ | 34       | IIvoN     | llex vomitoria 'Nana' | Dwarf yaupon       | 5–Gal         | 36" o.c. | Container grown, mature root system but not root bound |
|            | 3        | Ulpa      | Ulmus parvifolia      | Lacebark elm       | 3"-Cal        | As Shown | Container grown, mature root system but not root bound |
|            | 549      | Limu      | Liriope muscari       | Big blue lily turf | 1-Gal         | 12" o.c. | Container grown, mature root system but not root bound |