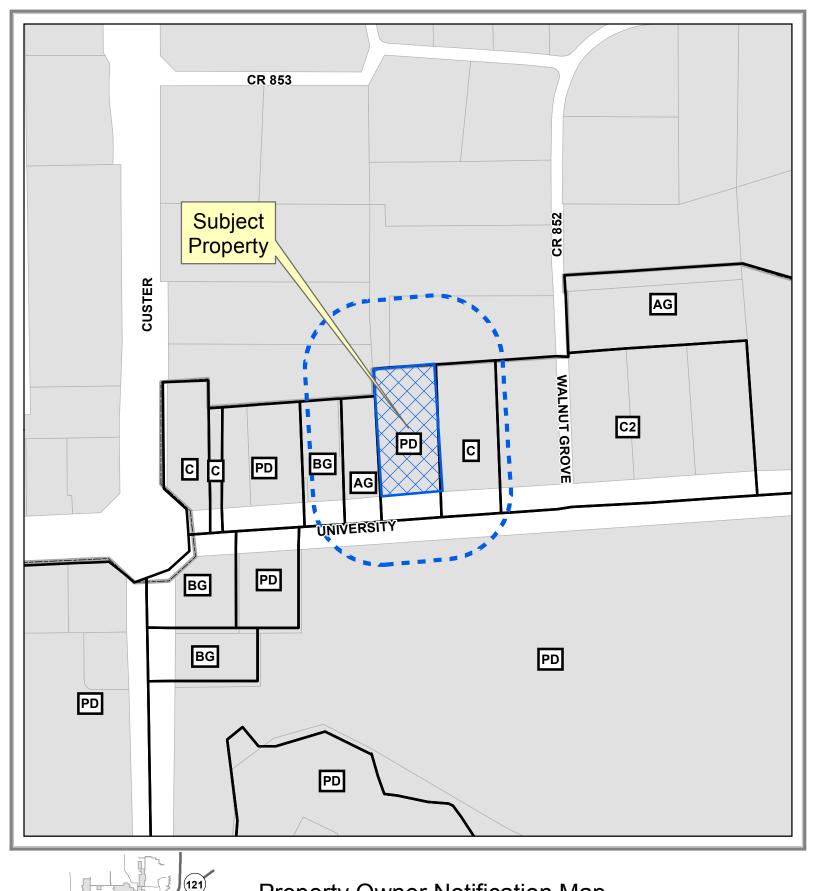

Property Owner Notification Map

ZONE2018-0096

380

75

5

Vicinity Map

DISCLAIMER: This map and information contained in it were developed exclusively for use by the City of McKinney. Any use or reliance on this map by anyone else is at that party's risk and without liability to the City of McKinney, its officials or employees for any discrepancies, errors, or variances which may exist.