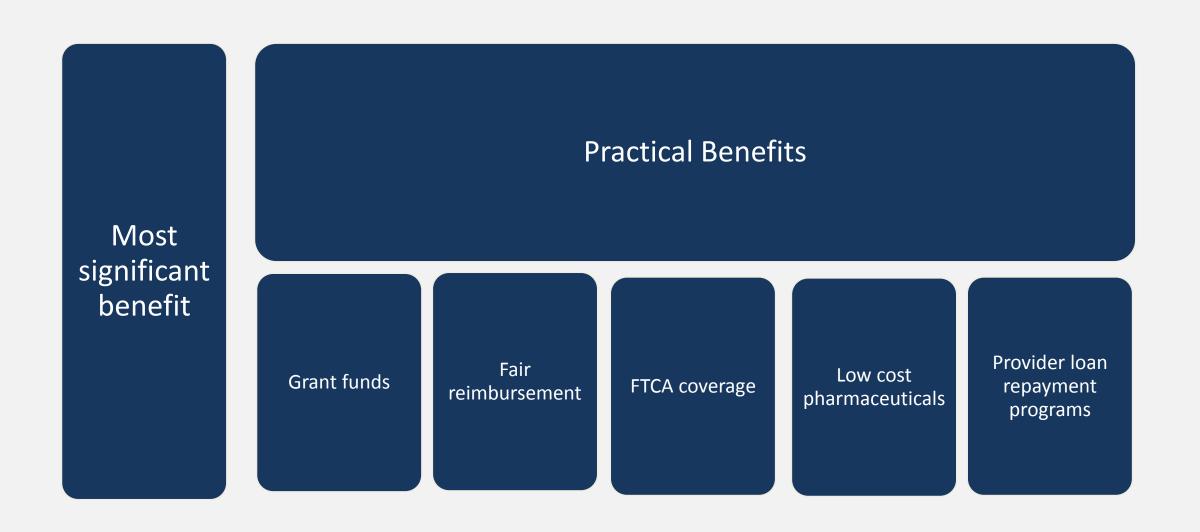

### Today's Presentation

History of community health centers

History of Community Healthcare Center Description of Family Health Center at Virginia Parkway

Answer questions

### History of Community Health Centers

(Federally Qualified Health Center)

- > 1,400 health centers
- > 10,400 clinic sites
- > 24 million patient visits





## **FQHC** Benefits



## Quality of Care

### **All Health Centers**

- 47 Quality of Care Indicators
- 14 Quality of Care Measures
- 3 Health Outcomes & Disparities Measures

#### **Private Sector Providers (generally)**

- 0 Quality of Care Indicators
- 0 Quality of Care Measures
- 0 Health Outcomes & Disparities
  Measures

98% of all Community Health Centers have a Certified Electronic Health Record. The National Average for Private Sector Providers is only 74% but that percentage- is declining!

### 14 Quality of Care Measures

- 1. Age Categories for Prenatal Patients
- 2. Trimester of Entry into Prenatal Care
- 3. Childhood Immunizations
- 4. Cervical Cancer Screening
- 5. Weight Assessment and Counseling for Children & Adolescents
- 6. Adult Weight Screening & Follow-Up
- 7. Tobacco Use Screening & Ce