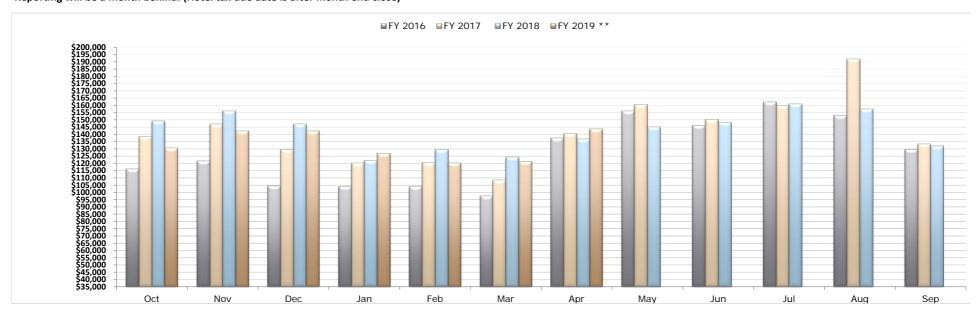

### Hotel Occupancy Tax Revenue April 2019

| 7,011, 2017       |           |           |           |             |             |             |            |                       |                     |    |                      |
|-------------------|-----------|-----------|-----------|-------------|-------------|-------------|------------|-----------------------|---------------------|----|----------------------|
| Month<br>Received | FY 2013   | FY 2014   | FY 2015   | FY 2016     | FY 2017     | FY 2018     | FY 2019 ** | Difference to FY 2018 | Variance to FY 2018 |    | Number of VRBO/B & B |
| Oct               | \$48,178  | \$56,371  | \$64,057  | \$116,320   | \$138,405   | \$149,284   | \$130,510  | (\$18,775)            | -12.58%             | 17 | 14                   |
| Nov               | 53,586    | 62,977    | 69,433    | 121,725     | 147,064     | 156,251     | 142,172    | (\$14,079)            | -9.57%              | 18 | 7                    |
| Dec               | 48,111    | 53,880    | 64,494    | 104,470     | 129,720     | 147,271     | 142,413    | (\$4,857)             | -3.74%              | 18 | 7                    |
| Jan               | 45,567    | 60,059    | 59,432    | 104,033     | 120,091     | 122,005     | 126,654    | \$4,650               | 3.87%               | 18 | 13                   |
| Feb               | 45,772    | 58,819    | 59,241    | 103,954     | 120,551     | 129,447     | 120,334    | (\$9,113)             | -7.56%              | 18 | 9                    |
| Mar               | 43,983    | 57,205    | 54,793    | 97,581      | 108,562     | 124,511     | 121,270    | (\$3,241)             | -2.99%              | 17 | 9                    |
| Apr               | 50,019    | 71,335    | 77,735    | 137,503     | 140,633     | 136,879     | 143,849    | \$6,970               | 4.96%               | 17 | 14                   |
| May               | 47,055    | 69,244    | 89,953    | 156,015     | 160,466     | 145,073     |            |                       |                     |    |                      |
| Jun               | 50,234    | 73,039    | 85,809    | 146,015     | 150,140     | 148,142     |            |                       |                     |    |                      |
| Jul               | 67,720    | 75,506    | 115,036   | 162,294     | 159,734     | 160,946     |            |                       |                     |    |                      |
| Aug               | 60,893    | 73,777    | 115,619   | 153,021     | 191,804     | 157,448     |            |                       |                     |    |                      |
| Sep               | 55,858    | 70,616    | 110,410   | 129,778     | 133,398     | 132,008     |            |                       |                     |    |                      |
| Total             | \$616,977 | \$782,828 | \$966,013 | \$1,532,709 | \$1,700,567 | \$1,709,265 | \$927,202  |                       |                     |    |                      |
| YTD               | \$335,217 | \$420,645 | \$449,185 | \$785,586   | \$905,026   | \$965,648   | \$927,202  | (\$38,446)            | -3.98%              |    |                      |