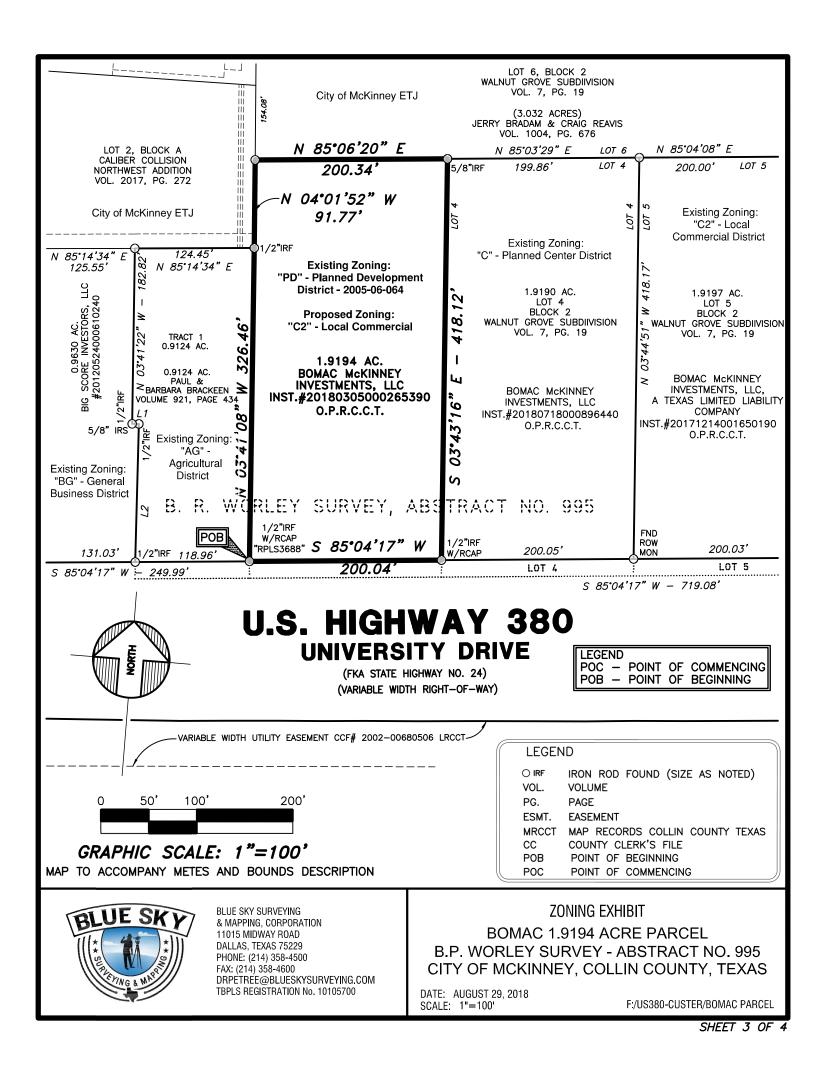

COMMENCING AT A POINT AT THE INTERSECTION OF THE NORTH RIGHT-OF-WAY LINE OF U.S. HIGHWAY 380 - UNIVERSITY DRIVE (VARIABLE WIDTH RIGHT-OF-WAY) AND THE EAST RIGHT-OF-WAY LINE OF CUSTER ROAD - F.M. 2478 (VARIABLE WIDTH RIGHT-OF-WAY), SAID POINT BEING THE MOST SOUTHERLY SOUTHWEST CORNER OF LOT 2 IN BLOCK A OF CUSTER/380 ADDITION, AN ADDITION TO THE CITY OF MCKINNEY, COLLIN COUNTY, TEXAS, ACCORDING TO THE PLAT THEREOF RECORDED IN VOLUME 2006, PAGE 505 OF THE MAP RECORDS OF COLLIN COUNTY, TEXAS;

THENCE NORTH 84° 58' 46" EAST AND FOLLOWING ALONG THE NORTH RIGHT-OF-WAY LINE OF U.S. HIGHWAY 380 - UNIVERSITY DRIVE AND THE SOUTH LINE OF SAID LOT 2 AND PASSING AT A DISTANCE OF 197.19 FEET THE SOUTHEAST CORNER OF SAID LOT 2 AND THE SOUTHWEST CORNER OF LOT 1 IN BLOCK A OF SAID CUSTER/380 ADDITION, AND CONTINUING ALONG THE NORTH RIGHT-OF-WAY LINE OF SAID U.S. HIGHWAY 380 - UNIVERSITY DRIVE AND THE SOUTH LINE OF SAID LOT 1 FOR A TOTAL DISTANCE OF 369.13 FEET TO A 1/2" IRON ROD WITH YELLOW CAP FOUND FOR THE SOUTHEAST CORNER OF SAID LOT 1 AND THE SOUTHWEST CORNER OF A CALLED 0.9630 ACRE TRACT OF LAND DESCRIBED IN DEED TO BIG SCORE INVESTORS, LLC AND RECORDED IN INSTRUMENT NO. 20120524000610240 OF THE DEED RECORDS OF COLLIN COUNTY, TEXAS;

THENCE NORTH 85° 04' 17" EAST AND CONTINUING ALONG THE NORTH RIGHT-OF-WAY LINE OF SAID U.S. HIGHWAY 380 - UNIVERSITY DRIVE AND THE SOUTH LINE OF SAID 0.9630 AC. - BIG SCORE INVESTORS, LLC TRACT AND PASSING AT A DISTANCE OF 131.03 FEET THE SOUTHEAST CORNER OF SAID 0.9630 AC. - BIG SCORE INVESTORS, LLC TRACT AND THE SOUTHWEST CORNER OF A CALLED 0.9124 ACRE TRACT OF LAND DESCRIBED IN DEED TO PAUL & BARBARA BRACKEEN AND RECORDED IN VOLUME 921, PAGE 434 OF THE OFFICIAL PUBLIC RECORDS OF COLLIN COUNTY, TEXAS AND CONTINUING ALONG THE NORTH RIGHT-OF-WAY LINE OF SAID U.S. HIGHWAY 380 - UNIVERSITY DRIVE AND THE SOUTH LINE OF SAID 0.9124 AC. - PAUL & BARBARA BRACKEEN TRACT FOR A TOTAL DISTANCE OF 240.00 FEET TO A 1/3" IRON BOD WITH YELLOW CAR FOLIND FOR THE POINT OF DISTANCE OF 249.99 FEET TO A 1/2" IRON ROD WITH YELLOW CAP FOUND FOR THE **POINT OF BEGINNING** FOR THIS DESCRIPTION, SAID POINT BEING THE SOUTHEAST CORNER OFSAID 0.9124 AC. —
PAUL & BARBARA BRACKEEN TRACT AND THE SOUTHWEST CORNER OF AFORESAID 1.9194 AC. — BOMAC McKINNEY INVESTMENTS, LLC TRACT;

THENCE NORTH 03° 41' 08" WEST AND DEPARTING THE NORTH RIGHT-OF-WAY LINE OF SAID U.S. HIGHWAY 380 - UNIVERSITY DRIVE AND ALONG THE EAST LINE OF SAID 0.9124 AC. - PAUL & BARBARA BRACKEEN TRACT AND THE WEST LINE OF AFORESAID 1.9194 AC. - BOMAC MCKINNEY INVESTMENTS, LLC TRACT FOR A DISTANCE OF 326.46 FEET TO A 1/2" IRON ROD FOUND FOR CORNER, SAID POINT BEING THE NORTHEAST CORNER OF SAID 0.9124 AC. — PAUL & BARBARA BRACKEEN TRACT AND THE SOUTHEAST CORNER OF LOT 2 IN BLOCK A OF CALIBER COLLISION NORTHWEST ADDITION, AN ADDITION TO THE CITY OF MCKINNEY, COLLIN COUNTY, TEXAS, ACCORDING TO THE PLAT THEREOF RECORDED IN VOLUME 2017, PAGE 272 OF THE MAP RECORDS OF COLLIN COUNTY TEXAS. COUNTY, TEXAS;

## EXHIBIT B

THENCE NORTH 04° 01' 52" WEST ALONG THE EAST LINE OF SAID LOT 2 IN BLOCK A OF CALIBER COLLISION NORTHWEST ADDITION AND THE WEST LINE OF AFORESAID 1.9194 AC. — BOMAC MCKINNEY INVESTMENTS, LLC TRACT FOR A DISTANCE OF 91.77 FEET TO A POINT FOR CORNER, SAID POINT BEING THE NORTHWEST CORNER OF AFORESAID 1.9194 AC. — BOMAC McKINNEY INVESTMENTS, LLC TRACT AND THE SOUTHWEST CORNER OF LOT 6 IN BLOCK 2 OF WALNUT GROVE SUBDIVISION, AN ADDITION TO THE CITY OF MCKINNEY, COLLIN COUNTY, TEXAS, ACCORDING TO THE PLAT THEREOF RECORDED IN VOLUME 7, PAGE 19 OF THE MAP RECORDS OF COLLIN COUNTY, TEXAS, SAID POINT ALSO BEING THE SOUTHWEST CORNER OF A CALEED 3.032 ACRE TRACT OF LAND DESCRIBED IN DEED TO JERRY BRADAM & CRAIG REAVIS AND RECORDED IN VOLUME 1004, PAGE 676 OF THE DEED RECORDS OF COLLIN COUNTY, TEXAS;

**THENCE** NORTH  $85^{\circ}$   $06^{\circ}$   $20^{\circ}$  EAST ALONG THE SOUTH LINE OF SAID LOT 6 AND THE NORTH LINE OF AFORESAID 1.9194 AC. — BOMAC McKINNEY INVESTMENTS, LLC TRACT FOR A DISTANCE OF 200.34FEET TO A 5/8" IRON ROD FOUND FOR CORNER, SAID POINT BEING THE NORTHEAST CORNER OF AFORESAID 1.9194 AC. - BOMAC McKINNEY INVESTMENTS, LLC TRACT AND THE NORTHWEST CORNER OF LOT 4 IN BLOCK 2 OF SAID WALUT GROVE SUBDIVISION;

THENCE SOUTH 03° 43' 16" EAST AND DEPARTING THE SOUTH LINE OF SAID LOT 6 AND FOLLOWING ALONG THE EAST LINE OF AFORESAID 1.9194 AC. — BOMAC McKINNEY INVESTMENTS, LLC TRACT AND THE WEST LINE OF SAID LOT 4 IN BLOCK 2 OF WALUT GROVE SUBDIVISION, FOR A DISTANCE OF 418.12 FEET TO A 1/2" IRON ROD WITH RED CAP FOUND FOR CORNER IN THE NORTH RIGHT—OF—WAY LINE OF SAID U.S. HIGHWAY 380 — UNIVERSITY DRIVE, SAID POINT BEING THE SOUTHEAST CORNER OF AFORESAID 1.9194 AC. — BOMAC McKINNEY INVESTMENTS, LLC TRACT;

THENCE SOUTH 85° 04' 17" WEST AND FOLLOWING ALONG THE NORTH RIGHT-OF-WAY LINE OF SAID U.S. HIGHWAY 380 — UNIVERSITY DRIVE AND THE SOUTH LINE OF AFORESAID 1.9194 AC. — BOMAC McKINNEY INVESTMENTS, LLC TRACT, FOR A DISTANCE OF 200.04 FEET TO THE POINT OF BEGINNING AND CONTAINING 1.9194 ACRES OF LAND, MORE OR LESS.

(BASIS OF BEARINGS PER TEXAS STATE PLANE COORDINATE SYSTEM ZONE 4204 (NAD83)

BLUE SKY SURVEYING & MAPPING, CORPORATION 11015 MIDWAY ROAD DALLAS, TEXAS 75229 PHONE: (214) 358-4500 FAX: (214) 358-4600 DRPETREE@BLUESKYSURVEYING.COM TBPLS REGISTRATION No. 10105700

**ZONING EXHIBIT BOMAC 1.9194 ACRE PARCEL** B.P. WORLEY SURVEY - ABSTRACT NO. 995 CITY OF MCKINNEY, COLLIN COUNTY, TEXAS

DATE: AUGUST 29, 2018 SCALE: 1"=100'

F:/US380-CUSTER/BOMAC PARCEL