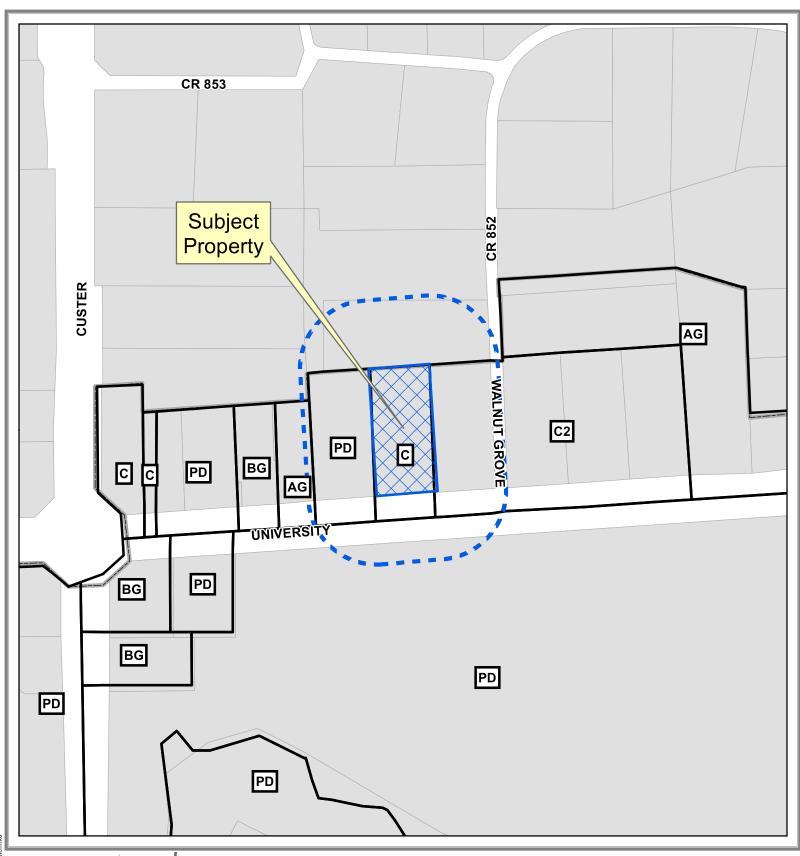

## EXHIBIT A

Property Owner Notification Map

ZONE2019-0032

DISCLAMENT: Inis map and information contained in it were developed exclusively for use by the City of McKinney. Any use or reliance on this map by anyone else is at that party's risk and without liability to the City o McKinney, its officials or employees for any discrepancies, error variances which may exist