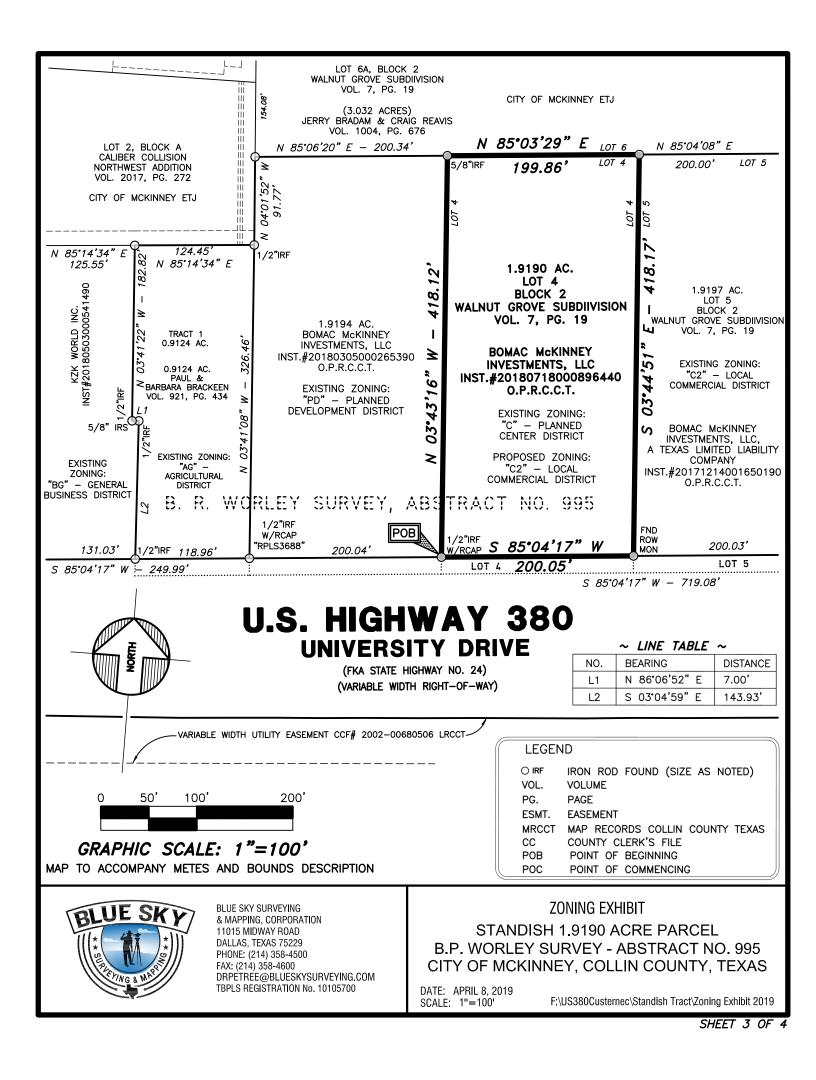

#### **EXHIBIT B**

STANDISH 1.9190 ACRE PARCEL B.P. WORLEY SURVEY - ABSTRACT NO. 995 CITY OF MCKINNEY, COLLIN COUNTY, TEXAS

BEING ALL THAT CERTAIN LOT, TRACT OR PARCEL OF LAND SITUATED IN THE B. P. WORLEY SURVEY, ABSTRACT NO. 995, CITY OF MCKINNEY, COLLIN COUNTY, TEXAS AND BEING PROPERTY CALLED A 1.9190 ACRE TRACT OF LAND DESCRIBED IN DEED TO PATRICIA STANDISH AND RECORDED IN VOLUME 2085, PAGE 229 OF THE OFFICIAL PUBLIC RECORDS OF COLLIN COUNTY, TEXAS, AND BEING PART OF LOT 4, BLOCK 2 OF WALNUT GROVE ESTATES, AN ADDITION TO THE CITY OF McKINNEY, COLLIN COUNTY, TEXAS, ACCORDING TO THE PLAT THEREOF RECORDED IN VOLUME 7, PAGE 19 OF THE MAP AND PLAT RECORDS OF COLLIN COUNTY, TEXAS, AND BEING THE SAME PROPERTY DESCRIBED IN DEED TO BOMAC McKINNEY INVESTMENTS, LLC, RECORDED UNDER INSTRUMENT NO. 20180718000896440, AND BEING MORE PARTICULARLY DESCRIBED BY METES AND BOUNDS AS FOLLOWS

COMMENCING AT A POINT AT THE INTERSECTION OF THE NORTH RIGHT-OF-WAY LINE OF U.S. HIGHWAY 380 - UNIVERSITY DRIVE (VARIABLE WIDTH RIGHT-OF-WAY) AND THE EAST RIGHT-OF-WAY LINE OF CUSTER ROAD - F.M. 2478 (VARIABLE WIDTH RIGHT-OF-WAY), SAID POINT BEING THE MOST SOUTHERLY SOUTHWEST CORNER OF LOT 2 IN BLOCK A OF CUSTER/380 ADDITION, AN ADDITION TO THE CITY OF MCKINNEY, COLLIN COUNTY, TEXAS, ACCORDING TO THE PLAT THEREOF RECORDED IN VOLUME 2006, PAGE 505 OF THE MAP RECORDS OF COLLIN COUNTY, TEXAS;

THENCE NORTH 84° 58' 46" EAST AND FOLLOWING ALONG THE NORTH RIGHT-OF-WAY LINE OF U.S. HIGHWAY 380 - UNIVERSITY DRIVE AND THE SOUTH LINE OF SAID LOT 2 AND PASSING AT A DISTANCE OF 197.19 FEET THE SOUTHEAST CORNER OF SAID LOT 2 AND THE SOUTHWEST CORNER OF LOT 1 IN BLOCK A OF SAID CUSTER/380 ADDITION, AND CONTINUING ALONG THE NORTH RIGHT-OF-WAY LINE OF SAID U.S. HIGHWAY 380 - UNIVERSITY DRIVE AND THE SOUTH LINE OF SAID LOT 1 FOR A TOTAL DISTANCE OF 369.13 FEET TO A 1/2" IRON ROD WITH YELLOW CAP FOUND FOR THE SOUTHEAST CORNER OF SAID LOT 1 AND THE SOUTHWEST CORNER OF A CALLED 0.9630 ACRE TRACT OF LAND DESCRIBED IN DEED TO BIG SCORE INVESTORS, LLC AND RECORDED IN INSTRUMENT NO. 20120524000610240 OF THE DEED RECORDS OF COLLIN COUNTY, TEXAS;

THENCE NORTH 85' 04' 17" EAST AND CONTINUING ALONG THE NORTH RIGHT-OF-WAY LINE OF SAID U.S. HIGHWAY 380 - UNIVERSITY DRIVE AND THE SOUTH LINE OF SAID 0.9630 ACRE BIG SCORE INVESTORS, LLC TRACT AND PASSING AT A DISTANCE OF 131.03 FEET THE SOUTHEAST CORNER OF SAID 0.9630 ACRE BIG SCORE INVESTORS, LLC TRACT AND THE SOUTHWEST CORNER OF A CALLED 0.9124 ACRE TRACT OF LAND DESCRIBED IN DEED TO PAUL & BARBARA BRACKEEN AND RECORDED IN VOLUME 921, PAGE 434 OF THE OFFICIAL PUBLIC RECORDS OF COLLIN COUNTY, TEXAS AND CONTINUING ALONG THE NORTH RIGHT-OF-WAY LINE OF SAID U.S. HIGHWAY 380 - UNIVERSITY DRIVE AND THE SOUTH LINE OF SAID 0.9124 ACRE PAUL & BARBARA BRACKEEN TRACT AND PASSING AT A DISTANCE OF 249.99 FEET THE SOUTHEAST CORNER OF SAID 0.9124 ACRE PAUL & BARBARA BRACKEEN TRACT AND THE SOUTHWEST CORNER OF A CALLED 1.9194 ACRE TRACT OF LAND DESCRIBED IN DEED TO BOMAC MCKINNEY INVESTMENTS, LLC, A TEXAS LIMITED LIABILITY COMPANY AND RECORDED IN INSTRUMENT NO. 20180305000265390 OF THE OFFICIAL PUBLIC RECORDS OF COLLIN COUNTY, TEXAS AND CONTINUING ALONG THE NORTH RIGHT-OF-WAY LINE OF SAID U.S. HIGHWAY 380 - UNIVERSITY DRIVE AND THE SOUTH LINE OF SAID 1.9194 ACRE BOMAC MCKINNEY INVESTMENTS, LLC TRACT FOR A TOTAL DISTANCE OF 450.03 FEET TO A 1/2" IRON ROD WITH RED CAP FOUND FOR THE **POINT OF BEGINNING** FOR THIS DESCRIPTION, SAID POINT BEING THE SOUTHEAST CORNER OF SAID 1.9194 ACRE BOMAC MCKINNEY INVESTMENTS, LLC TRACT AND THE SOUTHWEST CORNER OF SAID 1.9194 ACRE BOMAC MCKINNEY INVESTMENTS, LLC TRACT AND THE SOUTHWEST CORNER OF AFORESAID 1.9190 ACRE PATRICIA STANDISH TRACT AND BEING IN THE WEST LINE OF AFORESAID LOT 4;

#### **EXHIBIT B**

THENCE NORTH 04° 01' 52" WEST ALONG THE EAST LINE OF SAID LOT 2 IN BLOCK A OF CALIBER COLLISION NORTHWEST ADDITION AND THE WEST LINE OF AFORESAID 1.9194 AC. — BOMAC McKINNEY INVESTMENTS, LLC TRACT FOR A DISTANCE OF 91.77 FEET TO A POINT FOR CORNER, SAID POINT BEING THE NORTHWEST CORNER OF AFORESAID 1.9194 AC. — BOMAC McKINNEY INVESTMENTS, LLC TRACT AND THE SOUTHWEST CORNER OF LOT 6 IN BLOCK 2 OF WALNUT GROVE SUBDIVISION, AN ADDITION TO THE CITY OF MCKINNEY, COLLIN COUNTY, TEXAS, ACCORDING TO THE PLAT THEREOF RECORDED IN VOLUME 7, PAGE 19 OF THE MAP RECORDS OF COLLIN COUNTY, TEXAS, SAID POINT ALSO BEING THE SOUTHWEST CORNER OF A CALLED 3.032 ACRE TRACT OF LAND DESCRIBED IN DEED TO JERRY BRADAM & CRAIG REAVIS AND RECORDED IN VOLUME 1004, PAGE 676 OF THE DEED RECORDS OF COLLIN COUNTY, TEXAS;

THENCE NORTH 85° 06' 20" EAST ALONG THE SOUTH LINE OF SAID LOT 6 AND THE NORTH LINE OF AFORESAID 1.9194 AC. — BOMAC McKINNEY INVESTMENTS, LLC TRACT FOR A DISTANCE OF 200.34 FEET TO A 5/8" IRON ROD FOUND FOR CORNER, SAID POINT BEING THE NORTHEAST CORNER OF AFORESAID 1.9194 AC. — BOMAC McKINNEY INVESTMENTS, LLC TRACT AND THE NORTHWEST CORNER OF LOT 4 IN BLOCK 2 OF SAID WALUT GROVE SUBDIVISION;

THENCE SOUTH 03° 43' 16" EAST AND DEPARTING THE SOUTH LINE OF SAID LOT 6 AND FOLLOWING ALONG THE EAST LINE OF AFORESAID 1.9194 AC. — BOMAC McKINNEY INVESTMENTS, LLC TRACT AND THE WEST LINE OF SAID LOT 4 IN BLOCK 2 OF WALUT GROVE SUBDIVISION, FOR A DISTANCE OF 418.12 FEET TO A 1/2" IRON ROD WITH RED CAP FOUND FOR CORNER IN THE NORTH RIGHT—OF—WAY LINE OF SAID U.S. HIGHWAY 380 — UNIVERSITY DRIVE, SAID POINT BEING THE SOUTHEAST CORNER OF AFORESAID 1.9194 AC. — BOMAC McKINNEY INVESTMENTS, LLC TRACT;

THENCE SOUTH 85° 04' 17" WEST AND FOLLOWING ALONG THE NORTH RIGHT-OF-WAY LINE OF SAID U.S. HIGHWAY 380 - UNIVERSITY DRIVE AND THE SOUTH LINE OF AFORESAID 1.9194 AC. - BOMAC McKINNEY INVESTMENTS, LLC TRACT, FOR A DISTANCE OF 200.04 FEET TO THE POINT OF BEGINNING AND CONTAINING 1.9194 ACRES OF LAND, MORE OR LESS.