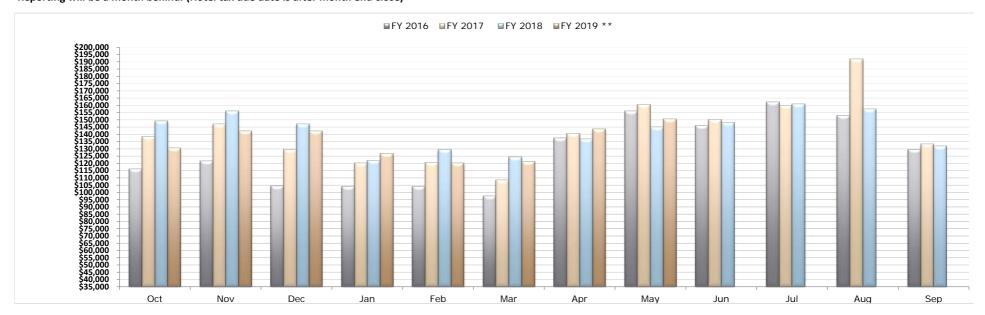

#### Hotel Occupancy Tax Revenue May 2019

| Month<br>Received | FY 2013   | FY 2014   | FY 2015   | FY 2016     | FY 2017     | FY 2018     | FY 2019 **  | Difference to FY 2018 | Variance to FY 2018 | Number of<br>Hotels | Number of<br>VRBO/B & B |
|-------------------|-----------|-----------|-----------|-------------|-------------|-------------|-------------|-----------------------|---------------------|---------------------|-------------------------|
| Oct               | \$48,178  | \$56,371  | \$64,057  | \$116,320   | \$138,405   | \$149,284   | \$130,510   | (\$18,775)            | -12.58%             | 17                  | 14                      |
| Nov               | 53,586    | 62,977    | 69,433    | 121,725     | 147,064     | 156,251     | 142,172     | (\$14,079)            | -9.01%              | 18                  | 7                       |
| Dec               | 48,111    | 53,880    | 64,494    | 104,470     | 129,720     | 147,271     | 142,413     | (\$4,857)             | -3.30%              | 18                  | 7                       |
| Jan               | 45,567    | 60,059    | 59,432    | 104,033     | 120,091     | 122,005     | 126,654     | \$4,650               | 3.81%               | 18                  | 13                      |
| Feb               | 45,772    | 58,819    | 59,241    | 103,954     | 120,551     | 129,447     | 120,334     | (\$9,113)             | -7.04%              | 18                  | 9                       |
| Mar               | 43,983    | 57,205    | 54,793    | 97,581      | 108,562     | 124,511     | 121,270     | (\$3,241)             | -2.60%              | 17                  | 9                       |
| Apr               | 50,019    | 71,335    | 77,735    | 137,503     | 140,633     | 136,879     | 143,849     | \$6,970               | 5.09%               | 17                  | 14                      |
| May               | 47,055    | 69,244    | 89,953    | 156,015     | 160,466     | 145,073     | 150,440     | \$5,368               | 3.70%               | 17                  | 8                       |
| Jun               | 50,234    | 73,039    | 85,809    | 146,015     | 150,140     | 148,142     |             |                       |                     |                     |                         |
| Jul               | 67,720    | 75,506    | 115,036   | 162,294     | 159,734     | 160,946     |             |                       |                     |                     |                         |
| Aug               | 60,893    | 73,777    | 115,619   | 153,021     | 191,804     | 157,448     |             |                       |                     |                     |                         |
| Sep               | 55,858    | 70,616    | 110,410   | 129,778     | 133,398     | 132,008     |             |                       |                     |                     |                         |
| Total             | \$616,977 | \$782,828 | \$966,013 | \$1,532,709 | \$1,700,567 | \$1,709,265 | \$1,077,642 |                       |                     |                     |                         |
| YTD               | \$382,271 | \$489,889 | \$539,138 | \$941,600   | \$1,065,492 | \$1,110,721 | \$1,077,642 | (\$33,079)            | -2.98%              |                     |                         |