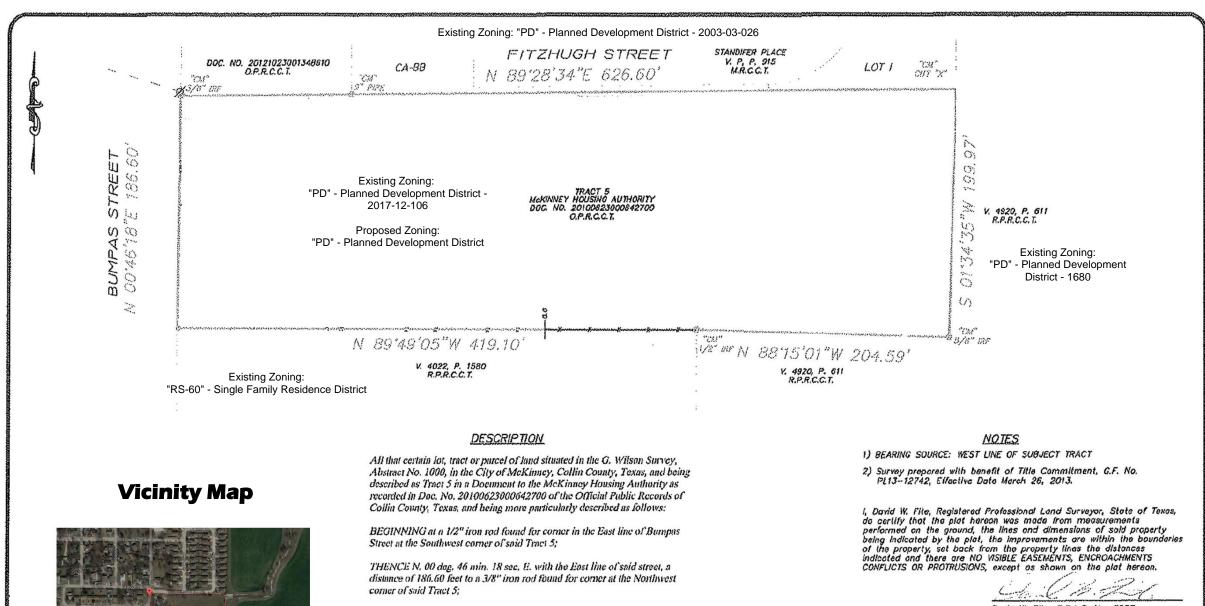

## **Zoning Exhibit**

THENCE N. 89 deg. 28 min. 34 sec. E. with the North line of said Tract 5, a distance of 626.60 feet to a cut "X" found for corner on a concrete flume at the Northeast corner of said Tract 5;

THENCE S. 01 deg. 34 min. 35 sec. W. with the East line of Tract 5, a distance of 199.97 feet to a 5/8" iron rod found for corner at the Southeast comer of said Tract 5;

THENCE N. 88 deg. 15 min. 01 sec. W, with the South line of said Tract S. a distance of 204.59 feet to a 1/2" iron rod found for corner;

THENCE N. 89 deg. 49 min. 05 sec. W. with the South line of said Truet 5, a distance of 419.10 feet to the POINT OF BEGINNING and containing 2.746 acres of land more or less.

David W. Fite, R.P.L.S. No. 5837