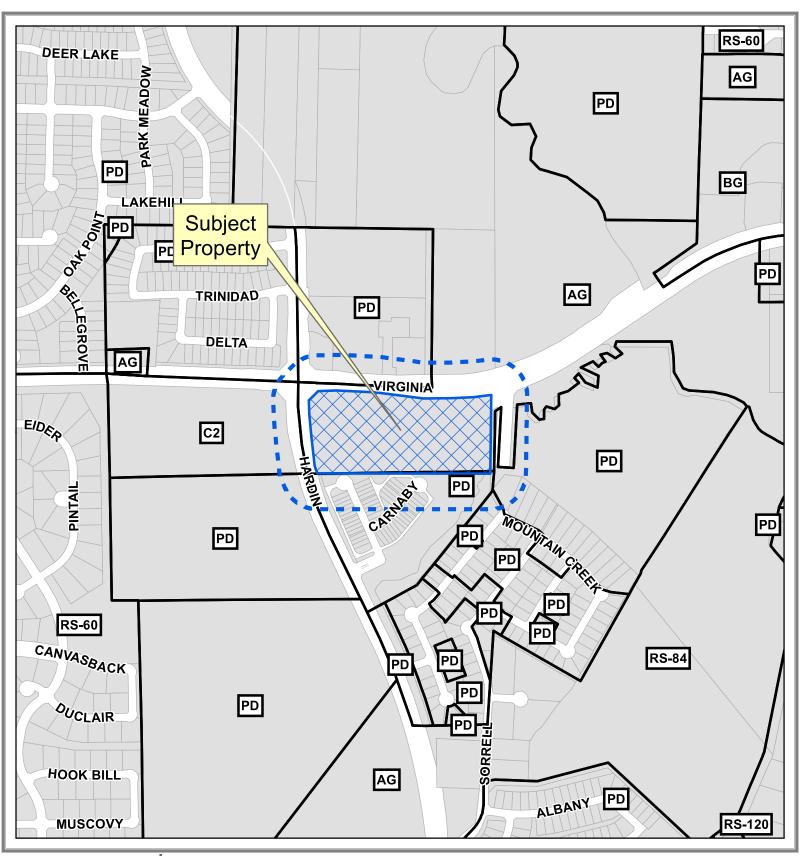

## **EXHIBIT A**

Property Owner Notification Map

zone2019-0044

BEING SITUATED IN THE JAMES HERNDON SURVEY, ABSTRACT NO. 391, CITY OF MCKINNEY, COLLIN COUNTY, TEXAS, AND BEING A PART OF A CALLED 45.75 ACRE TRACT OF LAND DESCRIBED IN A DEED TO J.S. CRUTCHER OF RECORD IN VOLUME 124, PAGE 43, OF THE DEED RECORDS OF COLLIN COUNTY, TEXAS, AND BEING MORE PARTICULARLY DESCRIBED BY METES AND BOUNDS AS FOLLOWS:

BEGINNING AT 5/8" IRON ROD SET FOR CORNER AT THE INTERSECTION OF THE EAST RIGHT-OF-WAY LINE OF HARDIN BOULEVARD (VARIABLE WIDTH RIGHT-OF-WAY) WITH THE SOUTH RIGHT-OF-WAY LINE OF VIRGINIA PARKWAY (VARIABLE WIDTH RIGHT-OF-WAY), AT THE NORTHEAST CORNER OF A CALLED 1.783 ACRE RIGHT-OF-WAY DEDICATION TO THE CITY OF MCKINNEY, RECORDED IN VOLUME 5196, PAGE 3364, DEED RECORDS, COLLIN COUNTY, TEXAS;

THENCE ALONG THE SOUTH RIGHT-OF-WAY LINE OF LINE OF SAID VIRGINIA PARKWAY THE FOLLOWING BEARINGS AND DISTANCES:

NORTH 88°48′31″ EAST, A DISTANCE OF 118.35 FEET TO A 5/8″ IRON ROD SET FOR CORNER SOUTH 87°43′39″ EAST, A DISTANCE OF 248.05 FEET TO A 5/8″ IRON ROD SET FOR CORNER SOUTH 82°57′51″ EAST, A DISTANCE OF 301.03 FEET TO A 5/8″ IRON ROD SET FOR CORNER NORTH 89°29′35″ EAST, A DISTANCE OF 102.29 FEET TO A 5/8″ IRON ROD SET FOR CORNER NORTH 88°46′47″ EAST, A DISTANCE OF 105.57 FEET TO A 5/8″ IRON ROD SET FOR CORNER NORTH 87°28′50″ EAST, A DISTANCE OF 105.86 FEET TO A 5/8″ IRON ROD SET FOR CORNER NORTH 83°42′44″ EAST, A DISTANCE OF 117.19 FEET TO A 5/8″ IRON ROD SET FOR CORNER

THENCE SOUTH 01°05'48" WEST, A DISTANCE OF 100.92 FEET TO A 5/8" IRON ROD SET FOR CORNER AT THE MOST WESTERLY NORTHWEST CORNER OF LOT 2, BLOCK E, OF SORRELLWOOD PARK, AN ADDITION TO THE CITY OF MCKINNEY, COLLIN COUNTY, TEXAS, ACCORDING TO THE PLAT THEREOF RECORDED IN VOLUME 2006M OAGE 667, OF THE MAP RECORDS OF COLLIN COUNTY, TEXAS;

THENCE SOUTH 01°07'44" WEST CONTINUING ALONG THE WEST LINE OF SAID LOT 2, A DISTANCE OF 378.65 FEET TO A 1/2" IRON ROD WITH RED CAP FOUND FOR CORNER AT THE NORTHEAST CORNER OF SORRELLWOOD TERRACE PHASE I, AN ADDITION TO THE CITY OF MCKINNEY, COLLIN COUNTY, TEXAS, ACCORDING THE MAP THEREOF RECORDED IN VOLUME 2016, PAGE 710, MAP RECORDS, COLLIN COUNTY, TEXAS;

THENCE SOUTH 89°21′10″ WEST ALONG THE SOUTH LINE OF SAID J.S. CRUTCHER TRACT AND THE NORTH LINE OF SAID SORRELLWOOD TERRACE PHASE I ADDITION, A DISTANCE OF 1095.77 FEET TO A 1/2″ IRON ROD WITH CAP STAMPED PACHECO-KOCH FOUND FOR CORNER AT THE NORTHWEST CORNER THEREOF, IN THE EAST RIGHT-OF-WAY LINE OF SAID HARDIN BOULEVARD, SAID POINT BEING THE BEGINNING OF A NON-TANGENT CURVE TO THE RIGHT HAVING A RADIUS OF 1940.00 FEET, A CENTRAL ANGLE OF 01°11 ′32″ AND A CHORD WHICH BEARS NORTH 14° 12′58″ WEST, A DISTANCE OF 40.37 FEET;

THENCE IN A NORTHERLY DIRECTION ALONG THE EAST RIGHT-OF-WAY LINE OF SAID HARDIN BOULEVARD, AN ARC DISTANCE OF 40.37 FEET TO A 1/2" IRON ROD WITH CAP STAMPED PACHECO-KOCH FOUND FOR CORNER AT THE END OF SAID CURVE;

THENCE NORTH 06°29'21" WEST CONTINUING ALONG THE EAST RIGHT-OF-WAY LINE OF SAID HARDIN BOULEVARD, A DISTANCE OF 236.55 FEET TO A 5/8" IRON ROD SET FOR CORNER AT THE BEGINNING OF A CURVE TO THE RIGHT HAVING A RADIUS OF 1925.00 FEET, A CENTRAL ANGLE OF 05°25'11" AND A CHORD WHICH BEARS NORTH 03°54'23" WEST, A DISTANCE OF 182.02 FEET;

THENCE CONTINUING IN A NORTHERLY DIRECTION ALONG THE EAST RIGHT-OF-WAY LINE OF SAID HARDIN BOULEVARD, AN ARC DISTANCE OF 182.09 FEET TO A 5/8" IRON ROD SET FOR CORNER AT THE END OF SAID CURVE;

THENCE NORTH 44°43'15" EAST CONTINUING ALONG THE EAST RIGHT-OF-WAY LINE OF SAID HARDIN BOULEVARD, A DISTANCE OF 84.02 FEET TO THE PLACE OF BEGINNING AND CONTAINING 550,661 SQUARE FEET OR 12.641 ACRES OF LAND.